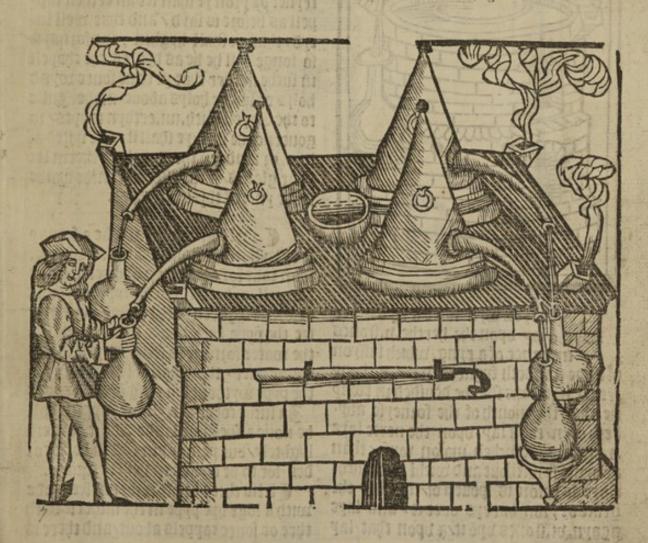

The theybe in how many maners yell may definite.

The fourth what indicumentys belong

geth to this worke.

The frit chappete the weth, how the stones, the lutum or lone shall be made belonging but this worke.

The .bi. bom the fornays shall be mas

de belonging to this worke

The but how the infirumentys thall be orded and the water kepte ofter the dyl till cron

The buil how ye thall dystylle pet fylicium/named per fylter dystyllacyonem/that is a fylte