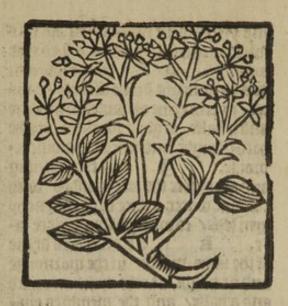

water and putte in the note froppeth the bles In the dynge at the note morninge and at night dronke of the fame water in the for layde maner and meluteris good againste the hardenes in the bely/and againste payne in the woundes wallbed lymmes & mith the fame water in the morninge and at nyghte / catoleth them quickly The lame to be hole water is good for women whom the fectete membres be forced and broken after the byrthe of chylde, and cawleth it to bele byan it in the morning and at night is walthed ther with.

Ewater of Caprifolium/or wood bynde Cap.c.lpb.

Aprifolium in latyn. The beste parte and tyme of his dyffylla. epon is the frest flowers drityiled in the begrnnynge of June Thefame water bronke in the mornin ge and at nyghte/at eche tyme an oung ce and a halfe for two ounces, is



good agaynu the franging of the har te It is good dronk in the feeland maner against straytnes of the breit the morninge and at night dronke of the same water at ethe time an oun ce and a baile, thre or foure mekes co tynupnge is good agaynfte Droply/ pozopilis named in laten In the morning fallyng/ast night gopnge to bedde deonke of the fame water / at eche trine two ounces.rit. ot. rini. dayes contynuynge / is good agapust the byshpuge for it causeth a longe brethe and largeth the breit In the morninge dronk of the same water in the for laybe mas net/ is good against the stone in the lymmes and clenfeth the taynes. In the mornynge at none at nyghte bronke of the lame water at ethe trine an ouce, is good againft

The famewa Lechery. B ter is good against the cede blayings

L.II.

and pr