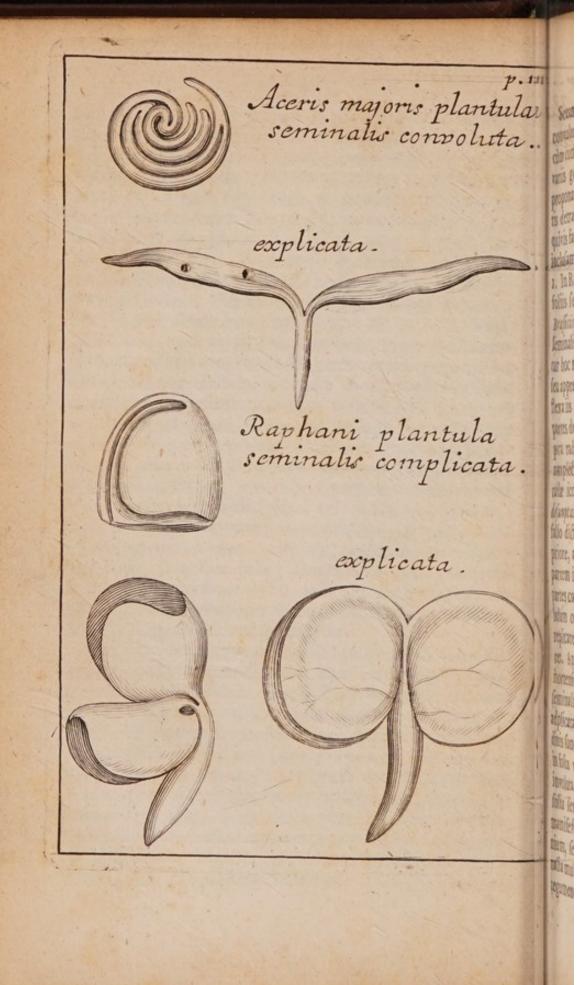

quam è radice in caulem derivetur.

· 加加 hare. (m) NAME: min ficulz nibus adba janebiter. in rel nadalt. fino mins agior apict crain ea 1; 18 in dat m feu n de 1001 (111) Mit-St

Secundi seminum generis in quo plantula seminalis convoluta seu complicata est multæ sunt varietates, cum complicatio foliorum seminalium & radiculæ iu variis generibus admodum variet. Exempla aliquot proponam seminum majusculorum in quibus tegumentis detractis complicationis modus clare apparet, ut quivis facile eum oculis discernere queat, & plantulam inclusam propriis digitis extendere aut explicare. 1. In Raphano & ut verifimile est in aliis omnibus quæ foliis seminalibus similibus è terra exeunt, ut v.g. Brafficis, Rapis, Sinapi, Rapistro, Eruca, &c. Plantula Teminalis in figuram globofam elegantiffime convolvirur hoc modo. Foliis feminalibus fibi mutuo admotis seu appressis ut in aliis plerisque, primò radicula inflexa iis superimponitur, deinde foliorum eorundem partes dextra & finistra versus se mutuo incurvatæ supra radiculam, & randem occurrentes eam finu suo amplectuntur; Cujus fic convolutæ & explicatæ plantulæ icones exhibemus è Malpighii Plantarum Anatome desumptas, Tab. 53. Fig. 319. In Acere majore Sycomoro falso dicta, folia seminalia sibi mutuò admota, ut in priore, ambo fimul paulò fupra mediam longitudinis partem incurvantur, donec sibi mutuo dimidize earum partes contiguæ fiant, deinde unà cum radicula in globulum convolvuntur, ut fiquis angustam laciniam bis replicaret, deinde à flexurz loco incipiendo convolveret. Apposita icon rem illustrabit. 3. In Nasturtii hortenfis semine lateralia duo segmenta utriusque folit seminalis parti posiicæ medii seu præcipui segmenti adplicata ( quæ fimul ejusdem cum illo exactè laritudinis sunt ) tegumentis includuntur, radicula non nuda in folia reflexâ, sed velut si priùs extensa regumentis involuta fuisset, postmodum a una cum tegumentis ad folia seminalia inflexa ut semen ipsum contemplanti manifeste patebit. 4. In seminibus Convolvulorum omnium, sed præcipue marinæ seu soldanell; folia seminalia multis plicis seu flexuris corrugantur, adeò ut è regument is exempta facillime possint expandi & erugari, gari, cum tenuiora sint minusque fragilia quam in plerisque alijs, quin & viridescunt nonnihil; adeo ut ex: omnibus quæ hactenus observavi hujus generis seminibus huic usui commodissima sint, nimirum demonstrando naturæ artificio in complicando intra membranas involventes plantulam seminalem, quod sanè