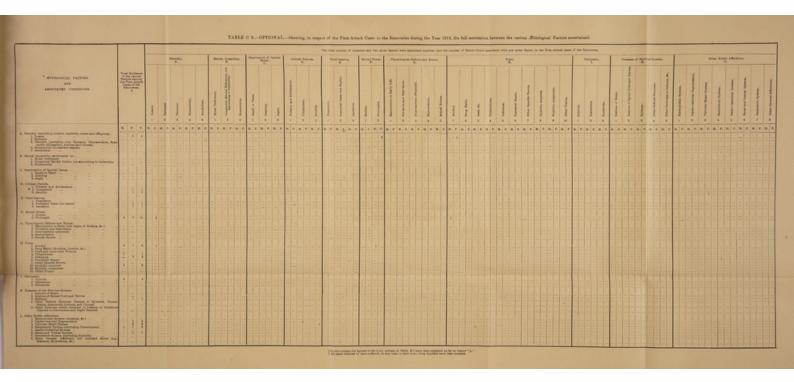

|                  | Annual Contraction of the | Total                                                |                                      |    |        |

TABLE C 4 .- ÆTIOLOGICAL.

One entry, and one only, has been made in these columns for each case recorded in them ; thus the totals of these columns will equal the number of cases belonging to that particular class.
 As several factors will have scontinues been entered in these columns in respect of one case, and, on the other hand, there may have been more to enter, no attempt should be made to totalise these columns, at fit case belonging to that particular class.
 At case belonging to that particular class.
 The figures in this column, as far as the end of Group L, should be repeated in Table C 5 in the column similarly marked.







|                                                                | _         |      | _       |      |            | _       |        |           |          |    |                                 |    |        |    |       | Darwtin | a of Res | idence (in | eisding | any aban                      | tee " on l | ien re'') is | a this as  | of any off | or Inge     | tation fr | res which | the path | nt may be | re been t   | residen | red here. |        |         |                |                    |            |      |         |      |     |        |     |       |
|----------------------------------------------------------------|-----------|------|---------|------|------------|---------|--------|-----------|----------|----|---------------------------------|----|--------|----|-------