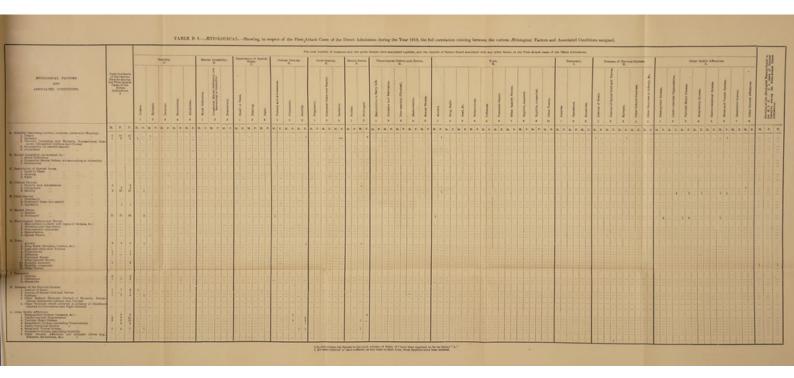

1920.

Wellcome Library for the History and Uniconstruction of Medicine

|                                            | PAGE |
|--------------------------------------------|------|
| LIST OF THE COMMITTEE OF VISITORS.         | • 3  |
| LIST OF THE OFFICERS OF THE HOSPITAL       | • 4  |
| SIXTY-FIRST ANNUAL REPORT OF THE COMMITTER | -    |
| OF VISITORS                                | . 5  |
| BALANCE SHEET                              | . 10 |
| FARM ACCOUNTS                              | . 17 |
| ESTABLISHMENT                              | . 18 |
| WEEKLY RATE                                | . 21 |
| THE MEDICAL SUPERINTENDENT'S SIXTY-FIRS'   | г    |
| ANNUAL REPORT                              | . 23 |
| THE CHAPLAIN'S ANNUAL REPORT               | . 30 |
| STATISTICAL TABLES                         | • 33 |
| DIETARY                                    | . 62 |
| THE REPORT OF THE COMMISSIONERS OF THE     |      |
| BOARD OF CONTROL                           | . 64 |