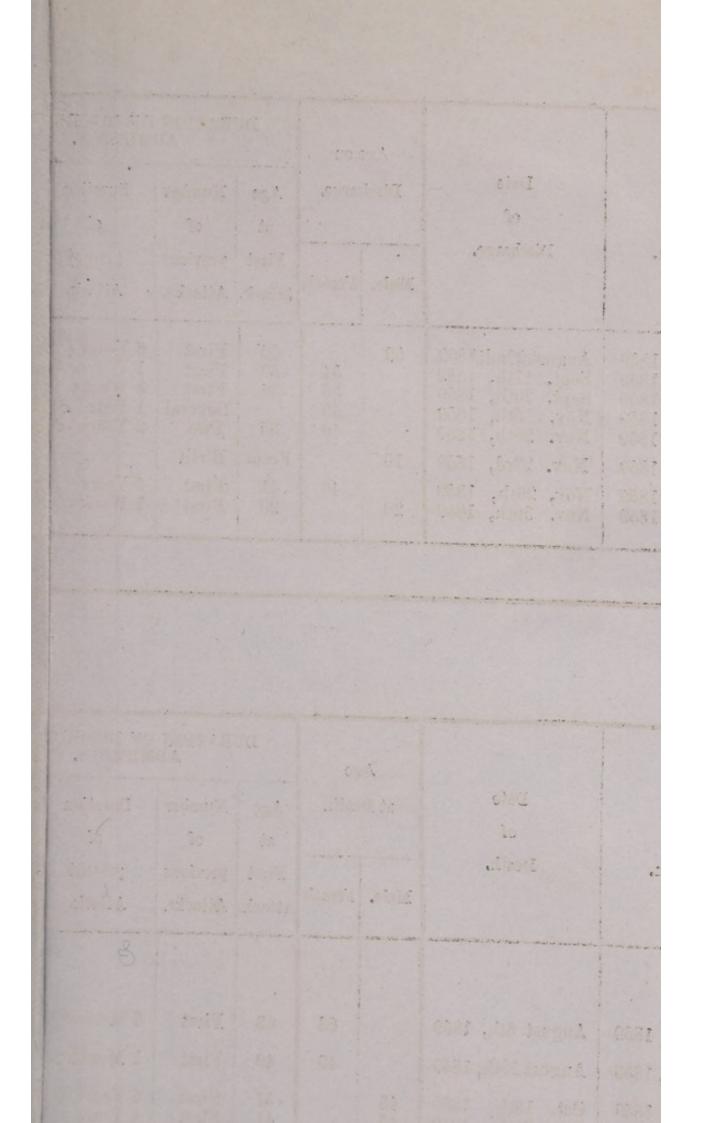

## TABLE I.

Shewing the Admissions, Re-admissions, Discharges, and Deaths, from the opening of the Asylum, 25th July, to 25th December, 1859.

|                                                             |                                       |        |      | Male.            | Female. | Total. |
|-------------------------------------------------------------|---------------------------------------|--------|------|------------------|---------|--------|
| Removed from various Asylums<br>ing of the Asylum at Haywar | on th<br>rd's E                       | le ope | *-}  | 115              | 135     | 250    |
| Admitted for the First Time                                 | M.                                    | F.     | т.   |                  |         |        |
| since the opening of the Asylum                             | 27                                    | 26     | 53   |                  |         |        |
| Re-admitted                                                 | 0                                     | 0      | 0    | 27               | 26      | 53     |
| Total Admitted since the openin                             | 142                                   | 161    | 303  |                  |         |        |
| Total under Care since the Op<br>Asylum                     | 142                                   | 161    | 303  |                  |         |        |
| Discharged :                                                |                                       |        |      |                  |         |        |
|                                                             | м.                                    | F.     | Т.   |                  |         |        |
| Cured                                                       | 2                                     | 4      | 6    |                  |         |        |
| Relieved                                                    | $\begin{vmatrix} 0\\ 1 \end{vmatrix}$ | 1      |      |                  |         |        |
| Not Improved<br>Died                                        | 4                                     | 6      | 10   |                  |         |        |
|                                                             |                                       |        |      |                  |         |        |
| Total Discharged and Died sine<br>ing of the Asylum         |                                       |        |      | 7                | 11      | 18     |
| Remaining in the Asylum, Dec                                | . 25tl                                | n, 18  | 59   | 135              | 150     | 285    |
|                                                             |                                       |        |      |                  |         |        |
| Average Number Resident (me                                 | an po                                 | pulat  | ion) | $108_{158}^{32}$ | 124 80  | 232113 |

<sup>\*</sup> Under this head are included all the Pauper Lunatics chargeable to the County, who, previous to the Opening of the Asylum, were maintained in Licensed Houses, near London, as also the Brighton and Hastings Patients of the same description. Herein are also included seven Patients confined under Warrant from Her Majesty's Secretary of State for the Home Department.

Table of Unions, The following table gives, in one view, the Admissions, (removals and recent admissions) Discharges, and Deaths, 25th July-25th December, 1859, classified according to the Unions to which the Patients are chargeable; it will aid in shewing the distribution of mental disease in the County :--

. . . . . . . . . . . . .

. . . . . . . . . . . .

TABLE II.—Shewing the Number of Patients Removed to the Asylum on its opening July 25th, 1859; Since Admitted, Discharged, and Dead; also distinguishing the Patients belonging to the different Unions, to December 25th, 1859.