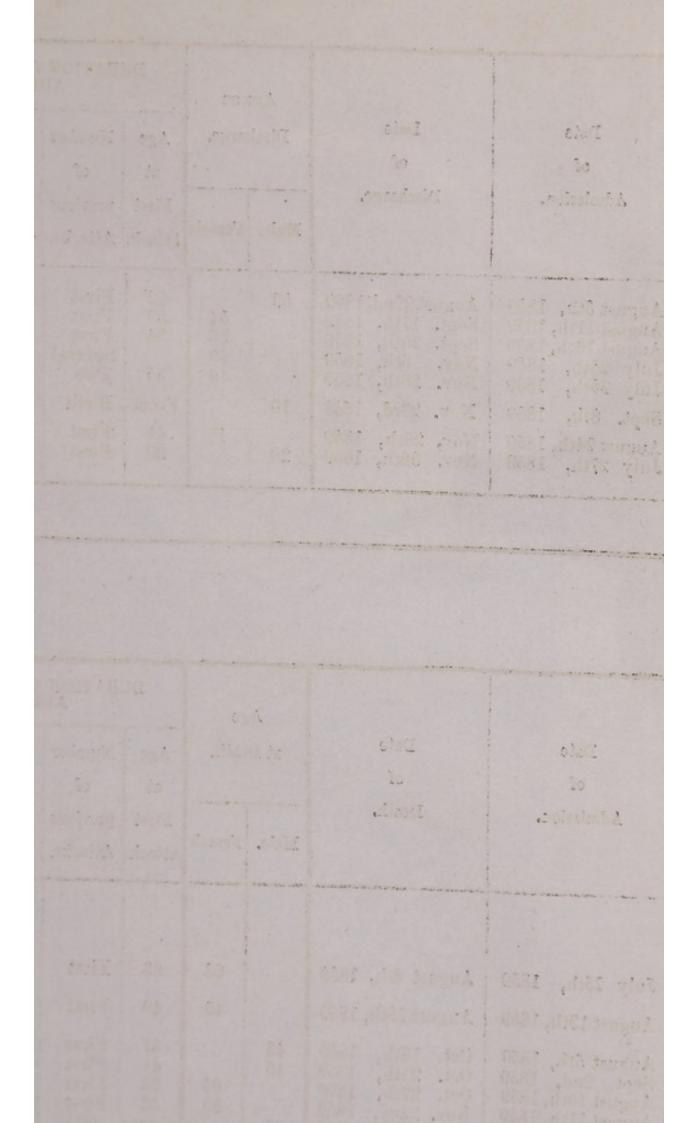

## TABLE I.

Shewing the Admissions, Re-admissions, Discharges, and Deaths, from the opening of the Asylum, 25th July, to 25th December, 1859.

|                                                             |                                       |        |      | Male.            | Female. | Total. |
|-------------------------------------------------------------|---------------------------------------|--------|------|------------------|---------|--------|
| Removed from various Asylums<br>ing of the Asylum at Haywar | on th<br>rd's E                       | le ope | *-}  | 115              | 135     | 250    |
| Admitted for the First Time                                 | M.                                    | F.     | т.   |                  |         |        |
| since the opening of the Asylum                             | 27                                    | 26     | 53   |                  |         |        |
| Re-admitted                                                 | 0                                     | 0      | 0    | 27               | 26      | 53     |
| Total Admitted since the openin                             | 142                                   | 161    | 303  |                  |         |        |
| Total under Care since the Op<br>Asylum                     | 142                                   | 161    | 303  |                  |         |        |
| Discharged :                                                |                                       |        |      |                  |         |        |
|                                                             | м.                                    | F.     | Т.   |                  |         |        |
| Cured                                                       | 2                                     | 4      | 6    |                  |         |        |
| Relieved                                                    | $\begin{vmatrix} 0\\ 1 \end{vmatrix}$ | 1      |      |                  |         |        |
| Not Improved<br>Died                                        | 4                                     | 6      | 10   |                  |         |        |
|                                                             |                                       |        |      |                  |         |        |
| Total Discharged and Died sine<br>ing of the Asylum         |                                       |        |      | 7                | 11      | 18     |
| Remaining in the Asylum, Dec                                | . 25tl                                | n, 18  | 59   | 135              | 150     | 285    |
|                                                             |                                       |        |      |                  |         |        |
| Average Number Resident (me                                 | an po                                 | pulat  | ion) | $108_{158}^{32}$ | 124 80  | 232113 |

<sup>\*</sup> Under this head are included all the Pauper Lunatics chargeable to the County, who, previous to the Opening of the Asylum, were maintained in Licensed Houses, near London, as also the Brighton and Hastings Patients of the same description. Herein are also included seven Patients confined under Warrant from Her Majesty's Secretary of State for the Home Department.

The number of Patients in the Asylum this day (Christmas Day, 1859) is 135 Male, 150 Female; Total, 285.

The mean population, as calculated on the daily number resident, has been for the five months (25th July-25th December, 1859,)  $232\frac{112}{158}$ .

Table of Unions, The following table gives, in one view, the Admissions, (removals and recent admissions) Discharges, and Deaths, 25th July-25th December, 1859, classified according to the Unions to which the Patients are chargeable; it will aid in shewing the distribution of mental disease in the County :--

. . . . . . . . . . . . .

. . . . . . . . . . . .

TABLE II.—Shewing the Number of Patients Removed to the Asylum on its opening July 25th, 1859; Since Admitted, Discharged, and Dead; also distinguishing the Patients belonging to the different Unions, to December 25th, 1859.