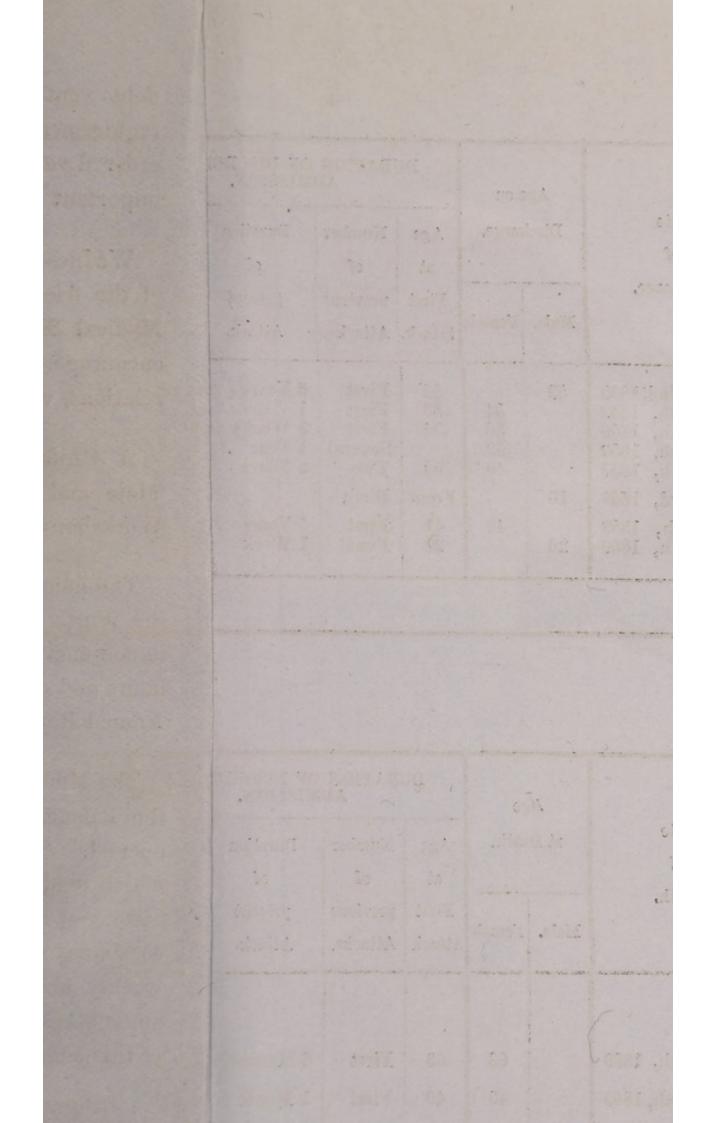

## TABLE I.

Shewing the Admissions, Re-admissions, Discharges, and Deaths, from the opening of the Asylum, 25th July, to 25th December, 1859.

|                                                             |                                       |        |      | Male.            | Female. | Total. |
|-------------------------------------------------------------|---------------------------------------|--------|------|------------------|---------|--------|
| Removed from various Asylums<br>ing of the Asylum at Haywar | on th<br>rd's E                       | le ope | *-}  | 115              | 135     | 250    |
| Admitted for the First Time                                 | M.                                    | F.     | т.   |                  |         |        |
| since the opening of the Asylum                             | 27                                    | 26     | 53   |                  |         |        |
| Re-admitted                                                 | 0                                     | 0      | 0    | 27               | 26      | 53     |
| Total Admitted since the openin                             | 142                                   | 161    | 303  |                  |         |        |
| Total under Care since the Op<br>Asylum                     | 142                                   | 161    | 303  |                  |         |        |
| Discharged :                                                |                                       |        |      |                  |         |        |
|                                                             | м.                                    | F.     | Т.   |                  |         |        |
| Cured                                                       | 2                                     | 4      | 6    |                  |         |        |
| Relieved                                                    | $\begin{vmatrix} 0\\ 1 \end{vmatrix}$ | 1      |      |                  |         |        |
| Not Improved<br>Died                                        | 4                                     | 6      | 10   |                  |         |        |
|                                                             |                                       |        |      |                  |         |        |
| Total Discharged and Died sine<br>ing of the Asylum         |                                       |        |      | 7                | 11      | 18     |
| Remaining in the Asylum, Dec                                | . 25tl                                | n, 18  | 59   | 135              | 150     | 285    |
|                                                             |                                       |        |      |                  |         |        |
| Average Number Resident (me                                 | an po                                 | pulat  | ion) | $108_{158}^{32}$ | 124 80  | 232113 |

<sup>\*</sup> Under this head are included all the Pauper Lunatics chargeable to the County, who, previous to the Opening of the Asylum, were maintained in Licensed Houses, near London, as also the Brighton and Hastings Patients of the same description. Herein are also included seven Patients confined under Warrant from Her Majesty's Secretary of State for the Home Department.

Table of Unions, The following table gives, in one view, the Admissions, (removals and recent admissions) Discharges, and Deaths, 25th July-25th December, 1859, classified according to the Unions to which the Patients are chargeable; it will aid in shewing the distribution of mental disease in the County :--

. . . . . . . . . . . . .

. . . . . . . . . . . .

TABLE II.—Shewing the Number of Patients Removed to the Asylum on its opening July 25th, 1859; Since Admitted, Discharged, and Dead; also distinguishing the Patients belonging to the different Unions, to December 25th, 1859.