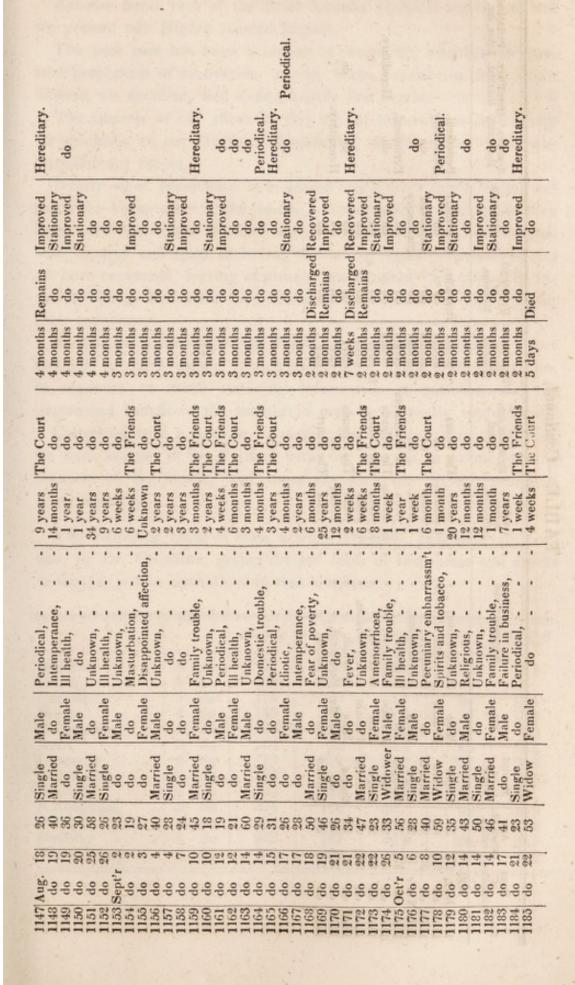

On the first day of December, the trustees went through the Hospital thoroughly. The examination was highly satisfactory. The pa-

tients were very quiet-all of them clean and comfortable-and a large proportion of them appeared happy. The interesting report and statistical tables prepared by Dr. Woodward, and herewith annexed, present so accurate a view of the present state of the Hospital, that the trustees will give only a general outline. There have been in the Hospital in the course of the year, 391 patients; 190 males, 201 females. There have been admitted 162; 75 males, 87 females. There remained at the end of the year, 236 patients; 122 males, 114 females. Of which, 208 are old cases, and 28 recent cases, 105 cases have been sent by the courts, 48 by friends, and 9 by Overseers of the Poor. There have been 30 foreigners, and 19 persons belonging to other States, in the Hospital the past year. There have been applications not received, 99; 58 of which, were citizens of this State. There have been discharged from the Hospital during the year, 155 persons; 82 of which, were recovered, 29 improved, 29 discharged for want of room or harmless, 15 have died. Of the 82 recovered, 64 were recent cases, and 18 old cases; the whole number of recent cases discharged, is 70. The per cent. of recoveries of the recent cases discharged, is 911 per cent ; the per cent. of all the cases discharged, is about 53 per cent. The striking difference in the per centage of recoveries between recent and old cases, is shown in a very interesting light in Dr. Woodward's Report, and is a fact of vast practical importance, which cannot be too often, nor too strongly pointed out to the public eye. During the last year, a fire engine has been purchased at the cost of \$150. It proves to be an excellent one, is well managed by the patients, and with an abundant supply of water from the great cistern in the back yard, is used to great advantage for various purposes of cleanliness, and may be regarded as an efficient security for the Hospital in case of fire.