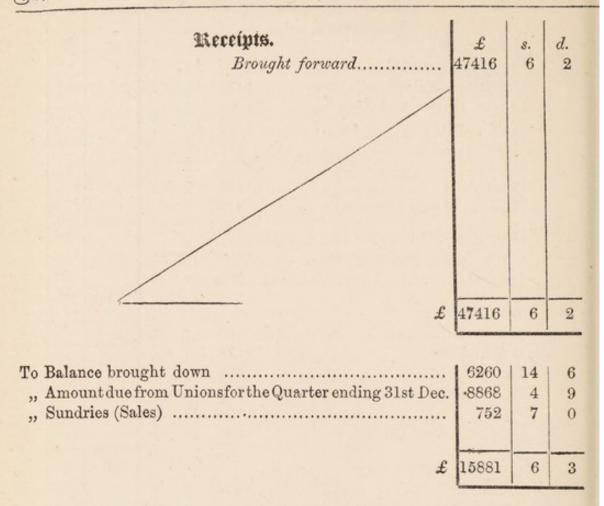

|    |    |
| Bean Meal 360                                     | 12    | 0    | 1     |    |    |
| Cows, Fodder, &c 727                              | 9     | 3    |       |    |    |
| Seeds 178                                         |       | 3    | 1     |    | 7  |
| Turnips 16                                        | 16    | 6    | 1     |    |    |
| Horse hire 3                                      |       | 8    |       |    |    |
| Straw 320                                         | 777   | 1    | 1.    |    |    |
|                                                   | -     |      | 1607  | 12 | 9  |
| Carried forward                                   |       | £    | 20407 | -  | -  |
| Our row jorward                                   |       |      | 39497 | 4  | 1  |



Examined,

JOHN CAW, AUDITOR.

We append our names as Auditors, the correctness of the Figures being certified by Mr. Caw.

(Signed)

THOS. H. HOLDSWORTH.

J. B. CHARLESWORTH.

Auditors.

(Signed) W. SPENCER STANHOPE,

Chairman.

|                                                                                                                                                                                                                                                                                   |               | Or.                                                                                                                                                                   |
|---------------------------------------------------------------------------------------------------------