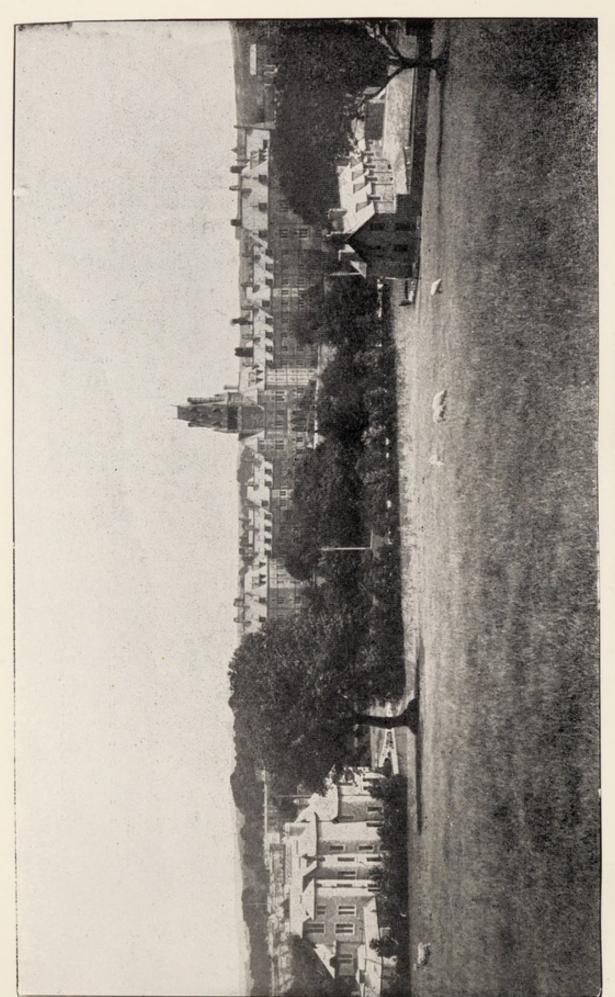

+ + + + +

<sup>\*</sup> Plates Printed by EATON & BULFIELD, King Street, Lancaster.

GENERAL VIEW OF THE INSTITUTION.