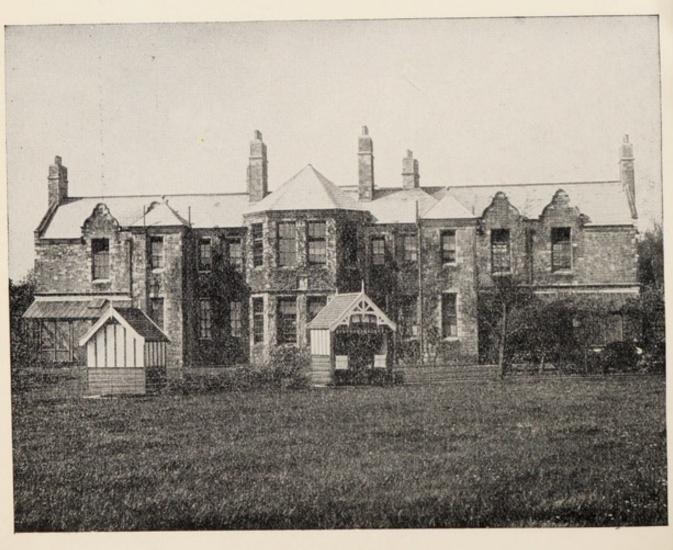

+ + + + +

<sup>\*</sup> Plates Printed by EATON & BULFIELD, King Street, Lancaster.

GENERAL VIEW OF THE INSTITUTION.