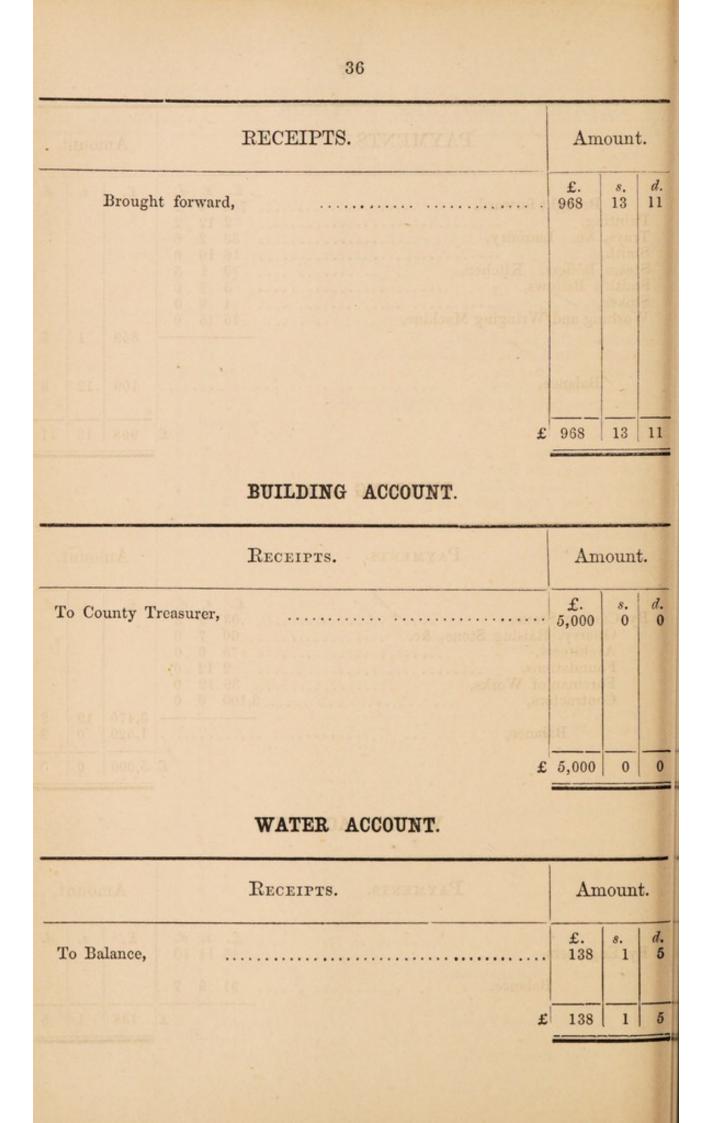

The average weekly charge for Pauper Patients has been 8s. 3d. per head, and the cost about the same.

W. H. POLE CAREW, CHAIRMAN, NEVIL NORWAY, WILLIAM COULSON, JOHN TREMAYNE, RICHARD FOSTER, D. HORNDON, S. M. GRYLLS.