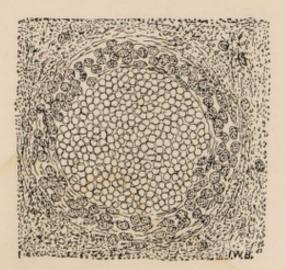

0.

Case 24. Fig. 6.-Infiltration of the cortex in the vicinity of a diseased vessel. x 150.

Case 21. Fig. 7.-Small vessel with infiltrated and thickened wall, joined to the edge of the perivascular space by protoplasmic processes. x 150. Case 26. Fig. 8.—Small vessel with infiltrated wall. x 300.

Case 26. Fig. 9.-Curved capillary in enlarged lymph space. x 250.

Case 30. Fig. 10.-Cells in various stages of degeneration; observed in many cases. x 400.

Case 30. Fig. 11.—Outer edge of cortex, showing fibrous appearance with branched, or Deiter's cells. x 300.

4

Supplemental Report of the Government Hospital for the Insane, 1887.

PLATE 1.



FIG. 2.—Deiter's cells or "spider cells.  $\times$  300. (Reduced 1.)



FIG. 1.—Deiter's cells in the vicinity of a small vessel.  $\times400.$ 



FIG. 3.—Distended vein in cortex. × 300.



Supplemental Report of the Government Hospital for the Insane, 1887. PLATE 2.



FIG. 6.—Small vessel in paresis.  $\times 150$ .









FIG. 5.—Small vein in case of paresis.  $\times 300$ . (Reduced  $\frac{1}{3}$ .)







FIG. 9.—Small curved vessel in enlarged lymph space. Paresis,  $\times\,250.$ 



FIG. 10.—Nerve cells in different stages of degeneration.  $\times400.$ 



FIG. 11.—Outer edge of cortex.  $\times$  300.





### REPORT OF POST-MORTEM EXAMINATIONS IN THIRTY-ONE CASES OF PARALYTIC DEMENTIA, OR GENERAL PARALYSIS OF THE INSANE.

### CASE 1.

J. O.; æt. 30; sailor; nativity, Norway.

Clinical history.—In this case both mental and physical symptoms of paralytic dementia were well marked. If any difference, the mental symptom