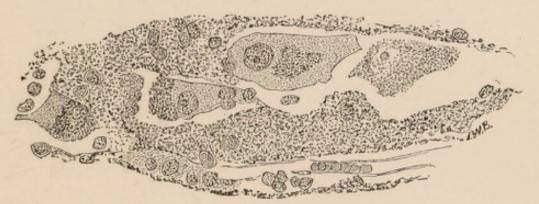

pace. x 250.

Case 30. Fig. 10.-Cells in various stages of degeneration; observed in many cases. x 400.

Case 30. Fig. 11.—Outer edge of cortex, showing fibrous appearance with branched, or Deiter's cells. x 300.

4

Supplemental Report of the Government Hospital for the Insane, 1887.

PLATE 1.



FIG. 2.—Deiter's cells or "spider cells.  $\times$  300. (Reduced 1.)



FIG. 1.—Deiter's cells in the vicinity of a small vessel.  $\times400.$ 



FIG. 3.—Distended vein in cortex. × 300.



Supplemental Report of the Government Hospital for the Insane, 1887. PLATE 2.



FIG. 6.—Small vessel in paresis.  $\times 150$ .









FIG. 5.—Small vein in case of paresis.  $\times 300$ . (Reduced  $\frac{1}{3}$ .)







FIG. 9.—Small curved vessel in enlarged lymph space. Paresis,  $\times\,250.$ 



FIG. 10.—Nerve cells in different stages of degeneration.  $\times400.$ 



FIG. 11.—Outer edge of cortex.  $\times$  300.





### REPORT OF POST-MORTEM EXAMINATIONS IN THIRTY-ONE CASES OF PARALYTIC DEMENTIA, OR GENERAL PARALYSIS OF THE INSANE.

### CASE 1.

J. O.; æt. 30; sailor; nativity, Norway.

Clinical history.—In this case both mental and physical symptoms of paralytic dementia were well marked. If any difference, the mental symptoms were more prominent. The course of the disease was regular, ending in exhaustion and œdema of the brain. Duration, two and one-half years. There was a suspicion of specific disease as a cause.

Autopsy.—Autopsy nine hours after death. Body fairly well nourished; bed sores over sacrum and trochanters. Two scars on the corona glandis.

Cranium: Antero-