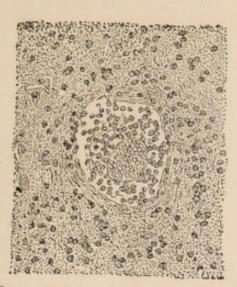

ith infiltrated and thickened wall, joined to the edge of the perivascular space by protoplasmic processes. x 150. Case 26. Fig. 8.—Small vessel with infiltrated wall. x 300.

Case 26. Fig. 9.-Curved capillary in enlarged lymph space. x 250.

Case 30. Fig. 10.-Cells in various stages of degeneration; observed in many cases. x 400.

Case 30. Fig. 11.—Outer edge of cortex, showing fibrous appearance with branched, or Deiter's cells. x 300.

4

Supplemental Report of the Government Hospital for the Insane, 1887.

PLATE 1.



FIG. 2.—Deiter's cells or "spider cells.  $\times$  300. (Reduced 1.)



FIG. 1.—Deiter's cells in the vicinity of a small vessel.  $\times400.$ 



FIG. 3.—Distended vein in cortex. × 300.



Supplemental Report of the Government Hospital for the Insane, 1887. PLATE 2.



FIG. 6.—Small vessel in paresis.  $\times 150$ .









FIG. 5.—Small vein in case of paresis.  $\times 300$ . (Reduced  $\frac{1}{3}$ .)







FIG. 9.—Small curved vessel in enlarged lymph space. Paresis,  $\times\,250.$ 



FIG. 10.—Nerve cells in different stages of degeneration.  $\times400.$ 



FIG. 11.—Outer edge of cortex.  $\times$  300.





### REPORT OF POST-MORTEM EXAMINATIONS IN THIRTY-ONE CASES OF PARALYTIC DEMENTIA, OR GENERAL PARALYSIS OF THE INSANE.

### CASE 1.

J. O.; æt. 30; sailor; nativity, Norway.

Clinical history.—In this case both mental and physical symptoms of paralytic dementia were well marked. If any difference, the mental symptoms were more prominent. The course of the disease was regular, ending in exhaustion and œdema of the brain. Duration, two and