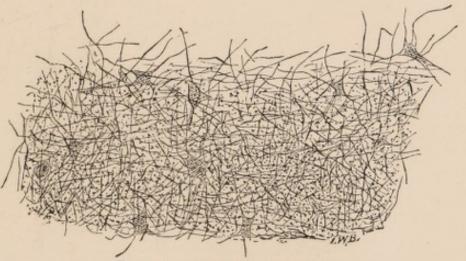

### MEDICAL OFFICERS:

W. W. GODDING, M. D., Superintendent and ex-officio Secretary of Board of Visitors.
A. H. WITMER, M. D., First Assistant Physician in charge of Female Department.
M. J. STACK, M. D., Second Assistant Physician in charge of Male Department.
A. C. PATTERSON, M. D., Third Assistant Physician and Chief Clerk.
J. C. SIMPSON, M. D., Fourth Assistant Physician.
J. E. KENNEY, M. D., Night Medical Inspector.
I. W. BLACKBURN, M. D., Special Pathologist.
J. V. CALVER, D. D. S., Dentist.