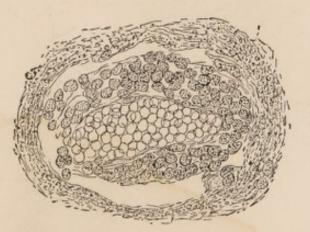

### MEDICAL OFFICERS:

W. W. GODDING, M. D., Superintendent and ex-officio Secretary of Board of Visitors.
A. H. WITMER, M. D., First Assistant Physician in charge of Female Department.
M. J. STACK, M. D., Second Assistant Physician in charge of Male Department.
A. C. PATTERSON, M. D., Third Assistant Physician and Chief Clerk.
J. C. SIMPSON, M. D., Fourth Assistant Physician.
J. E. KENNEY, M. D., Night Medical Inspector.
I. W. BLACKBURN, M. D., Special Pathologist.
J. V. CALVER, D. D. S., Dentist.