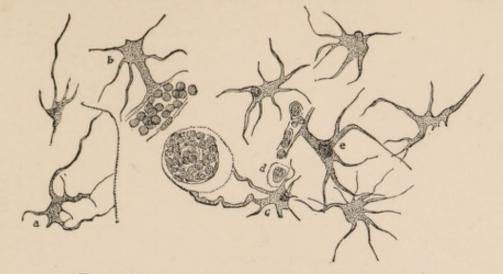

cular space, filled with leucocytes. x 300.

Case 23. Fig. 5.-Small vein with infiltrated wall, and cells and pigment in the perivascular space. x 300.

Case 24. Fig. 6.-Infiltration of the cortex in the vicinity of a diseased vessel. x 150.

Case 21. Fig. 7.-Small vessel with infiltrated and thickened wall, joined to the edge of the perivascular space by protoplasmic processes. x 150. Case 26. Fig. 8.—Small vessel with infiltrated wall. x 300.

Case 26. Fig. 9.-Curved capillary in enlarged lymph space. x 250.

Case 30. Fig. 10.-Cells in various stages of degeneration; observed in many cases. x 400.

Case 30. Fig. 11.—Outer edge of cortex, showing fibrous appearance with branched, or Deiter's cells. x 300.

4

Supplemental Report of the Government Hospital for the Insane, 1887.

PLATE 1.



FIG. 2.—Deiter's cells or "spider cells.  $\times$  300. (Reduced 1.)



FIG. 1.—Deiter's cells in the vicinity of a small vessel.  $\times400.$ 



FIG. 3.—Distended vein in cortex. × 300.



Supplemental Report of the Government Hospital for the Insane, 1887. PLATE 2.



FIG. 6.—Small vessel in paresis.  $\times 150$ .









FIG. 5.—Small vein in case of paresis.  $\times 300$ . (Reduced  $\frac{1}{3}$ .)







FIG. 9.—Small curved vessel in enlarged lymph space. Paresis,  $\times\,250.$ 



FIG. 10.—Nerve cells in different stages of degeneration.  $\times400.$ 



FIG. 11.—Outer edge of cortex.  $\times$  300.





### REPORT OF POST-MORTEM EXAMINATIONS IN THIRTY-ONE CASES OF PARALYTIC DEMENTIA, OR GENERAL PARALYSIS OF THE INSANE.

### CASE 1.

J. O.; æt. 30; sailor; nativity, No