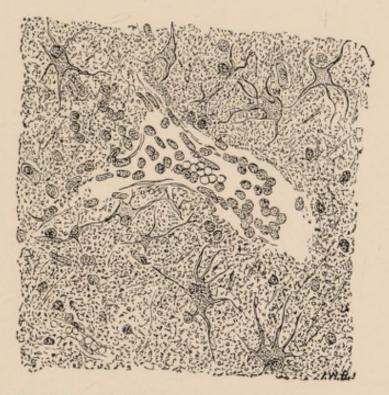

with infiltrated wall, and cells and pigment in the perivascular space. x 300.

Case 24. Fig. 6.-Infiltration of the cortex in the vicinity of a diseased vessel. x 150.

Case 21. Fig. 7.-Small vessel with infiltrated and thickened wall, joined to the edge of the perivascular space by protoplasmic processes. x 150. Case 26. Fig. 8.—Small vessel with infiltrated wall. x 300.

Case 26. Fig. 9.-Curved capillary in enlarged lymph space. x 250.

Case 30. Fig. 10.-Cells in various stages of degeneration; observed in many cases. x 400.

Case 30. Fig. 11.—Outer edge of cortex, showing fibrous appearance with branched, or Deiter's cells. x 300.

4

Supplemental Report of the Government Hospital for the Insane, 1887.

PLATE 1.



FIG. 2.—Deiter's cells or "spider cells.  $\times$  300. (Reduced 1.)



FIG. 1.—Deiter's cells in the vicinity of a small vessel.  $\times400.$ 



FIG. 3.—Distended vein in cortex. × 300.



Supplemental Report of the Government Hospital for the Insane, 1887. PLATE 2.



FIG. 6.—Small vessel in paresis.  $\times 150$ .









FIG. 5.—Small vein in case of paresis.  $\times 300$ . (Reduced  $\frac{1}{3}$ .)







FIG. 9.—Small curved vessel in enlarged lymph space. Paresis,  $\times\,250.$ 



FIG. 10.—Nerve cells in different stages of degeneration.  $\times400.$ 



FIG. 11.—Outer edge of cortex.  $\times$  300.





### REPORT OF POST-MORTEM EXAMINATIONS IN THIRTY-ONE CASES OF PARALYTIC DEMENTIA, OR GENERAL PARALYSIS OF THE INSANE.

### CASE 1.

J. O.; æt. 30; sailor; nativity, Norway.

Clinical history.—In this case both mental and physical symptoms o