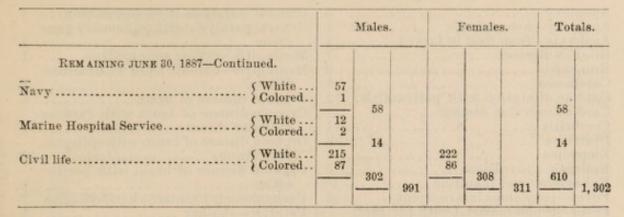

### Admissions and discharges-Continued.

|                                              |               | Males     |        | 1          | female | :8. | To      | tals.  |
|----------------------------------------------|---------------|-----------|--------|------------|--------|-----|---------|--------|
| ADMITTED DURING THE YEAR 1886-'87-Continued. |               |           |        |            |        |     |         |        |
| Navy { White { Colored                       | 8             | 8         |        |            |        | -   | 8       | -      |
| Marine Hospital Service { White<br>Colored   | $\frac{2}{1}$ | 3         |        | -          |        | -   |         |        |
| Civil life { White { Colored                 | 58<br>29      | 87        | A      | 40<br>21   | 61     |     | 3       |        |
| UNDER TREATMENT DURING THE YEAR.             |               |           | 206    |            |        | 62  |         | 268    |
| Army                                         | 698<br>11     | 10.00     |        | 4          |        |     |         |        |
| Navy                                         | 64<br>1       | 709<br>65 |        |            | 4      |     | 713     |        |
| Marine Hospital Service                      | 16<br>5       | 1         |        |            |        |     |         |        |
| Civîl life { White<br>Colored                | 261<br>116    | 21<br>377 |        | 256<br>103 | 359    |     | 21      |        |
| DISCHARGED DURING THE YEAR-Recovered.        |               |           | 1, 172 |            |        | 363 |         | 1, 535 |
| Army                                         | 21<br>1       | 00        |        |            |        |     | -       |        |
| Navy { White<br>Colored                      | 3             | 22<br>3   |        |            |        |     | 22      |        |
| Marine Hospital Service                      | 2             |           |        |            |        |     |         |        |
| Civil life                                   | 24<br>6       | 2         |        | 10<br>5    | 15     |     | 2<br>45 |        |
| DISCHARGED DURING THE YEAR-Improved.         |               |           | 57     |            |        | 15  |         | 72     |
| Army                                         | 30            |           |        | 1          | •      |     |         |        |
| Marine Hospital Service                      | 21            | 30        |        |            | 1      |     | 31      |        |
| Civil life                                   | 10<br>6       | 16        |        | 12<br>4    | 16     |     | 32      |        |
| DISCHARGED DURING THE YEAR-Unimprored.       |               |           | 49     |            |        | 17  |         | 66     |
| Army                                         | 1             | 1         |        |            |        |     |         |        |
| Civil life { White { White { Colored         | 1             | 1         |        | 1          | 1      |     | 1       |        |
| DECEASED DURING THE YEAR.                    |               | -         | 2      |            |        | 1   |         | 3      |
| Army                                         | 37            |           |        |            |        |     |         |        |
| Navy { White { White { Colored               | 4             | 39        |        |            |        |     | 39      |        |
| Marine Hospital Service                      | 2             | 4         |        |            |        |     | 4       |        |
| Civil life { White { White                   | 11<br>17      | 2         |        | 11<br>8    | 19     |     | 2 47    |        |
| REMAINING JUNE 30, 1887.                     |               |           | 73     |            |        | 19  |         | 92     |
| Army                                         | 609<br>8      | 617       |        | 3          | 3      |     | 620     |        |