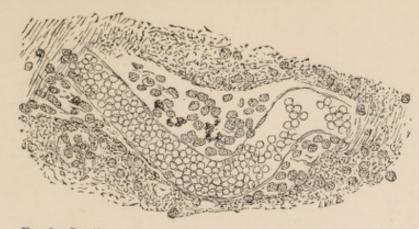

th infiltrated wall. x 300.

Case 26. Fig. 9.-Curved capillary in enlarged lymph space. x 250.

Case 30. Fig. 10.-Cells in various stages of degeneration; observed in many cases. x 400.

Case 30. Fig. 11.—Outer edge of cortex, showing fibrous appearance with branched, or Deiter's cells. x 300.

4

Supplemental Report of the Government Hospital for the Insane, 1887.

PLATE 1.



FIG. 2.—Deiter's cells or "spider cells.  $\times$  300. (Reduced 1.)



FIG. 1.—Deiter's cells in the vicinity of a small vessel.  $\times400.$ 



FIG. 3.—Distended vein in cortex. × 300.



Supplemental Report of the Government Hospital for the Insane, 1887. PLATE 2.



FIG. 6.—Small vessel in paresis.  $\times 150$ .









FIG. 5.—Small vein in case of paresis.  $\times 300$ . (Reduced  $\frac{1}{3}$ .)







FIG. 9.—Small curved vessel in enlarged lymph space. Paresis,  $\times\,250.$ 



FIG. 10.—Nerve cells in different stages of degeneration.  $\times400.$ 



FIG. 11.—Outer edge of cortex.  $\times$  300.





### REPORT OF POST-MORTEM EXAMINATIONS IN THIRTY-ONE CASES OF PARALYTIC DEMENTIA, OR GENERAL PARALYSIS OF THE INSANE.

### CASE 1.

J. O.; æt. 30; sailor; nativity, Norway.

Clinical history.—In this case both mental and physical symptoms of paralytic dementia were well marked. If any difference, the mental symptoms were more prominent. The course of the disease was regular, ending in exhaustion and œdema of the brain. Duration, two and one-half years. There was a suspicion of specific disease as a cause.

Autopsy.—Autopsy nine hours after death. Body fairly well nourished; bed sor