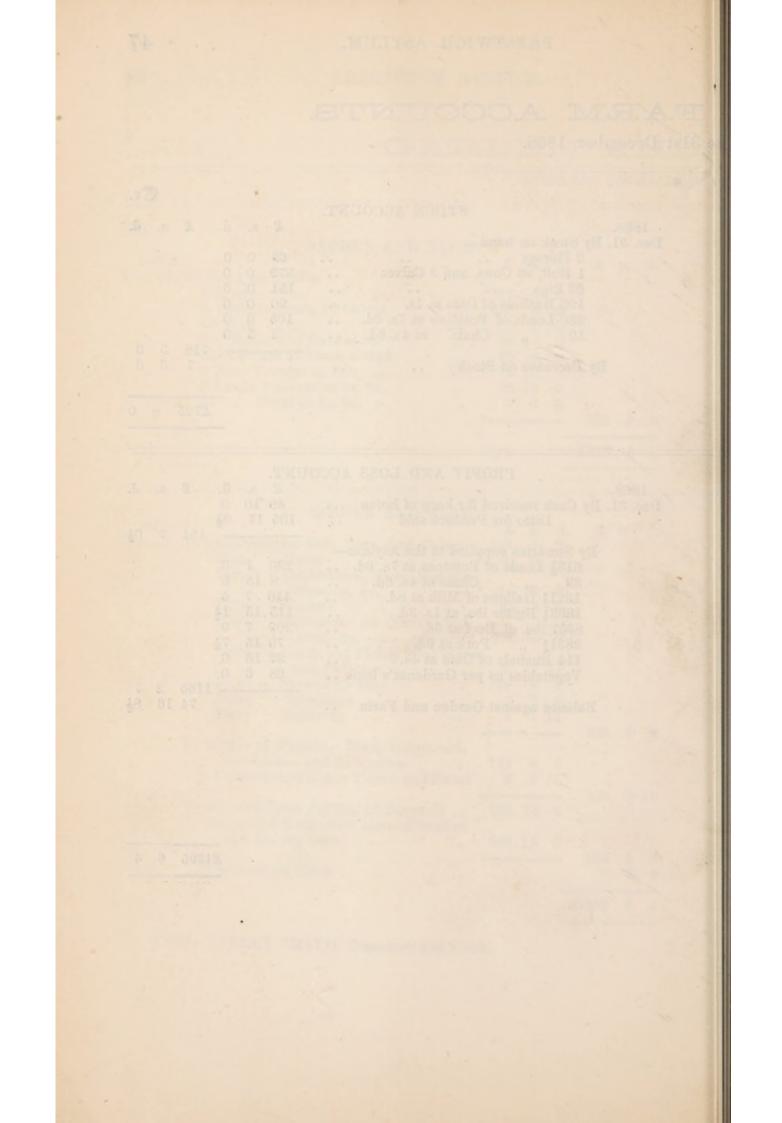

8<br>105<br>230<br>8<br>440<br>115<br>209             | 10<br>17<br>1<br>15<br>7<br>13<br>7<br>15<br>16 | 0<br>0<br>2<br>3<br>6<br>4<br>1<br>2<br>9                                          | -        | s.<br>7 |          |
| 1868.         Dec. 31. By Cash received for keep of horse         Ditto for Produce sold         By Sundries supplied to the Asylum—         613½ Loads of Potatoes at 7s. 6d.         39         Chats at 4s. 6d.         13211 Gallons of Milk at 8d.         1863½ Butter lbs. at 1s. 3d.         8337 lbs. of Beef at 6d.         2831¼ | £<br>48<br>105<br>230<br>8<br>440<br>115<br>209<br>70<br>22 | 10<br>17<br>1<br>15<br>7<br>13<br>7<br>15<br>16 | 0<br>0<br>1<br>2<br>3<br>6<br>4<br>1<br>5<br>7<br>2<br>0<br>0                      | -        | s.<br>7 |          |

£1395 6 4