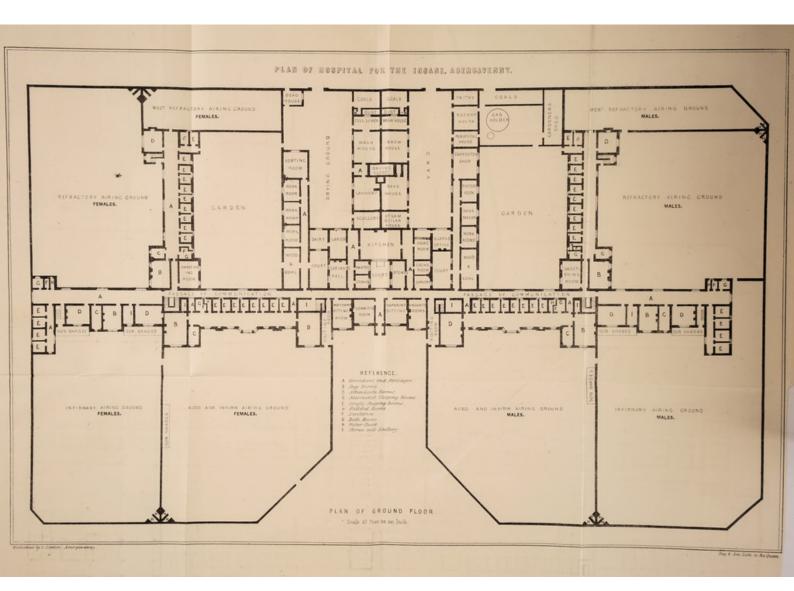

The house may be considered at the present time to contain proper accommodation for 400 patients, and there are at present in the establishment 136 males, and 217 females—total, 353. Of the number of patients who remained in the house at the close of last year, there were only 15 cases which, by the tables appended to the last report, appeared to be considered curable.

The new offices, which it was hoped would have been completed

by the end of May, were not ready for occupation till September, and the dormitories and other patients' accommodation over them have but recently been fit for habitation. The greater portions of the snbsriber's, buildings were given up to the county at Midsummer, but owing to the necessity of making alterations to adapt them to the use of the paupers, and the other building going on about them, they have to a very limited extent only been as yet available for accommodation of patients.

Nevertheless the asylum has been since the very early part of the year open, for the reception of all fresh cases from parishes within the county, and it is hoped that no occasion will again arise for refusing admission to such, at least for some years to come. But the accommodation is as yet insufficient to provide for the reception of those patients belonging to parishes of the county, who are now in licensed houses, for in other county asylums, and it is scarcely probable that the means of receiving such can be provided until the alterations now in progress are completed, which it is expected will require at least two years.

The new offices now in use are most commodious, and have imparted quite a new character to the institution, which instead of having to struggle as heretofore with all the inconvenience of faulty and totally inadequate arrangements for cooking, washing, &c. can now boast of advantages in these respects scarcely exceeded by any of the most approved of the new asylums.

The visitors have also been enabled to some extent to remedy another serious inconvenience which has attended the great increase of the asylum, namely, the want of sufficient land for the exercise and employment of the patients, by entering into an agreement for renting about 18 acres of land near the premises from Michaelmas last. They have also contracted to purchase, subject to the approbation of the Court of Quarter Sessions, a cottage and plot of ground, partly freehold and partly leasehold under the Dean and Chapter of Gloucester, containing 2A. 3R. 9P. for the sum of £475. The premises are situated directly opposite to the asylum, and adjoining to the land now in its occupation.