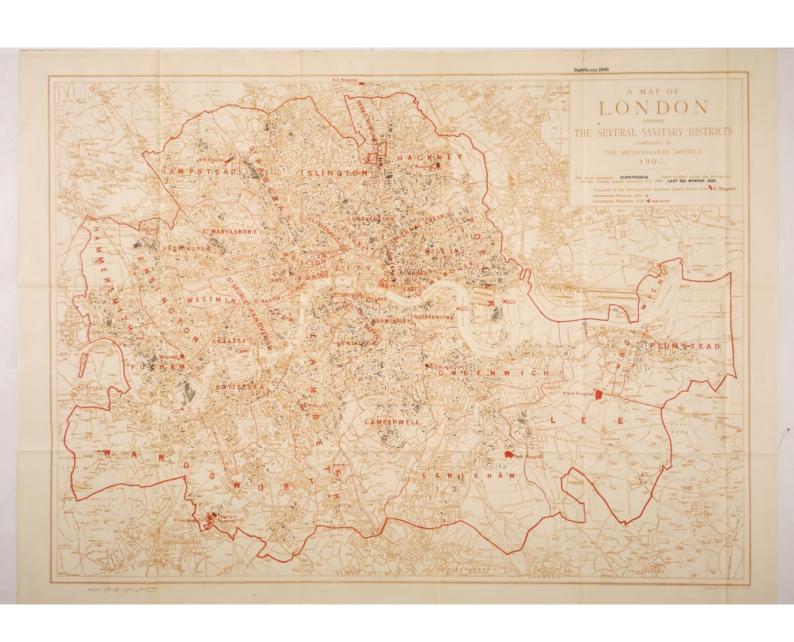

6 CONTENTS.

| Dipht | theria.                                                                                  | PAGE                                   |
|-------|------------------------------------------------------------------------------------------|----------------------------------------|
|       | Cases notified and deaths in 1900                                                        | . 13–14                                |
|       | Cases notified in years 1890 to 1900 and percentage of admission                         | S                                      |
|       | to hospital                                                                              | . 16                                   |
|       | Chart of cases notified in previous years                                                | . 17                                   |
|       | Chart showing weekly notifications, admissions to hospital, and                          |                                        |
|       | number under treatment, 1900                                                             | 15                                     |
|       | Age and sex distribution of cases notified                                               | 17                                     |
|       | Admissions to hospitals—total, 1900                                                      | 90                                     |
|       | Admissions to hospital from parishes and unions, 1900                                    | 90                                     |
|       | Admissions to hospital, monthly, with deaths and mortality pe                            |                                        |
|       | cent                                                                                     | 90                                     |
| mar.  | Diagnosis—errors in                                                                      | 90                                     |
|       | Disabayana and dootha                                                                    | . 20                                   |
|       | Ago and gov distribution of hospital admissions and double                               | . 23                                   |
|       | Length of residence of patients in hospital                                              | . 26                                   |
|       | M                                                                                        | . in pocket                            |
|       | Statistical tables—details for each hospital, 1900                                       | . 68-101                               |
| Ewrei |                                                                                          | . 13–14                                |
|       |                                                                                          | . 10-11                                |
|       | nouth." See Training ship.                                                               |                                        |
| Fever |                                                                                          | arlet. Typhus.                         |
|       |                                                                                          | -14                                    |
|       | Cases notified in previous years and per-                                                | 13.0%                                  |
|       |                                                                                          | 16                                     |
|       |                                                                                          | 17                                     |
|       | Chart of cases notified in previous years ,,  Chart showing weekly notifications, admis- | Name of                                |
|       | sions to hospital, and number under                                                      |                                        |
|       | treatment 1900                                                                           | 15                                     |
|       | Ago and say distribution of assess notified                                              | 17                                     |
|       | Admissions to hospital—total 1900                                                        | 20                                     |
|       | Admissions to hospital 1871 to 1900                                                      | 31                                     |
|       | Admissions to hospital from parishes and                                                 |                                        |
|       | unione 1900                                                                              | 22                                     |
|       | Admissions to hospital, monthly, with deaths                                             | nomofeden.                             |
|       | and mortality per cent                                                                   | 20                                     |
| 0.0   | Chart of monthly admissions 1887 to 1900                                                 | 21                                     |
|       | Diagnosis arrors in                                                                      | 29                                     |
|       | Discharges and deaths                                                                    | 20                                     |
| 10    |                                                                                          | -                                      |
|       | Age and sex distribution of hospital admissions and deaths pages 24                      | 23 24                                  |
|       | I Pro                                                                                    |                                        |
|       | Length of residence of patients in hospital ,, 27                                        | 25 —                                   |
|       | Maps—cases spotted                                                                       | in pocke                               |
|       | Miscellaneous diseases (errors of diagnosis)-admissions ar                               | nd                                     |
|       |                                                                                          | , and 90-10                            |
| -     | Miscellaneous diseases-length of residence of patients in hospit                         | ************************************** |