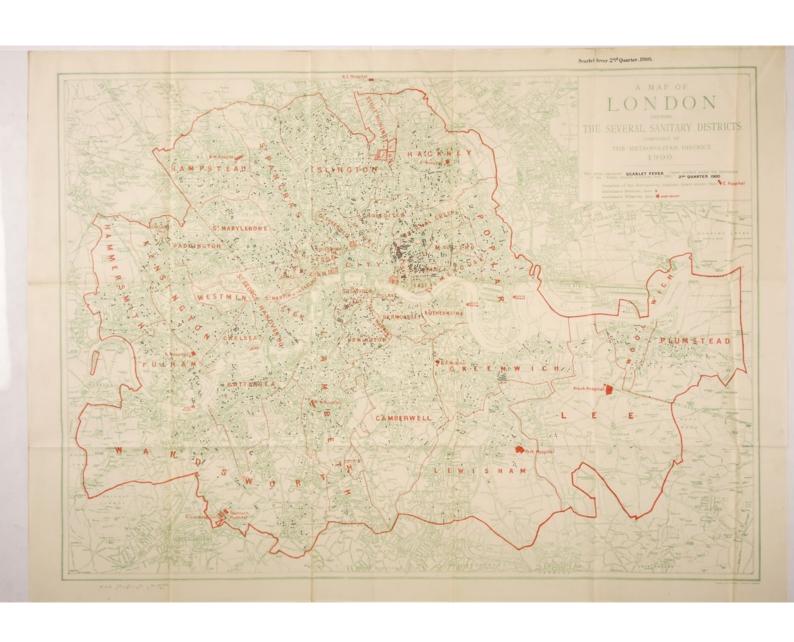

6 CONTENTS.

| Dipht | theria.                                                                                  | PAGE                                   |
|-------|------------------------------------------------------------------------------------------|----------------------------------------|
|       | Cases notified and deaths in 1900                                                        | . 13–14                                |
|       | Cases notified in years 1890 to 1900 and percentage of admission                         | S                                      |
|       | to hospital                                                                              | . 16                                   |
|       | Chart of cases notified in previous years                                                | . 17                                   |
|       | Chart showing weekly notifications, admissions to hospital, and                          |                                        |
|       | number under treatment, 1900                                                             | 15                                     |
|       | Age and sex distribution of cases notified                                               | 17                                     |
|       | Admissions to hospitals—total, 1900                                                      | 90                                     |
|       | Admissions to hospital from parishes and unions, 1900                                    | 90                                     |
|       | Admissions to hospital, monthly, with deaths and mortality pe                            |                                        |
|       | cent                                                                                     | 90                                     |
| mar.  | Diagnosis—errors in                                                                      | 90                                     |
|       | Disabayana and dootha                                                                    | . 20                                   |
|       | Ago and gov distribution of hospital admissions and double                               | . 23                                   |
|       | Length of residence of patients in hospital                                              | . 26                                   |
|       | M                                                                                        | . in pocket                            |
|       | Statistical tables—details for each hospital, 1900                                       | . 68-101                               |
| Ewrei |                                                                                          | . 13–14                                |
|       |                                                                                          | . 10-11                                |
|       | nouth." See Training ship.                                                               |                                        |
| Fever |                                                                                          | arlet. Typhus.                         |
|       |                                                                                          | -14                                    |
|       | Cases notified in previous years and per-                                                | 13.0%                                  |
|       |                                                                                          | 16                                     |
|       |                                                                                          | 17                                     |
|       | Chart of cases notified in previous years ,,  Chart showing weekly notifications, admis- | Name of                                |
|       | sions to hospital, and number under                                                      |                                        |
|       | treatment 1900                                                                           | 15                                     |
|       | Ago and say distribution of assess notified                                              | 17                                     |
|       | Admissions to hospital—total 1900                                                        | 20                                     |
|       | Admissions to hospital 1871 to 1900                                                      | 31                                     |
|       | Admissions to hospital from parishes and                                                 |                                        |
|       | unione 1900                                                                              | 22                                     |
|       | Admissions to hospital, monthly, with deaths                                             | nomofeden.                             |
|       | and mortality per cent                                                                   | 20                                     |
| 0.0   | Chart of monthly admissions 1887 to 1900                                                 | 21                                     |
|       | Diagnosis arrors in                                                                      | 29                                     |
|       | Discharges and deaths                                                                    | 20                                     |
| 10    |                                                                                          | -                                      |
|       | Age and sex distribution of hospital admissions and deaths pages 24                      | 23 24                                  |
|       | I Pro                                                                                    |                                        |
|       | Length of residence of patients in hospital ,, 27                                        | 25 —                                   |
|       | Maps—cases spotted                                                                       | in pocke                               |
|       | Miscellaneous diseases (errors of diagnosis)-admissions ar                               | nd                                     |
|       |                                                                                          | , and 90-10                            |
| -     | Miscellaneous diseases-length of residence of patients in hospit                         | ************************************** |