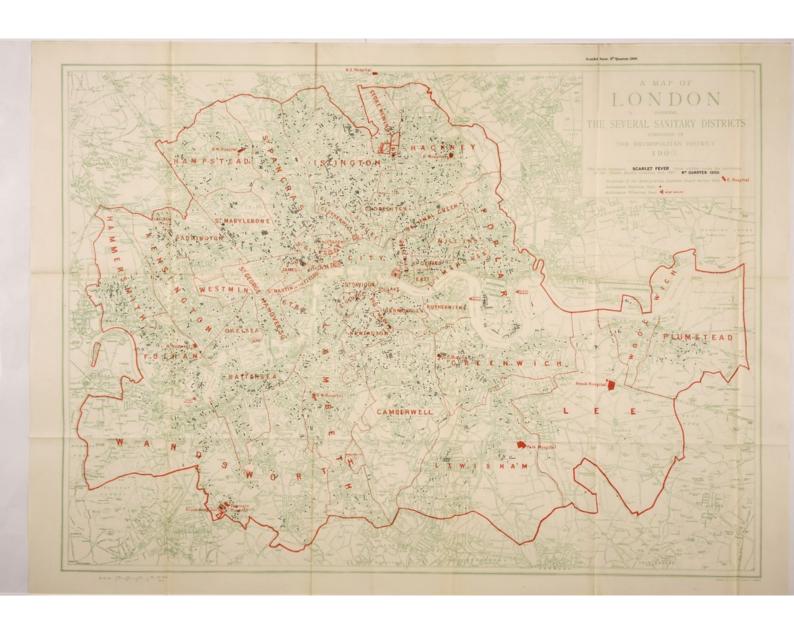

6 CONTENTS.

| Dipht | theria.                                                                                  | PAGE                                   |
|-------|------------------------------------------------------------------------------------------|----------------------------------------|
|       | Cases notified and deaths in 1900                                                        | . 13–14                                |
|       | Cases notified in years 1890 to 1900 and percentage of admission                         | S                                      |
|       | to hospital                                                                              | . 16                                   |
|       | Chart of cases notified in previous years                                                | . 17                                   |
|       | Chart showing weekly notifications, admissions to hospital, and                          |                                        |
|       | number under treatment, 1900                                                             | 15                                     |
|       | Age and sex distribution of cases notified                                               | 17                                     |
|       | Admissions to hospitals—total, 1900                                                      | 90                                     |
|       | Admissions to hospital from parishes and unions, 1900                                    | 90                                     |
|       | Admissions to hospital, monthly, with deaths and mortality pe                            |                                        |
|       | cent                                                                                     | 90                                     |
| mar.  | Diagnosis—errors in                                                                      | 90                                     |
|       | Disabayana and dootha                                                                    | . 20                                   |
|       | Ago and gov distribution of hospital admissions and double                               | . 23                                   |
|       | Length of residence of patients in hospital                                              | . 26                                   |
|       | M                                                                                        | . in pocket                            |
|       | Statistical tables—details for each hospital, 1900                                       | . 68-101                               |
| Ewrei |                                                                                          | . 13–14                                |
|       |                                                                                          | . 10-11                                |
|       | nouth." See Training ship.                                                               |                                        |
| Fever |                                                                                          | arlet. Typhus.                         |
|       |                                                                                          | -14                                    |
|       | Cases notified in previous years and per-                                                | 13.0%                                  |
|       |                                                                                          | 16                                     |
|       |                                                                                          | 17                                     |
|       | Chart of cases notified in previous years ,,  Chart showing weekly notifications, admis- | Name of                                |
|       | sions to hospital, and number under                                                      |                                        |
|       | treatment 1900                                                                           | 15                                     |
|       | Ago and say distribution of assess notified                                              | 17                                     |
|       | Admissions to hospital—total 1900                                                        | 20                                     |
|       | Admissions to hospital 1871 to 1900                                                      | 31                                     |
|       | Admissions to hospital from parishes and                                                 |                                        |
|       | unione 1900                                                                              | 22                                     |
|       | Admissions to hospital, monthly, with deaths                                             | nomofeden.                             |
|       | and mortality per cent                                                                   | 20                                     |
| 0.0   | Chart of monthly admissions 1887 to 1900                                                 | 21                                     |
|       | Diagnosis arrors in                                                                      | 29                                     |
|       | Discharges and deaths                                                                    | 20                                     |
| 10    |                                                                                          | -                                      |
|       | Age and sex distribution of hospital admissions and deaths pages 24                      | 23 24                                  |
|       | I Pro                                                                                    |                                        |
|       | Length of residence of patients in hospital ,, 27                                        | 25 —                                   |
|       | Maps—cases spotted                                                                       | in pocke                               |
|       | Miscellaneous diseases (errors of diagnosis)-admissions ar                               | nd                                     |
|       |                                                                                          | , and 90-10                            |
| -     | Miscellaneous diseases-length of residence of patients in hospit                         | ************************************** |