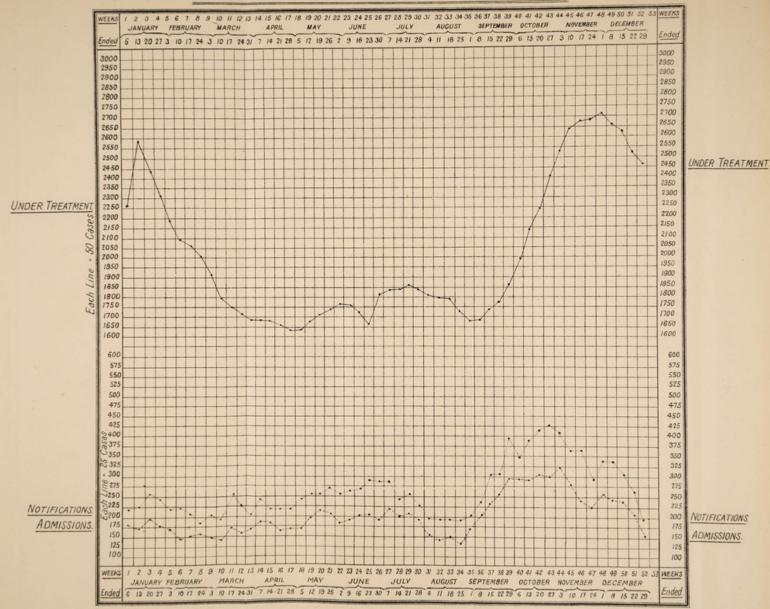

6 CONTENTS.

| Dipht | theria.                                                                                  | PAGE                                   |
|-------|------------------------------------------------------------------------------------------|----------------------------------------|
|       | Cases notified and deaths in 1900                                                        | . 13–14                                |
|       | Cases notified in years 1890 to 1900 and percentage of admission                         | S                                      |
|       | to hospital                                                                              | . 16                                   |
|       | Chart of cases notified in previous years                                                | . 17                                   |
|       | Chart showing weekly notifications, admissions to hospital, and                          |                                        |
|       | number under treatment, 1900                                                             | 15                                     |
|       | Age and sex distribution of cases notified                                               | 17                                     |
|       | Admissions to hospitals—total, 1900                                                      | 90                                     |
|       | Admissions to hospital from parishes and unions, 1900                                    | 90                                     |
|       | Admissions to hospital, monthly, with deaths and mortality pe                            |                                        |
|       | cent                                                                                     | 90                                     |
| mar.  | Diagnosis—errors in                                                                      | 90                                     |
|       | Disabayana and dootha                                                                    | . 20                                   |
|       | Ago and gov distribution of hospital admissions and double                               | . 23                                   |
|       | Length of residence of patients in hospital                                              | . 26                                   |
|       | M                                                                                        | . in pocket                            |
|       | Statistical tables—details for each hospital, 1900                                       | . 68-101                               |
| Ewrei |                                                                                          | . 13–14                                |
|       |                                                                                          | . 10-11                                |
|       | nouth." See Training ship.                                                               |                                        |
| Fever |                                                                                          | arlet. Typhus.                         |
|       |                                                                                          | -14                                    |
|       | Cases notified in previous years and per-                                                | 13.0%                                  |
|       |                                                                                          | 16                                     |
|       |                                                                                          | 17                                     |
|       | Chart of cases notified in previous years ,,  Chart showing weekly notifications, admis- | Name of                                |
|       | sions to hospital, and number under                                                      |                                        |
|       | treatment 1900                                                                           | 15                                     |
|       | Ago and say distribution of assess notified                                              | 17                                     |
|       | Admissions to hospital—total 1900                                                        | 20                                     |
|       | Admissions to hospital 1871 to 1900                                                      | 31                                     |
|       | Admissions to hospital from parishes and                                                 |                                        |
|       | unione 1900                                                                              | 22                                     |
|       | Admissions to hospital, monthly, with deaths                                             | nomofeden.                             |
|       | and mortality per cent                                                                   | 20                                     |
| 0.0   | Chart of monthly admissions 1887 to 1900                                                 | 21                                     |
|       | Diagnosis arrors in                                                                      | 29                                     |
|       | Discharges and deaths                                                                    | 20                                     |
| 10    |                                                                                          | -                                      |
|       | Age and sex distribution of hospital admissions and deaths pages 24                      | 23 24                                  |
|       | I Pro                                                                                    |                                        |
|       | Length of residence of patients in hospital ,, 27                                        | 25 —                                   |
|       | Maps—cases spotted                                                                       | in pocke                               |
|       | Miscellaneous diseases (errors of diagnosis)-admissions ar                               | nd                                     |
|       |                                                                                          | , and 90-10                            |
| -     | Miscellaneous diseases-length of residence of patients in hospit                         | ************************************** |