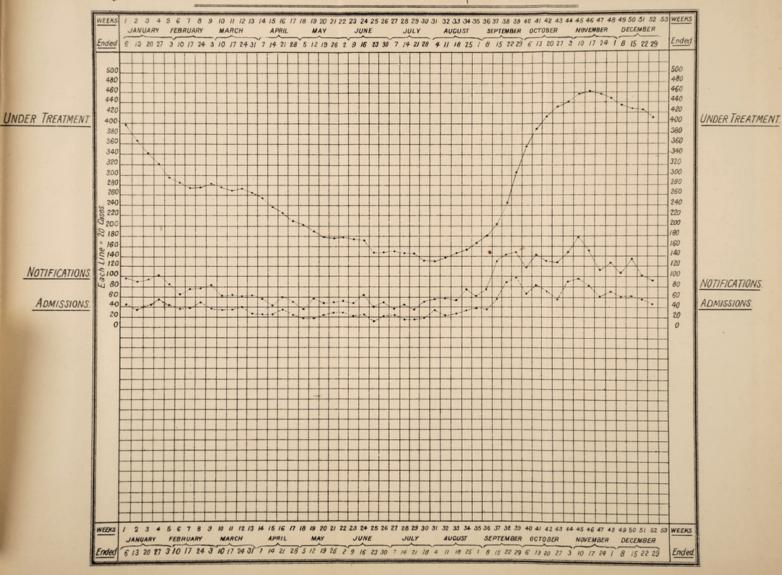

6 CONTENTS.

| Dipht | theria.                                                                                  | PAGE                                   |
|-------|------------------------------------------------------------------------------------------|----------------------------------------|
|       | Cases notified and deaths in 1900                                                        | . 13–14                                |
|       | Cases notified in years 1890 to 1900 and percentage of admission                         | S                                      |
|       | to hospital                                                                              | . 16                                   |
|       | Chart of cases notified in previous years                                                | . 17                                   |
|       | Chart showing weekly notifications, admissions to hospital, and                          |                                        |
|       | number under treatment, 1900                                                             | 15                                     |
|       | Age and sex distribution of cases notified                                               | 17                                     |
|       | Admissions to hospitals—total, 1900                                                      | 90                                     |
|       | Admissions to hospital from parishes and unions, 1900                                    | 90                                     |
|       | Admissions to hospital, monthly, with deaths and mortality pe                            |                                        |
|       | cent                                                                                     | 90                                     |
| mar.  | Diagnosis—errors in                                                                      | 90                                     |
|       | Disabayana and dootha                                                                    | . 20                                   |
|       | Ago and gov distribution of hospital admissions and double                               | . 23                                   |
|       | Length of residence of patients in hospital                                              | . 26                                   |
|       | M                                                                                        | . in pocket                            |
|       | Statistical tables—details for each hospital, 1900                                       | . 68-101                               |
| Ewrei |                                                                                          | . 13–14                                |
|       |                                                                                          | . 10-11                                |
|       | nouth." See Training ship.                                                               |                                        |
| Fever |                                                                                          | arlet. Typhus.                         |
|       |                                                                                          | -14                                    |
|       | Cases notified in previous years and per-                                                | 13.0%                                  |
|       |                                                                                          | 16                                     |
|       |                                                                                          | 17                                     |
|       | Chart of cases notified in previous years ,,  Chart showing weekly notifications, admis- | Name of                                |
|       | sions to hospital, and number under                                                      |                                        |
|       | treatment 1900                                                                           | 15                                     |
|       | Ago and say distribution of assess notified                                              | 17                                     |
|       | Admissions to hospital—total 1900                                                        | 20                                     |
|       | Admissions to hospital 1871 to 1900                                                      | 31                                     |
|       | Admissions to hospital from parishes and                                                 |                                        |
|       | unione 1900                                                                              | 22                                     |
|       | Admissions to hospital, monthly, with deaths                                             | nomofeden.                             |
|       | and mortality per cent                                                                   | 20                                     |
| 0.0   | Chart of monthly admissions 1887 to 1900                                                 | 21                                     |
|       | Diagnosis arrors in                                                                      | 29                                     |
|       | Discharges and deaths                                                                    | 20                                     |
| 10    |                                                                                          | -                                      |
|       | Age and sex distribution of hospital admissions and deaths pages 24                      | 23 24                                  |
|       | I Pro                                                                                    |                                        |
|       | Length of residence of patients in hospital ,, 27                                        | 25 —                                   |
|       | Maps—cases spotted                                                                       | in pocke                               |
|       | Miscellaneous diseases (errors of diagnosis)-admissions ar                               | nd                                     |
|       |                                                                                          | , and 90-10                            |
| -     | Miscellaneous diseases-length of residence of patients in hospit                         | ************************************** |