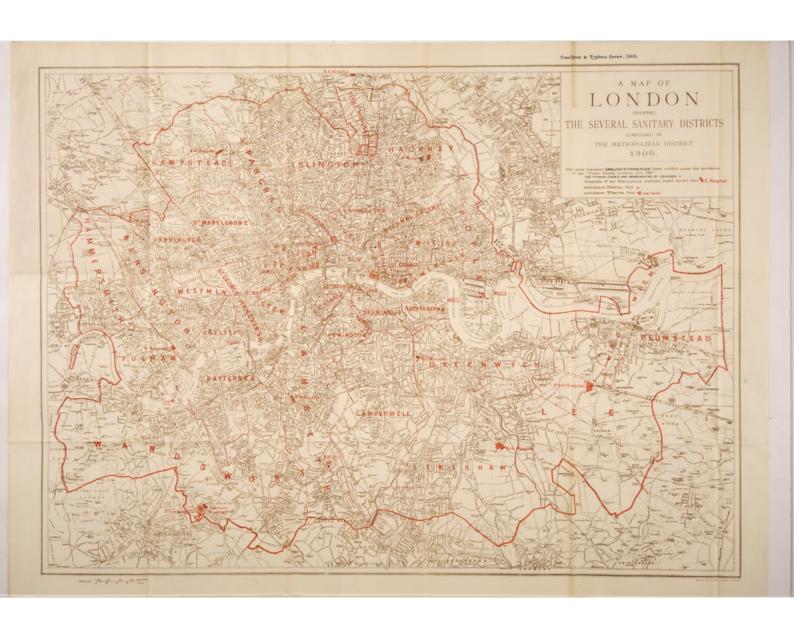

6 CONTENTS.

| Dipht | theria.                                                                                  | PAGE                                   |
|-------|------------------------------------------------------------------------------------------|----------------------------------------|
|       | Cases notified and deaths in 1900                                                        | . 13–14                                |
|       | Cases notified in years 1890 to 1900 and percentage of admission                         | S                                      |
|       | to hospital                                                                              | . 16                                   |
|       | Chart of cases notified in previous years                                                | . 17                                   |
|       | Chart showing weekly notifications, admissions to hospital, and                          |                                        |
|       | number under treatment, 1900                                                             | 15                                     |
|       | Age and sex distribution of cases notified                                               | 17                                     |
|       | Admissions to hospitals—total, 1900                                                      | 90                                     |
|       | Admissions to hospital from parishes and unions, 1900                                    | 90                                     |
|       | Admissions to hospital, monthly, with deaths and mortality pe                            |                                        |
|       | cent                                                                                     | 90                                     |
| mar.  | Diagnosis—errors in                                                                      | 90                                     |
|       | Disabayana and dootha                                                                    | . 20                                   |
|       | Ago and gov distribution of hospital admissions and double                               | . 23                                   |
|       | Length of residence of patients in hospital                                              | . 26                                   |
|       | M                                                                                        | . in pocket                            |
|       | Statistical tables—details for each hospital, 1900                                       | . 68-101                               |
| Ewrei |                                                                                          | . 13–14                                |
|       |                                                                                          | . 10-11                                |
|       | nouth." See Training ship.                                                               |                                        |
| Fever |                                                                                          | arlet. Typhus.                         |
|       |                                                                                          | -14                                    |
|       | Cases notified in previous years and per-                                                | 13.0%                                  |
|       |                                                                                          | 16                                     |
|       |                                                                                          | 17                                     |
|       | Chart of cases notified in previous years ,,  Chart showing weekly notifications, admis- | Name of                                |
|       | sions to hospital, and number under                                                      |                                        |
|       | treatment 1900                                                                           | 15                                     |
|       | Ago and say distribution of assess notified                                              | 17                                     |
|       | Admissions to hospital—total 1900                                                        | 20                                     |
|       | Admissions to hospital 1871 to 1900                                                      | 31                                     |
|       | Admissions to hospital from parishes and                                                 |                                        |
|       | unione 1900                                                                              | 22                                     |
|       | Admissions to hospital, monthly, with deaths                                             | nomofeden.                             |
|       | and mortality per cent                                                                   | 20                                     |
| 0.0   | Chart of monthly admissions 1887 to 1900                                                 | 21                                     |
|       | Diagnosis arrors in                                                                      | 29                                     |
|       | Discharges and deaths                                                                    | 20                                     |
| 10    |                                                                                          | -                                      |
|       | Age and sex distribution of hospital admissions and deaths pages 24                      | 23 24                                  |
|       | I Pro                                                                                    |                                        |
|       | Length of residence of patients in hospital ,, 27                                        | 25 —                                   |
|       | Maps—cases spotted                                                                       | in pocke                               |
|       | Miscellaneous diseases (errors of diagnosis)-admissions ar                               | nd                                     |
|       |                                                                                          | , and 90-10                            |
| -     | Miscellaneous diseases-length of residence of patients in hospit                         | ************************************** |