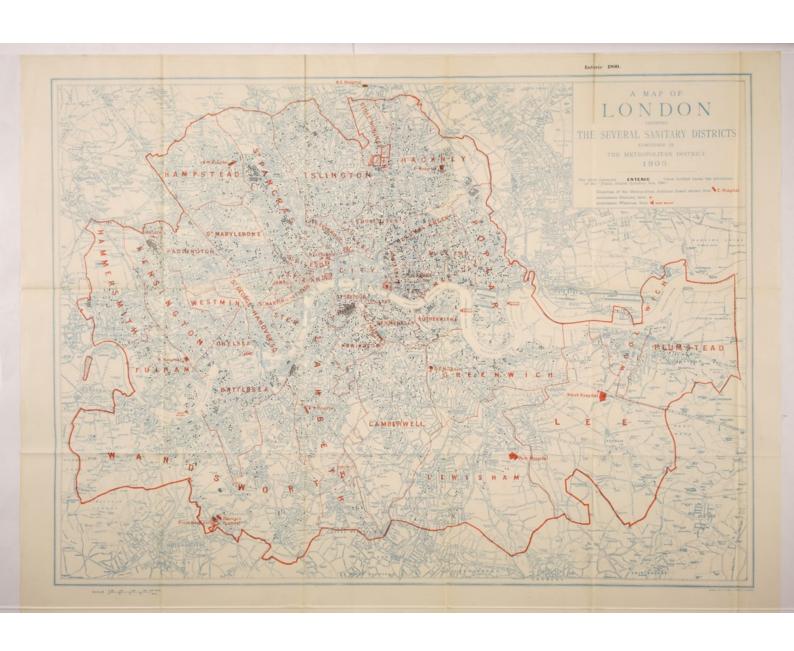

6 CONTENTS.

| Dipht | theria.                                                                                  | PAGE                                   |
|-------|------------------------------------------------------------------------------------------|----------------------------------------|
|       | Cases notified and deaths in 1900                                                        | . 13–14                                |
|       | Cases notified in years 1890 to 1900 and percentage of admission                         | S                                      |
|       | to hospital                                                                              | . 16                                   |
|       | Chart of cases notified in previous years                                                | . 17                                   |
|       | Chart showing weekly notifications, admissions to hospital, and                          |                                        |
|       | number under treatment, 1900                                                             | 15                                     |
|       | Age and sex distribution of cases notified                                               | 17                                     |
|       | Admissions to hospitals—total, 1900                                                      | 90                                     |
|       | Admissions to hospital from parishes and unions, 1900                                    | 90                                     |
|       | Admissions to hospital, monthly, with deaths and mortality pe                            |                                        |
|       | cent                                                                                     | 90                                     |
| mar.  | Diagnosis—errors in                                                                      | 90                                     |
|       | Disabayana and dootha                                                                    | . 20                                   |
|       | Ago and gov distribution of hospital admissions and double                               | . 23                                   |
|       | Length of residence of patients in hospital                                              | . 26                                   |
|       | M                                                                                        | . in pocket                            |
|       | Statistical tables—details for each hospital, 1900                                       | . 68-101                               |
| Ewrei |                                                                                          | . 13–14                                |
|       |                                                                                          | . 10-11                                |
|       | nouth." See Training ship.                                                               |                                        |
| Fever |                                                                                          | arlet. Typhus.                         |
|       |                                                                                          | -14                                    |
|       | Cases notified in previous years and per-                                                | 13.0%                                  |
|       |                                                                                          | 16                                     |
|       |                                                                                          | 17                                     |
|       | Chart of cases notified in previous years ,,  Chart showing weekly notifications, admis- | Name of                                |
|       | sions to hospital, and number under                                                      |                                        |
|       | treatment 1900                                                                           | 15                                     |
|       | Ago and say distribution of assess notified                                              | 17                                     |
|       | Admissions to hospital—total 1900                                                        | 20                                     |
|       | Admissions to hospital 1871 to 1900                                                      | 31                                     |
|       | Admissions to hospital from parishes and                                                 |                                        |
|       | unione 1900                                                                              | 22                                     |
|       | Admissions to hospital, monthly, with deaths                                             | nomofeden.                             |
|       | and mortality per cent                                                                   | 20                                     |
| 0.0   | Chart of monthly admissions 1887 to 1900                                                 | 21                                     |
|       | Diagnosis arrors in                                                                      | 29                                     |
|       | Discharges and deaths                                                                    | 20                                     |
| 10    |                                                                                          | -                                      |
|       | Age and sex distribution of hospital admissions and deaths pages 24                      | 23 24                                  |
|       | I Pro                                                                                    |                                        |
|       | Length of residence of patients in hospital ,, 27                                        | 25 —                                   |
|       | Maps—cases spotted                                                                       | in pocke                               |
|       | Miscellaneous diseases (errors of diagnosis)-admissions ar                               | nd                                     |
|       |                                                                                          | , and 90-10                            |
| -     | Miscellaneous diseases-length of residence of patients in hospit                         | ************************************** |