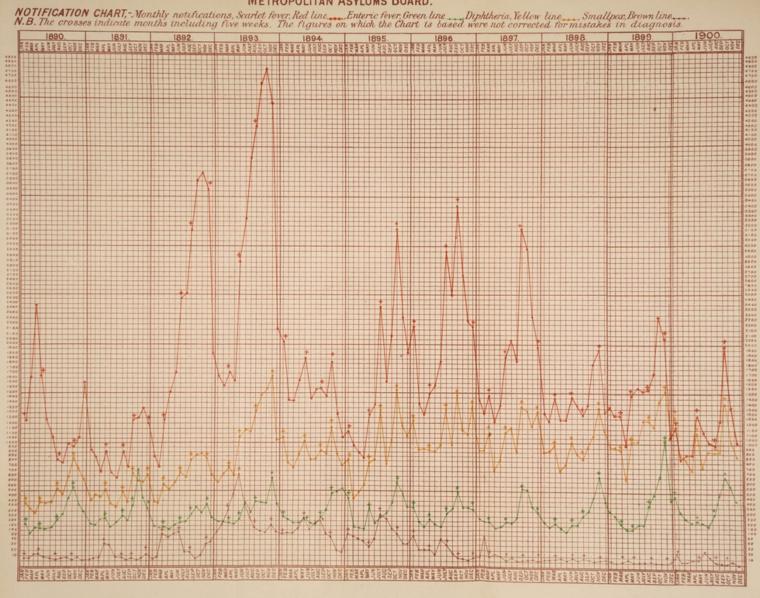

6 CONTENTS.

| Dipht | theria.                                                                                  | PAGE                                   |
|-------|------------------------------------------------------------------------------------------|----------------------------------------|
|       | Cases notified and deaths in 1900                                                        | . 13–14                                |
|       | Cases notified in years 1890 to 1900 and percentage of admission                         | S                                      |
|       | to hospital                                                                              | . 16                                   |
|       | Chart of cases notified in previous years                                                | . 17                                   |
|       | Chart showing weekly notifications, admissions to hospital, and                          |                                        |
|       | number under treatment, 1900                                                             | 15                                     |
|       | Age and sex distribution of cases notified                                               | 17                                     |
|       | Admissions to hospitals—total, 1900                                                      | 90                                     |
|       | Admissions to hospital from parishes and unions, 1900                                    | 90                                     |
|       | Admissions to hospital, monthly, with deaths and mortality pe                            |                                        |
|       | cent                                                                                     | 90                                     |
| mar.  | Diagnosis—errors in                                                                      | 90                                     |
|       | Disabayana and dootha                                                                    | . 20                                   |
|       | Ago and gov distribution of hospital admissions and double                               | . 23                                   |
|       | Length of residence of patients in hospital                                              | . 26                                   |
|       | M                                                                                        | . in pocket                            |
|       | Statistical tables—details for each hospital, 1900                                       | . 68-101                               |
| Ewrei |                                                                                          | . 13–14                                |
|       |                                                                                          | . 10-11                                |
|       | nouth." See Training ship.                                                               |                                        |
| Fever |                                                                                          | arlet. Typhus.                         |
|       |                                                                                          | -14                                    |
|       | Cases notified in previous years and per-                                                | 13.0%                                  |
|       |                                                                                          | 16                                     |
|       |                                                                                          | 17                                     |
|       | Chart of cases notified in previous years ,,  Chart showing weekly notifications, admis- | Name of                                |
|       | sions to hospital, and number under                                                      |                                        |
|       | treatment 1900                                                                           | 15                                     |
|       | Ago and say distribution of assess notified                                              | 17                                     |
|       | Admissions to hospital—total 1900                                                        | 20                                     |
|       | Admissions to hospital 1871 to 1900                                                      | 31                                     |
|       | Admissions to hospital from parishes and                                                 |                                        |
|       | unione 1900                                                                              | 22                                     |
|       | Admissions to hospital, monthly, with deaths                                             | nomofeden.                             |
|       | and mortality per cent                                                                   | 20                                     |
| 0.0   | Chart of monthly admissions 1887 to 1900                                                 | 21                                     |
|       | Diagnosis arrors in                                                                      | 29                                     |
|       | Discharges and deaths                                                                    | 20                                     |
| 10    |                                                                                          | -                                      |
|       | Age and sex distribution of hospital admissions and deaths pages 24                      | 23 24                                  |
|       | I Pro                                                                                    |                                        |
|       | Length of residence of patients in hospital ,, 27                                        | 25 —                                   |
|       | Maps—cases spotted                                                                       | in pocke                               |
|       | Miscellaneous diseases (errors of diagnosis)-admissions ar                               | nd                                     |
|       |                                                                                          | , and 90-10                            |
| -     | Miscellaneous diseases-length of residence of patients in hospit                         | ************************************** |