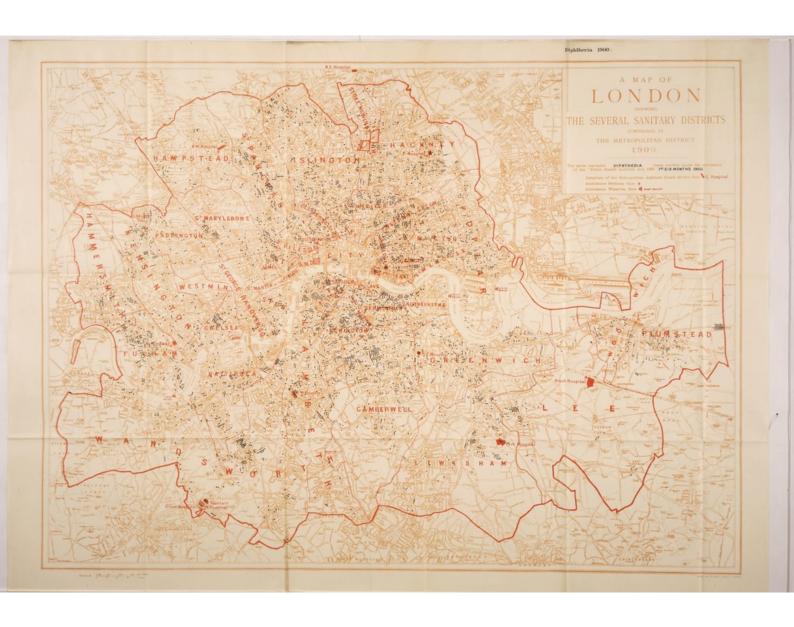

6 CONTENTS.

| Dipht | theria.                                                                                  | PAGE                                   |
|-------|------------------------------------------------------------------------------------------|----------------------------------------|
|       | Cases notified and deaths in 1900                                                        | . 13–14                                |
|       | Cases notified in years 1890 to 1900 and percentage of admission                         | S                                      |
|       | to hospital                                                                              | . 16                                   |
|       | Chart of cases notified in previous years                                                | . 17                                   |
|       | Chart showing weekly notifications, admissions to hospital, and                          |                                        |
|       | number under treatment, 1900                                                             | 15                                     |
|       | Age and sex distribution of cases notified                                               | 17                                     |
|       | Admissions to hospitals—total, 1900                                                      | 90                                     |
|       | Admissions to hospital from parishes and unions, 1900                                    | 90                                     |
|       | Admissions to hospital, monthly, with deaths and mortality pe                            |                                        |
|       | cent                                                                                     | 90                                     |
| mar.  | Diagnosis—errors in                                                                      | 90                                     |
|       | Disabayana and dootha                                                                    | . 20                                   |
|       | Ago and gov distribution of hospital admissions and double                               | . 23                                   |
|       | Length of residence of patients in hospital                                              | . 26                                   |
|       | M                                                                                        | . in pocket                            |
|       | Statistical tables—details for each hospital, 1900                                       | . 68-101                               |
| Ewrei |                                                                                          | . 13–14                                |
|       |                                                                                          | . 10-11                                |
|       | nouth." See Training ship.                                                               |                                        |
| Fever |                                                                                          | arlet. Typhus.                         |
|       |                                                                                          | -14                                    |
|       | Cases notified in previous years and per-                                                | 13.0%                                  |
|       |                                                                                          | 16                                     |
|       |                                                                                          | 17                                     |
|       | Chart of cases notified in previous years ,,  Chart showing weekly notifications, admis- | Name of                                |
|       | sions to hospital, and number under                                                      |                                        |
|       | treatment 1900                                                                           | 15                                     |
|       | Ago and say distribution of assess notified                                              | 17                                     |
|       | Admissions to hospital—total 1900                                                        | 20                                     |
|       | Admissions to hospital 1871 to 1900                                                      | 31                                     |
|       | Admissions to hospital from parishes and                                                 |                                        |
|       | unione 1900                                                                              | 22                                     |
|       | Admissions to hospital, monthly, with deaths                                             | nomofeden.                             |
|       | and mortality per cent                                                                   | 20                                     |
| 0.0   | Chart of monthly admissions 1887 to 1900                                                 | 21                                     |
|       | Diagnosis arrors in                                                                      | 29                                     |
|       | Discharges and deaths                                                                    | 20                                     |
| 10    |                                                                                          | -                                      |
|       | Age and sex distribution of hospital admissions and deaths pages 24                      | 23 24                                  |
|       | I Pro                                                                                    |                                        |
|       | Length of residence of patients in hospital ,, 27                                        | 25 —                                   |
|       | Maps—cases spotted                                                                       | in pocke                               |
|       | Miscellaneous diseases (errors of diagnosis)-admissions ar                               | nd                                     |
|       |                                                                                          | , and 90-10                            |
| -     | Miscellaneous diseases-length of residence of patients in hospit                         | ************************************** |