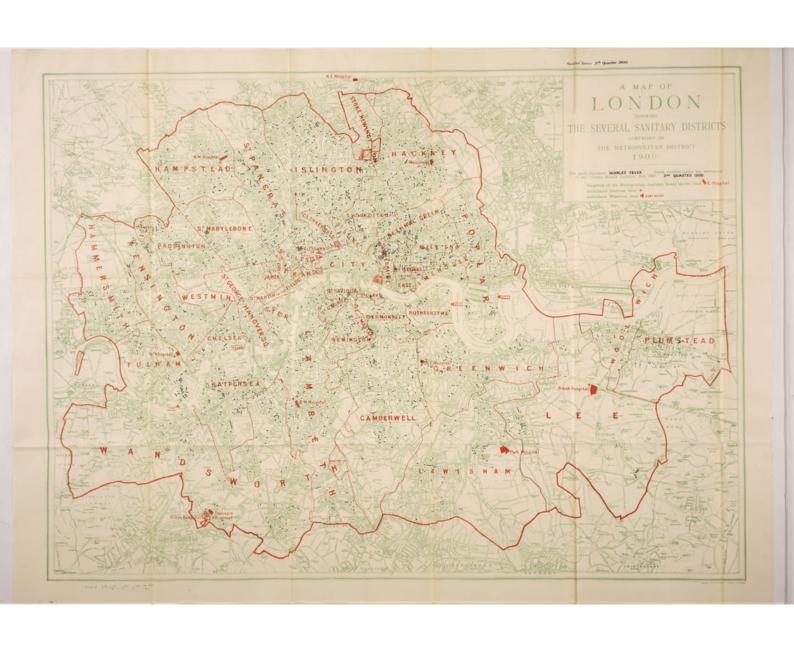

6 CONTENTS.

| Dipht | theria.                                                                                  | PAGE                                   |
|-------|------------------------------------------------------------------------------------------|----------------------------------------|
|       | Cases notified and deaths in 1900                                                        | . 13–14                                |
|       | Cases notified in years 1890 to 1900 and percentage of admission                         | S                                      |
|       | to hospital                                                                              | . 16                                   |
|       | Chart of cases notified in previous years                                                | . 17                                   |
|       | Chart showing weekly notifications, admissions to hospital, and                          |                                        |
|       | number under treatment, 1900                                                             | 15                                     |
|       | Age and sex distribution of cases notified                                               | 17                                     |
|       | Admissions to hospitals—total, 1900                                                      | 90                                     |
|       | Admissions to hospital from parishes and unions, 1900                                    | 90                                     |
|       | Admissions to hospital, monthly, with deaths and mortality pe                            |                                        |
|       | cent                                                                                     | 90                                     |
| mar.  | Diagnosis—errors in                                                                      | 90                                     |
|       | Disabayana and dootha                                                                    | . 20                                   |
|       | Ago and gov distribution of hospital admissions and double                               | . 23                                   |
|       | Length of residence of patients in hospital                                              | . 26                                   |
|       | M                                                                                        | . in pocket                            |
|       | Statistical tables—details for each hospital, 1900                                       | . 68-101                               |
| Ewrei |                                                                                          | . 13–14                                |
|       |                                                                                          | . 10-11                                |
|       | nouth." See Training ship.                                                               |                                        |
| Fever |                                                                                          | arlet. Typhus.                         |
|       |                                                                                          | -14                                    |
|       | Cases notified in previous years and per-                                                | 13.0%                                  |
|       |                                                                                          | 16                                     |
|       |                                                                                          | 17                                     |
|       | Chart of cases notified in previous years ,,  Chart showing weekly notifications, admis- | Name of                                |
|       | sions to hospital, and number under                                                      |                                        |
|       | treatment 1900                                                                           | 15                                     |
|       | Ago and say distribution of assess notified                                              | 17                                     |
|       | Admissions to hospital—total 1900                                                        | 20                                     |
|       | Admissions to hospital 1871 to 1900                                                      | 31                                     |
|       | Admissions to hospital from parishes and                                                 |                                        |
|       | unione 1900                                                                              | 22                                     |
|       | Admissions to hospital, monthly, with deaths                                             | nomofeden.                             |
|       | and mortality per cent                                                                   | 20                                     |
| 0.0   | Chart of monthly admissions 1887 to 1900                                                 | 21                                     |
|       | Diagnosis arrors in                                                                      | 29                                     |
|       | Discharges and deaths                                                                    | 20                                     |
| 10    |                                                                                          | -                                      |
|       | Age and sex distribution of hospital admissions and deaths pages 24                      | 23 24                                  |
|       | I Pro                                                                                    |                                        |
|       | Length of residence of patients in hospital ,, 27                                        | 25 —                                   |
|       | Maps—cases spotted                                                                       | in pocke                               |
|       | Miscellaneous diseases (errors of diagnosis)-admissions ar                               | nd                                     |
|       |                                                                                          | , and 90-10                            |
| -     | Miscellaneous diseases-length of residence of patients in hospit                         | ************************************** |