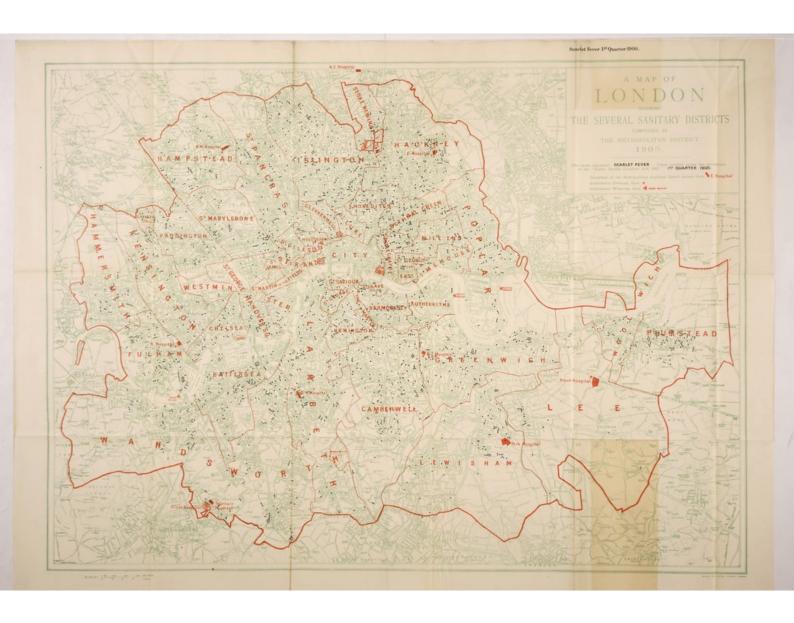

6 CONTENTS.

| Dipht | theria.                                                                                  | PAGE                                   |
|-------|------------------------------------------------------------------------------------------|----------------------------------------|
|       | Cases notified and deaths in 1900                                                        | . 13–14                                |
|       | Cases notified in years 1890 to 1900 and percentage of admission                         | S                                      |
|       | to hospital                                                                              | . 16                                   |
|       | Chart of cases notified in previous years                                                | . 17                                   |
|       | Chart showing weekly notifications, admissions to hospital, and                          |                                        |
|       | number under treatment, 1900                                                             | 15                                     |
|       | Age and sex distribution of cases notified                                               | 17                                     |
|       | Admissions to hospitals—total, 1900                                                      | 90                                     |
|       | Admissions to hospital from parishes and unions, 1900                                    | 90                                     |
|       | Admissions to hospital, monthly, with deaths and mortality pe                            |                                        |
|       | cent                                                                                     | 90                                     |
| mar.  | Diagnosis—errors in                                                                      | 90                                     |
|       | Disabayana and dootha                                                                    | . 20                                   |
|       | Ago and gov distribution of hospital admissions and double                               | . 23                                   |
|       | Length of residence of patients in hospital                                              | . 26                                   |
|       | M                                                                                        | . in pocket                            |
|       | Statistical tables—details for each hospital, 1900                                       | . 68-101                               |
| Ewrei |                                                                                          | . 13–14                                |
|       |                                                                                          | . 10-11                                |
|       | nouth." See Training ship.                                                               |                                        |
| Fever |                                                                                          | arlet. Typhus.                         |
|       |                                                                                          | -14                                    |
|       | Cases notified in previous years and per-                                                | 13.0%                                  |
|       |                                                                                          | 16                                     |
|       |                                                                                          | 17                                     |
|       | Chart of cases notified in previous years ,,  Chart showing weekly notifications, admis- | Name of                                |
|       | sions to hospital, and number under                                                      |                                        |
|       | treatment 1900                                                                           | 15                                     |
|       | Ago and say distribution of assess notified                                              | 17                                     |
|       | Admissions to hospital—total 1900                                                        | 20                                     |
|       | Admissions to hospital 1871 to 1900                                                      | 31                                     |
|       | Admissions to hospital from parishes and                                                 |                                        |
|       | unione 1900                                                                              | 22                                     |
|       | Admissions to hospital, monthly, with deaths                                             | nomofeden.                             |
|       | and mortality per cent                                                                   | 20                                     |
| 0.0   | Chart of monthly admissions 1887 to 1900                                                 | 21                                     |
|       | Diagnosis arrors in                                                                      | 29                                     |
|       | Discharges and deaths                                                                    | 20                                     |
| 10    |                                                                                          | -                                      |
|       | Age and sex distribution of hospital admissions and deaths pages 24                      | 23 24                                  |
|       | I Pro                                                                                    |                                        |
|       | Length of residence of patients in hospital ,, 27                                        | 25 —                                   |
|       | Maps—cases spotted                                                                       | in pocke                               |
|       | Miscellaneous diseases (errors of diagnosis)-admissions ar                               | nd                                     |
|       |                                                                                          | , and 90-10                            |
| -     | Miscellaneous diseases-length of residence of patients in hospit                         | ************************************** |