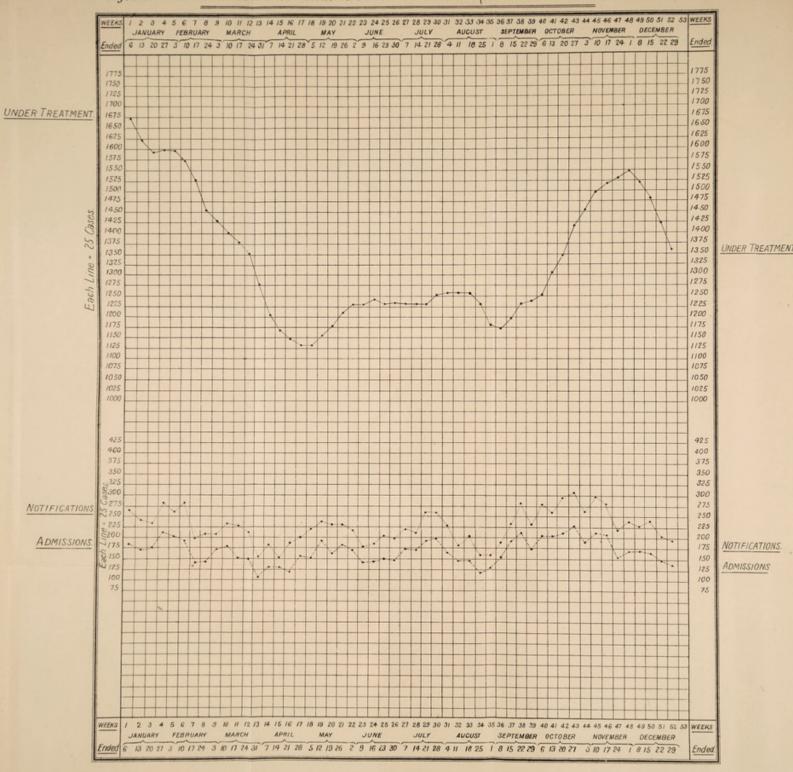

6 CONTENTS.

| Dipht | theria.                                                                                  | PAGE                                   |
|-------|------------------------------------------------------------------------------------------|----------------------------------------|
|       | Cases notified and deaths in 1900                                                        | . 13–14                                |
|       | Cases notified in years 1890 to 1900 and percentage of admission                         | S                                      |
|       | to hospital                                                                              | . 16                                   |
|       | Chart of cases notified in previous years                                                | . 17                                   |
|       | Chart showing weekly notifications, admissions to hospital, and                          |                                        |
|       | number under treatment, 1900                                                             | 15                                     |
|       | Age and sex distribution of cases notified                                               | 17                                     |
|       | Admissions to hospitals—total, 1900                                                      | 90                                     |
|       | Admissions to hospital from parishes and unions, 1900                                    | 90                                     |
|       | Admissions to hospital, monthly, with deaths and mortality pe                            |                                        |
|       | cent                                                                                     | 90                                     |
| mar.  | Diagnosis—errors in                                                                      | 90                                     |
|       | Disabayana and dootha                                                                    | . 20                                   |
|       | Ago and gov distribution of hospital admissions and double                               | . 23                                   |
|       | Length of residence of patients in hospital                                              | . 26                                   |
|       | M                                                                                        | . in pocket                            |
|       | Statistical tables—details for each hospital, 1900                                       | . 68-101                               |
| Ewrei |                                                                                          | . 13–14                                |
|       |                                                                                          | . 10-11                                |
|       | nouth." See Training ship.                                                               |                                        |
| Fever |                                                                                          | arlet. Typhus.                         |
|       |                                                                                          | -14                                    |
|       | Cases notified in previous years and per-                                                | 13.0%                                  |
|       |                                                                                          | 16                                     |
|       |                                                                                          | 17                                     |
|       | Chart of cases notified in previous years ,,  Chart showing weekly notifications, admis- | Name of                                |
|       | sions to hospital, and number under                                                      |                                        |
|       | treatment 1900                                                                           | 15                                     |
|       | Ago and say distribution of assess notified                                              | 17                                     |
|       | Admissions to hospital—total 1900                                                        | 20                                     |
|       | Admissions to hospital 1871 to 1900                                                      | 31                                     |
|       | Admissions to hospital from parishes and                                                 |                                        |
|       | unione 1900                                                                              | 22                                     |
|       | Admissions to hospital, monthly, with deaths                                             | nomofeden.                             |
|       | and mortality per cent                                                                   | 20                                     |
| 0.0   | Chart of monthly admissions 1887 to 1900                                                 | 21                                     |
|       | Diagnosis arrors in                                                                      | 29                                     |
|       | Discharges and deaths                                                                    | 20                                     |
| 10    |                                                                                          | -                                      |
|       | Age and sex distribution of hospital admissions and deaths pages 24                      | 23 24                                  |
|       | I Pro                                                                                    |                                        |
|       | Length of residence of patients in hospital ,, 27                                        | 25 —                                   |
|       | Maps—cases spotted                                                                       | in pocke                               |
|       | Miscellaneous diseases (errors of diagnosis)-admissions ar                               | nd                                     |
|       |                                                                                          | , and 90-10                            |
| -     | Miscellaneous diseases-length of residence of patients in hospit                         | ************************************** |