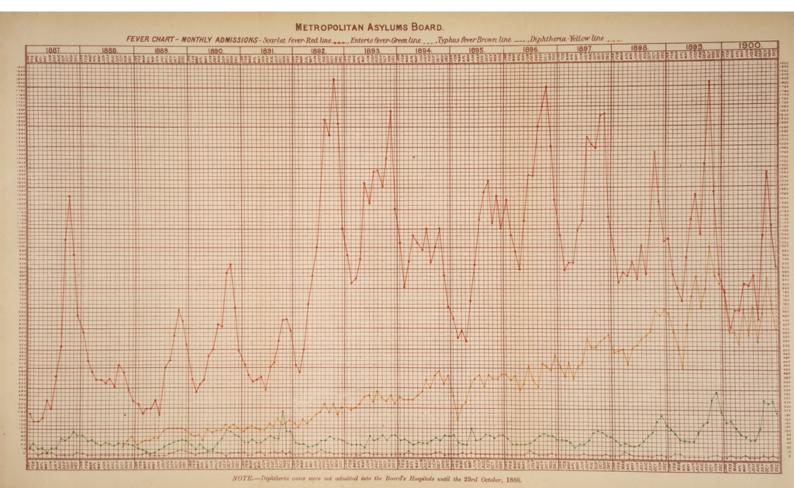

6 CONTENTS.

| Dipht | theria.                                                                                  | PAGE                                   |
|-------|------------------------------------------------------------------------------------------|----------------------------------------|
|       | Cases notified and deaths in 1900                                                        | . 13–14                                |
|       | Cases notified in years 1890 to 1900 and percentage of admission                         | S                                      |
|       | to hospital                                                                              | . 16                                   |
|       | Chart of cases notified in previous years                                                | . 17                                   |
|       | Chart showing weekly notifications, admissions to hospital, and                          |                                        |
|       | number under treatment, 1900                                                             | 15                                     |
|       | Age and sex distribution of cases notified                                               | 17                                     |
|       | Admissions to hospitals—total, 1900                                                      | 90                                     |
|       | Admissions to hospital from parishes and unions, 1900                                    | 90                                     |
|       | Admissions to hospital, monthly, with deaths and mortality pe                            |                                        |
|       | cent                                                                                     | 90                                     |
| mar.  | Diagnosis—errors in                                                                      | 90                                     |
|       | Disabayana and dootha                                                                    | . 20                                   |
|       | Ago and gov distribution of hospital admissions and double                               | . 23                                   |
|       | Length of residence of patients in hospital                                              | . 26                                   |
|       | M                                                                                        | . in pocket                            |
|       | Statistical tables—details for each hospital, 1900                                       | . 68-101                               |
| Ewrei |                                                                                          | . 13–14                                |
|       |                                                                                          | . 10-11                                |
|       | nouth." See Training ship.                                                               |                                        |
| Fever |                                                                                          | arlet. Typhus.                         |
|       |                                                                                          | -14                                    |
|       | Cases notified in previous years and per-                                                | 13.0%                                  |
|       |                                                                                          | 16                                     |
|       |                                                                                          | 17                                     |
|       | Chart of cases notified in previous years ,,  Chart showing weekly notifications, admis- | Name of                                |
|       | sions to hospital, and number under                                                      |                                        |
|       | treatment 1900                                                                           | 15                                     |
|       | Ago and say distribution of assess notified                                              | 17                                     |
|       | Admissions to hospital—total 1900                                                        | 20                                     |
|       | Admissions to hospital 1871 to 1900                                                      | 31                                     |
|       | Admissions to hospital from parishes and                                                 |                                        |
|       | unione 1900                                                                              | 22                                     |
|       | Admissions to hospital, monthly, with deaths                                             | nomofeden.                             |
|       | and mortality per cent                                                                   | 20                                     |
| 0.0   | Chart of monthly admissions 1887 to 1900                                                 | 21                                     |
|       | Diagnosis arrors in                                                                      | 29                                     |
|       | Discharges and deaths                                                                    | 20                                     |
| 10    |                                                                                          | -                                      |
|       | Age and sex distribution of hospital admissions and deaths pages 24                      | 23 24                                  |
|       | I Pro                                                                                    |                                        |
|       | Length of residence of patients in hospital ,, 27                                        | 25 —                                   |
|       | Maps—cases spotted                                                                       | in pocke                               |
|       | Miscellaneous diseases (errors of diagnosis)-admissions ar                               | nd                                     |
|       |                                                                                          | , and 90-10                            |
| -     | Miscellaneous diseases-length of residence of patients in hospit                         | ************************************** |