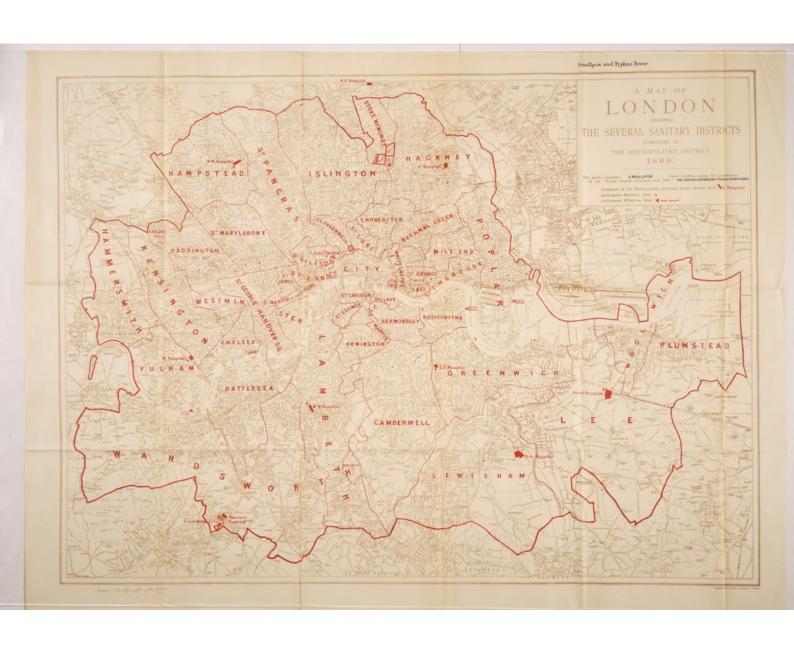

Table A, pp. 13-14, shows the number of notifications of, and deaths from, those notifiable diseases which are admissible to the Managers' hospitals, the ratio of such notifications and deaths to the population, the

number of notifications of other notifiable diseases, and the grand total of cases notified during 1899.

The increase in the ratio of diphtheria to scarlet fever, which has been a marked feature for some years past, again shows further progress, particularly in the eastern and south-eastern districts. The number of diphtheria notifications actually exceeded those of scarlet fever in seven different districts, viz., Mile End, St. Saviour's, St. George (Southwark), Newington, Bermondsey, Lambeth, and Camberwell.

Facing p. 15 we give three charts tracing the course throughout the year of scarlet fever, diphtheria, and enteric fever respectively. Each chart shows week by week (a) the notifications of the disease to which it relates, (b) the admissions, and (c) the number of patients under treatment.