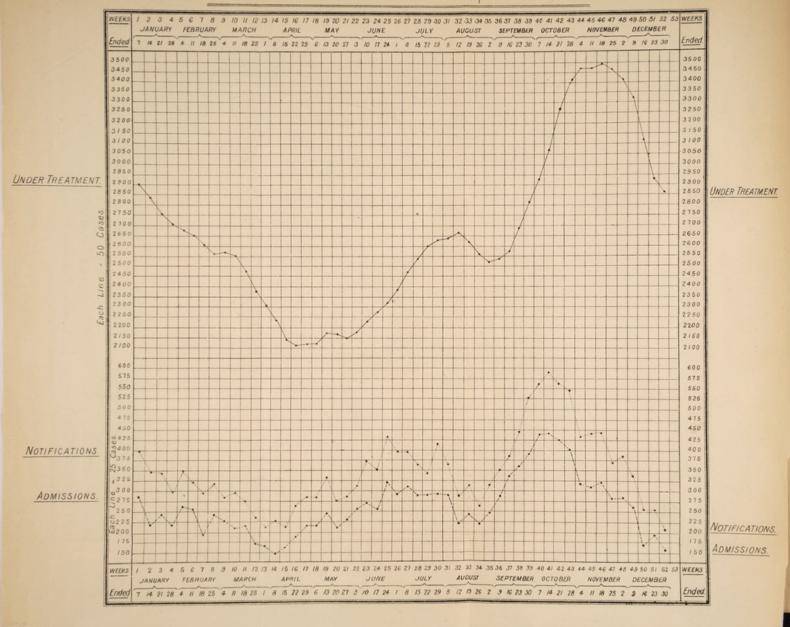

Facing p. 15 we give three charts tracing the course throughout the year of scarlet fever, diphtheria, and enteric fever respectively. Each chart shows week by week (a) the notifications of the disease to which it relates, (b) the admissions, and (c) the number of patients under treatment.

the Commission

CASES of ENTERIC FEVER notified and admitted during each week of 1899. together with the mean number under treatment each week, (uncorrected for mistakes in diagnosis).

CASES of DIPHTHERIA notified and admitted during each week of 1899. together with the mean number under treatment each week, (uncorrected for mistakes in diagnosis).

CASES of SCARLET FEVER notified and admitted during each week of 1899. together with the mean number under treatment each week, (uncorrected for mistakes in diagnosis).

The numbers of notifications and admissions in each chart are based upon the figures in the following table:—