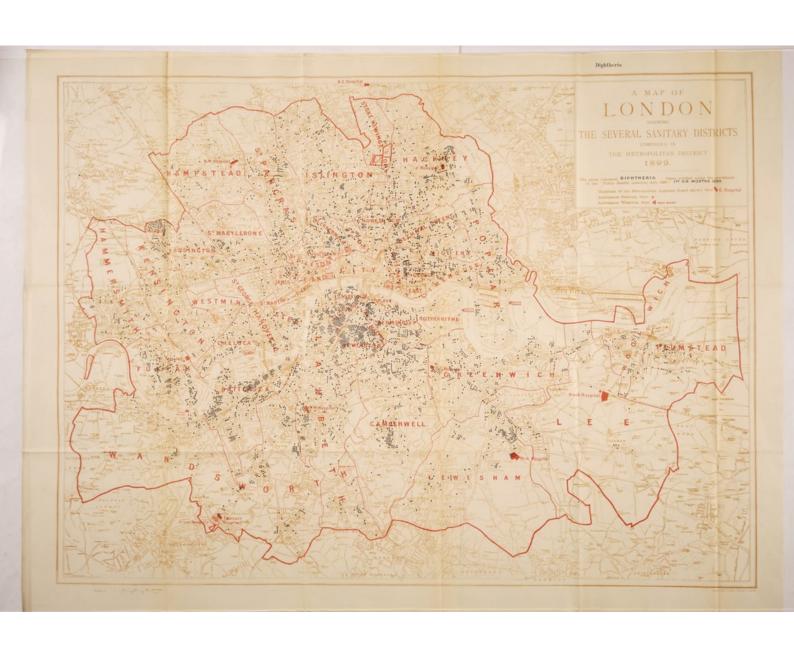

Facing p. 15 we give three charts tracing the course throughout the year of scarlet fever, diphtheria, and enteric fever respectively. Each chart shows week by week (a) the notifications of the disease to which it relates, (b) the admissions, and (c) the number of patients under treatment.

the Commission

CASES of ENTERIC FEVER notified and admitted during each week of 1899. together with the mean number under treatment each week, (uncorrected for mistakes in diagnosis).

CASES of DIPHTHERIA notified and admitted during each week of 1899. together with the mean number under treatment each week, (uncorrected for mistakes in diagnosis).