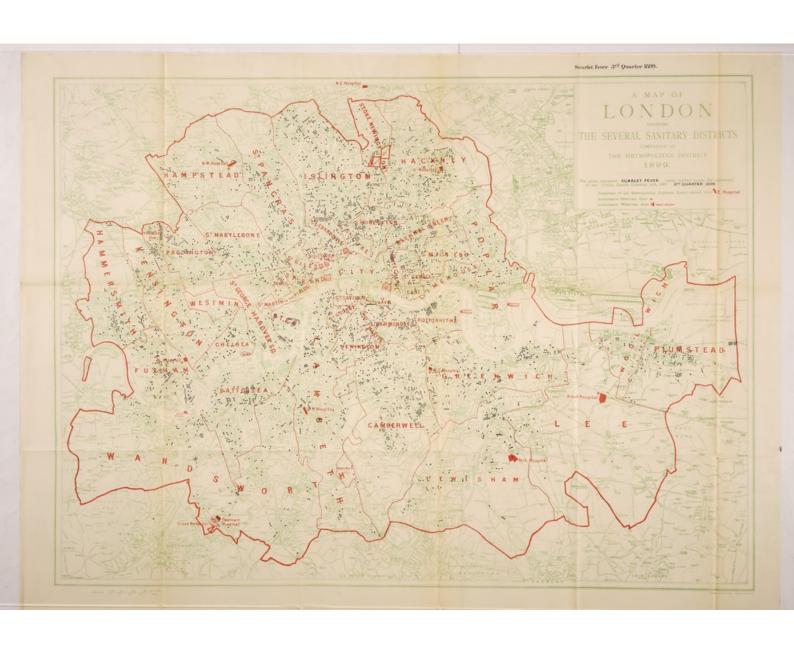

Facing p. 15 we give three charts tracing the course throughout the year of scarlet fever, diphtheria, and enteric fever respectively. Each chart shows week by week (a) the notifications of the disease to which it relates, (b) the admissions, and (c) the number of patients under treatment.

CASES of SCARLET FEVER notified and admitted during each week of 1899. together with the mean number under treatment each week, (uncorrected for mistakes in diagnosis).

The numbers of notifications and admissions in each chart are based upon the figures in the following table:—