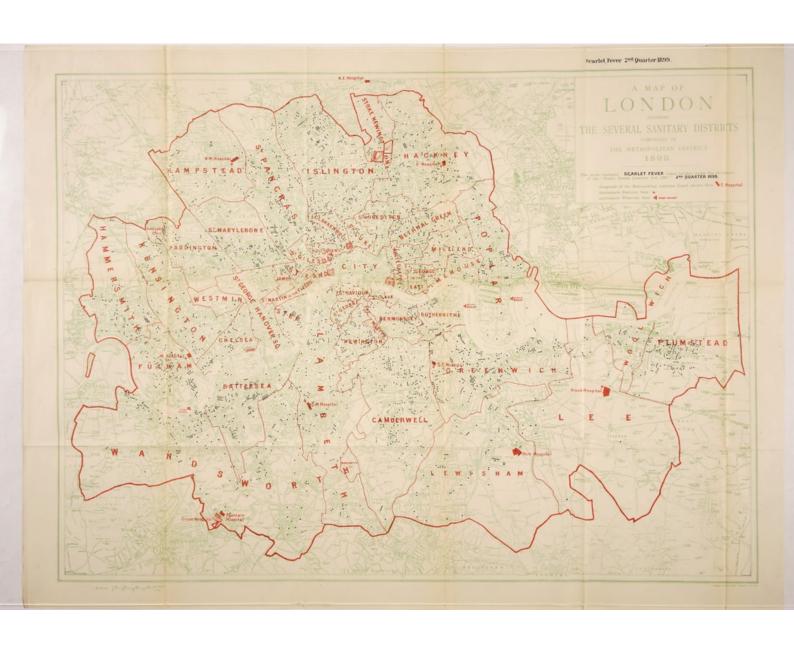

number of notifications of other notifiable diseases, and the grand total of cases notified during 1899.

The increase in the ratio of diphtheria to scarlet fever, which has been a marked feature for some years past, again shows further progress, particularly in the eastern and south-eastern districts. The number of diphtheria notifications actually exceeded those of scarlet fever in seven different districts, viz., Mile End, St. Saviour's, St. George (Southwark), Newington, Bermondsey, Lambeth, and Camberwell.

Facing p. 15 we give three charts tracing the course throughout the year of scarlet fever, diphtheria, and enteric fever respectively. Each chart shows week by week (a) the notifications of the disease to which it relates, (b) the admissions, and (c) the number of patients under treatment.