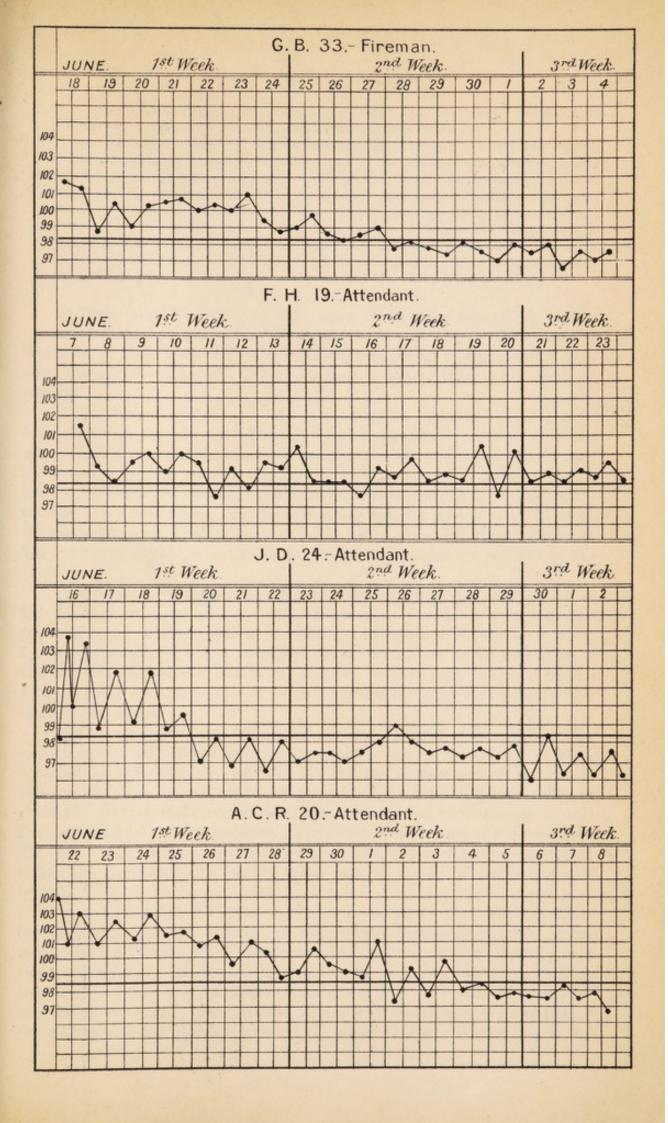

for three weeks. The temperature fell to sub-normal in the fourth week, and continued so until his discharge.
- J. D., 24, attendant. Illness commenced on June 12th with vomiting and headache, loss of appetite, constipation; no pains; some cough. On June 15th his temperature was 100°2 degrees. June 16th, on admission, temperature normal, patient cheerful; pulse full and compressible; colour not particularly good; slight pain in left hypochondrium; a few doubtful spots. Later: temperature has risen to 103°8 degrees; patient perspiring freely. 17th, patient still looks ill; tongue dirty; slight tenderness over spleen, no apparent enlargement; spots faded. 19th, good deal of abdominal pain. 21st, patient cheerful; tongue still dirty. 24th, tongue still dirty brown, and breath offensive.









July 10th, getting up; patient still weak; tongue clean. 13th, discharged. Convalescence was very slow in this case; two weeks later he was still unfit for duty.

A. C. R., 20, attendant. Attack commenced June 18th with shivering and hot fits; no headache, sickness, or pains. Two days later he had some headache, and went to bed the day following. Appetite good, bowels normal. 22nd, on admission, patient is sweating freely, but does not look ill; some epistaxis this morning; tongue coated white; no pains; nothing found in chest or abdomen. 23rd, slight rigor. 27th, patient continues cheerful, sweating still at times. The illness continued uneventful, the temperature became normal on the 4th, and a week later the patient was discharged in good health. He returned to duty after a week's l