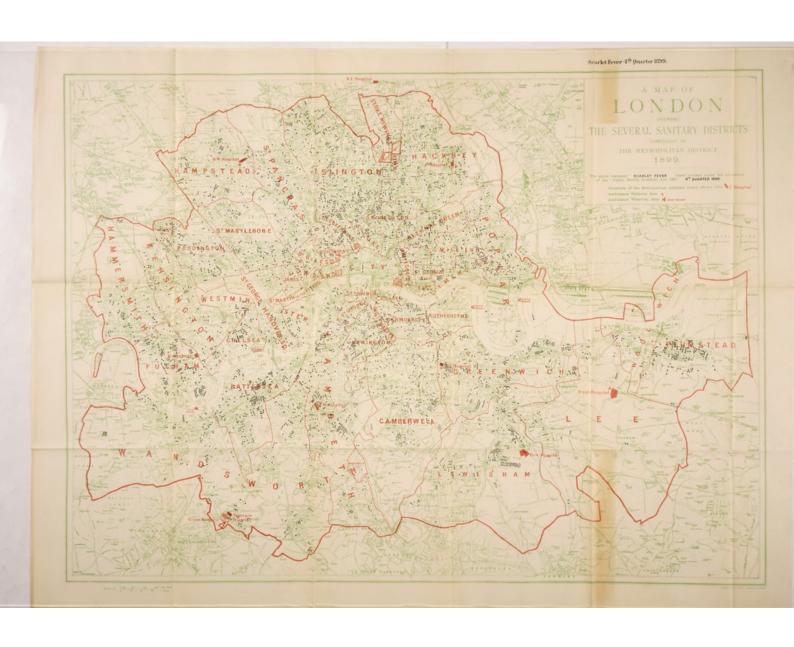

Facing p. 15 we give three charts tracing the course throughout the year of scarlet fever, diphtheria, and enteric fever respectively. Each chart shows week by week (a) the notifications of the disease to which it relates, (b) the admissions, and (c) the number of patients under treatment.

CASES of SCARLET FEVER notified and admitted during each week of 1899. together with the mean number under treatment each week, (uncorrected for mistakes in diagnosis).

The numbers of notifications and admissions in each chart are based upon the figures in the following table:—