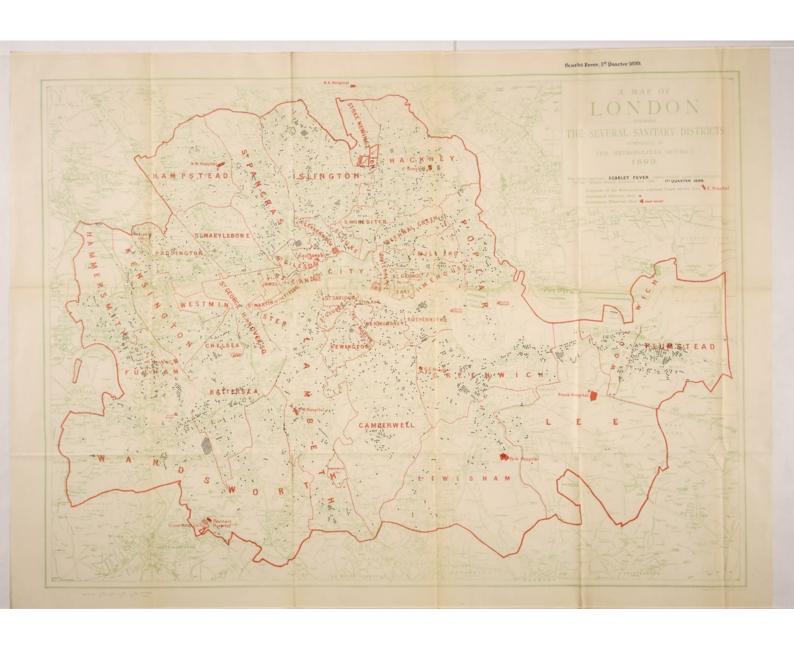

number of notifications of other notifiable diseases, and the grand total of cases notified during 1899.

The increase in the ratio of diphtheria to scarlet fever, which has been a marked feature for some years past, again shows further progress, particularly in the eastern and south-eastern districts. The number of diphtheria notifications actually exceeded those of scarlet fever in seven different districts, viz., Mile End, St. Saviour's, St. George (Southwark), Newington, Bermondsey, Lambeth, and Camberwell.

Facing p. 15 we give three charts tracing the course throughout the year of scarlet fever, diphtheria, and enteric fever respectively. Each chart shows week by week (a) the notifications of the disease to which it relates, (b) the admissions, and (c) the number of patients under treatment.