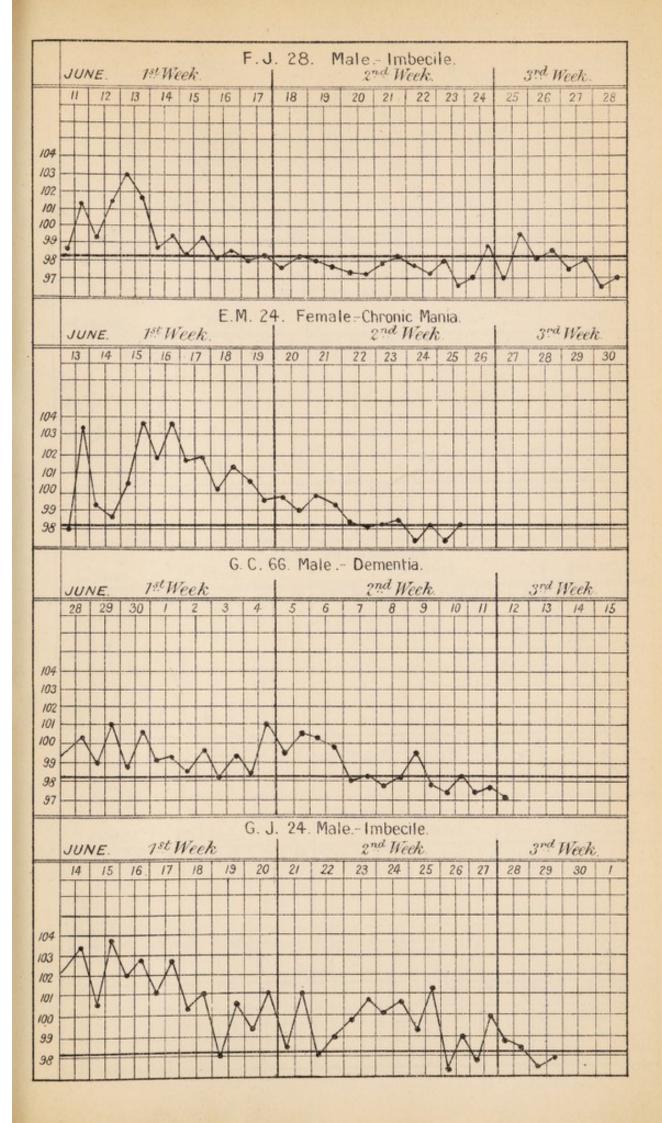

ame for three weeks. The temperature fell to sub-normal in the fourth week, and continued so until his discharge.
- J. D., 24, attendant. Illness commenced on June 12th with vomiting and headache, loss of appetite, constipation; no pains; some cough. On June 15th his temperature was 100°2 degrees. June 16th, on admission, temperature normal, patient cheerful; pulse full and compressible; colour not particularly good; slight pain in left hypochondrium; a few doubtful spots. Later: temperature has risen to 103°8 degrees; patient perspiring freely. 17th, patient still looks ill; tongue dirty; slight tenderness over spleen, no apparent enlargement; spots faded. 19th, good deal of abdominal pain. 21st, patient cheerful; tongue still dirty. 24th, tongue still dirty brown, and breath offensive.









July 10th, getting up; patient still weak; tongue clean. 13th, discharged. Convalescence was very slow in this case; two weeks later he was still unfit for duty.

A. C. R., 20, attendant. Attack commenced June 18th with shivering and hot fits; no headache, sickness, or pains. Two days later he had some headache, and went to bed the day following. Appetite good, bowels normal. 22nd, on admission, patient is sweating freely, but does not look ill; some epistaxis this morning; tongue coated white; no pains; nothing found in chest or abdomen. 23rd, slight rigor. 27th, patient continues cheerful, sweating still at times. The illness continued uneventful, the temperature became normal on the 4th, and a week later the patient was discharged in good health. He returned to duty after a week