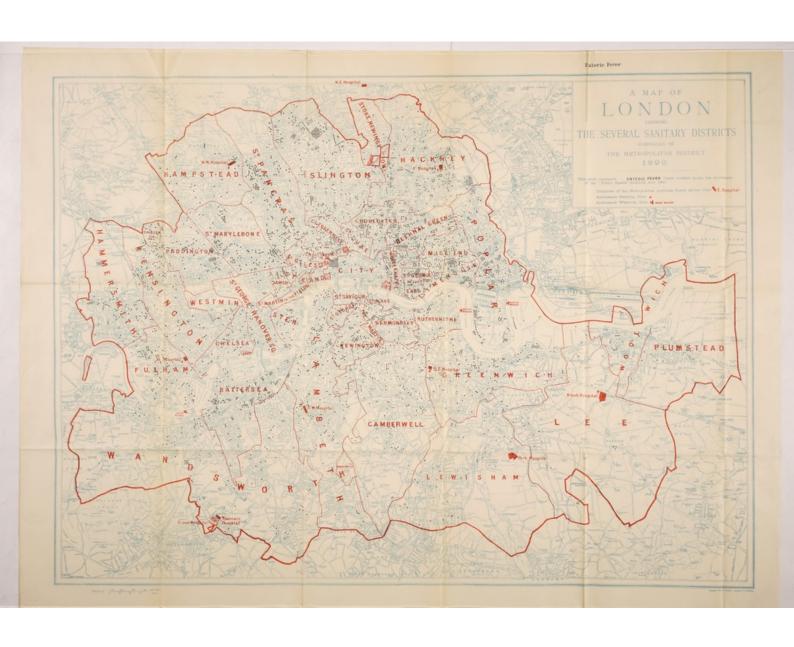

Table A, pp. 13-14, shows the number of notifications of, and deaths from, those notifiable diseases which are admissible to the Managers' hospitals, the ratio of such notifications and deaths to the population, the

number of notifications of other notifiable diseases, and the grand total of cases notified during 1899.

The increase in the ratio of diphtheria to scarlet fever, which has been a marked feature for some years past, again shows further progress, particularly in the eastern and south-eastern districts. The number of diphtheria notifications actually exceeded those of scarlet fever in seven different districts, viz., Mile End, St. Saviour's, St. George (Southwark), Newington, Bermondsey, Lambeth, and Camberwell.

Facing p. 15 we give three charts tracing the course throughout the year of scarlet fever, diphtheria, and enteric fever respectively. Each chart shows week by week (a) the notifications of the disease to which it relates, (b) the admissions, and (c) the number of patients under treatment.