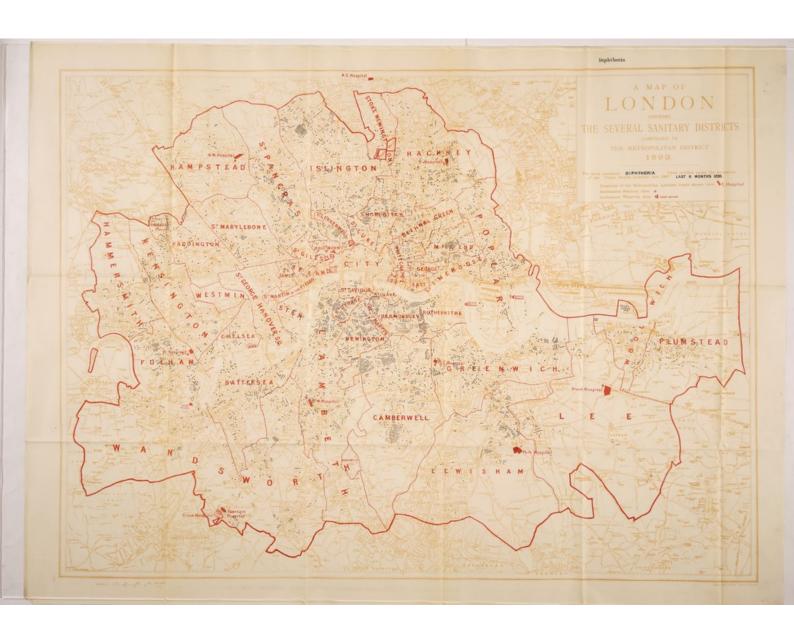

Facing p. 15 we give three charts tracing the course throughout the year of scarlet fever, diphtheria, and enteric fever respectively. Each chart shows week by week (a) the notifications of the disease to which it relates, (b) the admissions, and (c) the number of patients under treatment.

the Commission

CASES of ENTERIC FEVER notified and admitted during each week of 1899. together with the mean number under treatment each week, (uncorrected for mistakes in diagnosis).

CASES of DIPHTHERIA notified and admitted during each week of 1899. together with the mean number under treatment each week, (uncorrected for mistakes in diagnosis).