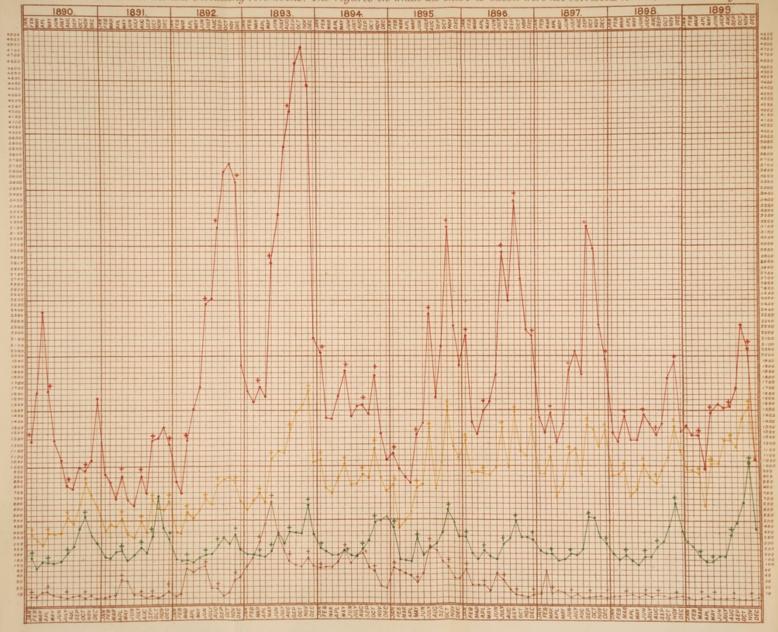

## TABLE OF CONTENTS.

|                                                                                                               | 200         |
|---------------------------------------------------------------------------------------------------------------|-------------|
| Names of Members of the Statistical Committee                                                                 | Page<br>9   |
| Report of the Statistical Committee                                                                           | 11          |
| Subjects referred to in the Report :-                                                                         |             |
| i. Infectious Diseases:                                                                                       |             |
| (1.) Notification Statistics and Spotted Maps                                                                 | 11-19       |
| Table A—Notifications in the several sanitary districts                                                       |             |
| during 1899                                                                                                   | 13-14       |
| Chart of weekly notifications and admissions of Scarlet<br>Fever, and the total number under treatment facing | 15          |
| Ditto Diphtheria ditto facing                                                                                 | 15          |
| Ditto Enteric Fever ditto facing                                                                              | 15          |
| Table A1—Return upon which the charts are based                                                               | 15          |
| Table A2—Cases notified during years 1890-1899                                                                | 16          |
| Table A3—Percentage of admissions to notifications,                                                           | 10          |
| 1890-1899                                                                                                     | 16          |
| 1890 to 1899 facing                                                                                           | 17          |
| Tables A4, A5, and A6-Sex and age distribution of                                                             |             |
| Scarlet, Diphtheria, and Enteric cases                                                                        | 18-19       |
| (2.) Ambulance work                                                                                           | 19          |
| (3.) Hospital accommodation—Fever and Diphtheria                                                              | 20          |
| ,, ,, Smallpox                                                                                                | 20<br>21–35 |
| (4.) Hospital Statistics—Fever                                                                                | 21-00       |
| 1899                                                                                                          | 21          |
| Table I. Admissions, discharges, and deaths, 1899                                                             | 21          |
| " II. Monthly admissions, discharges, and deaths,                                                             | T JIL       |
| 1899                                                                                                          | 22          |
| Chart of monthly admissions, 1887–1899 facing Table III. Admissions from the several Parishes and             | 22          |
| Unions, and deaths, 1899                                                                                      | 23          |
| " IVA. Scarlet Fever, admissions and deaths—Age                                                               |             |
| and sex distribution, 1899                                                                                    | 24          |
| " IVB. Ditto ditto 1892–1899                                                                                  | 25          |
| " Va. Diphtheria, admissions and deaths—Age and sex distribution, 1899                                        | 26          |
| ,, VB. Ditto ditto 1888-1894                                                                                  | 27          |
| " VB1. Ditto ditto 1895–1899                                                                                  | 27          |
| " VIA. Enteric Fever, admissions and deaths—                                                                  |             |
| Age and sex distribution, 1899                                                                                | 28          |
| " VIB. Ditto ditto 1871–1899                                                                                  | 29          |
| "VIIA. Typhus Fever, admissions and deaths—Age and sex distribution, 1899                                     | 29          |
| ,, VIIB. Ditto ditto 1871–1899                                                                                | 30          |
| " VIII. Cases of mistaken diagnosis, 1899                                                                     | 34          |
| Tables IXA, IXB, XA, XB, XI, and XII. Duration                                                                |             |
| of residence in hospital of Scarlet Fever,                                                                    |             |
| Diphtheria, and Enteric Fever cases, and cases of miscellaneous diseases respectively                         | 31-33       |
| one or mine or introduce a supposer of                                                                        |             |

Facing p. 15 we give three charts tracing the course throughout the year of scarlet fever, diphtheria, and enteric fever respectively. Each chart shows week by week (a) the notifications of the disease to which it relates, (b) the admissions, and (c) the number of patients under treatment.