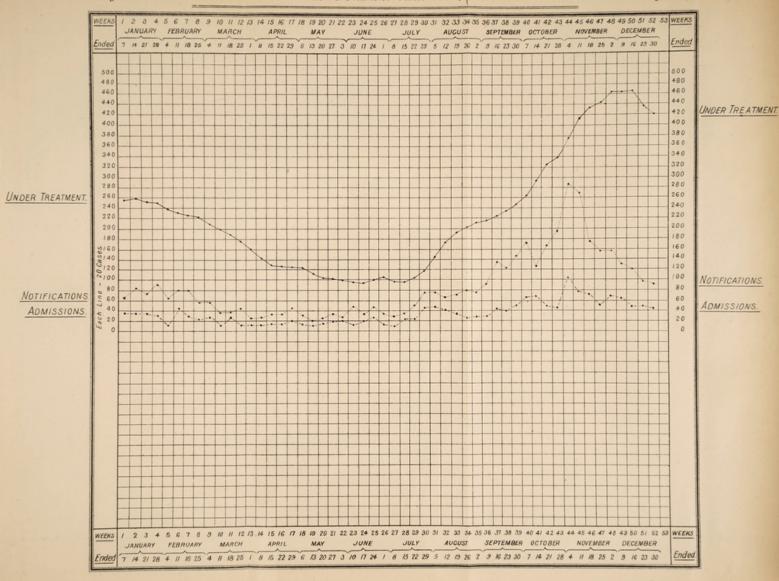

Facing p. 15 we give three charts tracing the course throughout the year of scarlet fever, diphtheria, and enteric fever respectively. Each chart shows week by week (a) the notifications of the disease to which it relates, (b) the admissions, and (c) the number of patients under treatment.

the Commission

CASES of ENTERIC FEVER notified and admitted during each week of 1899. together with the mean number under treatment each week, (uncorrected for mistakes in diagnosis).

CASES of DIPHTHERIA notified and admitted during each week of 1899. together with the mean number under treatment each week, (uncorrected for mistakes in diagnosis).

CASES of SCARLET FEVER notified and admitted during each week of 1899. together with the mean number under treatment each week, (uncorrected for mistakes in diagnosis).

The numbers of notifications and admissions in each chart are based upon the figures in the following table:—