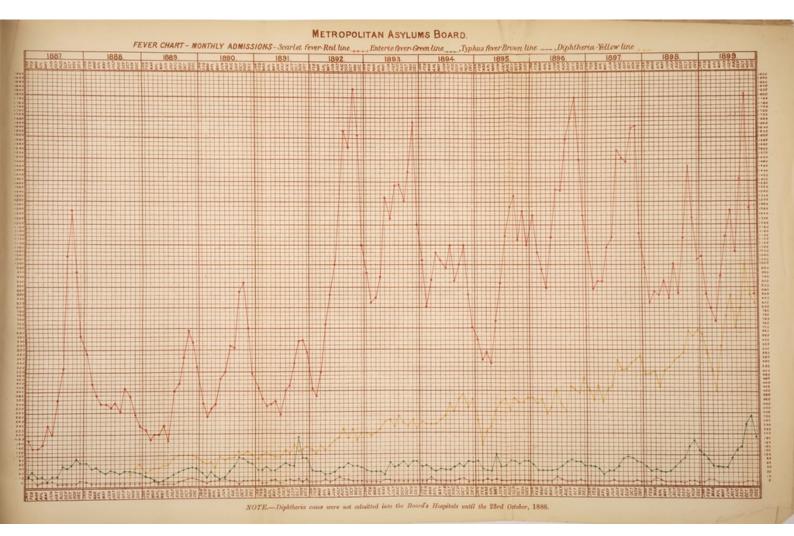

## TABLE OF CONTENTS.

|                                                                                                               | 200         |
|---------------------------------------------------------------------------------------------------------------|-------------|
| Names of Members of the Statistical Committee                                                                 | Page<br>9   |
| Report of the Statistical Committee                                                                           | 11          |
| Subjects referred to in the Report :-                                                                         |             |
| i. Infectious Diseases:                                                                                       |             |
| (1.) Notification Statistics and Spotted Maps                                                                 | 11-19       |
| Table A—Notifications in the several sanitary districts                                                       |             |
| during 1899                                                                                                   | 13-14       |
| Chart of weekly notifications and admissions of Scarlet<br>Fever, and the total number under treatment facing | 15          |
| Ditto Diphtheria ditto facing                                                                                 | 15          |
| Ditto Enteric Fever ditto facing                                                                              | 15          |
| Table A1—Return upon which the charts are based                                                               | 15          |
| Table A2—Cases notified during years 1890-1899                                                                | 16          |
| Table A3—Percentage of admissions to notifications,                                                           | 10          |
| 1890-1899                                                                                                     | 16          |
| 1890 to 1899 facing                                                                                           | 17          |
| Tables A4, A5, and A6-Sex and age distribution of                                                             |             |
| Scarlet, Diphtheria, and Enteric cases                                                                        | 18-19       |
| (2.) Ambulance work                                                                                           | 19          |
| (3.) Hospital accommodation—Fever and Diphtheria                                                              | 20          |
| ,, ,, Smallpox                                                                                                | 20<br>21–35 |
| (4.) Hospital Statistics—Fever                                                                                | 21-00       |
| 1899                                                                                                          | 21          |
| Table I. Admissions, discharges, and deaths, 1899                                                             | 21          |
| " II. Monthly admissions, discharges, and deaths,                                                             | T JIL       |
| 1899                                                                                                          | 22          |
| Chart of monthly admissions, 1887–1899 facing Table III. Admissions from the several Parishes and             | 22          |
| Unions, and deaths, 1899                                                                                      | 23          |
| " IVA. Scarlet Fever, admissions and deaths—Age                                                               |             |
| and sex distribution, 1899                                                                                    | 24          |
| " IVB. Ditto ditto 1892–1899                                                                                  | 25          |
| " Va. Diphtheria, admissions and deaths—Age and sex distribution, 1899                                        | 26          |
| ,, VB. Ditto ditto 1888-1894                                                                                  | 27          |
| " VB1. Ditto ditto 1895–1899                                                                                  | 27          |
| " VIA. Enteric Fever, admissions and deaths—                                                                  |             |
| Age and sex distribution, 1899                                                                                | 28          |
| " VIB. Ditto ditto 1871–1899                                                                                  | 29          |
| "VIIA. Typhus Fever, admissions and deaths—Age and sex distribution, 1899                                     | 29          |
| ,, VIIB. Ditto ditto 1871–1899                                                                                | 30          |
| " VIII. Cases of mistaken diagnosis, 1899                                                                     | 34          |
| Tables IXA, IXB, XA, XB, XI, and XII. Duration                                                                |             |
| of residence in hospital of Scarlet Fever,                                                                    |             |
| Diphtheria, and Enteric Fever cases, and cases of miscellaneous diseases respectively                         | 31-33       |
| one or mine or introduce a supposer of                                                                        |             |