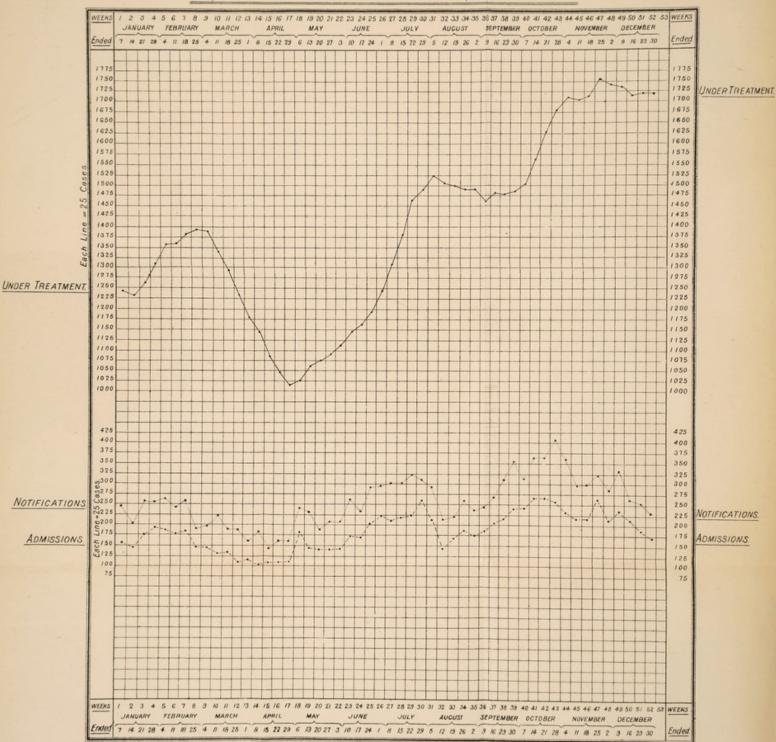

Facing p. 15 we give three charts tracing the course throughout the year of scarlet fever, diphtheria, and enteric fever respectively. Each chart shows week by week (a) the notifications of the disease to which it relates, (b) the admissions, and (c) the number of patients under treatment.

the Commission

CASES of ENTERIC FEVER notified and admitted during each week of 1899. together with the mean number under treatment each week, (uncorrected for mistakes in diagnosis).

CASES of DIPHTHERIA notified and admitted during each week of 1899. together with the mean number under treatment each week, (uncorrected for mistakes in diagnosis).

CASES of SCARLET FEVER notified and admitted during each week of 1899. together with the mean number under treatment each week, (uncorrected for mistakes in diagnosis).

The numbers of notifications and admissions in each chart are based upon the figures in the following table:—