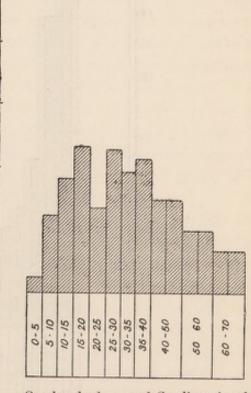

any group of these cases among the unvaccinated. Examine the total of all four classes. The only test applicable is that of distribution according to age. In neither class is there such a preponderance of cases in the earlier ages as would justify one in saying that the class was chiefly composed of unvaccinated cases. The age distribution is made clearer by representing the numbers graphically. In the following diagram 100 doubtful cases are taken, and divided according to age periods of five years. In the periods after 40, the numbers are obtained by halving the number of cases occurring in each decade. comparison, a corresponding diagram is given for vaccinated cases.

5

01



One hundred cases of Smallpox presenting vaccination cicatrices, distributed into age periods of five years.



One hundred cases of Smallpox in which the evidence as to vaccination was inconclusive, distributed into age periods of five years.

It will be seen that towards the end of life, after the age of 40, the number of cases in the "doubtful" class is, in proportion, largely in excess of that in the vaccinated. This is probably due to the fact that, in the later years of life, it is more common for cases to occur in which the scars have become obliterated, hence in these years a larger proportion of cases which are really vaccinated falls into this class than in the earlier years. On account of the large proportion of cases occurring in the later years, the rest of the figure becomes stunted; but another point comes out—viz., that in the earlier years also there is a larger proportion of case