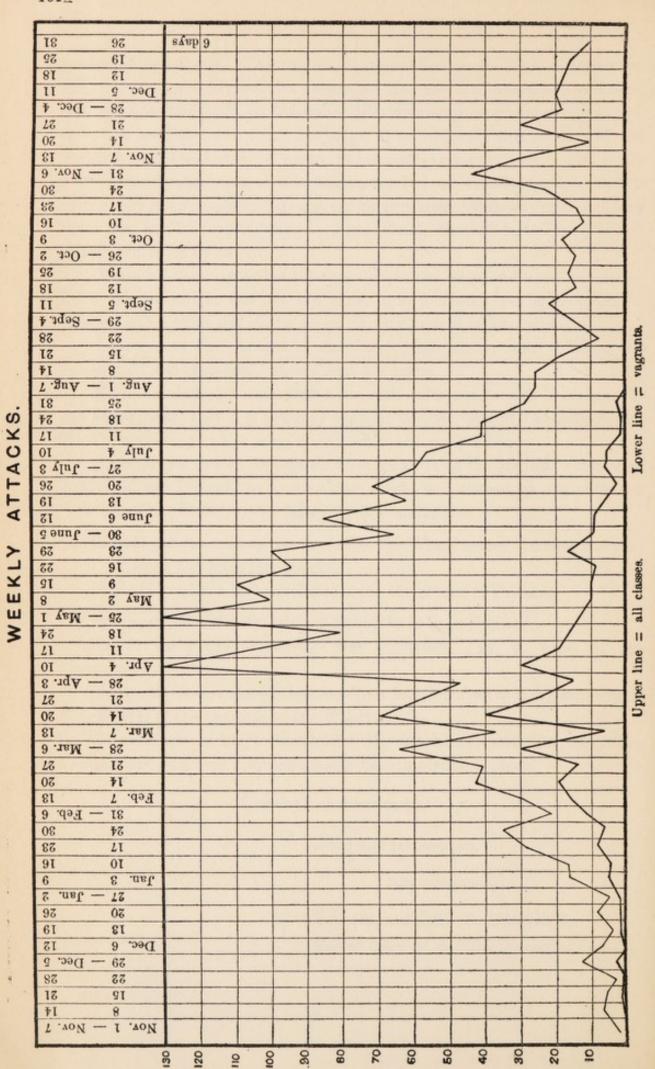

|  |  |  |  |  |  |        |      |
|   |  |  |  |  |  |  |        |      |
|   |  |  |  |  |  |  |        |      |
|   |  |  |  |  |  |  |        |      |
|   |  |  |  |  |  |  |        |      |
|   |  |  |  |  |  |  |        |      |
|   |  |  |  |  |  |  |        |      |
|   |  |  |  |  |  |  |        |      |
|   |  |  |  |  |  |  |        |      |
|   |  |  |  |  |  |  |        |      |
|   |  |  |  |  |  |  |        |      |
|   |  |  |  |  |  |  |        |      |
|   |  |  |  |  |  |  |        |      |
|   |  |  |  |  |  |  |        |      |
|   |  |  |  |  |  |  |        |      |
|   |  |  |  |  |  |  |        |      |
|   |  |  |  |  |  |  |        |      |
|   |  |  |  |  |  |  |        |      |
|   |  |  |  |  |  |  |        |      |
|   |  |  |  |  |  |  |        |      |



#### HISTORY OF THE SMALLPOX EPIDEMIC OF 1893.

By Dr. D. S. Long, Second Medical Officer River Ambulance Service.

The Smallpox epidemic of 1893 had its origin about the end of October or beginning of November, 1892, and an account of the outbreaks at Lower Holloway, Hackney Wick, and North Peckham, will be found in the Medical Superintendent's Report for that year.

The accompanying chart represents graphically the progress of the disease. The upper line represents the total number of people attacked for each week, each case being reckoned, as throughout this paper, according to the date of the first appearance of the eruption. As the progress of the disease among the vagrant classes is an important feature for at least the first six months, the attacks among them are represented by a