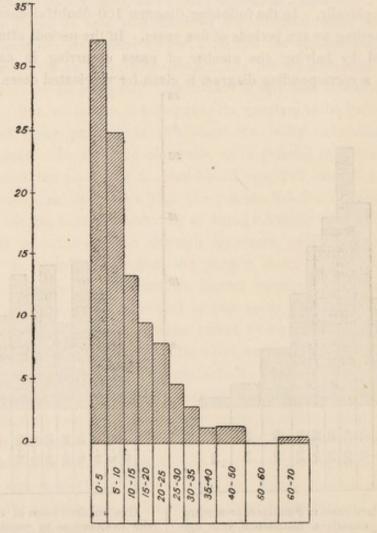

figure becomes stunted; but another point comes out—viz., that in the earlier years also there is a larger proportion of cases than in the vaccinated class. This is probably due to the presence here of a considerable number of unvaccinated cases; but, on the whole, it may be said that the bulk of the cases occurs in the middle years of life rather than at its extremes, and that, therefore, the diagram corresponds much more nearly with that of the vaccinated than of the unvaccinated.

I give here a similar diagram for unvaccinated cases. This may be compared with the diagram for doubtful cases, and also with that for the vaccinated. The diagram for vaccinated cases, of course, would only differ minutely if the doubtful cases were included, since it deals with a far larger number of cases.



One hundred cases of Smallpox in which evidence of vaccination was absent, distributed into age periods of five years.

Combining the cases in which the evidence of vaccination was inconclusive, with the vaccinated cases, we get 86 deaths out of 1,876 cases. This gives a fatality of about 4½ per cent. The fatality among unvaccinated cases was 18.8 per cent.

The fatality among unvaccinated cases is, of course, very large in infancy; but it is interesting to observe that the fatality among unvaccinated cases of 20 years of age and upwards was  $23\frac{1}{2}$  per cent., while among vaccinated and doubtfully vaccinated cases of the same ages combined the fatality was only  $5\frac{1}{2}$  per cent. This is striking evidence of the amount of protection in adult life afforded by vaccination