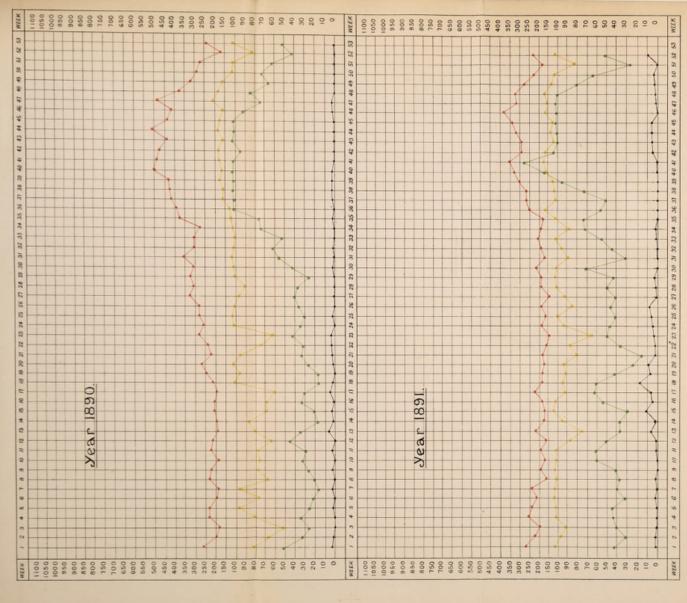

## TABLE OF CONTENTS.

|    | Names of Members of Statistical Committee                                                               | Pag |
|----|---------------------------------------------------------------------------------------------------------|-----|
| P  | ART I.—Report of the Statistical Committee.                                                             |     |
|    | Subjects referred to in the Report :-                                                                   |     |
|    | i. General Observations:                                                                                |     |
|    | (1) Ingresse of Fever and Smallnov admissions                                                           | 11  |
|    | (2) Insufficiency of Hospital accommodation                                                             | 11  |
|    | (3) Difficulties of providing additional accommodation                                                  | 12  |
|    | (4.) Gore Farm Hospital used for both Smallpox and Scarlet                                              | 12  |
|    | Fever cases                                                                                             | 14  |
|    | (5.) Hospital reconstruction                                                                            | 14  |
|    | (6.) Diphtheria accommodation                                                                           | 15  |
|    | (7.) Cases of mistaken diagnosis                                                                        | 16  |
|    | (8.) Staff illness in Hospitals                                                                         | 16  |
|    | (9.) Ambulance work                                                                                     | 21  |
|    | (10.) Cholera arrangements                                                                              | 22  |
|    | (11.) Additional accommodation for Imbeciles                                                            | 23  |
|    | (12.) Training Ship "Exmouth"                                                                           | 23  |
|    | ii. Notification Statistics and Spotted Maps: Observations                                              | 24  |
|    | iii. Observations on the various Statistical Tables (Fever)                                             | 24  |
|    | iv. Observations on the various Statistical Tables (Smallpox)                                           | 33  |
|    | v. Observations on Fever and Smallpox Statistics of past                                                | -   |
|    | YEARS                                                                                                   | 34  |
|    | vi. Observations on the various Statistical Tables (Imbeciles)                                          | 38  |
|    |                                                                                                         | 90  |
|    | vii. General Summary of numbers of persons who have been admitted to the Managers' various Institutions | 41  |
| PA | RT II.—Fever Hospitals.                                                                                 |     |
|    | Reports of the Medical Superintendents—                                                                 |     |
|    | 7 . 7                                                                                                   | 42  |
|    | N. d. B. d. H. H. H.                                                                                    | 49  |
|    | North Wastern Hamital                                                                                   | 61  |
|    | W-1 H3-3                                                                                                | 68  |
|    | South Western Hespitel                                                                                  | 71  |
|    | Familia Hamital                                                                                         | 73  |
|    |                                                                                                         | 76  |
|    | N-41 H4-1                                                                                               | 82  |
|    |                                                                                                         | 85  |
|    | Gore Farm Hospital                                                                                      | 00  |