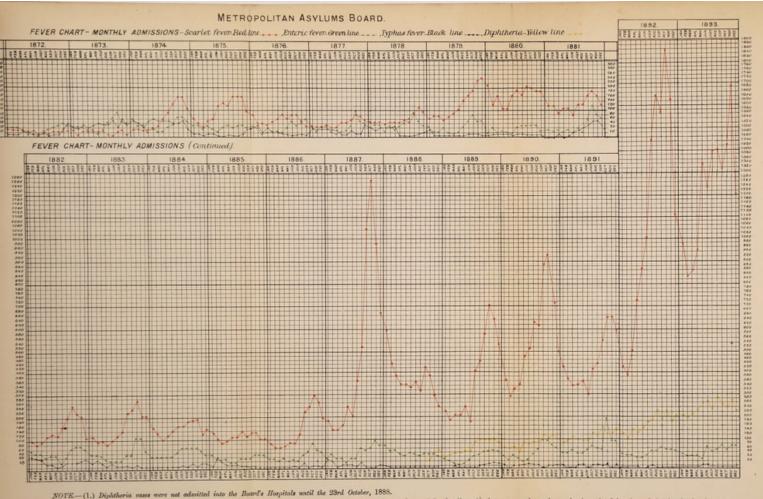

admitted from every parish and union in the district.

Summary of Table IV. (p. 100).—This table shows the scarlet fever admissions and deaths at various ages. Up to the year 1888 it had been the custom to give the aggregate admissions and deaths of patients in the first five years of life, but the Committee being of opinion that the table would be much more valuable if the figures were given for each of such years separately, it has since been arranged accordingly.

The total admissions of scarlet fever cases in 1893 were 14,548: the female were 454 in excess of the male admissions. The total mortality, calculated on the admissions, was 6.2 per cent., being as nearly as possible equal amongst each sex.

The following table is a summary of the tables in this and previous Annual Reports:—



OTE—(1.) Diphtheria cases were not admitted into the Board's Hospitals until the 23rd October, 1888.

(2.) The high figure attained by the admissions in 1887 was attributed partly to an unusual prevalence of Scarlet Fever in that year, and partly to the issue in July of an Order by the Local Government Board atthorising the admission of patients upon the Order of a Relieving Officer or Master of a Workhouse, accompanied by a Certificate signed by a Poor Law Medical Officer or by any registered Medical Fractitioner.



Scarlet Fever.—Table B—Showing Mortality at various ages of 69,752 cases admitted into the Board's Hospitals in the years 1871 to 1893.

| A GPG                   | No arrest          | MALES. | to talk                | hold. you          | FEMALES | D ma