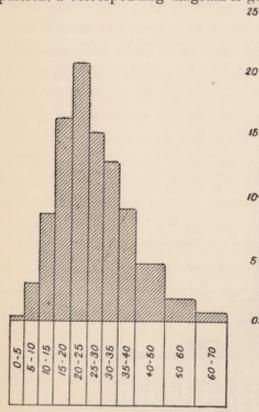

ses no doubt include many that are unvaccinated, there is no real evidence which would justify the inclusion of any group of these cases among the unvaccinated. Examine the total of all four classes. The only test applicable is that of distribution according to age. In neither class is there such a preponderance of cases in the earlier ages as would justify one in saying that the class was chiefly composed of unvaccinated cases. The age distribution is made clearer by representing the numbers graphically. In the following diagram 100 doubtful cases are taken, and divided according to age periods of five years. In the periods after 40, the numbers are obtained by halving the number of cases occurring in each decade. comparison, a corresponding diagram is given for vaccinated cases.

5

01



One hundred cases of Smallpox presenting vaccination cicatrices, distributed into age periods of five years.



One hundred cases of Smallpox in which the evidence as to vaccination was inconclusive, distributed into age periods of five years.

It will be seen that towards the end of life, after the age of 40, the number of cases in the "doubtful" class is, in proportion, largely in excess of that in the vaccinated. This is probably due to the fact that, in the later years of life, it is more common for cases to occur in which the scars have become obliterated, hence in these years a larger proportion of cases which are really vaccinated falls into this class than in the earlier years. On account of the large proportion of cases occurring in the later years, the rest of the figure become