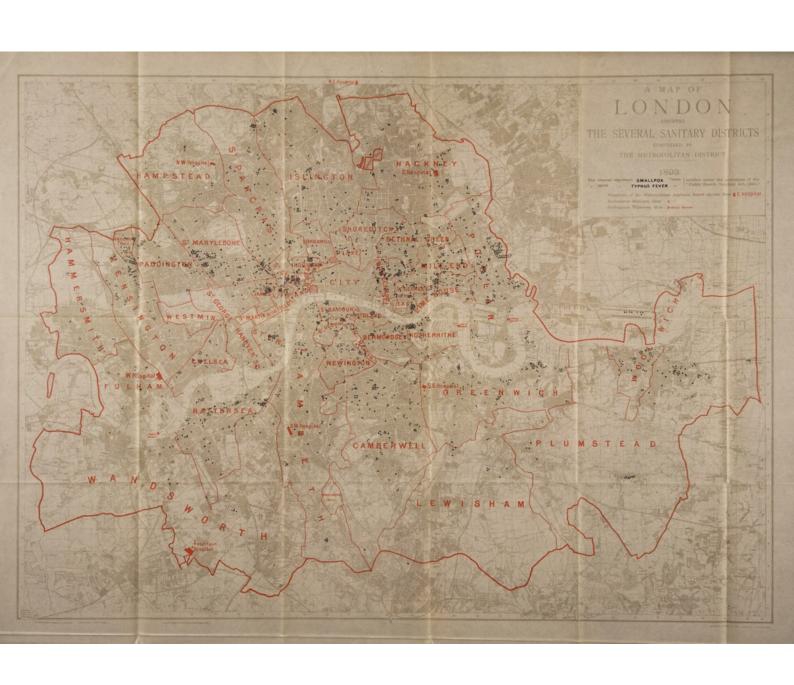

## TABLE OF CONTENTS.

|    | Names of Members of Statistical Committee                                                               | Pag |
|----|---------------------------------------------------------------------------------------------------------|-----|
| P  | ART I.—Report of the Statistical Committee.                                                             |     |
|    | Subjects referred to in the Report :-                                                                   |     |
|    | i. General Observations:                                                                                |     |
|    | (1) Ingresse of Fever and Smallnov admissions                                                           | 11  |
|    | (2) Insufficiency of Hospital accommodation                                                             | 11  |
|    | (3) Difficulties of providing additional accommodation                                                  | 12  |
|    | (4.) Gore Farm Hospital used for both Smallpox and Scarlet                                              | 12  |
|    | Fever cases                                                                                             | 14  |
|    | (5.) Hospital reconstruction                                                                            | 14  |
|    | (6.) Diphtheria accommodation                                                                           | 15  |
|    | (7.) Cases of mistaken diagnosis                                                                        | 16  |
|    | (8.) Staff illness in Hospitals                                                                         | 16  |
|    | (9.) Ambulance work                                                                                     | 21  |
|    | (10.) Cholera arrangements                                                                              | 22  |
|    | (11.) Additional accommodation for Imbeciles                                                            | 23  |
|    | (12.) Training Ship "Exmouth"                                                                           | 23  |
|    | ii. Notification Statistics and Spotted Maps: Observations                                              | 24  |
|    | iii. Observations on the various Statistical Tables (Fever)                                             | 24  |
|    | iv. Observations on the various Statistical Tables (Smallpox)                                           | 33  |
|    | v. Observations on Fever and Smallpox Statistics of past                                                | -   |
|    | YEARS                                                                                                   | 34  |
|    | vi. Observations on the various Statistical Tables (Imbeciles)                                          | 38  |
|    |                                                                                                         | 90  |
|    | vii. General Summary of numbers of persons who have been admitted to the Managers' various Institutions | 41  |
| PA | RT II.—Fever Hospitals.                                                                                 |     |
|    | Reports of the Medical Superintendents—                                                                 |     |
|    | 7 . 7                                                                                                   | 42  |
|    | N. d. B. d. H. H. H.                                                                                    | 49  |
|    | North Wastern Hamital                                                                                   | 61  |
|    | W-1 H3-3                                                                                                | 68  |
|    | South Western Hespitel                                                                                  | 71  |
|    | Familia Hamital                                                                                         | 73  |
|    |                                                                                                         | 76  |
|    | N-41 H4-1                                                                                               | 82  |
|    |                                                                                                         | 85  |
|    | Gore Farm Hospital                                                                                      | 00  |