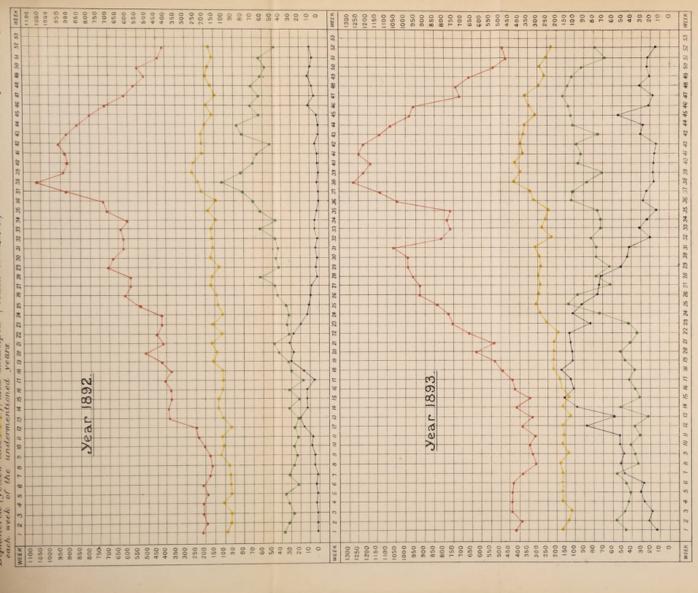

and Greenwich.

#### iii. FEVER STATISTICS, 1893.

It will be observed that additions have been made to the statistical tables, and that they have been renumbered, and now consist of 14 separate tables, instead of 11, as in former years.

The three additional tables show the coexistent diseases present during attacks of scarlet fever, diphtheria, and enteric fever.

# METROPOLITAN ASYLUMS BOARD

(green Line ), Metropolis during fever (red line...) Enteric fever (black line...) notified in the of Scarlet Smallpox , cases undermentioned Diphtheria (yellow line showing cuch week of the CHART





# METROPOLITAN ASYLUMS BOARD

or the Metropoles during tine ) notified or owing the cases of Scarlet tine ), and Smallpox undermentioned years. showing the Diphtheria (yellow each week of the CHART





TABLE A.

|                                  |                                                                                                                                                                                                                                            |                                                                                                                        | Nor                                               | IFICATIONS (                                          | F, AND DE                                                                                          | EATHS FRO                                                                                   | M, TH                      | OSE NOT