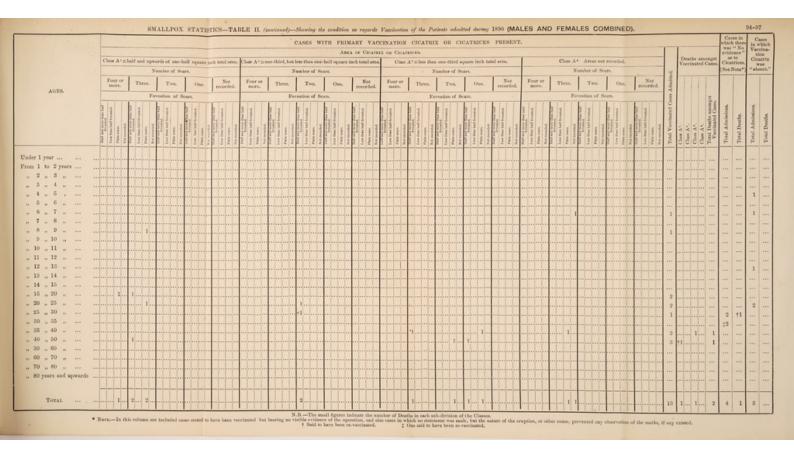

| 3      |       |      | 6         |      |      | . 2          |      |      |           |      |      | 200       | 1-    | ~     | -     | -   | ~       | -       | ~    | -     | -   | ~      | -     | -   | -    |     | -     | -     | 1-    | 1     | 1     | -    | 1                 | 1     |
|                          | -         | -                         |             | _        | _            | 1       |          | _            | 1       |          |              | 1   |        |       | 1    |           |      |      | -            |      |      | ***       |      |      |           |       | 1     |       |     |         |         | 1    |       |     |        |       |     | 22   |     | -     | 1     |       | 20    |       |      |                   |       |















REPORTS OF THE MEDICAL SUPERINTENDENTS OF THE SEVERAL ASYLUMS FOR IMBECILES FOR 1890.

#### No. 9.

REPORT OF DR. H. CASE, MEDICAL SUPERINTENDENT OF THE LEAVESDEN ASYLUM.

(For Statistics, see pp. 109 to 133.)

LEAVESDEN ASYLUM, NEAR WATFORD, HERTS, January, 1891.

to the Committee of Management.

GENTLEMEN,

I have the honour to present to you the Twentieth Annual Report of his Asylum, together with the necessary statistics.

During the year the following changes occurred :--

There were in the Asylum on the 1st January 1,965 patients; 883 males, and 1,082 females.

|                  |        |       |     |      |      |      |       |     | Males.   | Females. | Total. |
|------------------|--------|-------|-----|------|------|------|-------|-----|----------|----------|--------|
|