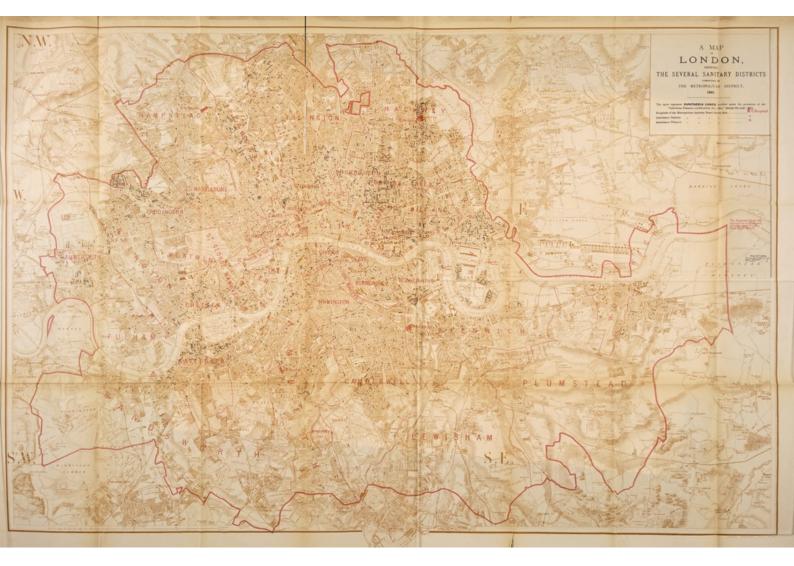

Spot Maps.—The maps at the beginning of the volume have been spotted to show the cases of disease notified during the same period as the foregoing return. The scarlet fever cases were so numerous that it was found they could not be clearly shown on a single map; it was therefore deemed advisable to have a separate map for each quarter of the year. It will be found that the maps are highly instructive as showing the gradual progress and extension of the disease from isolated cases occurring in the earlier months of the year.

The cases of smallpox and typhus fever are shown by a cross and a spot respectively on the same map.