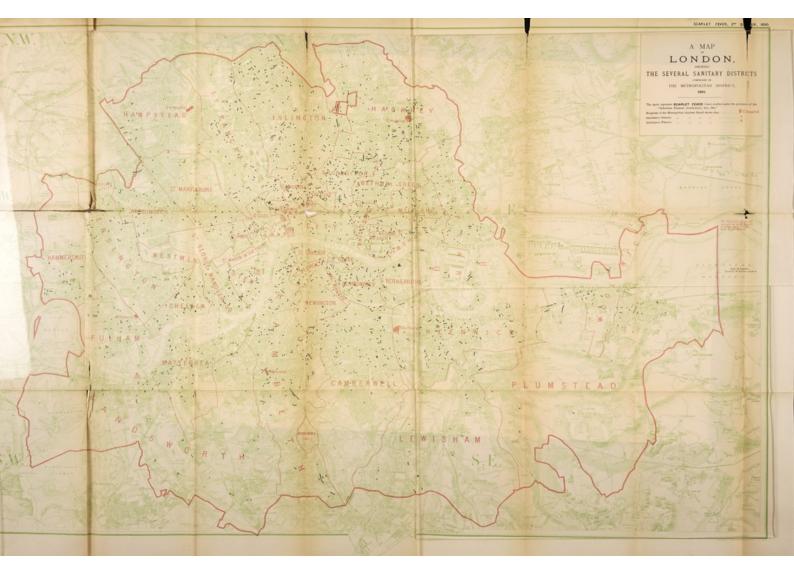

Spot Maps.—The maps at the beginning of the volume have been spotted to show the cases of disease notified during the same period as the foregoing return. The scarlet fever cases were so numerous that it was found they could not be clearly shown on a single map; it was therefore deemed advisable to have a separate map for each quarter of the year. It will be found that the maps are highly instructive as showing the gradual progress and extension of the disease from isolated cases occurring in the earlier months of the year.

The cases of smallpox and typhus fever are shown by a cross and a spot respectively on the same map.