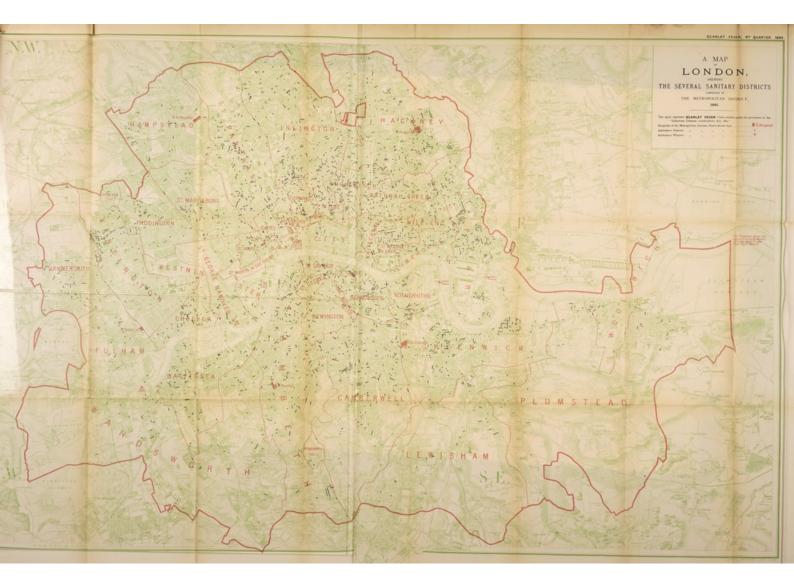

Spot Maps.—The maps at the beginning of the volume have been spotted to show the cases of disease notified during the same period as the foregoing return. The scarlet fever cases were so numerous that it was found they could not be clearly shown on a single map; it was therefore deemed advisable to have a separate map for each quarter of the year. It will be found that the maps are highly instructive as showing the gradual progress and extension of the disease from isolated cases occurring in the earlier months of the year.

The cases of smallpox and typhus fever are shown by a cross and a spot respectively on the same map.