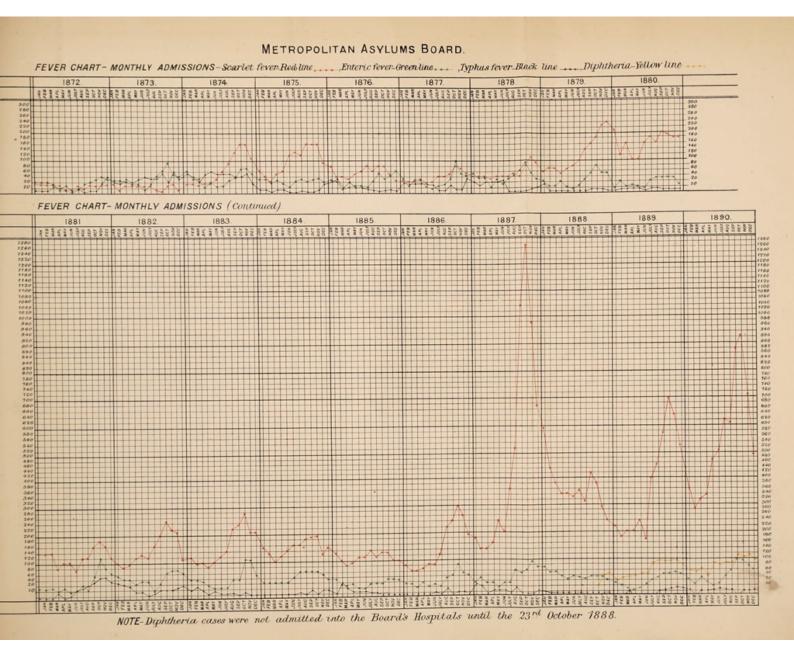

Summary of Tables II. (p. 61.)—The monthly admissions of all cases were lowest in February and highest in October.

The accompanying diagram shows the monthly admissions of each kind of fever since the date of opening of the first of the Managers' hospitals in 1872 to the end of 1890.

The curves of scarlet and enteric fevers clearly indicate the seasonal prevalence of those diseases. The scarlet fever admissions fell to the minimum five times in February, four times in March, five times in April, three times in June, once in September, and once in December (1888); while the maximum number was reached once in January (1888), once in July, three times in September, nine times in October, three times in November, and twice in December. The enteric fever admissions fell to the minimum three times each in March and April respectively, five times in May, seven times in June, and once in July; and rose to the maximum once in September, eleven times in October, six times in November, and once in December.

Typhus fever has only occurred in the Metropolis in small local outbreaks.

Diphtheria cases were not admitted to the Managers' hospitals until the 23rd October, 1888. During the year 1889 the minimum admissions took place in January, and in 1890 in April, and the maximum admissions in November of 1889, and in September of 1890.