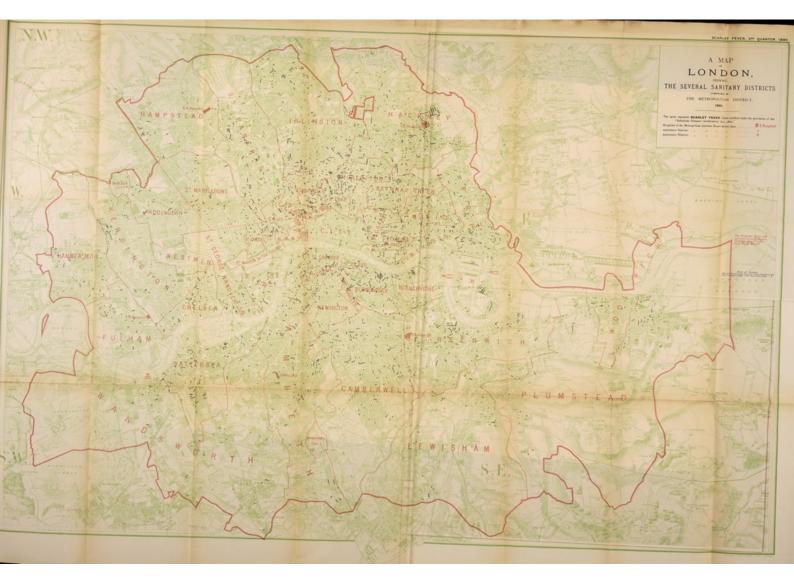

Spot Maps.—The maps at the beginning of the volume have been spotted to show the cases of disease notified during the same period as the foregoing return. The scarlet fever cases were so numerous that it was found they could not be clearly shown on a single map; it was therefore deemed advisable to have a separate map for each quarter of the year. It will be found that the maps are highly instructive as showing the gradual progress and extension of the disease from isolated cases occurring in the earlier months of the year.

The cases of smallpox and typhus fever are shown by a cross and a spot respectively on the same map.