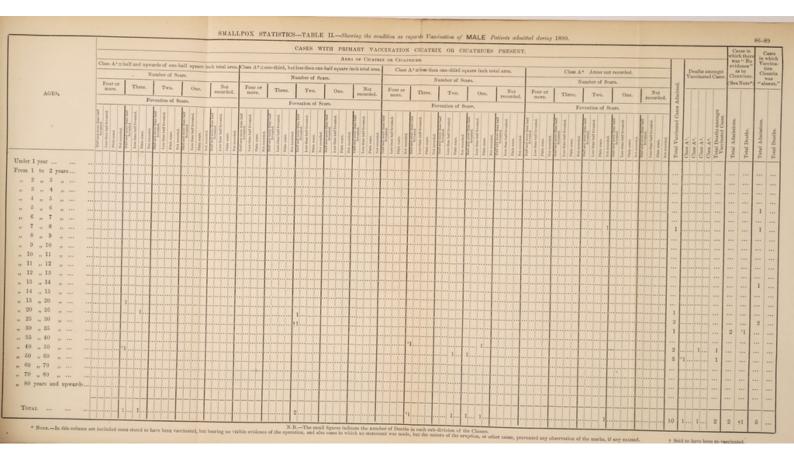

|     | 3      |       |      | 6         |      |      | . 2          |      |      |           |      |      | 200       | 1-    | ~     | -     | -   | ~       | -       | ~    | -     | -   | ~      | -     | -   | -    |     | -     | -     | 1-    | 1     | 1     | -    | 1                 | 1     |
|                          | -         | -                         |             | _        | _            | 1       |          | _            | 1       |          |              | 1   |        |       | 1    |           |      |      | -            |      |      | ***       |      |      |           |       | 1     |       |     |         |         | 1    |       |     |        |       |     | 22   |     | -     | 1     |       | 20    |       |      |                   |       |















REPORTS OF THE MEDICAL SUPERINTENDENTS OF THE SEVERAL ASYLUMS FOR IMBECILES FOR 1890.

#### No. 9.

REPORT OF DR. H. CASE, MEDICAL SUPERINTENDENT OF THE LEAVESDEN ASYLUM.

(For Statistics, see pp. 109 to 133.)

LEAVESDEN ASYLUM, NEAR WATFORD, HERTS, January, 1891.

to the Committee of Management.

GENTLEMEN,

I have the honour to present to you the Twentieth Annual Report of his Asylum, together with the necessary statistics.

During the year the following changes occurred :--

There were in the Asylum on the 1st January 1,965 patients; 883 males, and 1,082 females.

|                  |        |       |     |      |      |      |       |     | Males.   | Females. | Total. |
|------------------|--------|-------|-----|------|------|------|-------|-----|----------|----------|----