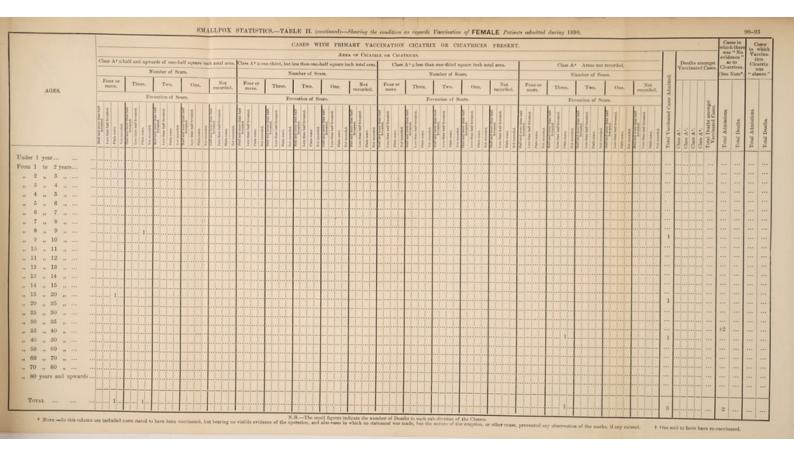

|     | 3      |       |      | 6         |      |      | . 2          |      |      |           |      |      | 200       | 1-    | ~     | -     | -   | ~       | -       | ~    | -     | -   | ~      | -     | -   | -    |     | -     | -     | 1-    | 1     | 1     | -    | 1                 | 1     |
|                          | -         | -                         |             | _        | _            | 1       |          | _            | 1       |          |              | 1   |        |       | 1    |           |      |      | -            |      |      | ***       |      |      |           |       | 1     |       |     |         |         | 1    |       |     |        |       |     | 22   |     | -     | 1     |       | 20    |       |      |                   |       |















REPORTS OF THE MEDICAL SUPERINTENDENTS OF THE SEVERAL ASYLUMS FOR IMBECILES FOR 1890.

#### No. 9.

REPORT OF DR. H. CASE, MEDICAL SUPERINTENDENT OF THE LEAVESDEN ASYLUM.

(For Statistics, see pp. 109 to 133.)

LEAVESDEN ASYLUM, NEAR WATFORD, HERTS, January, 1891.

to the Committee of Management.

GENTLEMEN,

I have the honour to present to you the Twentieth Annual Report of his Asylum, together with the necessary statistics.

During the year the following changes occurred :--

There were in the Asylum on the 1st January 1,965 patients; 883 males, and 1,082 females.

|                  |        |       |     |      |      |      |       |     | Males.   | Females. | Total. |
|------------------|--------|-------|-----|------|------|------|-------|-----|----------|----------|--------