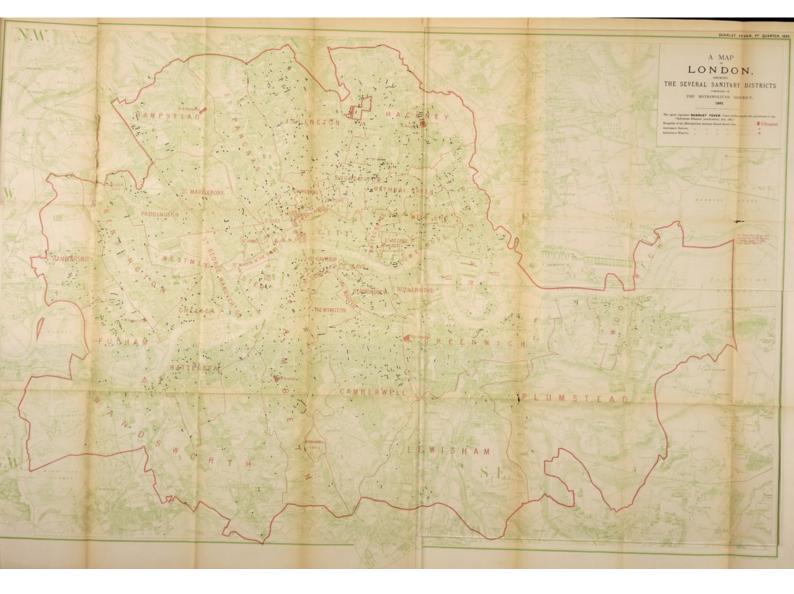

Spot Maps.—The maps at the beginning of the volume have been spotted to show the cases of disease notified during the same period as the foregoing return. The scarlet fever cases were so numerous that it was found they could not be clearly shown on a single map; it was therefore deemed advisable to have a separate map for each quarter of the year. It will be found that the maps are highly instructive as showing the gradual progress and extension of the disease from isolated cases occurring in the earlier months of the year.

The cases of smallpox and typhus fever are shown by a cross and a spot respectively on the same map.