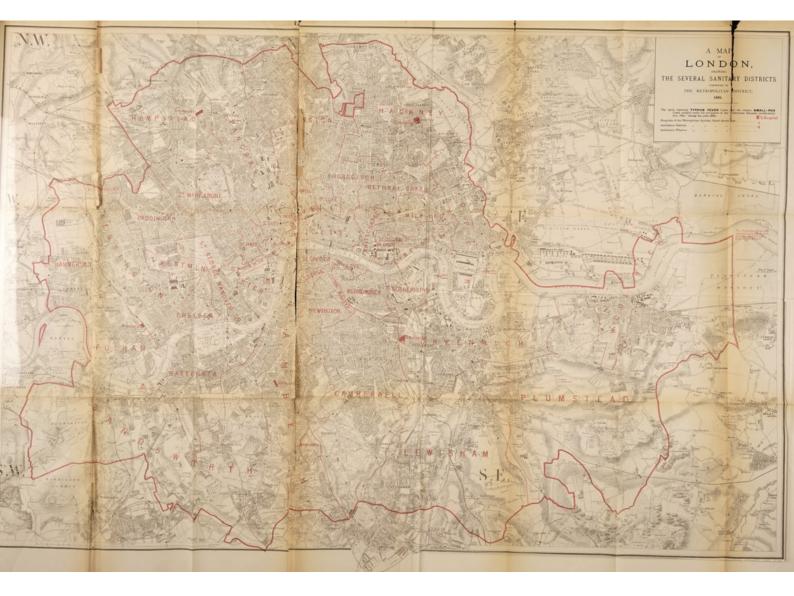

Spot Maps.—The maps at the beginning of the volume have been spotted to show the cases of disease notified during the same period as the foregoing return. The scarlet fever cases were so numerous that it was found they could not be clearly shown on a single map; it was therefore deemed advisable to have a separate map for each quarter of the year. It will be found that the maps are highly instructive as showing the gradual progress and extension of the disease from isolated cases occurring in the earlier months of the year.

The cases of smallpox and typhus fever are shown by a cross and a spot respectively on the same map.