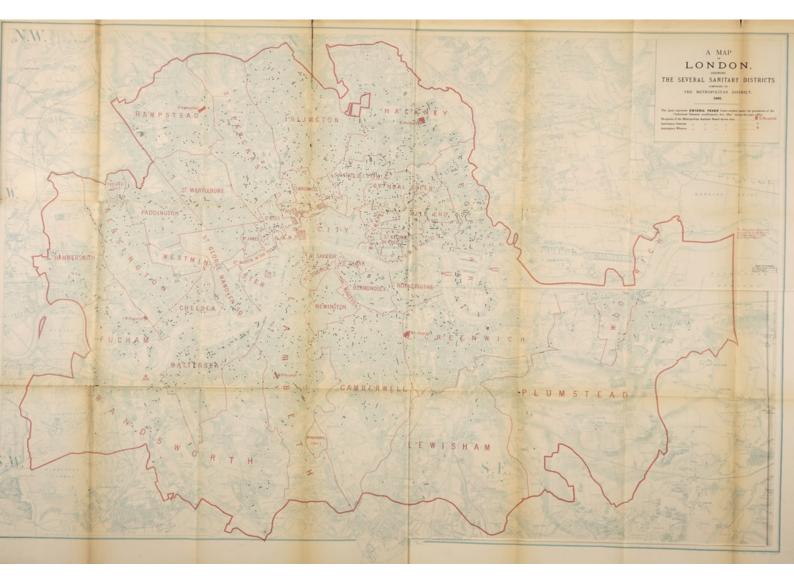

Spot Maps.—The maps at the beginning of the volume have been spotted to show the cases of disease notified during the same period as the foregoing return. The scarlet fever cases were so numerous that it was found they could not be clearly shown on a single map; it was therefore deemed advisable to have a separate map for each quarter of the year. It will be found that the maps are highly instructive as showing the gradual progress and extension of the disease from isolated cases occurring in the earlier months of the year.

The cases of smallpox and typhus fever are shown by a cross and a spot respectively on the same map.