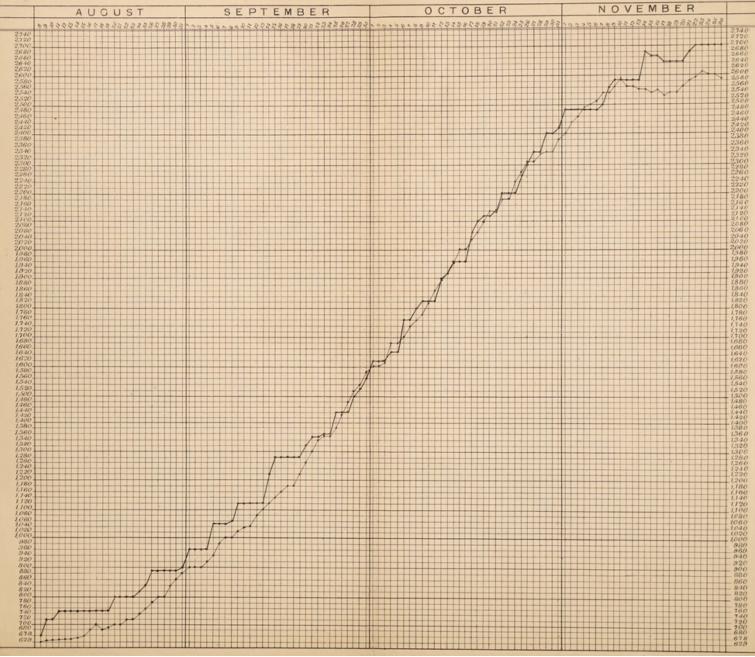

The following return, extracted from returns which the Committee obtained from the various Hospitals, shows that a total of no less than 64 officials contracted fever, and were warded during the year for a total of 2,798 days:—