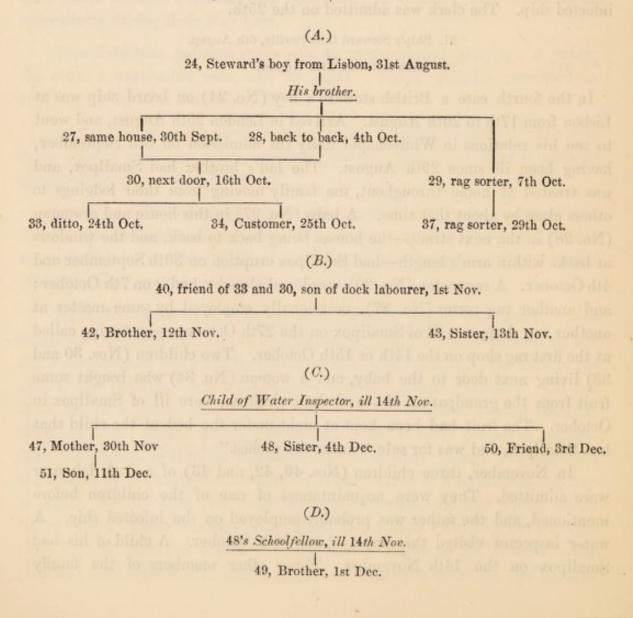

n 12th November, saw and touched the body of a neighbour's child (said to be dead of Chickenpox) on the 31st October. The neighbour's other child attended the girls' school. Another girl, attending this school, was told by a schoolfellow that she (the speaker) had just recovered from Smallpox. The listener was subsequently ill, treated at home, and communicated Smallpox to her sister (No. 46); admitted 1st December. One of the children of the water inspector attended the infant school; a child at that school was subsequently ill, treated at home, and infected her brother (No. 49); admitted 5th December.

It has not been possible to establish the direct connection of all these cases, but the dates indicate a common origin, which is supported by the known intercourse among the individuals.



(E.)

31st Oct., Dead child, "Chickenpox."
44, Visitor, 14th Nov.

(F.)

"Just recovered," schoolgirl.
Schoolfellow ill about middle of Nov.
46, Sister, 29th Nov.

Four of the patients then had contracted Smallpox abroad—one in Egypt (No. 4), one in Portugal (No. 24), two in Spain (Nos. 1 and 21). Thus, while one of the cases was not known to have communicated the disease to anyone else, the other three are probably severally responsible for one, seven, and seventeen, altogether twenty-five; or if a man employed at the docks and his daughter (Nos. 16 and 15) are included, then thirty-one out of the 51 patients admitted during the year, were infected by disease imported from abroad.

Besides, however, these four foreign importations of Smallpox into London, the disease was introduced from