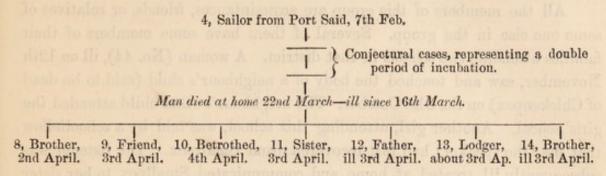

house in Woolwich till 10th February. On the 22nd March a young man died in Woolwich of Smallpox, having been ill since the 16th; that is to say, a period just equal to three periods of incubation, and suggesting that the infection was transmitted through two unknown slight cases in the neighbourhood before it reappeared in a fatal form. Early in April, that is after one more incubation period, the last young man's father (No. 12), two brothers (Nos. 8 and 14), a sister (No. 11), his engaged (No. 10), an intimate friend (No. 9), and a lodger in his father's house (No. 13) were admitted. After exposure to Smallpox infection, twelve days

generally elapse before the disease is manifested by illness in an affected person; generally two days after the initial illness the eruption is noticed.



The third foreign introduction was a Spanish ship's steward (No. 21), who was at Seville from 17th to 23rd July. He went ashore daily, and knew there was "plenty Smallpox there." He arrived in London 4th August, was admitted 8th, having been ill since the 3rd. A clerk (No. 23) at the docks met him daily during his stay in London and went with him to a Hospital on the 8th to interpret, and subsequently was engaged on the infected ship. The clerk was admitted on the 25th.

- 21. Ship's Steward from Seville, 6th August.
- 23. Clerk at Docks, 24th August.

In the fourth case a British steward's boy (No. 24) on board ship was at Lisbon from 17th to 20th August. Arrived in London 25th August, and went to see his relations in Whitechapel daily till admission on 3rd September, having been ill si