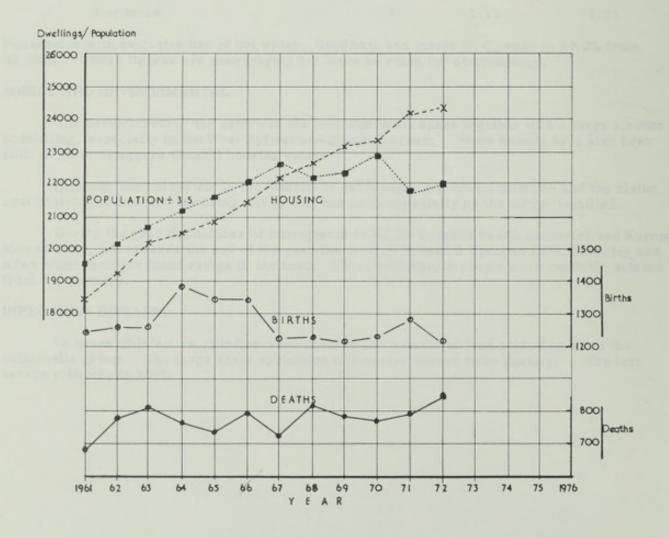

#### CENSUS

The Census of 1971 details of which were received in May this year indicates that our population increase since 1961 has been in the young age groups, although there has been an increase of 1750 people over the age of 65. There is also slow but continuing improvement in the housing situation. The average number of persons per room in 1971 was 0.57 compared to 0.66 in 1961.

Households with exclusive use of hot water, fixed bath and inside W. C. rose to 90.2% from 86.39%. These figures are encouraging but leave no room for complacency.

## General Statistics

| Area in acres                                                                                | 15,712     |
|----------------------------------------------------------------------------------------------|------------|
| Total Population (mid 1972)                                                                  | 77,290     |
| Number of inhabited houses (1.12.72.)<br>(this figure includes 279 Crown<br>Dwelling Houses) | 24,298     |
| Rateable Value - General rate (1.12.72.)                                                     | £4,354,280 |
| Sum represented by 1p rate<br>(year 1972/73)                                                 | £ 42,645   |

| Vital Statistics                                                                                                   | Woking<br>U. D. | Surrey<br>C.C. | England<br>& Wales |
|--------------------------------------------------------------------------------------------------------------------|-----------------|----------------|--------------------|
| Live Births                                                                                                        |                 |                |                    |
| Number                                                                                                             | 1,228           |                |                    |
| Rate per 1,000 population                                                                                          | 15.9            | 13.0           | 14.8               |
| Illegitimate Live Births per cent of total live births                                                             | 4               | 5              | 9                  |
| Stillbirths                                                                                                        |                 |                |                    |
| Number                                                                                                             | 16              |                |                    |
| Rate per 1,000 total live and                                                                                      |                 |                |                    |
| stillbirths                                                                                                        | 13              | 10             | 12                 |
| Total live and stillbirths                                                                                         | 1,244           |                |                    |
| Infant deaths (deaths under 1 year)                                                                                | 11              |                |                    |
| Infant Mortality Rates                                                                                             |                 |                |                    |
| Total infant deaths per 1,000<br>live births                                                                       | 9               | 13             | 17                 |
| Legitimate infant deaths per 1,000 legitimate live births                                                          | 9               | 13             | 17                 |
| Illegitimate infant deaths per<br>1,000 illegitimate live births                                                   | 19              | 10             | 21                 |
| Neo-natal Mortality Rate (deaths under<br>4 weeks per 1,000 live births)                                           | 7               | 9              | 12                 |
| Early Neo-natal Mortality Rate (deaths<br>under 1 week per 1,000 live births)                                      | 5               | 7              | 10                 |
| Perinatal Mortality Rate (stillbirths<br>and deaths under 1 week combined<br>per 1,000 total live and stillbirths) | 18              | 17             | 22                 |
| per 1,000 total live and stillbirths)                                                                              | 10              | 11             | 22                 |
| Maternal Mortality (including abortion)                                                                            |                 |                |                    |
| Number of deaths                                                                                                   | -               |                |                    |
| Rate per 1,000 total live and stillbirths                                                                          | -               |                |                    |
| Deaths                                                                                                             |                 |                |                    |
| Number                                                                                                             | 838             |                |                    |
| Rate per 1,000 population                                                                                          | 10.8            | 10.9           | 12.1               |
|                                                                                                                    |                 |                |                    |

## BIRTHS

|                                   | Males | Females | 1972<br>Total | 1971<br>Total | 1970<br>Total |
|-----------------------------------|-------|---------|---------------|---------------|---------------|
| Live Births (legitimate)          | 573   | 603     | 1,176         | 1,205         | 1,144         |
| Live Births (illegitimate)        | 31    | 21      | 52            | 72            | 75            |
| Live Birth Rate (adjusted)        |       |         | 16.4          | 17.9          | 16.3          |
| Live Birth Rate - England & Wales |       |         | 14.8          | 16.0          | 16.0          |
|                                   |       |         |               |               |               |

## DEATHS

|                                      |            | Males | Females | 1972<br>Total | 1971<br>Total | 1970<br>Tota |
|--------------------------------------|------------|-------|---------|---------------|---------------|--------------|
| Total Deaths .                       |            | 368   | 470     | 838           | 793           | 774          |
| Death Rate (adjusted)                |            |       |         | 9.8           | 9.8           | 9.0          |
| Death Rate (England & Wales)         |            |       |         | 12.1          | 11.6          | 11.7         |
| The principal causes o               | f death we | re:-  |         |               |               |              |
| Malignant neoplasms                  |            |       | 160 19. | 09%           | (19,52        | 2%)          |
| Chronic rheumatic heart disease      | 10)        |       |         |               |               |              |
| Hypertensive disease                 | 10)        |       |         |               |               |              |
| Ischaemic heart disease              | 180)       |       | 389 46. | 42%           | (45.59        | 1%)          |
| Other forms of heart disease         | 33)        |       |         |               |               |              |
| Cerebrovascular disease              | 123)       |       |         |               |               |              |
| Other diseases of circulatory system | 33)        |       |         |               |               |              |
| Influenza                            | 10)        |       |         |               |               |              |
| Pneumonia                            | 115)       |       | 160 19. | 09%           | (17.76        | (%)          |
| Bronchitis and emphysema             | 23)        |       |         |               |               |              |
| Asthma                               | 7)         |       |         |               |               |              |
| Other diseases of respiratory system | 5)         |       |         |               |               |              |
| Motor vehicle accidents              | 10)        |       |         |               |               |              |
|                                      | ,          |       |         |               |               |              |
| All other accidents                  | 8)         |       | 27 3, 3 | 22%           | (4.41%        | 6)           |
|                                      | )          |       |         |               |               |              |
| Suicide                              | 9)         |       |         |               |               |              |
|                                      |            |       |         |               |               |              |