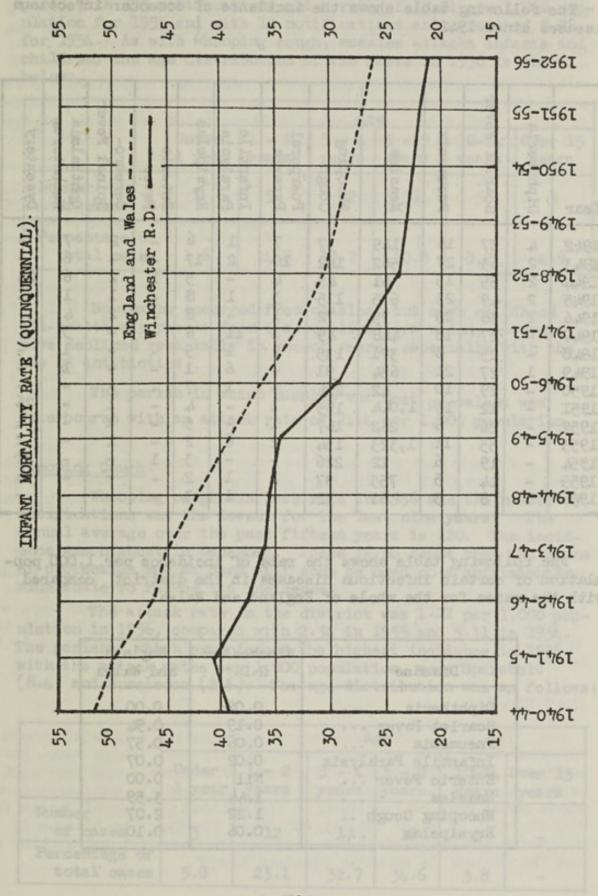

(36.0)               |
| 1949 | 25.8 (26.3)                     | 37             | 32 (33.4)               |
| 1950 | 25.8 (24.1)                     | 34             | 30 (30.8)               |
| 1951 | 16.8 (23.7)                     | 34             | 30 (29.4)               |
| 1952 | 18.2 (23.4)                     | 31             | 28 (28.2)               |
| 1953 | 31.8 (22.9)                     | 31             | 27 (27.2)               |
| 1954 | 24.2 (21.9)                     | 29             | 26 (26.0)               |
| 1955 | 23.5                            | 28             | 25                      |
| 1956 | 12.1                            | the infant des | 24                      |

The average infant mortality rate in this district for the years 1902 - 1906 was 69.4.



### PREVALENCE OF, AND CONTROL OVER, INFECTIOUS DISEASES.

The following table shows the incidence of commoner infectious diseases since 1942:

| Year         | Diphtheria | Scarlet Fever | Pneumonia     | Measles                       | Whooping<br>Cough | Puerperal<br>Pyrexia | Infantile<br>Paralysis | Erysipelas | Enteric<br>Fever | Cerebro-<br>Spinal Fever | Ophthalmia<br>Neonatorum | Dysentery |
|--------------|------------|---------------|---------------|-------------------------------|-------------------|----------------------|------------------------|------------|------------------|--------------------------|--------------------------|-----------|
| 1942         | 4          | 57<br>63      | 16            | 149                           | 37                | 7 10