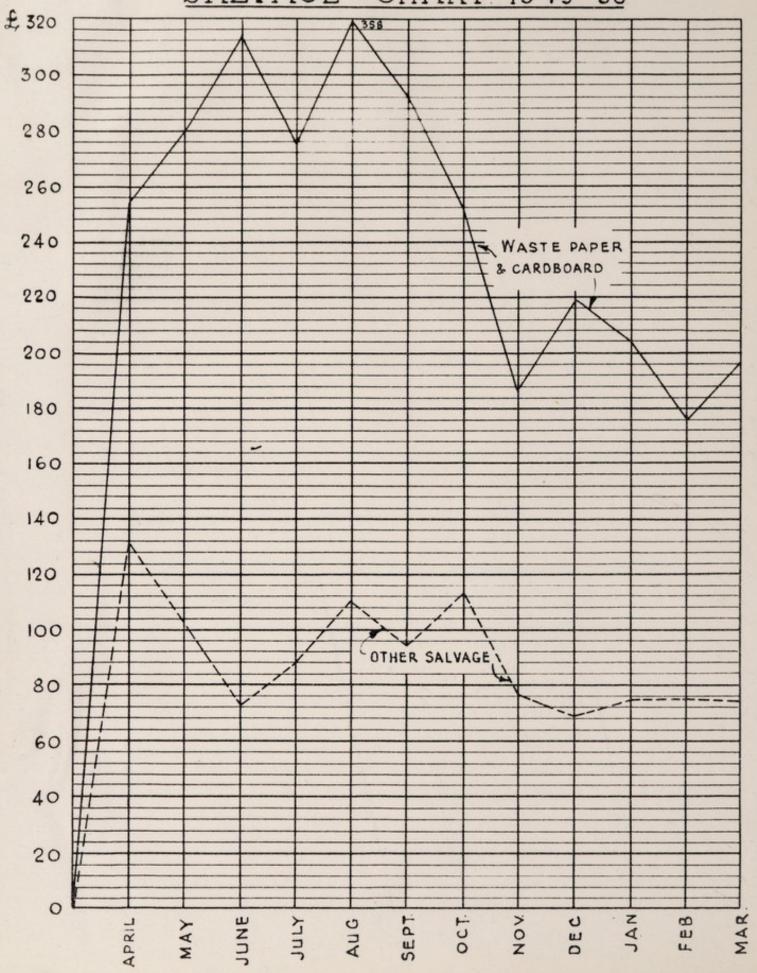

------------------------------------------|-----------------------------------|---------------------|--|
| Paper. Scrap. Zinc. Aluminium. Lead. Copper. Brass. Tins. Rags. Bottles & Jars. Manure. Bones. Food Waste. Rubber. Miscellaneous. | Tons. 2984 467 4 6 5 1 5 136 85 226 1006 103 2630 10 12 | £ 18770 1096 10 118 30 23 26 191 1450 2671 596 507 4425 49 28 | 9 3 10 7 16 0 7 2 14 17 11 4 12 2 | 584005560<br>105560 |  |
| TOTALS                                                                                                                            | 7680                                                    | <b>2</b> 9996                                                 | 8                                 | 6                   |  |

# WHITLEY BAY URBAN DISTRICT COUNCIL SALVAGE CHART 1949-50



GRAPH SHOWING COSTS & INCOME PER TON FOR DISPOSAL OF REFUSE MARCH TON WHITLEY BAY URBAN DISTRICT COUNCIL FEB PER NAL INCOME DEC NON TON ~ 1950 TOO PER SEPT cos 1949 SUA חחר THE YAM APRIL 3/-4/--/6 8/--/9 5/-10/

#### REPAIRS AND TRANSPORT:

The whole of running repairs were carried out in the garage also complete assemblies, only re-sleeving and grinding of crankshafts were not undertaken.

The replacement of two of the machines should be undertaken and steps were taken to replace one vehicle by a large capacity machine.

The gully emptier was also coming to the end of a very useful career of 17 years service.

The large Dennis machine was completely over-hauled.

Two four wheeled Bedfords were purchased from the Ministry of Supply for haulage work and the filling of snow, the vehicles w