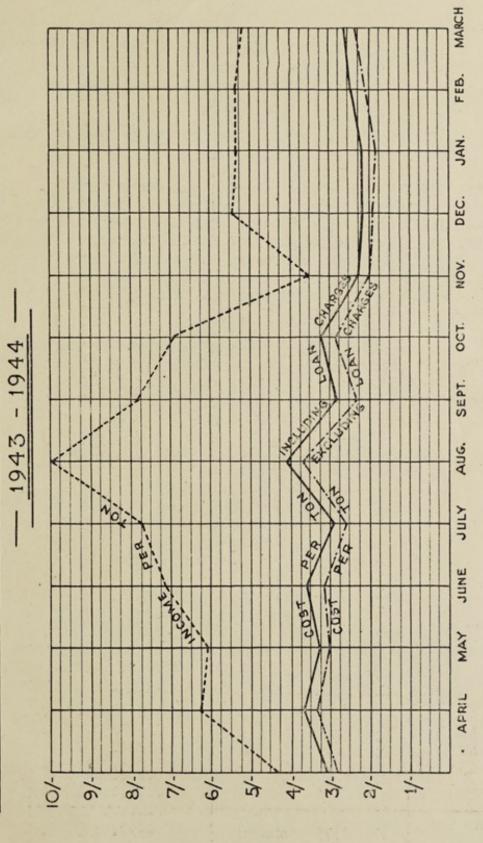

----|-----|---------------------------------------------|--------------------------------------------------------------|
|                                                          |     | YEARLY ANALYSIS<br>to 51st March, 1944      |                                                              |
| 1939 - 4<br>1940 - 4<br>1941 - 4<br>1942 - 4<br>1943 - 4 | 2 3 | 65 tons<br>643 "<br>635 "<br>687 "<br>747 " | 147. 0. 0. 1301. 0. 0. 1707. 5. 0. 2519. 15. 0. 2652. 15. 0. |
| Totals                                                   | No. | 2775 tons                                   | 8327. 15. 0.                                                 |

Link we wise to the first the first the state of

GRAPH SHOWING COSTS AND INCOME PER TON FOR DISPOSAL OF REFUSE. WHITLEY BAY URBAN DISTRICT COUNCIL.



During our Book Drive, the residents responded readily to our appeals, and the target set for the town was doubled. The Salvage Organiser and Street Captains of the Women's Voluntary Services rendered valuable assistance.

The Council agreed to purchase a portable tin baler from Messrs. J. Gibson & Sons of Edinburgh, at a cost of \$260. Delivery of the baler was to be expected in January, 1944.

### REPAIRS TO VEHICLES.

All running repairs to our refuse collection vehicles and ambulances are carried out in our garage.

One of our refuse vehicles was spray painted. Spare parts for the older machines are becoming very difficult to obtain. Some parts have been unobtainable from the usual stockists and I have had to buy parts from scrap yards. An old vehicle belonging to the Surveyor's Depa