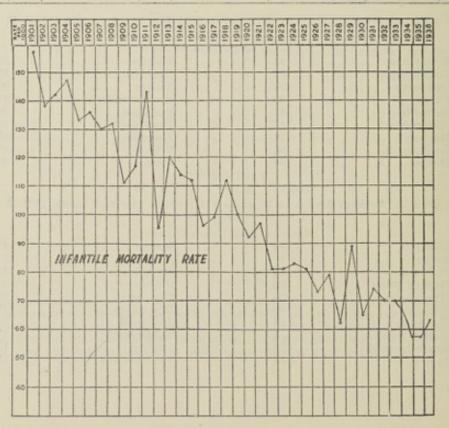

The vital statistics of the year present a fairly satisfactory picture in com-

parison with those of other large Administrative Counties and County Boroughs of similar industrial character. Unfortunately towards the end of the year an epidemic Influenza Epidemic, of influenza became widespread throughout the country and the effect of the ravages of this disease are to be observed in the slight increase in the general General Death Rate, death rate which was 12.3 for 1936 compared with 12.1 for England and Wales for 1936, and 11.9 for the Administrative County for 1935. Similarly the epidemic accounted for an increase in the Infantile Mortality Rate which rose to 63 compared with 59 for This is the first check in the gradual reduction in the England and Wales. number of deaths under one year of age which has taken place during the last six years; in 1931 the rate was 74; in 1932, 70; in 1933, 70; in 1934, 58 and in 1935, 58.