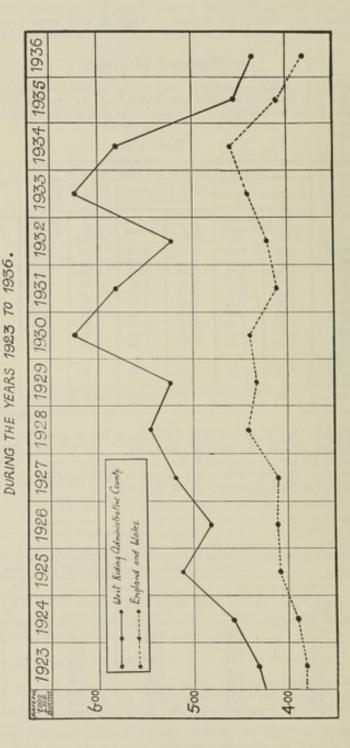

The vital statistics of the year present a fairly satisfactory picture in com-

parison with those of other large Administrative Counties and County Boroughs of similar industrial character. Unfortunately towards the end of the year an epidemic Influenza Epidemic, of influenza became widespread throughout the country and the effect of the ravages of this disease are to be observed in the slight increase in the general General Death Rate, death rate which was 12.3 for 1936 compared with 12.1 for England and Wales for 1936, and 11.9 for the Administrative County for 1935. Similarly the epidemic accounted for an increase in the Infantile Mortality Rate which rose to 63 compared with 59 for This is the first check in the gradual reduction in the England and Wales. number of deaths under one year of age which has taken place during the last six years; in 1931 the rate was 74; in 1932, 70; in 1933, 70; in 1934, 58 and in 1935, 58.