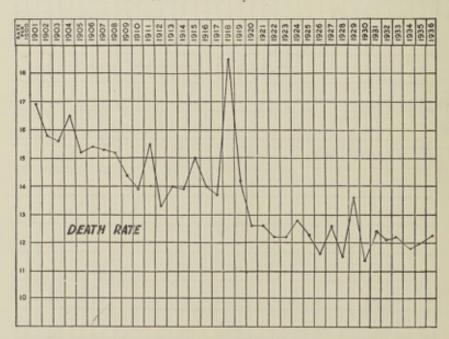

The vital statistics of the year present a fairly satisfactory picture in com-

parison with those of other large Administrative Counties and County Boroughs of similar industrial character. Unfortunately towards the end of the year an epidemic Influenza Epidemic, of influenza became widespread throughout the country and the effect of the ravages of this disease are to be observed in the slight increase in the general General Death Rate, death rate which was 12.3 for 1936 compared with 12.1 for England and Wales for 1936, and 11.9 for the Administrative County for 1935. Similarly the epidemic accounted for an increase in the Infantile Mortality Rate which rose to 63 compared with 59 for This is the first check in the gradual reduction in the England and Wales. number of deaths under one year of age which has taken place during the last six years; in 1931 the rate was 74; in 1932, 70; in 1933, 70; in 1934, 58 and in 1935, 58.