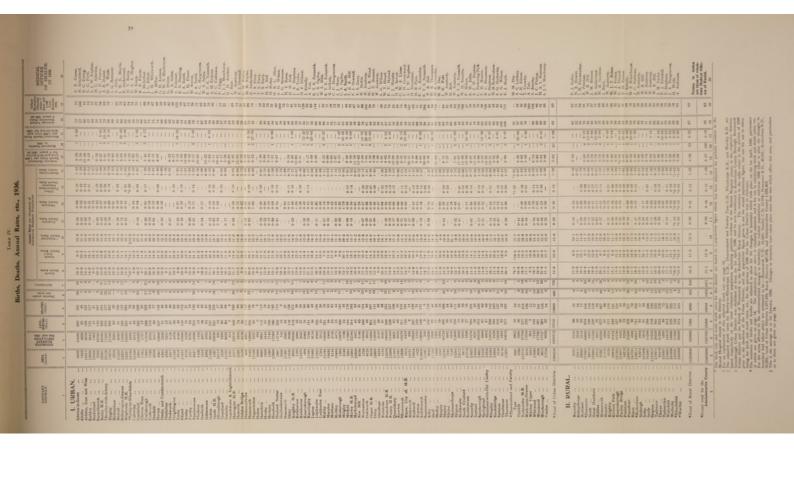

|
| (4) England & Wales                       | 14-8                   | 12-1          | ş                              | 0.58                           | 0.11                                            | 5                                              | 1.63 | 5                                         | 59                                                          | 1.34                                                   | 2-31                   | 5-9                                                    |

<sup>\*</sup> Includes deaths from Diarrhœa, etc., under two years of age only.

<sup>+</sup> Deaths from Pneumonia, Bronchitis and other Respiratory Diseases; does not include Tuberculosis of the Respiratory System.

<sup>§</sup> Figures not available at time of going to press.



| -                    |  |
|----------------------|--|
|                      |  |
| No                   |  |
|                      |  |
|                      |  |
| 200                  |  |
|                      |  |
|                      |  |
|                      |  |
|                      |  |
|                      |  |
|                      |  |
|                      |  |
|                      |  |
|                      |  |
| -                    |  |
|                      |  |
|                      |  |
|                      |  |
| C                    |  |
|                      |  |
|                      |  |
| 100                  |  |
|                      |  |
|                      |  |
|                      |  |
|                      |  |
|