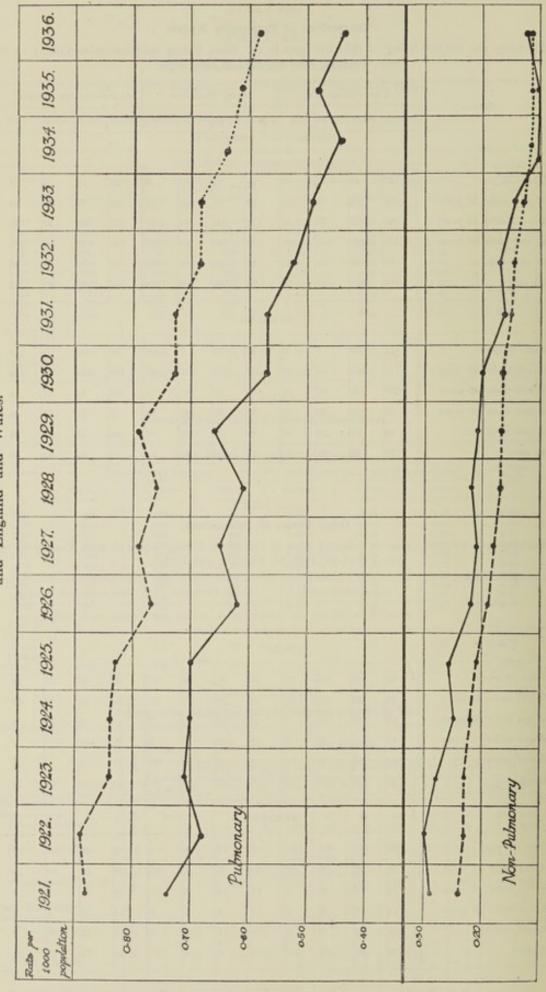

At the time of writing (May, 1937), the new Scotton Banks Sanatorium, New Sanatorium Knaresborough, has been opened for the reception of cases. The Sanatorium is constructed to receive 100 women and 100 children suffering from pulmonary tuberculosis. As a result of this new institutional provision, patients will be transferred from sanatoria not directly controlled by the County Council. This change is welcome, because certain accommodation provided hitherto has been far from satisfactory.

On account of increased loan charges upon the new institution, there will be a Tuberculosis proportionate increase in the cost of the tuberculosis scheme for a number of years to Scheme. come. In this connection however it is appropriate to direct the attention of the County Council once again to the present position of tuberculosis in the County and the expenditure involved in the Council's anti-tuberculosis scheme.

In 1931 the County Council adopted a report upon re-organisation of the Large reduction in Tuberculosis Scheme. The proposals contained in this report involved considerable culous Patients. increases in expenditure upon the provision of medical staff, dispensary premises, equipment, microscopes and 6 X-ray plants. That the County Council's policy in approving the new scheme and meeting the increased expenditure has been sound is shown conclusively by the considerable reduction in the number of cases of tuberculosis recorded in the dispensary registers during the last six years. In 1931 when the reorganised scheme was put into operation there were 14,106 cases upon the registers of the dispensaries and on 31st December, 1936, this number was reduced to 8,806. A certain amount of this reduction is attributable to the natural decline in the incidence of the disease but it is obvious by comparison with the records of other Counties and County Boroughs that only a small part of the decrease can be explained in this way. Expressed in terms of financial saving the annual budget for the prevention and treat-Financial Saving. ment of tuberculosis was nearly £145,000 in 1931 and for the year 1935-36 the expenditure was just over £133,000, giving a reduction of nearly £12,000 compared with 1931, a proportionate reduction in expenditure taking place in each of the intervening years.