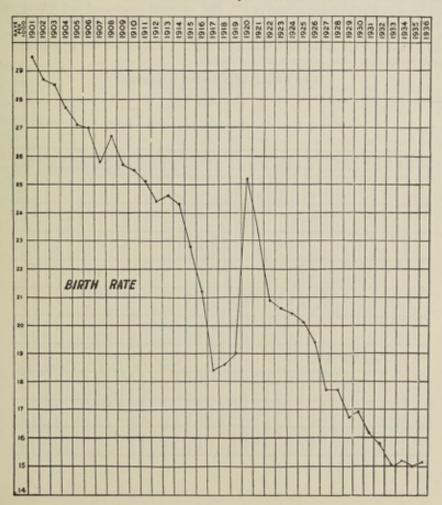

Birth Rate.

Infant Mortality

The birth rate remained steady at the level of 15:1 per thousand population. In comparison the rate for England and Wales was 14:8; while for the West Riding Administrative County for the year 1935 the birth rate was 15 and for the year 1934 it was 15.2.