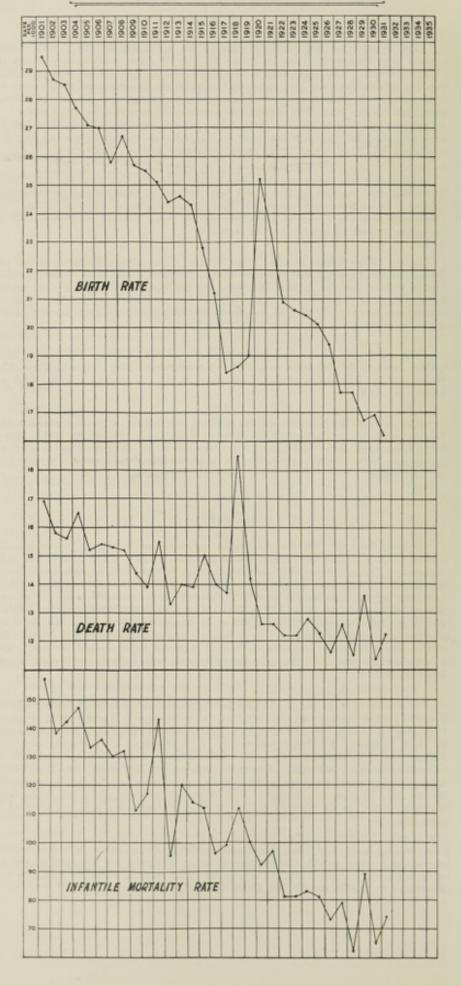

The vital statistics of the year were not quite as satisfactory as those for 1930. In particular it will be observed that the death rate rose from 11·4 in 1930 to 12·4 in 1931, while the infantile mortality rate increased during the same period from 65 to 74. The corresponding death rate and infantile mortality rate for England and Wales for 1931 were 12·3 and 66 respectively. Both these rates show an increase when compared with those of the previous year. The three chief killing diseases were heart and circulatory diseases, cancer and tuberculosis. The rate for cancer again showed a slight increase, while that for tuberculosis was slightly lower, thus corresponding in its downward trend with the tuberculosis death rate for England and Wales.

It has been seen that the year 1930 witnessed the lowest death rate ever recorded in the Riding: last year (1931) the birth rate attained a similar but less happy prominence in that the figure of 16·1 births per 1,000 of the population was the lowest rate for the County since the establishment of civil registration.