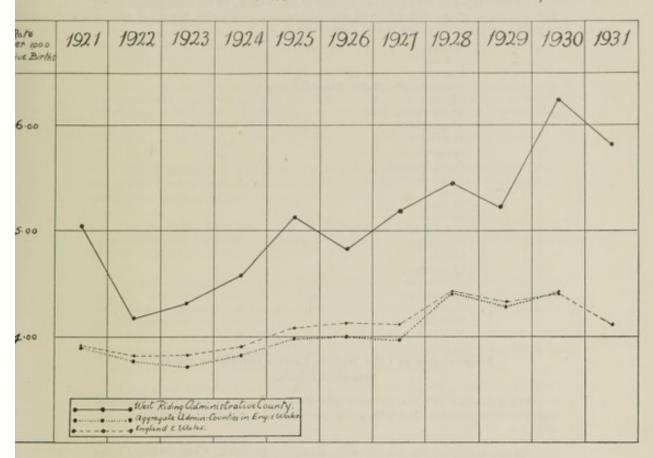

During the year a scheme designed to combat maternal mortality and prepared along lines recommended by the Ministry of Health, was sanctioned by the County Council. Owing to the national financial crisis this scheme is not to be put into operation immediately, but will be introduced gradually by stages. The graph on page 80 illustrates the variations in maternal mortality for the West Riding, for other Counties and for England and Wales during the last decennium. That this high death rate of mothers in childbirth can be reduced is demonstrated by the experience at the County Maternity Home, Mexborough, where out of 237 mothers admitted during the year there were only two deaths. Both these patients who died were admitted in emergency, and neither had attended an ante-natal clinic prior to admission (page 95).