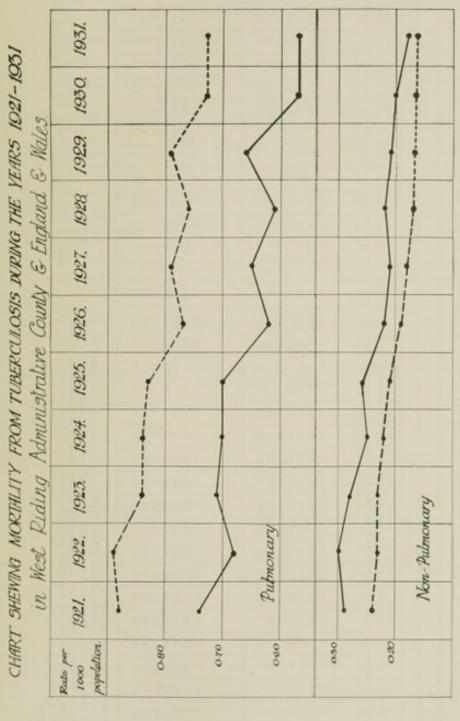

The vital statistics of the year were not quite as satisfactory as those for 1930. In particular it will be observed that the death rate rose from 11·4 in 1930 to 12·4 in 1931, while the infantile mortality rate increased during the same period from 65 to 74. The corresponding death rate and infantile mortality rate for England and Wales for 1931 were 12·3 and 66 respectively. Both these rates show an increase when compared with those of the previous year. The three chief killing diseases were heart and circulatory diseases, cancer and tuberculosis. The rate for cancer again showed a slight increase, while that for tuberculosis was slightly lower, thus corresponding in its downward trend with the tuberculosis death rate for England and Wales.