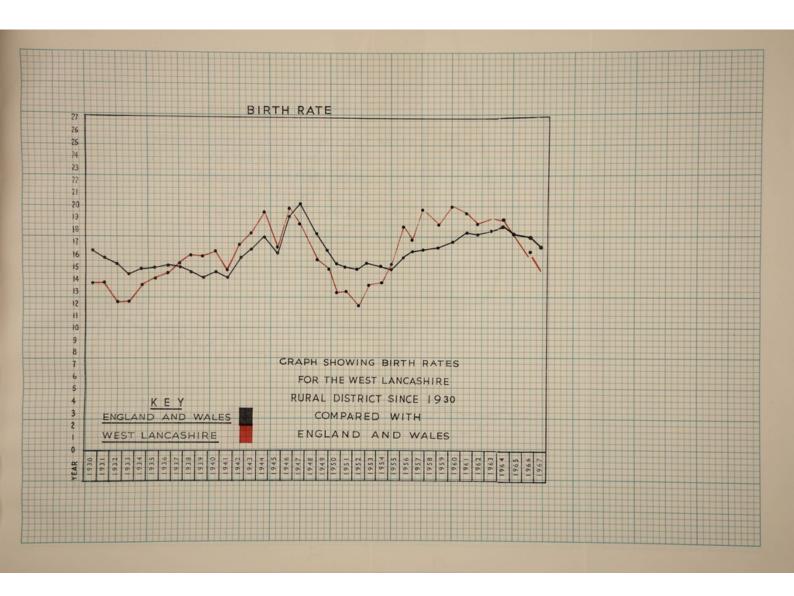

The Birth Rate was 14.7 per 1,000 population and was again lower than the previous year at 16.4.

The Death Rate was at 11.2 per 1,000 population, a slight decrease on the 1966 rate of 11.8. There was, however, a satisfactory decrease in the Infant Mortality Rate at 15.6 per 1,000 live births, compared with 18.3 in 1966.

#### Births

There were 1,156 births recorded during the year, of which 589 were male and 567 female; and including 33 illegitimate births 22 male and 11 female. The crude birth rate was 17.3 per 1,000 population. The adjusted birth rate per 1,000 population (comparability factor 0.85) was 14.7 compared with 16.4 in 1966. The birth rate for England and Wales was 17.2.