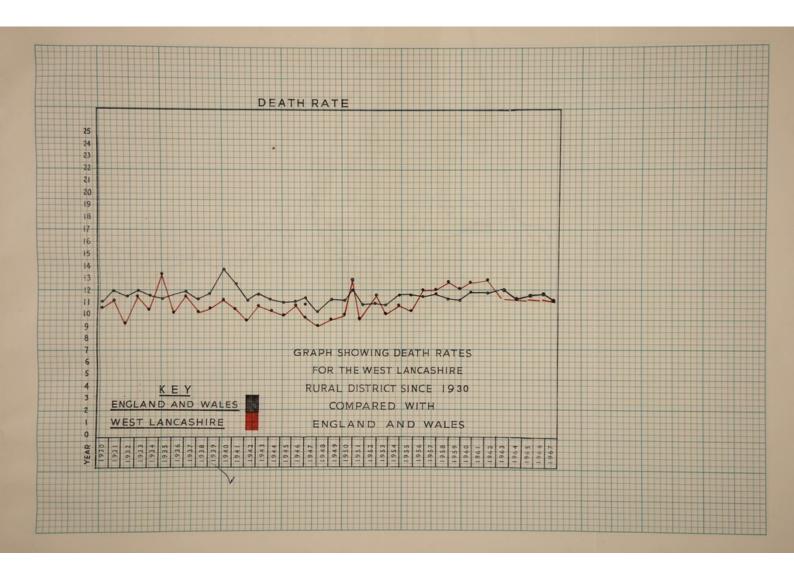

The Birth Rate was 14.7 per 1,000 population and was again lower than the previous year at 16.4.

The Death Rate was at 11.2 per 1,000 population, a slight decrease on the 1966 rate of 11.8. There was, however, a satisfactory decrease in the Infant Mortality Rate at 15.6 per 1,000 live births, compared with 18.3 in 1966.

#### Deaths

The total number of deaths registered during 1967 was 576, a de-

crease of 84 over the previous year.

The crude death rate was 8.6 per 1,000 population. The adjusted death rate (comparability factor 1.30) was 11.2 per 1,000 population, compared with 11.8 in 1966. The death rate for England and Wales was 11.2.