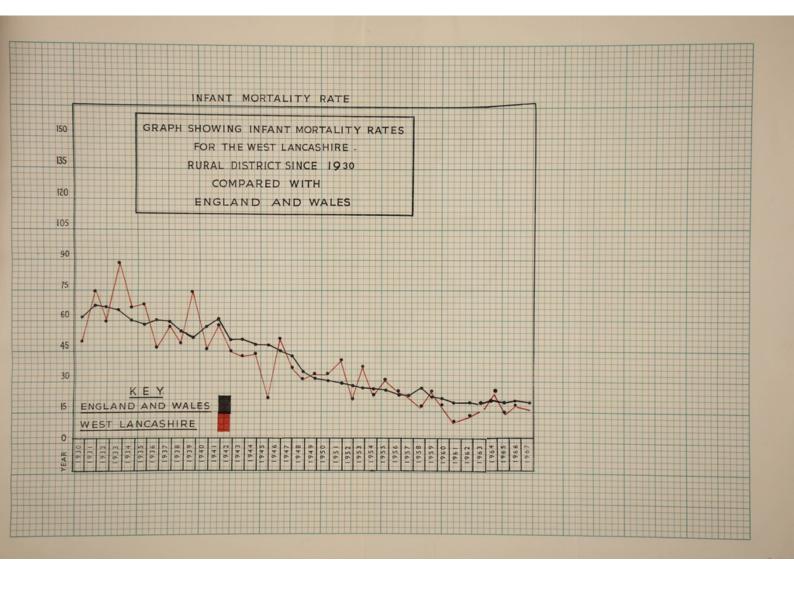

The Birth Rate was 14.7 per 1,000 population and was again lower than the previous year at 16.4.

The Death Rate was at 11.2 per 1,000 population, a slight decrease on the 1966 rate of 11.8. There was, however, a satisfactory decrease in the Infant Mortality Rate at 15.6 per 1,000 live births, compared with 18.3 in 1966.

Maternal Mortality

Owing to the fact that there were no deaths connected with child-birth, the Maternal Mortality rate per 1,000 births (live and still) was Nil.

Infant Mortality

There were 18 deaths of infants under one year of age giving an infant mortality rate of 15.6 per 1,000 live births, a decrease on the number of deaths for 1966 which was 22. The rate for England and Wales was 18.3.