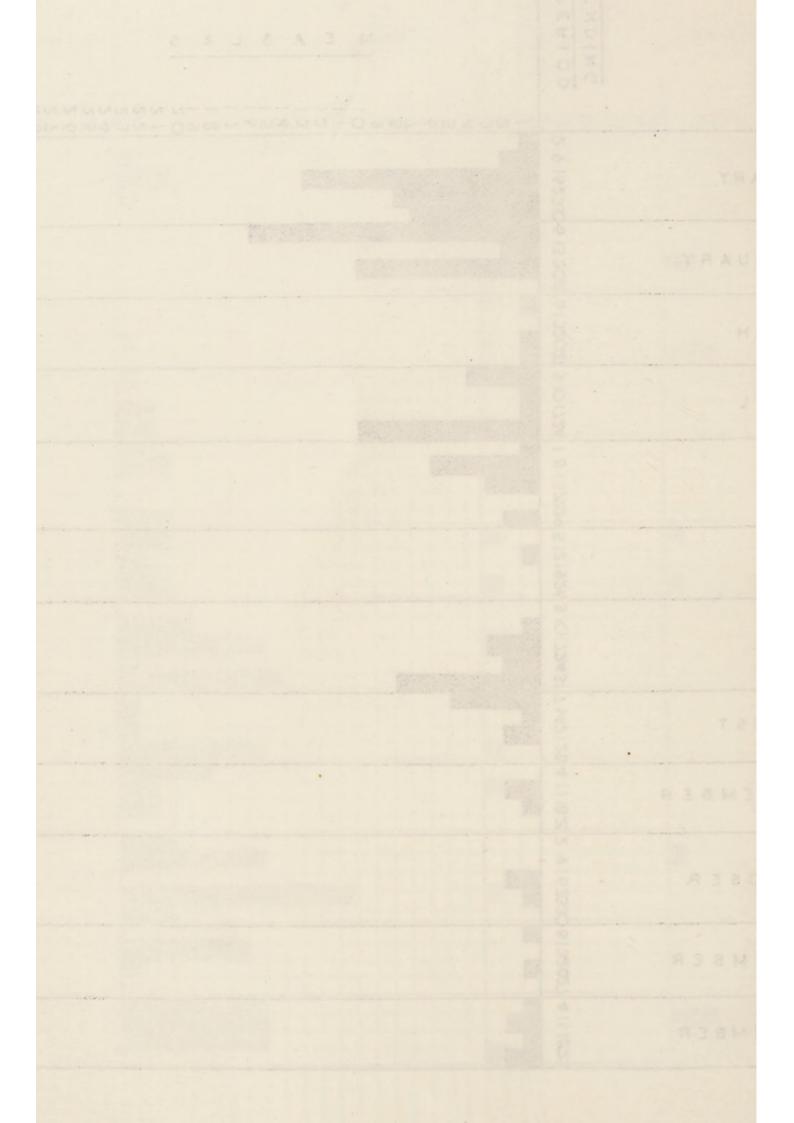

### Ladies and Gentlemen,

I have the honour to present my ninth Annual Report on the health of the West Lancashire Rural District during the year 1954.

The district has remained healthy and the number of infectious diseases notified has remained low, only 373 cases being notified, compared with 736 in 1953. The main diseases were Measles in the first part of the year, and Whooping Cough in the second part of the year—as shown in the diagram with the Report. There were, how-ever, 47 cases of Pulmonary Tuberculosis, compared with 51 in 1953 and 45 in 1952. These figures thus remain approximately constant. I fear there will be no decline in the incidence of this disease until more facilities exist for removing infectious cases from their home surround-ings.

# PREVALANCE AND CONTROL OVER INFECTIOUS AND OTHER DISEASES.

INFECTIOUS DISEASE STATISTICS.

|        | Smallpox | Scarlet Fever | Measles | Whooping<br>Cough | Diphtheria | Peurperal<br>Pyrexia | Poliomyelitis | Erysipelas | Pneumonia | Meningococcal<br>Infection | Dysentery | Food<br>Poisoning | Ophthalmia<br>Neonatorum |
|--------|----------|---------------|---------|-------------------|------------|----------------------|---------------|------------|-----------|----------------------------|-----------|-------------------|--------------------------|
| CASES  | -        | 15            | 126     | 132               | -          | -                    | 2             | 2          | 11        | -                          | 20        | 13                | -                        |
| DEATHS | _        | -             | -       | -                 | -          | -                    | -             | -          | 11        | -                          | _         | -                 | _                        |