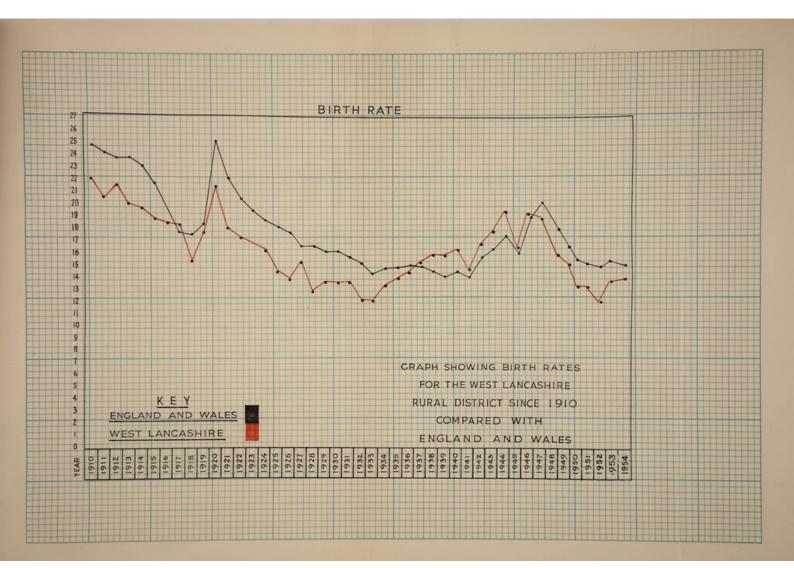

The birth rate for the year was 14.0 per 1,000 population—a slight improvement on the figure of 13.7 for 1953. The death rate showed a reduction at 10.1 per 1,000 population, compared with 11.9 in 1953. This rate compares favourably with the death rate for England and Wales which was 11.3 There were two maternal deaths giving a maternal mortality rate of 3.19. The infantile death rate was 25 per 1,000 live births—a welcome reduction on a figure of 36 for 1953.

#### BIRTHS.

There were 567 births recorded during the year, of which 293 were male and 274 female; and including 21 illegitimate births, 14 male and 7 female. The crude birth rate was 13.4 per 1,000 population. The adjusted birth rate per 1,000 population (comparability factor 1.05) was 14.0 compared with 13.7 in 1953. The birth rate for England and Wales was 15.2.