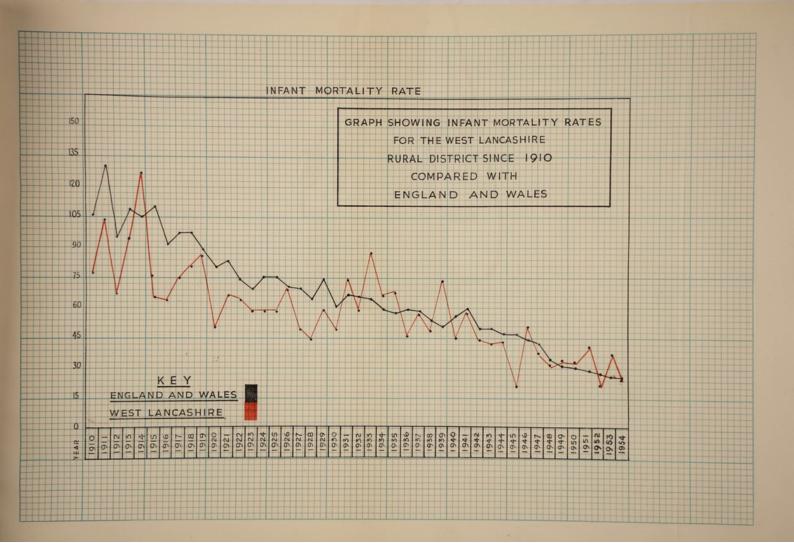

#### Infant Mortality.

There were 14 deaths of infants under one year of age, giving an Infant Mortality rate of 25 per 1,000 live births, a decrease on the figure for 1953 which was 36. The rate for England and Wales was 25.5.