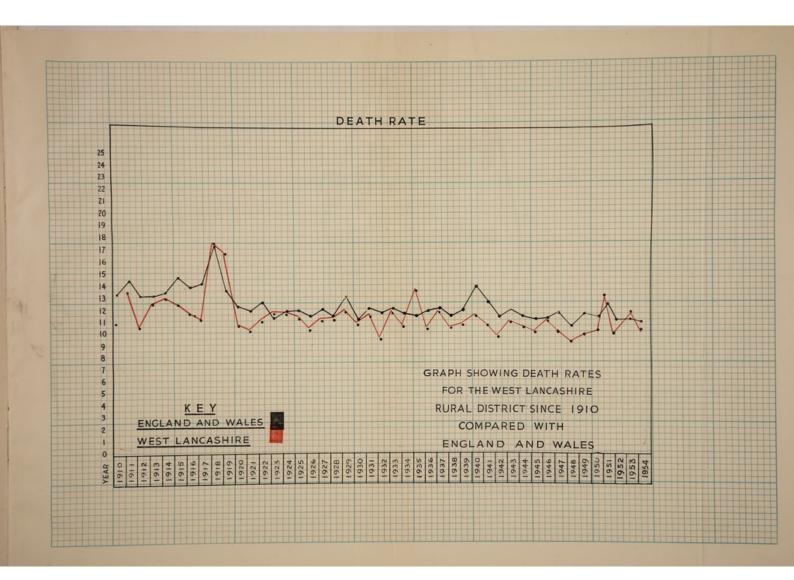

The birth rate for the year was 14.0 per 1,000 population—a slight improvement on the figure of 13.7 for 1953. The death rate showed a reduction at 10.1 per 1,000 population, compared with 11.9 in 1953. This rate compares favourably with the death rate for England and Wales which was 11.3 There were two maternal deaths giving a maternal mortality rate of 3.19. The infantile death rate was 25 per 1,000 live births—a welcome reduction on a figure of 36 for 1953.

### DEATHS.

The total number of deaths registered during 1954 was 417, a decrease of 58 over the previous year. The crude death rate was 9.8 per 1,000 population. The adjusted death rate (comparability factor 1:03) was 10.1 per 1,000 population compared with 11.9 in 1953. The death rate for England and Wales was 11.3.