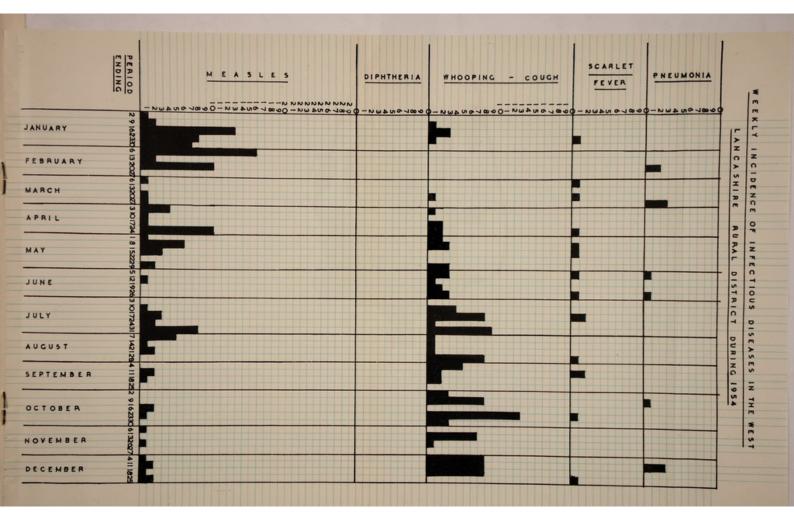

### Ladies and Gentlemen,

I have the honour to present my ninth Annual Report on the health of the West Lancashire Rural District during the year 1954.

The district has remained healthy and the number of infectious diseases notified has remained low, only 373 cases being notified, compared with 736 in 1953. The main diseases were Measles in the first part of the year, and Whooping Cough in the second part of the year—as shown in the diagram with the Report. There were, how-ever, 47 cases of Pulmonary Tuberculosis, compared with 51 in 1953 and 45 in 1952. These figures thus remain approximately constant. I fear there will be no decline in the incidence of this disease until more facilities exist for removing infectious cases from their home surround-ings.

# PREVALANCE AND CONTROL OVER INFECTIOUS AND OTHER DISEASES.

INFECTIOUS DISEASE STATISTICS.

|        | Smallpox | Scarlet Fever | Measles | Whooping<br>Cough | Diphtheria | Peurperal<br>Pyrexia | Poliomyelitis | Erysipelas | Pneumonia | Meningococcal<br>Infection | Dysentery | Food<br>Poisoning | Ophthalmia<br>Neonatorum |
|--------|----------|---------------|---------|-------------------|------------|----------------------|---------------|------------|-----------|----------------------------|-----------|-------------------|--------------------------|
| CASES  | -        | 15            | 126     | 132               | -          | -                    | 2             | 2          | 11        | -                          | 20        | 13                | -                        |
| DEATHS | _        | -             | -       | -                 | -          | -                    | -             | -          | 11        | -                          | _         | -                 | _                        |