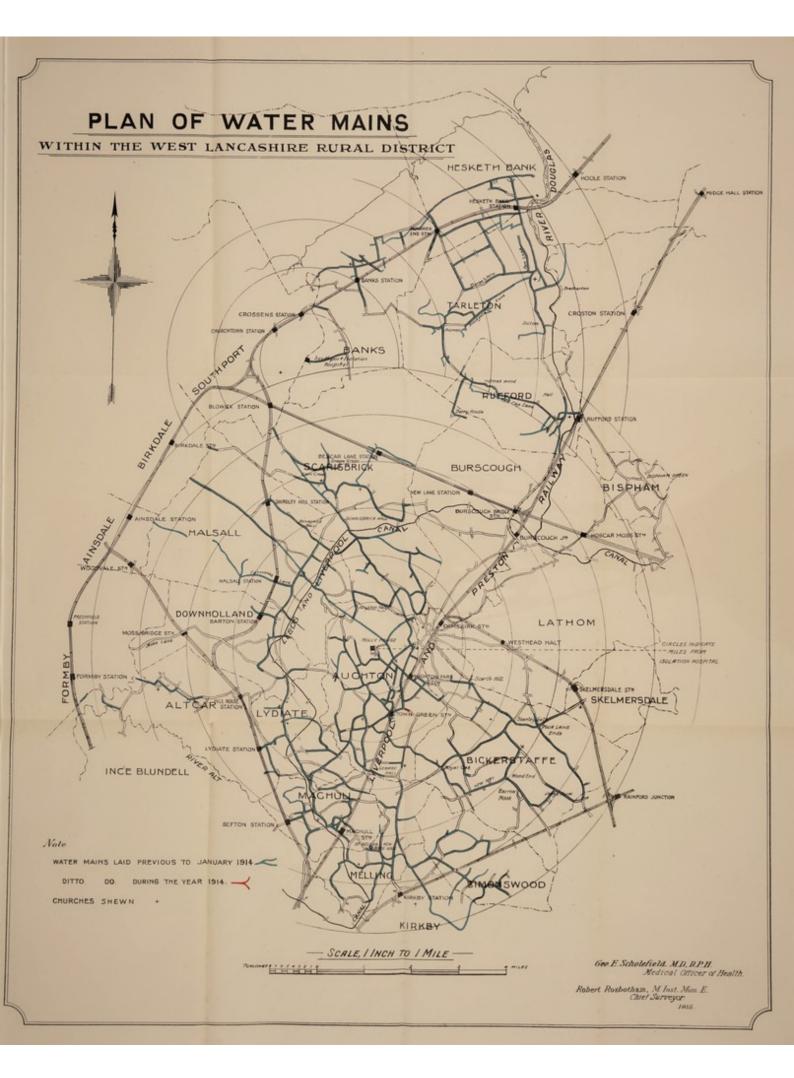

ing, free of charge.

By Order of the Council,

# GEO. E. SCHOLEFIELD, M.D., D.P.H.,

Medical Officer of Health,

Aughton, near Ormskirk.

# West Lancashire Rural District Council.

# FISH REFUSE.

o o o o o o o o o o o o o

HEREAS, persons are in the habit of depositing the REFUSE from FISH, arising from the preparation of such Fish for Sale, on waste pieces of land, and in ditches adjoining the Highways in some parts of the District of the Sanitary Authority, which refuse becomes a nuisance, and injurious to health.

# Notice is Kereby Given

That such persons must at once cease to make the deposits above named, and any person acting in contravention of this Notice will be proceeded against according to law.

By Order,

### ALFRED DICKINSON,

Clerk to the said Council

December, 1908