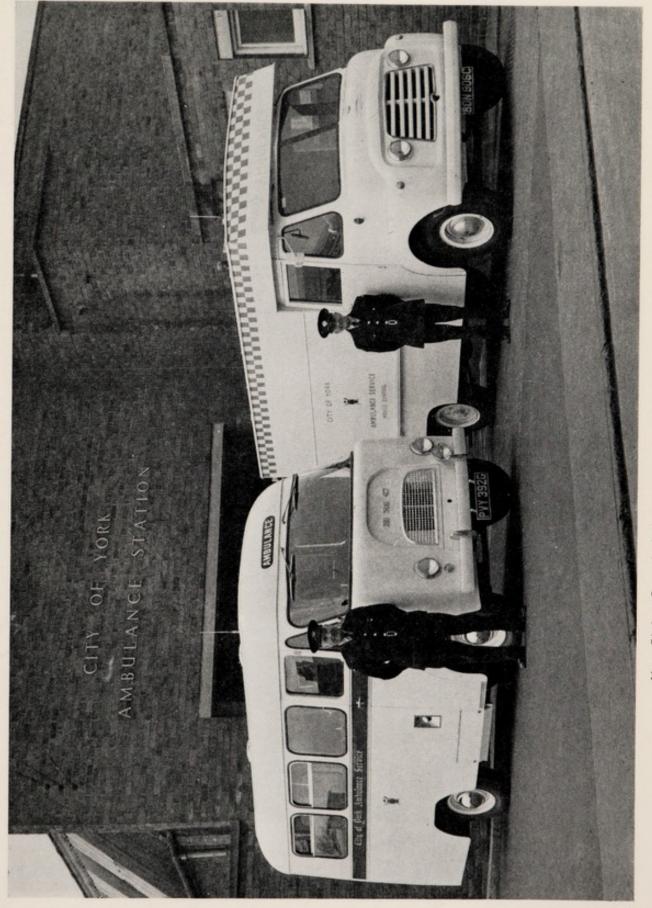

In June extensions to the Ambulance Station commenced. Another storey is to be added to provide domestic facilities for the operational staff and a larger crew room. This will allow for a much needed increase in size and better illumination of the control room. To further improve the efficiency of the service and co-ordinate the use of York ambulances with those of the three Ridings, a Liaison Officer was appointed during the last quarter of the year. He is stationed at the County Hospital, York.