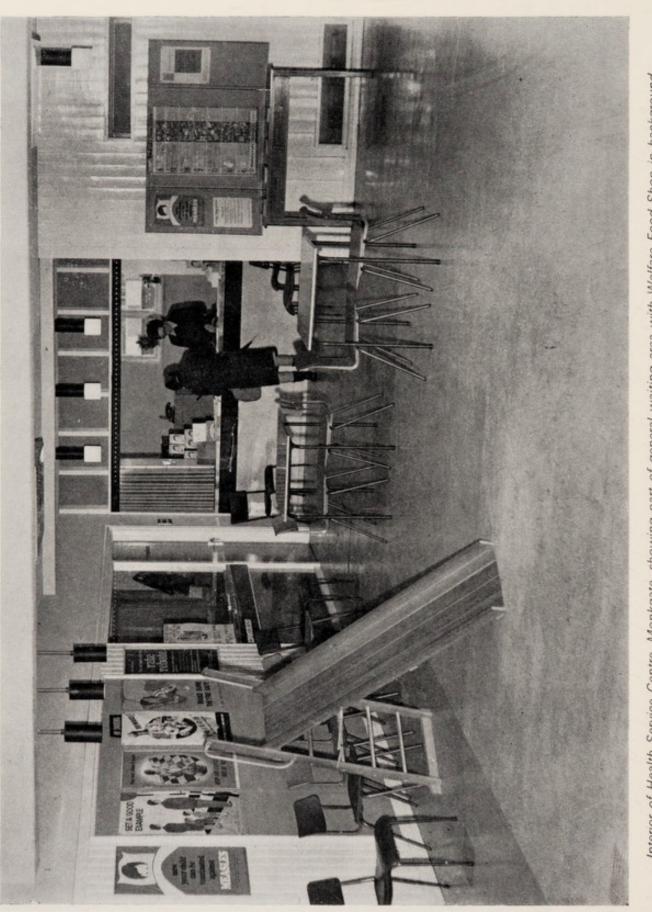

#### Personal Health Services

The Offical Opening of the Monkgate Health Services Centre, which came into use in August, 1968 took place on 21st March, the ceremony being performed by Councillor W. E. Hargrave, deputising for the Lord Mayor. The Centre, described in the Annual Report for 1968, is the first health centre built in the City under Section 21 of the National Health Service Act, 1946. Early in the year the programme for the further provision of health centres was reviewed after ascertaining the views of all general practitioners in the City and their requirements for health centre accommodation. The programme includes the conversion of three existing clinics to health centres and the building of another health centre. It was agreed that the conversion of the Health Services Centre at Water Lane, Clifton to a health centre should commence in the financial year 1970/71 to accommodate the practice of one group of doctors and the branch surgery of another.