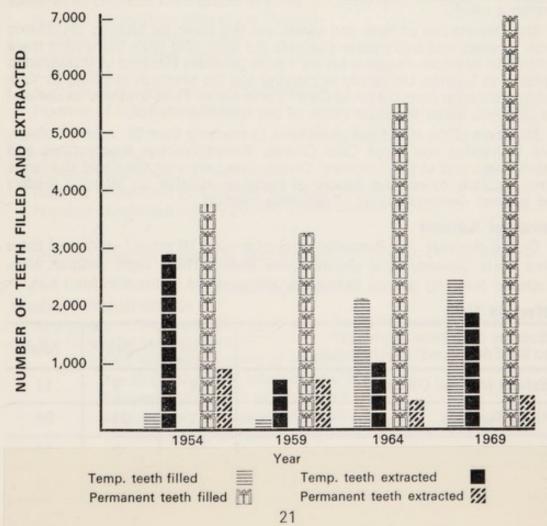

Work continues on homes in the three Improvement Areas. Another slum clearance area was confirmed for demolition during the year and the Public Inquiry was held on another.

The average content of fluoride in the water supply of York during the year was 0.21 parts per million, already one-fifth of the amount (1 p.p.m.) which would protect the teeth of York children. In September the Health Committee received the report 'The Fluoridation Studies in the United Kingdom and the results achieved after Eleven Years' and every member of the Council was supplied with the results of the studies. 'In the fluoridated study areas the amount of decay in the temporary teeth of children aged three to seven inclusive fell by as much as a half, the number of children free from decay more than doubled and the number of children with ten or more decayed teeth fell by four-fifths. In the permanent teeth of children aged eight, nine and ten the reduction in the amount of decay has been about a third and again there was a substantial increase in the proportion with no dental decay. These changes are in marked contrast to those that took place in the unfluoridated control areas, where the amount of decay fell by only one-fifth in the three to seven age-group and by only one-twentieth in the age-group eight to ten.' ... 'None of the studies of investigations in this country has revealed any harmful