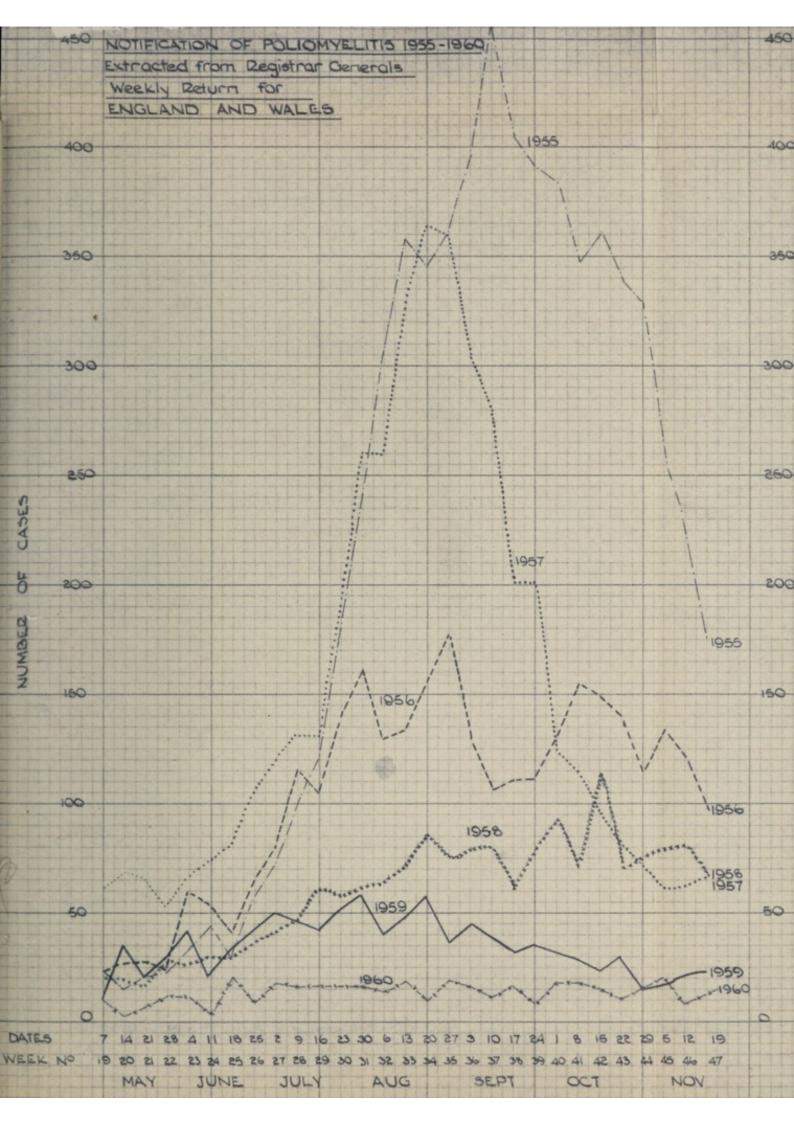

It is gratifying to report that for the first time since 1947, when the disease first assumed menacing proportions, no case of poliomyelitis was reported in the Borough. This is a triumph indeed for the success of our anti-polio vaccination campaign. At the end of the Report is a graph showing the remarkable decline which has occurred in the incidence of poliomyelitis since vaccination started in 1956.