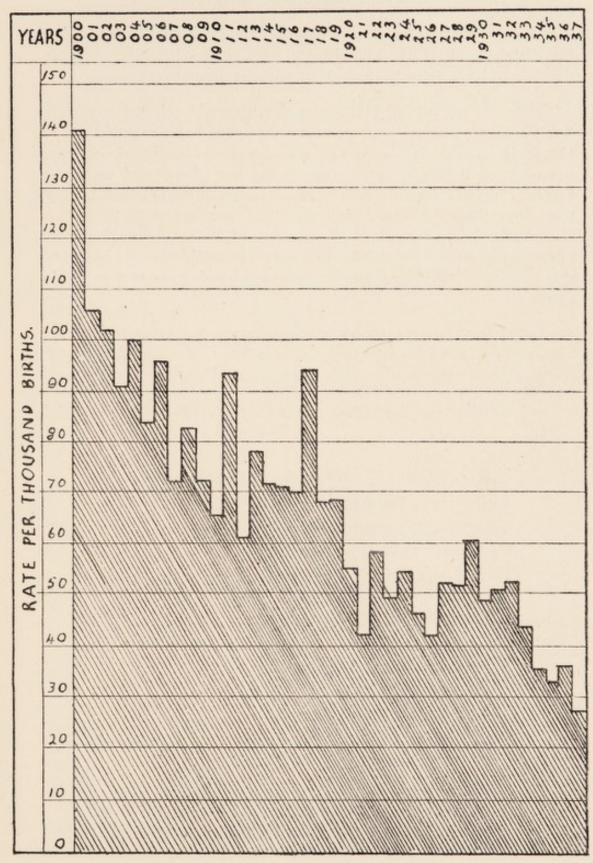

There are two very satisfactory features in this Annual Report. One is that the Maternal Mortality Rate for 1937 was nil, and the other that the Infant Mortality Rate was the lowest on record, being only 28.9 per 1,000 births, as compared with 58 for the whole country.

# EXTRACTS FROM VITAL STATISTICS FOR THE YEAR 1937.

After correction for inward and outward transfers as furnished by the Registrar-General

| Total M. F                             |                      |                  |        |
|----------------------------------------|----------------------|------------------|--------|
|                                        | 1) Birth Rate per    | 1,000 of the     | esti-  |
| Live Births   Illegitimate 32 16 1     | 6 mated resident     |                  |        |
| Stillbirths 22                         | Rate per 1,000       | total (live and  | still) |
|                                        | births, 22.7.        |                  | ,      |
| Deaths 630                             | Death Rate per       | 1.000 of the     | esti-  |
|                                        | mated resident       |                  |        |
| Deaths from puerperal causes (Headings |                      |                  |        |
| Short List):—                          |                      | aregiornii con   |        |
|                                        |                      | Rate per 1,000   | total  |
|                                        |                      | (live and still) |        |
| No. 29 Puerperal sepsis                |                      | Nil              |        |
| No. 30 Other puerperal causes          |                      | Nil              |        |
| Total                                  |                      | Nil              |        |
| Death Rate of Infants under one year   |                      |                  |        |
| All infants per 1,000 live birth       |                      |                  | 28.9   |
| Legitimate infants per 1,000 le        | gitimate live births |                  | 26.7   |
| Illegitimate infants per 1,000 i       |                      |                  | 93 · 2 |
| Deaths from Cancer (all ages)          |                      |                  | 89     |
| Manalan (all aman)                     |                      |                  | Nil    |
| Whasping Cough (all ages)              |                      |                  | 3      |
| Diarrhosa (under 2 years o             | f age)               |                  | 3      |
| ,, Diarricea (under 2 years o          | i age)               |                  | 9      |

#### ESTIMATED POPULATION OF WATFORD.

The Registrar General's estimate of the population of Watford at Mid Year 1937 is 64,880, and this figure has been adopted for compiling our local statistics.

BIRTH RATE.—The number of births in the Borough of Watford during the last year after correction for inward and outward transfers was 968 compared with 954 in 1936. This gives a Birth Rate of 14.9.

(Provisional Figures based on Weekly and Quarterly Returns) 148 Smaller 125 County Towns Boroughs and Great London England (resident and Wales. populations Towns in-Administra-WATFORD cluding 25,000 to tive County. London. 50,000 at 1931 census). Rates per 1,000 Population. Births: Live 14.9 14.9 15.3 13.3 14.9 Still 0.60 0.67 0.640.540.33 ... Deaths: 9.8 All causes ... 12.4 11.9 12.3 12.5 Typhoid and Paratyphoid fevers ... 0.00 0.01 0.00 0.00 0.00 Smallpox ... Measles 0.02 0.030.02 0.020.01 ... Scarlet Fever 0.01 0.01 0.01 0.01 0.00 Whooping Cough... 0.04 0.04 0.03 0.06 0.03 Diphtheria 0.070.08 0.05 0.05 0.02Influenza ... 0.39 0.42 0.25 0.45 0.38Violence ... 0.540.45 0.42 0.510.44 ... Notifications: Smallpox ... Scarlet Fever 2.33 2.56 2.42 2.09 1.48 Diphtheria 1.49 1.81 1.38  $1 \cdot 93$ 0.29 ... Enteric Fever 0.05 0.06 0.040.01 0.05 ... Erysipelas... 0.370.430.340.44 0.26 ... Pneumonia 1.36 1.58 1.20 1.18 0.52... Rates per 1,000 Live Births. Deaths under 1 year of 62 58 60 28.9 age... 55 Deaths from Diarrhoea and Enteritis under 2 years of age 5.8 7.9 3.2 12.0 3 - 22 Maternal Mortality: Puerperal Sepsis ... 0.970.00 Others 2.26 0.00 Not available