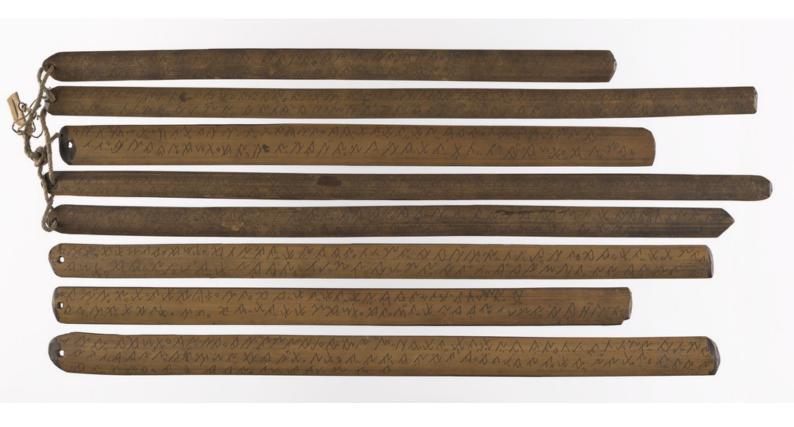

## [Invocations of saints and angels]

## **Persistent URL**

https://wellcomecollection.org/works/v89gr9fz

## License and attribution

This work has been identified as being free of known restrictions under copyright law, including all related and neighbouring rights and is being made available under the Creative Commons, Public Domain Mark.

You can copy, modify, distribute and perform the work, even for commercial purposes, without asking permission.



Wellcome Collection 183 Euston Road London NW1 2BE UK T +44 (0)20 7611 8722 E library@wellcomecollection.org https://wellcomecollection.org