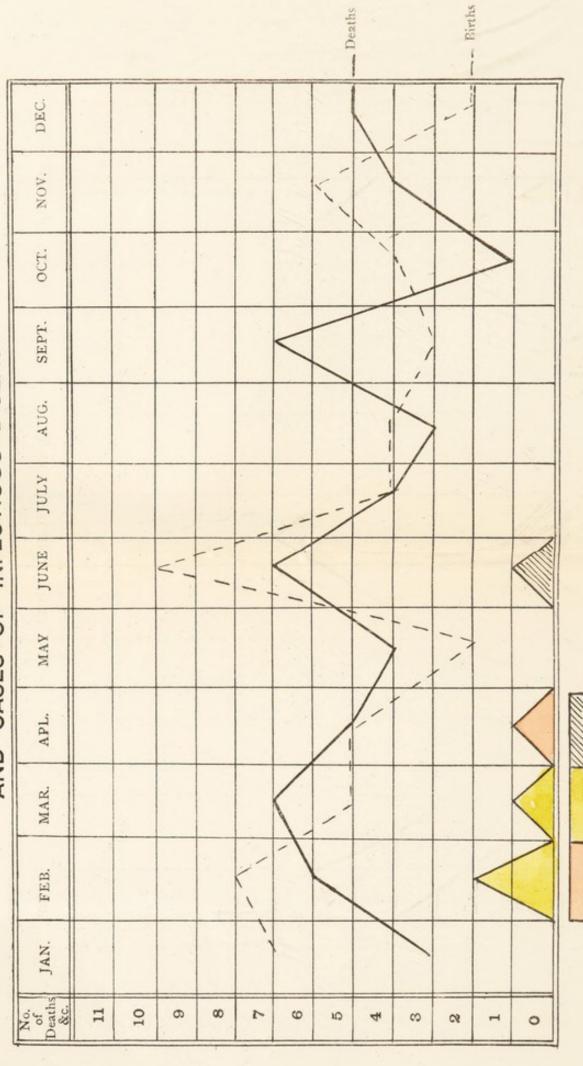

GRAPHIC TABLE, SHEWING MONTHLY TOTALS OF BIRTHS & DEATHS AND CASES OF INFECTIOUS DISEASE. 1894.

Erysipelas Scarlatina Puerperal Fever

Deaths.—The deaths during the year numbered 56, composed of 30 males and 26 females, being equivalent to an annual rate of 19·2 per mille. Of these 4 were due to Zymotic Disease, namely, one to Whooping Cough, two to Diarrhæa, and one to Puerperal Fever. Four were due to injuries, and 6 to Phthisis, and 9 were reported to the Coroner. The appended tables A and B exhibit the ages at which these deaths occurred, and the number due to certain specified diseases. It will be noted that 28 of the deaths, or nearly 4/5ths of the total deaths, are in children under one year or aged persons of 60 and upwards.

Eighteen deaths were due to respiratory diseases, being at the rate of 13 per mille per annum, and 7 of these are due to Phthisis.

The infant mortality was 166.

Infectious Diseases.—Only 5 cases of Infectious Diseases were were notified during the year, 3 of Scarlatina, 1 of Erysipelas, and 1 of Puerperal Fever. The Scarlatina was contracted in Huddersfield, was of a mild type, and only spread to one child living in the next house. All the houses were duly disinfected.