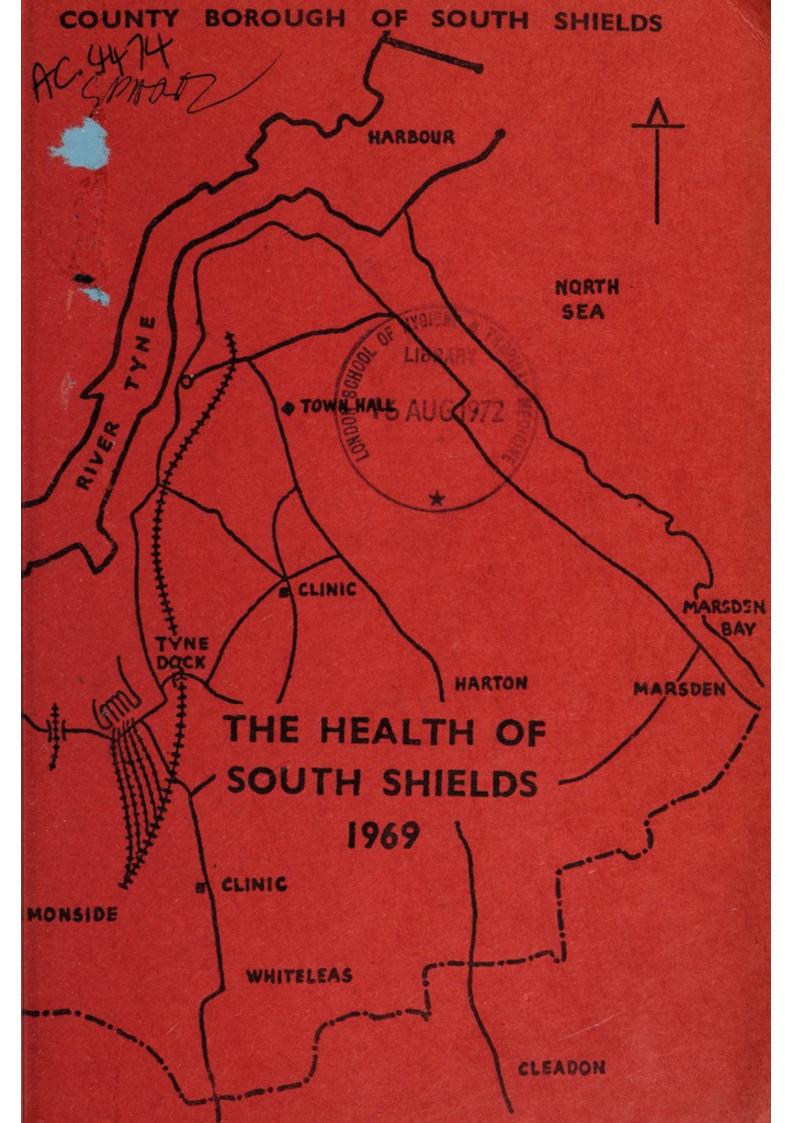

## [Report 1969] / Medical Officer of Health, South Shields County Borough.

#### **Contributors**

South Shields (Durham, England). County Borough Council.

#### **Publication/Creation**

1969

#### **Persistent URL**

https://wellcomecollection.org/works/cbwdkzmt

#### License and attribution

You have permission to make copies of this work under a Creative Commons, Attribution license.

This licence permits unrestricted use, distribution, and reproduction in any medium, provided the original author and source are credited. See the Legal Code for further information.

Image source should be attributed as specified in the full catalogue record. If no source is given the image should be attributed to Wellcome Collection.





| NAME DATE SENT FORWARDED INTIL | TIALS | INIT | DATE      | DATE SENT | MARKE |
|--------------------------------|-------|------|-----------|-----------|-------|
|                                | IALS  | INII | FORWARDED | DATE SENT | NAME  |
|                                |       |      |           |           |       |
|                                |       |      |           |           |       |
|                                |       |      |           |           |       |
|                                |       |      |           |           |       |
|                                |       | 1    |           |           |       |
|                                |       | * 1  |           |           |       |
|                                |       | *    |