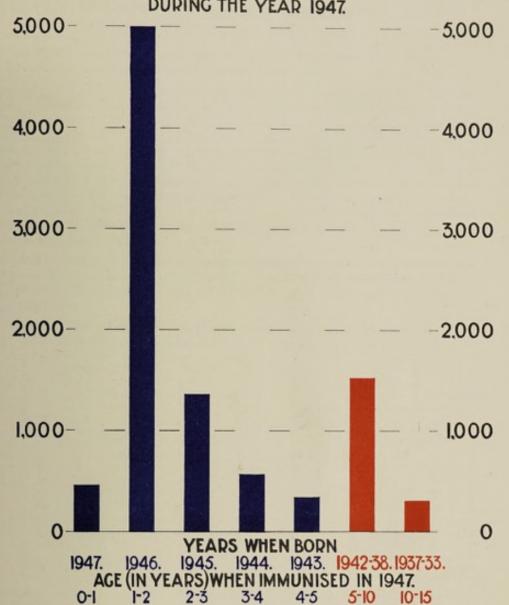

|   | -                                     |         |                                    |

# DIPHTHERIA IMMUNISATION

NUMBER OF CHILDREN IMMUNISED IN RESPECTIVE AGE GROUPS
DURING THE YEAR 1947.



# IMMUNISATION IN RELATION TO CHILD POPULATION MORBIDITY AND DEATHS FROM DIPHTHERIA DURING YEAR 1947.





# PREVENTION AND TREATMENT OF TUBERCULOSIS.

By H. MIDGLEY TURNER, M.D., M.R.C.P., D.P.H., Clinical Tuberculosis Officer and Medical Superintendent of City Sanatoria.

There were 621 notifications of Pulmonary Tuberculosis received during the year 1947. To this must be added 17 non-notified deaths, thus bringing the total of new notifications in the year to 638 as against 657 in 1946. Of the 638 cases there were 229 in whom tubercle bacilli were found in the sputum. The total number of notified cases of Pulmonary Tuberculosis on the Dispensary Register at 31st December, 1947, was 7,367, and of these cases there were 1,465, including six children under 15 years of age, who were infec