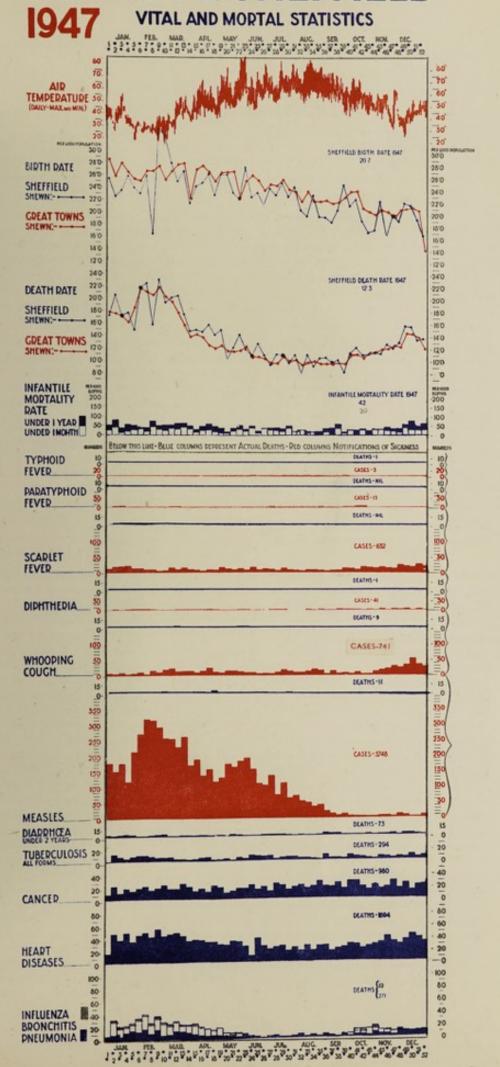

| 1.93        |

# **CITYOF SHEFFIELD**



#### CITY OF SHEFFIELD.

Public Health Department, Town Hall, September, 1948.

To the Chairman and Members of the Health Committee Mr. Chairman, Ladies and Gentlemen,

I beg to submit the Annual Report on the Health of the City of Sheffield for the year 1947. I cannot begin these comments without remarking upon the fact that this is a Report relating to a year during the greater part of which my predecessor, Dr. John Rennie, held the office of Medical Officer of Health. Dr. Rennie relinquished his appointment on 5th November, 1947, upon reaching the age of 65 and after completing 35 years in the service of the Council. I feel it incumbent upon me to acknowledge in these paragraphs how much I owe to him for his wise counsel and constant help in the period of rather less than twelve month