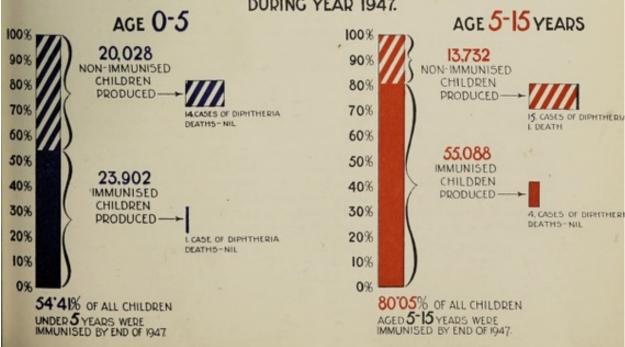

|   | -                                     |         |                                    |

# DIPHTHERIA IMMUNISATION

NUMBER OF CHILDREN IMMUNISED IN RESPECTIVE AGE GROUPS
DURING THE YEAR 1947.



# IMMUNISATION IN RELATION TO CHILD POPULATION MORBIDITY AND DEATHS FROM DIPHTHERIA DURING YEAR 1947.





# PREVENTION AND TREATMENT OF TUBERCULOSIS.

By H. MIDGLEY TURNER, M.D., M.R.C.P., D.P.H., Clinical Tuberculosis Officer and Medical Superintendent of City Sanatoria.

There were 621 notifications of Pulmonary Tuberculosis received during the year 1947. To this must be added 17 non-notified deaths, thus bringing the total of new notifications in the year to 638 as against 657 in 1946. Of the 638 cases there were 229 in whom tubercle bacilli were found in the sputum. The total number of notified cases of Pulmonary Tuberculosis on the Dispensary Register at 31st December, 1947, was 7,367, and of these cases there were 1,465, including six children under 15 years of age, who were infectious cases. 513 of the 638 cases which were notified in 1947 were examined by the medical staff of the D