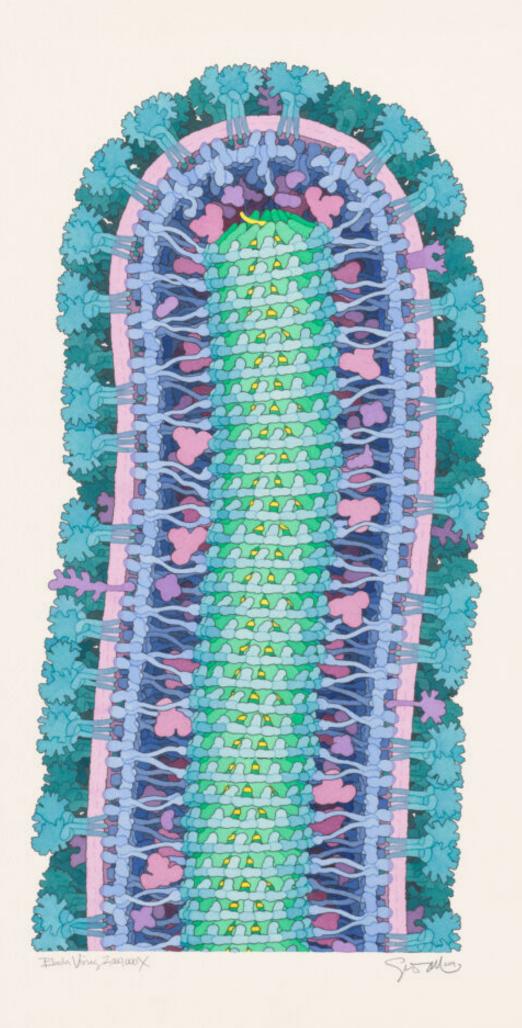

### Ebola virus.

### **Contributors**

Goodsell, David S. Wellcome Images Research Collaboratory for Structural Bioinformatics

# **Publication/Creation**

[California], 2014.

## **Persistent URL**

https://wellcomecollection.org/works/pzxsndk4

## License and attribution

You have permission to make copies of this work under a Creative Commons, Attribution license.

This licence permits unrestricted use, distribution, and reproduction in any medium, provided the original author and source are credited. See the Legal Code for further information.

Image source should be attributed as specified in the full catalogue record. If no source is given the image should be attributed to Wellcome Collection.