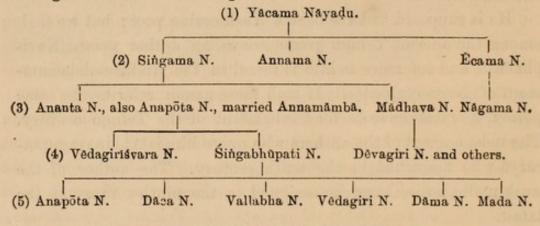

Ecama Nayaka. While the eldest brother was ruling over his kingdom very ably and powerfully, the youngest Ecama Nayaka distinguished himself for his courage and got a son, named Nāgama Nāyaka,† who acquired the titles of Rāhuttarāya and Kathārirāya. Singama Nāyadu † had two sons, named Anapota, called also Ananta Nayadu, and Madhava Nāyadu; the latter of whom had many sons, of whom Dēvagiri was the most important. The elder succeeded to the throne and, on account of his valour, obtained the title of Somakulaparasurama. He constructed steps over the mountain Śrīśaila for the benefit of the pilgrims to the sacred shrine of Siva under the name of Mallikārjuna situated on the summit. His wife was called Annamāmbā; and she gave birth to two sons who were named Vēdagirīśvara and Sivabhūpati. ‡



<sup>\*</sup> Vennamanāyaka according to a Madras edition of the work in Telugu character under the patronage of the present Raja of Venkaṭagiri and a printed pamphlet noticed lower down.

<sup>†</sup> The Sanskrit word नायक Nāyaka is modified as நாயகன் Nāyakan and is shortened as நாயன் Nāyan in Tamil. This form Nāyan receives the suffix u and the strengthening letter d before the suffix, and assumes the form of குல்லை and குல்லை, in which the nasal is changed into an anusvara or ardhanusvara.

<sup>‡</sup> According to the manuscript, this king is the author of the work under notice. But, in the printed biography above referred to, the author is mentioned as the son of Anapota of the sixth generation from Yacama Nayaka from whom the above pedigree is given, and as the great grandson of