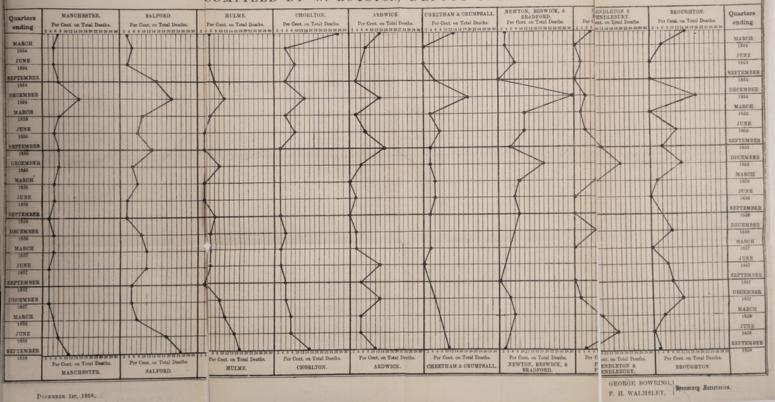

### (ii.)—Scarlatina Chart.

Mr. Royston has also presented to the Association a Chart showing the variations of Scarlatina in the different Townships of Manchester and Salford, during the years 1854, 1855, 1856, 1857, and the three first quarters of 1858, by which the observer is enabled at a glance to distinguish what localities have suffered most from the disease, and at what particular periods of the year. The value of this Chart cannot be over estimated, and the Committee beg to express their thanks to Mr. Royston for it. A copy is appended to the Report.