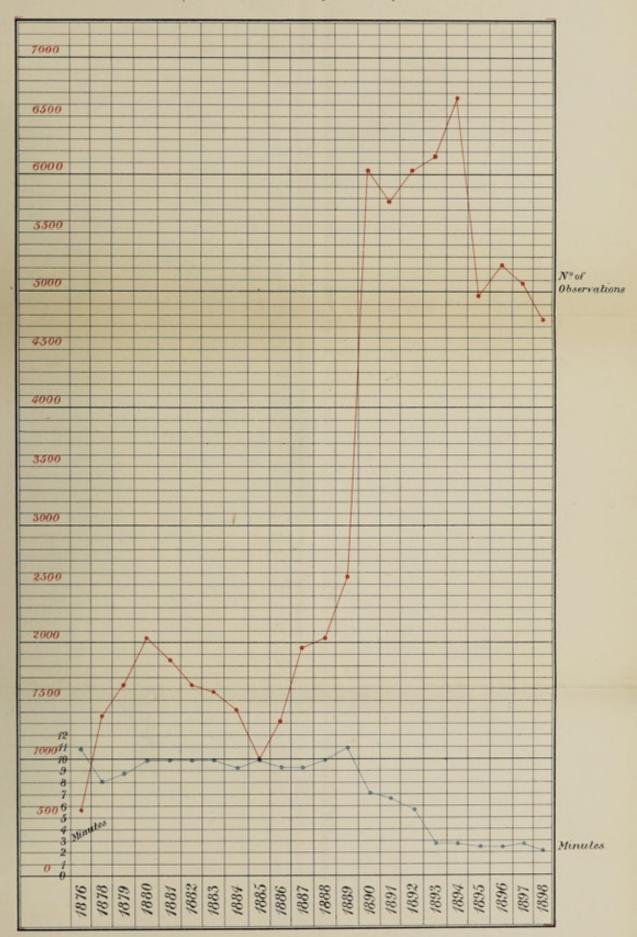

oiler          |        |               |      | 1                                             | Torcea Diangue                                  | Burning coke                                        |
| 48                       | 1 ,,              |        |               |      | 0.1                                           | Grids                                           | Plenty of boiler room                               |
| 152                      | 1 ,,              |        |               |      |                                               | **                                              | Magistrate's Order made                             |

# CHART III, SHOWING (a) Yearly number of observations, each of one hour's duration. (b) Average number of minutes of Black Smoke.





# TABLE XLVIII. - Continued.

| Number<br>of<br>Chimney. | Boilers and Furnaces attached.              | Minutes<br>for which<br>Notice was<br>served. | Smoke-consumer on<br>when<br>Notice was served. | Remarks.