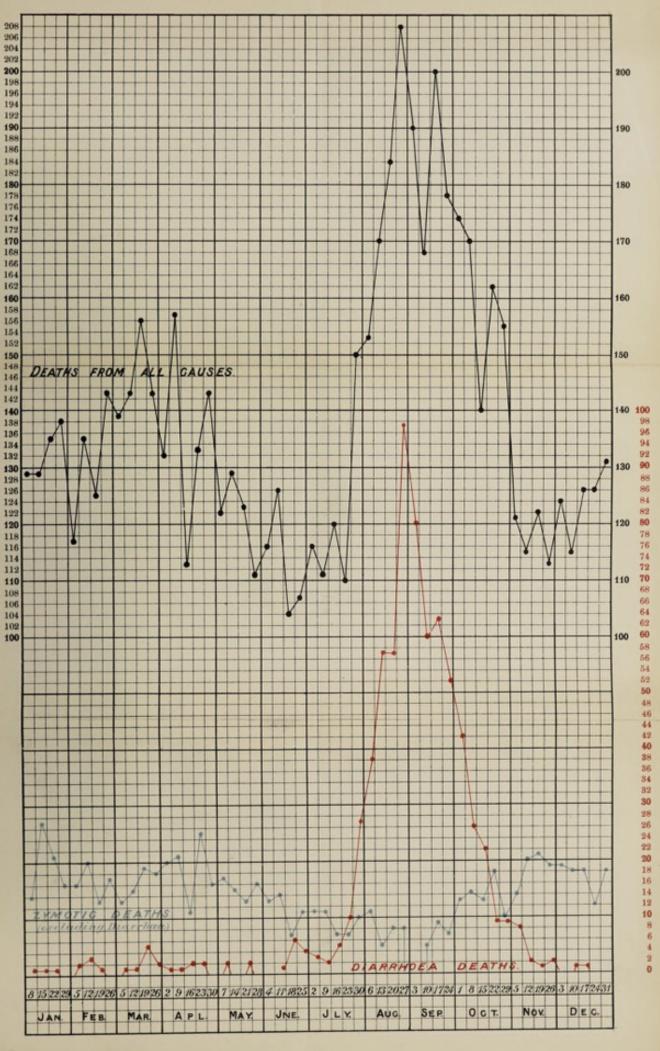

|           |            |               | 1          |                |          |
| Ecclesall      | 31     | 20    | 11      | 5             | 4                           | 20                             | 2                           |                      | 3          | 3                       | 4                           |           | 18         | 8             | 26         | 4              | 1        |
| Totals         | 206    | 102   | 104     | 21            | 22                          | 129                            | 84                          | 11                   | 52         | 28                      | 24                          | 2         | 50         | 44            | 189        | 9              | 8        |

CHART I. WEEKLY NUMBER OF DEATHS, SHEFFIELD, 1898.





TABLE XI.—Showing the mumber of Deaths at different ages, and from various causes, in each of the Nine Registration Sub-Districts, for the year 1898.

|                  |                                                  |                |       |           |          |            |             |               |              | - 0       |        |
|------------------|--------------------------------------------------|----------------|-------|-----------|----------|------------|-------------|---------------|--------------|-----------|--------|
|                  | Other<br>Causes.                                 | 215            | 265   | 196       | 284      | 782        | 543         | 608           | 88           | 987       | 4,148  |
| SATH.            | Chest Inflamma-tions.