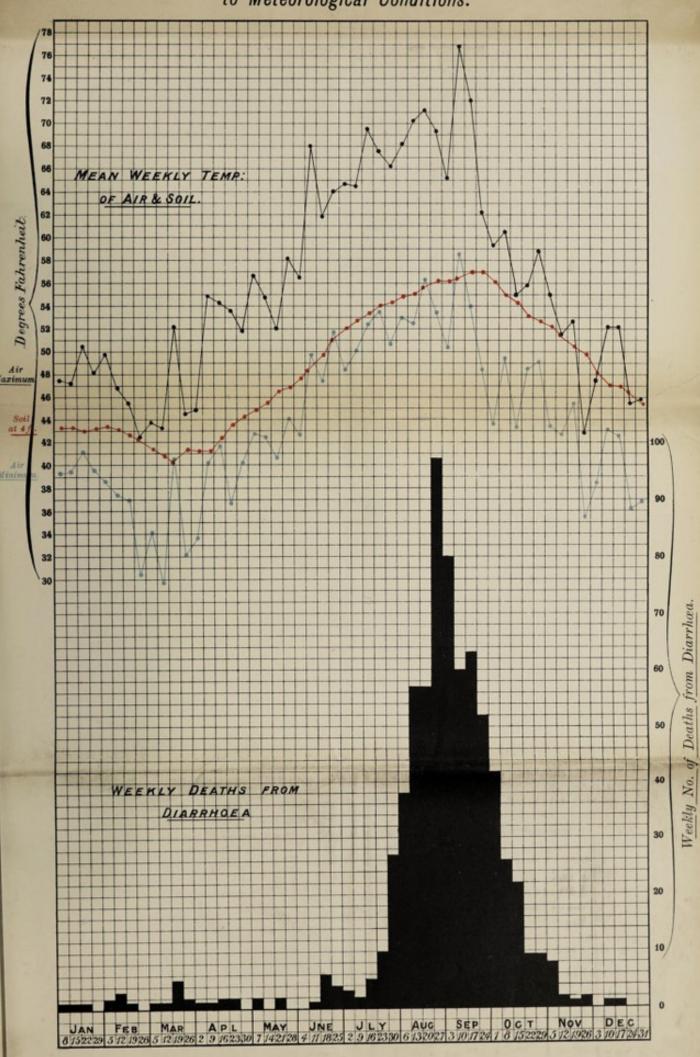

disease affecting young infants, and with a virulence which does not occur in adults, as will be seen from the following figures :

TABLE XXXVIII .- Showing Deaths from Diarrhea at several age periods.

|      |        | Age   | s.    | 1897    | 1898 |
|------|--------|-------|-------|---------|------|
| Un   | der 1  | year  |       | <br>485 | 510  |
| 1 a  | nd und | ler 2 | years | <br>115 | 116  |
| 2    | ,11    | 8     | ,,    | <br>14  | 19   |
| 8    | ,,     | 4     | ,,    | <br>8   | 0    |
| 4    | ,,     | 5     | ,,    | <br>0   | 0    |
| 5    | ,,     | 10    | ,,    | <br>3   | 1    |
| 10   | "      | 45    | "     | <br>6   | 12   |
| )ver | 45 ye  | ars   |       | <br>87  | 55   |

CHART II.—Showing Diarrhœa Mortality and its relation to Meteorological Conditions.





TABLE XXXIX .-- Monthly Deaths from Diarrheea.

|      | JAN. | FEB. | Mar. | APRIL. | May. | June. | JULY. | Aug. | Sept. | Oct. | Nov. | DEC. |
|------|------|------|------|--------|------|-------|-------|------|-------|------|------|------|
| 1897 | 4    | 6    | 0    | 2      | 4    | 8     | 104   | 380  | 118   | 25   | 10   | 2    |
| 1898 | 8    | 6    | 10   | 5      | 4    | 14    | 44    | 291  | 251   | 78   | 10   | 2    |

The mortality rate in the various Registration Sub-Districts is set out in the following Table:

Mortality Rate per 1,000 from Diarrhaa,

| West       | *** | *** | *** | *** | 3.36 | ATTERCLIFFE   | <br>*** | *** | 2.31 |
|------------|-----|-----|-----|-----|------|---------------|---------|-----|------|
| North      |     |     | *** |     | 8.48 | N