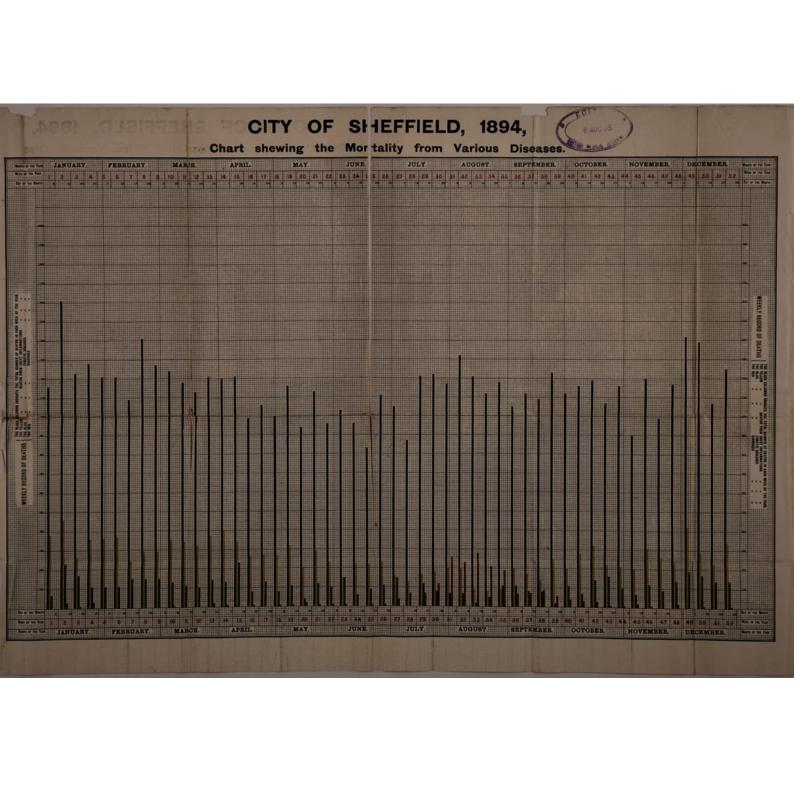

# CONTENTS.

|                        |           |         |         |         |        |          |           |       |                                                                                                                                                                                                                                                                                                                                                                                                                                                                                                                                                                                                                                                                                                                                                                                                                                                                                                                                                                                                                                                                                                                                                                                                                                                                                                                                                                                                                                                                                                                                                                                                                                                                                                                                                                                                                                                                                                                                                                                                                                                                                                                                |     | PAGE. |
|------------------------|-----------|---------|---------|---------|--------|----------|-----------|-------|--------------------------------------------------------------------------------------------------------------------------------------------------------------------------------------------------------------------------------------------------------------------------------------------------------------------------------------------------------------------------------------------------------------------------------------------------------------------------------------------------------------------------------------------------------------------------------------------------------------------------------------------------------------------------------------------------------------------------------------------------------------------------------------------------------------------------------------------------------------------------------------------------------------------------------------------------------------------------------------------------------------------------------------------------------------------------------------------------------------------------------------------------------------------------------------------------------------------------------------------------------------------------------------------------------------------------------------------------------------------------------------------------------------------------------------------------------------------------------------------------------------------------------------------------------------------------------------------------------------------------------------------------------------------------------------------------------------------------------------------------------------------------------------------------------------------------------------------------------------------------------------------------------------------------------------------------------------------------------------------------------------------------------------------------------------------------------------------------------------------------------|-----|-------|
| MORTALITY CHART        |           |         |         | ***     |        |          |           |       |                                                                                                                                                                                                                                                                                                                                                                                                                                                                                                                                                                                                                                                                                                                                                                                                                                                                                                                                                                                                                                                                                                                                                                                                                                                                                                                                                                                                                                                                                                                                                                                                                                                                                                                                                                                                                                                                                                                                                                                                                                                                                                                                |     |       |
| Introduction           | 100       |         |         |         |        |          |           |       |                                                                                                                                                                                                                                                                                                                                                                                                                                                                                                                                                                                                                                                                                                                                                                                                                                                                                                                                                                                                                                                                                                                                                                                                                                                                                                                                                                                                                                                                                                                                                                                                                                                                                                                                                                                                                                                                                                                                                                                                                                                                                                                                |     | 5     |
| SUMMARY OF VITAL       | AND MOR   | VTAL ST | TATISTI | cs      |        |          |           |       |                                                                                                                                                                                                                                                                                                                                                                                                                                                                                                                                                                                                                                                                                                                                                                                                                                                                                                                                                                                                                                                                                                                                                                                                                                                                                                                                                                                                                                                                                                                                                                                                                                                                                                                                                                                                                                                                                                                                                                                                                                                                                                                                |     | 6     |
| POPULATION OF BORG     | ough and  | of eac  | h Sub-  | Distric | t. Der | nsity of | Popul     | ation |                                                                                                                                                                                                                                                                                                                                                                                                                                                                                                                                                                                                                                                                                                                                                                                                                                                                                                                                                                                                                                                                                                                                                                                                                                                                                                                                                                                                                                                                                                                                                                                                                                                                                                                                                                                                                                                                                                                                                                                                                                                                                                                                |     | 7     |
| Marriages, Births      | ***       |         |         |         | ***    |          |           |       |                                                                                                                                                                                                                                                                                                                                                                                                                                                                                                                                                                                                                                                                                                                                                                                                                                                                                                                                                                                                                                                                                                                                                                                                                                                                                                                                                                                                                                                                                                                                                                                                                                                                                                                                                                                                                                                                                                                                                                                                                                                                                                                                |     | 8     |
| DEATHS AND DEATH-      | RATES     |         | ***     |         |        |          | ***       |       |                                                                                                                                                                                                                                                                                                                                                                                                                                                                                                                                                                                                                                                                                                                                                                                                                                                                                                                                                                                                                                                                                                                                                                                                                                                                                                                                                                                                                                                                                                                                                                                                                                                                                                                                                                                                                                                                                                                                                                                                                                                                                                                                | *** | 10    |
| INFANTILE DEATHS       |           |         |         |         |        |          |           |       |                                                                                                                                                                                                                                                                                                                                                                                                                                                                                                                                                                                                                                                                                                                                                                                                                                                                                                                                                                                                                                                                                                                                                                                                                                                                                                                                                                                                                                                                                                                                                                                                                                                                                                                                                                                                                                                                                                                                                                                                                                                                                                                                |     | 14    |
| Causes of Death        | Zymotic   | Diseas  | es      |         |        |          |           |       |                                                                                                                                                                                                                                                                                                                                                                                                                                                                                                                                                                                                                                                                                                                                                                                                                                                                                                                                                                                                                                                                                                                                                                                                                                                                                                                                                                                                                                                                                                                                                                                                                                                                                                                                                                                                                                                                                                                                                                                                                                                                                                                                |     | 15    |
|                        | Small P   |         |         |         |        |          |           |       |                                                                                                                                                                                                                                                                                                                                                                                                                                                                                                                                                                                                                                                                                                                                                                                                                                                                                                                                                                                                                                                                                                                                                                                                                                                                                                                                                                                                                                                                                                                                                                                                                                                                                                                                                                                                                                                                                                                                                                                                                                                                                                                                |     | 15    |
|                        | Scarlet 1 |         |         |         |        |          |           |       |                                                                                                                                                                                                                                                                                                                                                                                                                                                                                                                                                                                                                                                                                                                                                                                                                                                                                                                                                                                                                                                                                                                                                                                                                                                                                                                                                                                                                                                                                                                                                                                                                                                                                                                                                                                                                                                                                                                                                                                                                                                                                                                                |     | 16    |
|                        | Diphthe   |         |         |         |        |          |           |       |                                                                                                                                                                                                                                                                                                                                                                                                                                                                                                                                                                                                                                                                                                                                                                                                                                                                                                                                                                                                                                                                                                                                                                                                                                                                                                                                                                                                                                                                                                                                                                                                                                                                                                                                                                                                                                                                                                                                                                                                                                                                                                                                |     | 16    |
|                        | Enteric   |         |         |         |        |          |           |       |                                                                                                                                                                                                                                                                                                                                                                                                                                                                                                                                                                                                                                                                                                                                                                                                                                                                                                                                                                                                                                                                                                                                                                                                                                                                                                                                                                                                                                                                                                                                                                                                                                                                                                                                                                                                                                                                                                                                                                                                                                                                                                                                |     | 16    |
|                        | Phthisis  |         |         |         |        |          |           |       |                                                                                                                                                                                                                                                                                                                                                                                                                                                                                                                                                                                                                                                                                                                                                                                                                                                                                                                                                                                                                                                                                                                                                                                                                                                                                                                                                                                                                                                                                                                                                                                                                                                                                                                                                                                                                                                                                                                                                                                                                                                                                                                                |     | 16    |
|                        | Plumbis   |         |         |         |        |          |           |       |                                                                                                                                                                                                                                                                                                                                                                                                                                                                                                                                                                                                                                                                                                                                                                                                                                                                                                                                                                                                                                                                                                                                                                                                                                                                                                                                                                                                                                                                                                                                                                                                                                                                                                                                                                                                                                                                                                                                                                                                                                                                                                                                |     | 16    |
|                        | Diseases  |         |         |         |        |          |           |       |                                                                                                                                                                                                                                                                                                                                                                                                                                                                                                                                                                                                                                                                                                                                                                                                                                                                                                                                                                                                                                                                                                                                                                                                                                                                                                                                                                                                                                                                                                                                                                                                                                                                                                                                                                                                                                                                                                                                                                                                                                                                                                                                |     | 17    |
| 22/2 12/20/20 12/20/20 |           |         |         |         |        |          | 2000 E000 |       | A STATE OF THE STA |     |       |
| NOTIFICATION OF IN     | FECTIOUS  | DISEA   | SES     | ***     |        |          | ***       |       | ***                                                                                                                                                                                                                                                                                                                                                                                                                                                                                                                                                                                                                                                                                                                                                                                                                                                                                                                                                                                                                                                                                                                                                                                                                                                                                                                                                                                                                                                                                                                                                                                                                                                                                                                                                                                                                                                                                                                                                                                                                                                                                                                            |     | 29    |
| Admissions to Hosi     | ITAL      | ***     | ***     | ***     |        |          |           |       |                                                                                                                                                                                                                                                                                                                                                                                                                                                                                                                                                                                                                                                                                                                                                                                                                                                                                                                                                                                                                                                                                                                                                                                                                                                                                                                                                                                                                                                                                                                                                                                                                                                                                                                                                                                                                                                                                                                                                                                                                                                                                                                                |     | 30    |
| NUISANCES Work of      | f the Ins | pectors |         |         | ***    |          |           | ***   |                                                                                                                                                                                                                                                                                                                                                                                                                                                                                                                                                                                                                                                                                                                                                                                                                                                                                                                                                                                                                                                                                                                                                                                                                                                                                                                                                                                                                                                                                                                                                                                                                                                                                                                                                                                                                                                                                                                                                                                                                                                                                                                                |     | 30    |
| SMOKE ABATEMENT        | ***       |         |         |         |        |          |           |       |                                                                                                                                                                                                                                                                                                                                                                                                                                                                                                                                                                                                                                                                                                                                                                                                                                                                                                                                                                                                                                                                                                                                                                                                                                                                                                                                                                                                                                                                                                                                                                                                                                                                                                                                                                                                                                                                                                                                                                                                                                                                                                                                |     | 33    |
| MEAT-Inspection o      | f         |         |         |         |        |          | 1         |       |                                                                                                                                                                                                                                                                                                                                                                                                                                                                                                                                                                                                                                                                                                                                                                                                                                                                                                                                                                                                                                                                                                                                                                                                                                                                                                                                                                                                                                                                                                                                                                                                                                                                                                                                                                                                                                                                                                                                                                                                                                                                                                                                |     | 36    |
| SLAUGHTER-HOUSES       |           | ***     |         |         |        |          |           | ***   |                                                                                                                                                                                                                                                                                                                                                                                                                                                                                                                                                                                                                                                                                                                                                                                                                                                                                                                                                                                                                                                                                                                                                                                                                                                                                                                                                                                                                                                                                                                                                                                                                                                                                                                                                                                                                                                                                                                                                                                                                                                                                                                                |     | 37    |
| SALE OF FOOD AND       | DRUGS A   | CT      | ***     |         |        |          |           |       |                                                                                                                                                                                                                                                                                                                                                                                                                                                                                                                                                                                                                                                                                                                                                                                                                                                                                                                                                                                                                                                                                                                                                                                                                                                                                                                                                                                                                                                                                                                                                                                                                                                                                                                                                                                                                                                                                                                                                                                                                                                                                                                                |     | 37    |
| Houses Let in Lor      | GINGS     |         |         |         |        |          |           |       |                                                                                                                                                                                                                                                                                                                                                                                                                                                                                                                                                                                                                                                                                                                                                                                                                                                                                                                                                                                                                                                                                                                                                                                                                                                                                                                                                                                                                                                                                                                                                                                                                                                                                                                                                                                                                                                                                                                                                                                                                                                                                                                                |     | 38    |
| Dairies and Cowsii     | EDS ,     |         | ***     |         |        |          | ***       |       | ****                                                                                                                                                                                                                                                                                                                                                                                                                                                                                                                                                                                                                                                                                                                                                                                                                                                                                                                                                                                                                                                                                                                                                                                                                                                                                                                                                                                                                                                                                                                                                                                                                                                                                                                                                                                                                                                                                                                                                                                                                                                                                                                           |     | 39    |
| Housing of the W       | ORKING (  | LASSES  | Аст     |         | ***    |          |           |       |                                                                                                                                                                                                                                                                                                                                                                                                                                                                                                                                                                                                                                                                                                                                                                                                                                                                                                                                                                                                                                                                                                                                                                                                                                                                                                                                                                                                                                                                                                                                                                                                                                                                                                                                                                                                                                                                                                                                                                                                                                                                                                                                |     | 40    |
| Canal Boats Acts       | ****      |         | ***     | ***     |        |          |           |       | ***                                                                                                                                                                                                                                                                                                                                                                                                                                                                                                                                                                                                                                                                                                                                                                                                                                                                                                                                                                                                                                                                                                                                                                                                                                                                                                                                                                                                                                                                                                                                                                                                                                                                                                                                                                                                                                                                                                                                                                                                                                                                                                                            |     | 41    |
| Disinfection           |           |         |         |         |        |          |           |       |                                                                                                                                                                                                                                                                                                                                                                                                                                                                                                                                                                                                                                                                                                                                                                                                                                                                                                                                                                                                                                                                                                                                                                                                                                                                                                                                                                                                                                                                                                                                                                                                                                                                                                                                                                                                                                                                                                                                                                                                                                                                                                                                | *** | 41    |
| Monmarine ov Sense     | EPARTS    |         |         |         |        |          |           |       |                                                                                                                                                                                                                                                                                                                                                                                                                                                                                                                                                                                                                                                                                                                                                                                                                                                                                                                                                                                                                                                                                                                                                                                                                                                                                                                                                                                                                                                                                                                                                                                                                                                                                                                                                                                                                                                                                                                                                                                                                                                                                                                                |     | 42    |