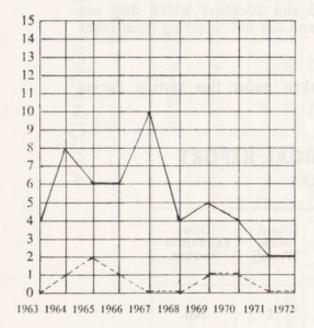

The increase shown in infectious disease was mainly due to the outbreak of food poisoning in an old people's home. This was promptly dealt with.

In giving my report I thank the Chairman and members of the Council for all their effective help and assistance, and as you will see from the contents of the report as a whole the efficient hard work carried out by the staff during the year. I also thank other officials both in the Rural District and the County for their co-operation.