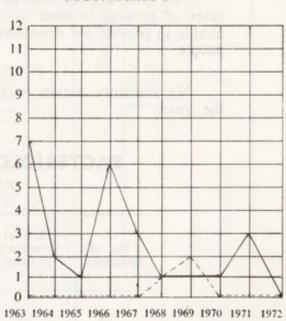

The increase shown in infectious disease was mainly due to the outbreak of food poisoning in an old people's home. This was promptly dealt with.

In giving my report I thank the Chairman and members of the Council for all their effective help and assistance, and as you will see from the contents of the report as a whole the efficient hard work carried out by the staff during the year. I also thank other officials both in the Rural District and the County for their co-operation.