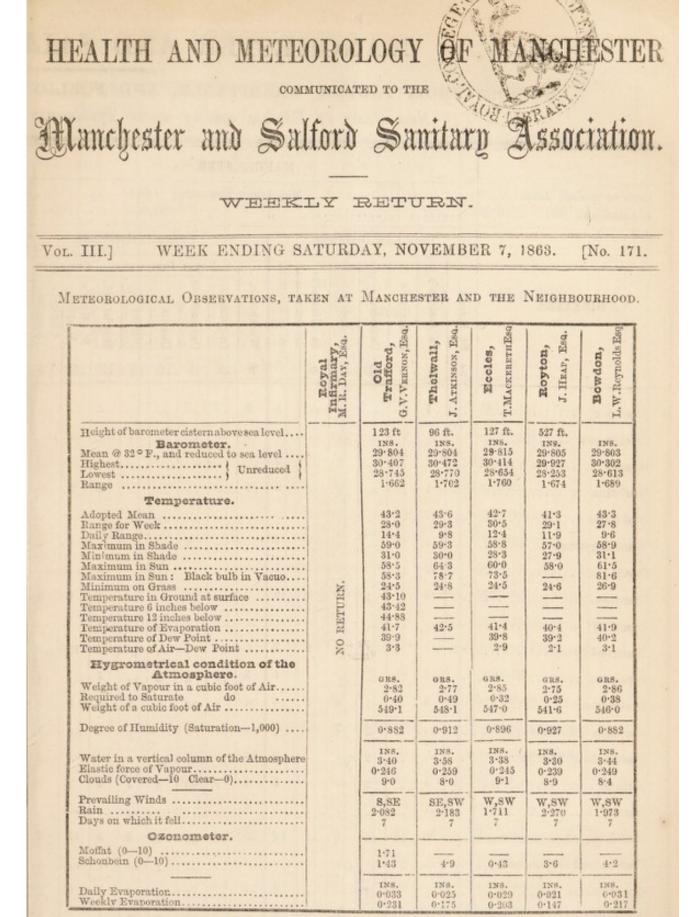

Friday the 30th ult. recorded a pressure of 29½ lbs. on the square foot, "being greater than any in the preceding 20 years." Whether this boisterous state of the atmosphere had any effect in dissipating the seeds of those infectious disorders which have so long prevailed it is not easy to affirm, though the decided decrease in several belonging to the zymotic order is remarkable. In the temperature of the week there was nothing very unusual; thus, in the neighbourhood of London, the mean was 45.7°, or 1.3° below the average, and at Old Trafford 42.8°, or about 3 degrees less. At Greenwich nearly half an inch of rain was measured, at Manchester about 2 inches.

COMMITTEE ROOMS, 23, PALL MALL, MANCHESTER.

JOHN ED. MORGAN, M.B., M.A., Hon. Sec. Manchester and Salford Sanitary Association.



There were 5 barometric oscillations during the week, the amount being 3.298 inches. There were 5 temperature oscillations at 9 a.m., the amount being 48.6 °.

The mean temperature of the week has been 0.2° below the average of the last fourteen years, and 1.0° above the corresponding week last year.

The stations in the order of mean temperature for the week stand as follows :-- Thelwall, highest; Bowdon, Old Trafford, Eccles, and Royton, lowest.

The degree c humidity was the highest at Royton, and the lowest at Old Trafford and Bowdon, which are exactly allike.

Ozone occurred upon 7 days at Thelwall, 6 days at Bowdon, 5 days at Royton, and 2 days at Old Trafford and Eccles.

JOHN HEAP,

Royton, Oldham.

## MANCHESTER AND SALFO

### RETURN FROM PAUPER, CHARITABLE, AND PUBLIC IN

New C