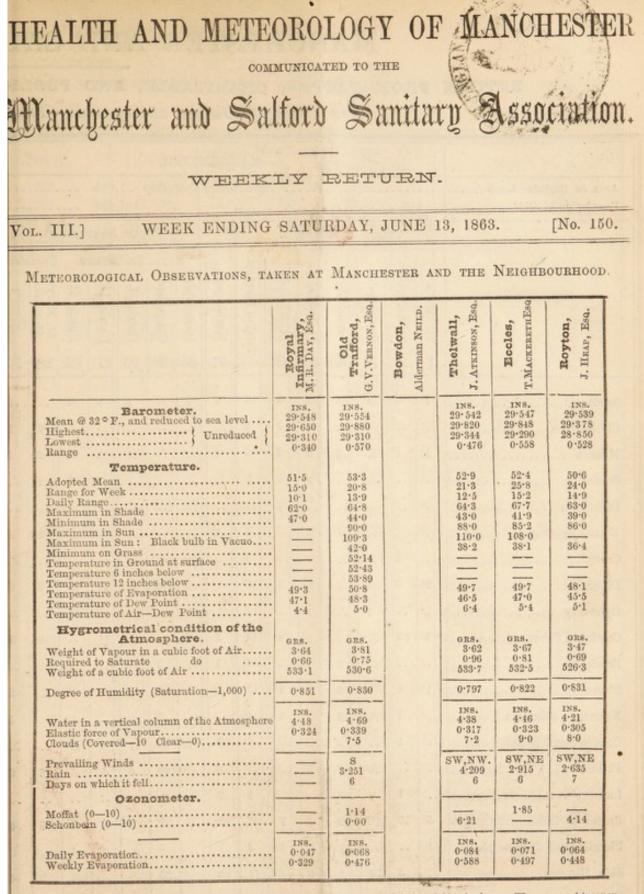

#### WEEK ENDING SATURDAY, JANUARY 3, 1863. [No. 127. DL. III.]

METEOROLOGICAL OBSERVATIONS, TAKEN AT MANCHESTER AND THE NEIGHBOURHOOD.

|                                                                                                                                                                                                                                                                                                                                                          | Royal<br>Infirmary,<br>M.R. DAY, Esq.                        | Old<br>G.V.VRRNOS,Esq.                                                                                             | Bowdon,<br>Alderman NEILD.                                                   | Thelwall,<br>J. Atkiysov, Esq.                                             | Eccles,<br>Т.Маскинги Езе                                                  | Ollerenshaw,<br>A. NELLD, ESQ. |
|----------------------------------------------------------------------------------------------------------------------------------------------------------------------------------------------------------------------------------------------------------------------------------------------------------------------------------------------------------|--------------------------------------------------------------|--------------------------------------------------------------------------------------------------------------------|------------------------------------------------------------------------------|----------------------------------------------------------------------------|----------------------------------------------------------------------------|--------------------------------|
| Barometer.<br>Mean @ 32 ° F.<br>Highest.<br>Lowest Lowest U<br>Range                                                                                                                                                                                                                                                                                     | nreduced 29.210                                              | 1N8.<br>29:482<br>29:961<br>29:148<br>0:813                                                                        | IN8.                                                                         | 1N8.<br>29·507<br>30·006<br>29·200<br>0·806                                | 1N8.<br>29:473<br>29:962<br>29:174<br>0:788                                |                                |
| Temperature.<br>Adopted Mean<br>Range for Week<br>Daily Range<br>Maximum in Shade<br>Minimum in Shade<br>Maximum in Sun<br>Maximum in Sun<br>Maximum on Grass<br>Temperature in Ground at surface<br>Temperature 6 inches below<br>Temperature 6 inches below<br>Temperature 0 Evaporation<br>Temperature of Evaporation<br>Temperature of Air—Dew Point | 21'0<br>9·7<br>55'0<br>34'0<br>in Vacuo<br>e<br>42'3<br>40'2 | $\begin{array}{c} 42:3\\21:2\\12:0\\53:2\\32:0\\53:8\\55:0\\26:2\\41:18\\41:04\\41:68\\41:2\\39:8\\2:5\end{array}$ | 42:0<br>23:5<br>12:1<br>52:0<br>28:5<br>\$2:4<br>30:4<br>41:3<br>40:4<br>1:6 | 43:3<br>21:5<br>8:0<br>53:3<br>32:0<br>54:2<br>70:2<br>28:8<br>40:9<br>2:4 | 43:5<br>21:6<br>9:2<br>53:6<br>32:0<br>55:6<br>31:9<br>42:0<br>40:2<br>3:3 | RN.                            |
| Hygrometrical condition<br>Atmosphere.<br>Weight of Vapour in a cubic foot<br>Required to Saturate do<br>Weight of a cubic foot of Air                                                                                                                                                                                                                   | of Air 2.83<br>0.50                                          | 0RS.<br>2·83<br>0·30<br>543·9                                                                                      | GRS.<br>2.89<br>0.21<br>544.0                                                | GR8.<br>2-93<br>0-30<br>543-2                                              | GRS.<br>2.85<br>0.40<br>542.5                                              | NO RETURN                      |
| Degree of Humidity (Saturation-                                                                                                                                                                                                                                                                                                                          | -1,000) 0.846                                                | 0.912                                                                                                              | 0.944                                                                        | 0.912                                                                      | 0.880                                                                      | 1. 1. 1. 1. 1.                 |
| Water in a vertical column of the<br>Elastic force of Vapour                                                                                                                                                                                                                                                                                             | Atmosphere 3.44                                              | 1N5.<br>3·39<br>0·245<br>9·4                                                                                       | INS.<br>3·47<br>0·251                                                        | 1N8.<br>3·54<br>0·256<br>6·2                                               | INS.<br>3-44<br>0-249<br>8-2                                               |                                |
| Provailing Winds<br>Rain<br>Days on which it fell                                                                                                                                                                                                                                                                                                        | =                                                            | SW,SE.<br>1.853<br>7                                                                                               | S.SW.<br>1·520<br>6                                                          | S,SW.<br>1·361<br>5                                                        | SW,SSW.<br>1.861<br>5                                                      |                                |
| Ozonometer.<br>Moffat (0-10)<br>Schonbein (0-10)                                                                                                                                                                                                                                                                                                         | =                                                            | 4.57<br>3.14                                                                                                       | 3.85                                                                         | 7.77                                                                       | 0.85                                                                       | 1                              |
| Daily Evaporation<br>Weekly Evaporation                                                                                                                                                                                                                                                                                                                  | INS.<br>0.043<br>0.301                                       | INS.<br>0.025<br>0.175                                                                                             | INS.<br>0.016<br>0.112-                                                      | INS.<br>0.024<br>0.168                                                     | INS.<br>0-034<br>0-238                                                     | -                              |

There were 5 barometric oscillations during the week, the amount being 2.392 inches. There were 3 temperature illations at 9 a.m., the amount being 36.9°. The mean temperature of the week was 3.0° above the average of the last fourteen years, and 13.3° above e corresponding week of last year. The mean temperature was the highest at the Royal Infirmary and the lowest at Bowdon. The degree of humidity was the highest at Bowdon and the lowest at the Royal Infirmary. Ozone occurred at Old Trafford, and upon 7 days at Bowdon and Thelwall, and 2 days at Eccles. Heavy rain fell on the night of January 1st, reaching. The fall of rain during December has been as follows: Fall in Inches.