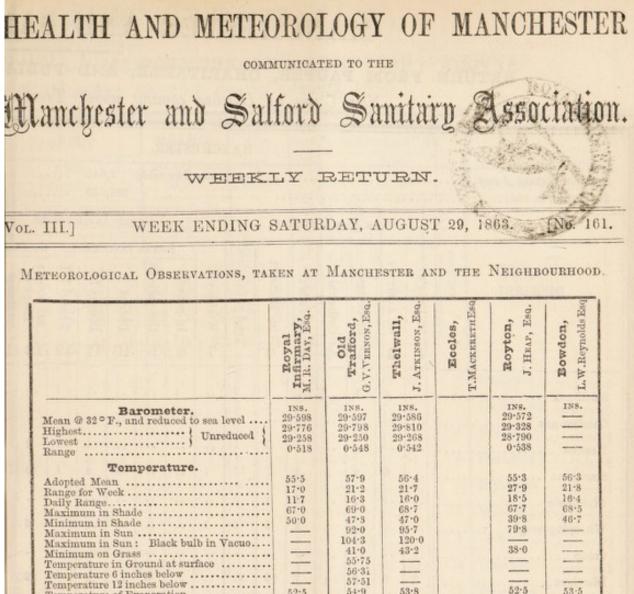

There were 5 barometric oscillations during the week, the amount being 2.392 inches. There were 3 temperature illations at 9 a.m., the amount being 36.9°. The mean temperature of the week was 3.0° above the average of the last fourteen years, and 13.3° above e corresponding week of last year. The mean temperature was the highest at the Royal Infirmary and the lowest at Bowdon. The degree of humidity was the highest at Bowdon and the lowest at the Royal Infirmary. Ozone occurred at Old Trafford, and upon 7 days at Bowdon and Thelwall, and 2 days at Eccles. Heavy rain fell on the night of January 1st, reaching. The fall of rain during December has been as follows: Fall in Inches.