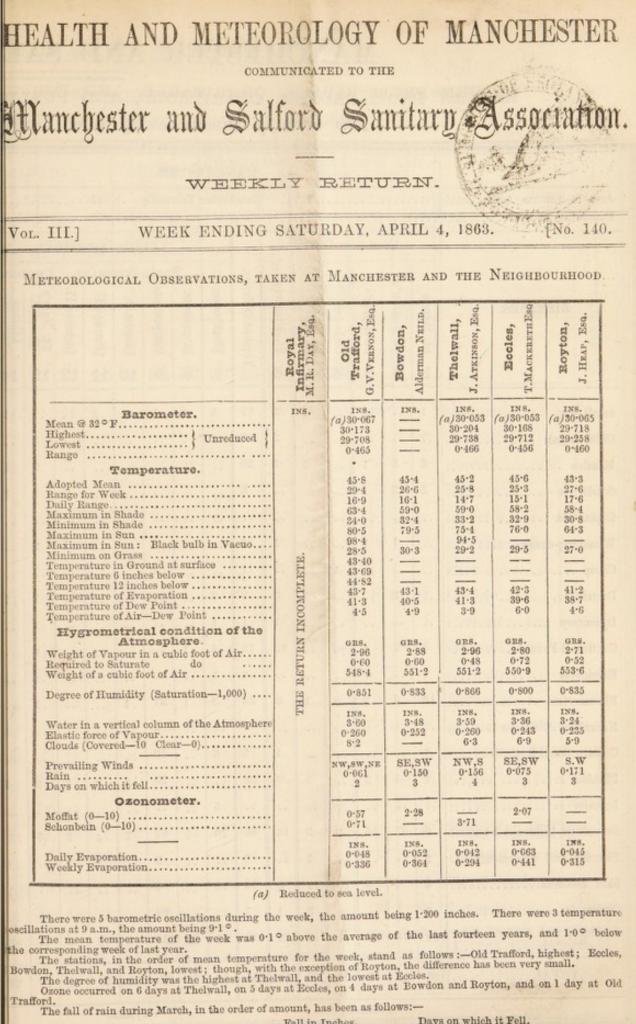

#### WEEK ENDING SATURDAY, JANUARY 3, 1863. [No. 127. DL. III.]

METEOROLOGICAL OBSERVATIONS, TAKEN AT MANCHESTER AND THE NEIGHBOURHOOD.

|                                                                                                                                                                                                                                                                                                                                                          | Royal<br>Infirmary,<br>M.R. DAY, Esq.                        | Old<br>G.V.VRRNOS,Esq.                                                                                             | Bowdon,<br>Alderman NEILD.                                                   | Thelwall,<br>J. Atkiysov, Esq.                                             | Eccles,<br>Т.Маскинги Езе                                                  | Ollerenshaw,<br>A. NELLD, ESQ. |
|----------------------------------------------------------------------------------------------------------------------------------------------------------------------------------------------------------------------------------------------------------------------------------------------------------------------------------------------------------|--------------------------------------------------------------|--------------------------------------------------------------------------------------------------------------------|------------------------------------------------------------------------------|----------------------------------------------------------------------------|----------------------------------------------------------------------------|--------------------------------|
| Barometer.<br>Mean @ 32 ° F.<br>Highest.<br>Lowest Lowest U<br>Range                                                                                                                                                                                                                                                                                     | nreduced 29.210                                              | 1N8.<br>29:482<br>29:961<br>29:148<br>0:813                                                                        | IN8.                                                                         | 1N8.<br>29·507<br>30·006<br>29·200<br>0·806                                | 1N8.<br>29:473<br>29:962<br>29:174<br>0:788                                |                                |
| Temperature.<br>Adopted Mean<br>Range for Week<br>Daily Range<br>Maximum in Shade<br>Minimum in Shade<br>Maximum in Sun<br>Maximum in Sun<br>Maximum on Grass<br>Temperature in Ground at surface<br>Temperature 6 inches below<br>Temperature 6 inches below<br>Temperature 0 Evaporation<br>Temperature of Evaporation<br>Temperature of Air—Dew Point | 21'0<br>9·7<br>55'0<br>34'0<br>in Vacuo<br>e<br>42'3<br>40'2 | $\begin{array}{c} 42:3\\21:2\\12:0\\53:2\\32:0\\53:8\\55:0\\26:2\\41:18\\41:04\\41:68\\41:2\\39:8\\2:5\end{array}$ | 42:0<br>23:5<br>12:1<br>52:0<br>28:5<br>\$2:4<br>30:4<br>41:3<br>40:4<br>1:6 | 43:3<br>21:5<br>8:0<br>53:3<br>32:0<br>54:2<br>70:2<br>28:8<br>40:9<br>2:4 | 43:5<br>21:6<br>9:2<br>53:6<br>32:0<br>55:6<br>31:9<br>42:0<br>40:2<br>3:3 | RN.                            |
| Hygrometrical condition<br>Atmosphere.<br>Weight of Vapour in a cubic foot<br>Required to Saturate do<br>Weight of a cubic foot of Air                                                                                                                                                                                                                   | of Air 2.83<br>0.50                                          | 0RS.<br>2·83<br>0·30<br>543·9                                                                                      | GRS.<br>2.89<br>0.21<br>544.0                                                | GR8.<br>2-93<br>0-30<br>543-2                                              | GRS.<br>2.85<br>0.40<br>542.5                                              | NO RETURN                      |
| Degree of Humidity (Saturation-                                                                                                                                                                                                                                                                                                                          | -1,000) 0.846                                                | 0.912                                                                                                              | 0.944                                                                        | 0.912                                                                      | 0.880                                                                      | 1. 1. 1. 1. 1.                 |
| Water in a vertical column of the<br>Elastic force of Vapour                                                                                                                                                                                                                                                                                             | Atmosphere 3.44                                              | 1N5.<br>3·39<br>0·245<br>9·4                                                                                       | INS.<br>3·47<br>0·251                                                        | 1N8.<br>3·54<br>0·256<br>6·2                                               | INS.<br>3-44<br>0-249<br>8-2                                               |                                |
| Provailing Winds<br>Rain<br>Days on which it fell                                                                                                                                                                                                                                                                                                        | =                                                            | SW,SE.<br>1.853<br>7                                                                                               | S.SW.<br>1·520<br>6                                                          | S,SW.<br>1·361<br>5                                                        | SW,SSW.<br>1.861<br>5                                                      |                                |
| Ozonometer.<br>Moffat (0-10)<br>Schonbein (0-10)                                                                                                                                                                                                                                                                                                         | =                                                            | 4.57<br>3.14                                                                                                       | 3.85                                                                         | 7.77                                                                       | 0.85                                                                       | 1                              |
| Daily Evaporation<br>Weekly Evaporation                                                                                                                                                                                                                                                                                                                  | INS.<br>0.043<br>0.301                                       | INS.<br>0.025<br>0.175                                                                                             | INS.<br>0.016<br>0.112-                                                      | INS.<br>0.024<br>0.168                                                     | INS.<br>0-034<br>0-238                                                     | -                              |

There were 5 barometric oscillations during the week, the amount being 2.392 inches. There were 3 temperature illations at 9 a.m., the amount being 36.9°. The mean temperature of the week was 3.0° above the average of the last fourteen years, and 13.3° above e corresponding week of last year. The mean temperature was the highest at the Royal Infirmary and the lowest at Bowdon. The degree of humidity was the highest at Bowdon and the lowest at the Royal Infirmary. Ozone occurred at Old Trafford, and upon 7 days at Bowdon and Thelwall, and 2 days at Eccles. Heavy rain fell on the night of January 1st, reaching. The fall of rain during December has been as follows: Fall in Inches.

| 0 | Fall         | in Inches. | Days on ' | which it Fell |
|---|--------------|------------|-----------|---------------|
|   | Old Trafford |            |           | 25            |
|   | Bowdon       |            |           | 24 .          |
|   | Thelwall     |            |           | 20            |
|   | Eccles       | 2.876      |           | 22            |