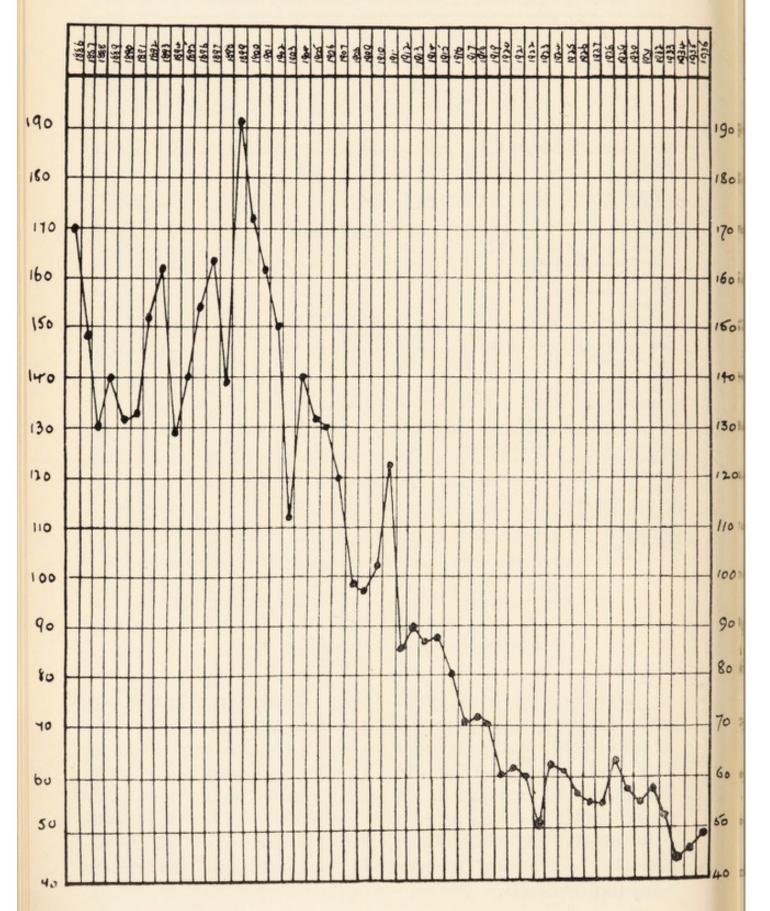

| 12<br>11                       | 194<br>171                                                                              |

Nett Births in the year—Legitimate 3681 Illegitimate 233

Comparison of the total infant deaths, within the age periods stated, with those of the previous year, reveals that the 12 additional deaths recorded in the neo-natal period—under four weeks of age—took place in the first week after birth. Moreover, the increase of 23 infant deaths within the whole period under one year of age is accounted for by two causes only—premature birth (62 deaths compared with 52 in the previous year) and congenital malformations (23 deaths compared with 11).

#### TABLE XXXV.

Chart showing the number of Deaths under 1 year of age to 1,000 Births in Portsmouth, 1886 to 1936.



The causes of premature birth are various—ill-health of the mother, complications of pregnancy, accident, etc—and they can be reduced only by more adequate ante-natal care of the expectant mother. Congenital malformations and developmental defects of the infant similarly are to be attributed to ante-natal causes of which for the most part our knowledge is still incomplete, and which are not likely to be easily controlled by public health measures. There is evidence, however, that increased attention to the mother in pregnancy and childbirth will, in due course, reduce still further the number of infant deaths, especially those of the first month after birth.

THE PRE-SCHOOL CHILD.—The scheme for the more effective co-ordination of the Public Health Service with the School Medical Service