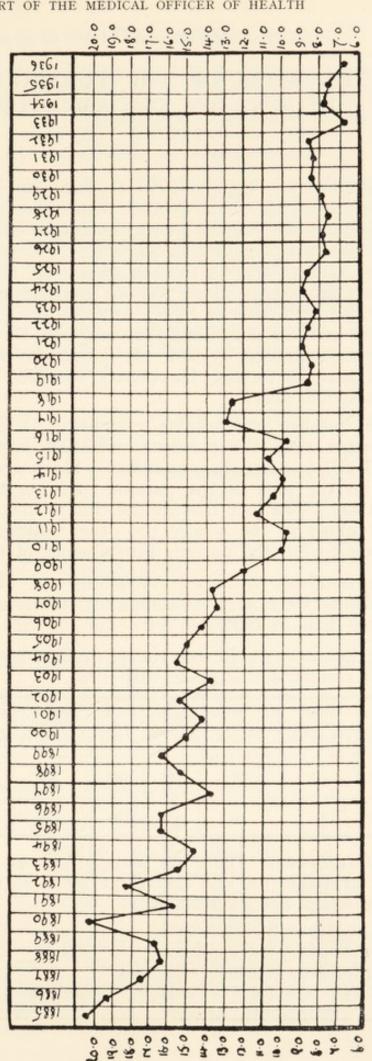

| 0.84         | 22                          | 18                             | 40       | .15        |
| 1933           | 170        | 0.67         | 17                          | 12                             | 29       | .11        |
| 1934           | 197        | 0.79         | 15                          | 28                             | 43       | .17        |
|                |            |              |                             |                                |          |            |
| 1935<br>1936   | 192<br>171 | 0.76         | 15<br>13                    | 4 20                           | 19<br>33 | .08        |

<sup>\*</sup> Calculated on estimated civil population.

TABLE XXVI.

Chart showing Deaths from Pulmonary Tuberculosis per 10,000 population since 1885.



### THE WORK OF THE TUBERCULOSIS DISPENSARY AND SANATORIA.

By I. M. McLACHLAN, M.D., Ch.B., B.Hy., D.P.H. (Tuberculosis Officer and Senior Assistant M.O.H.)

Dispensary.—Table XXVIII (page 76) gives statistical details of the work done at the Dispensary during the year 1936. During the year 692 new cases were examined and the diagnosis confirmed in 295, or 42.63%; 374, or 54.04% proved not to be tubercular. Of the remainder, 23, the diagnosis had not been completed. There was an increase of 213 new cases as compared with those of 1935. Attendances at the Dispensary showed an increase of 913 and the visits paid by the tuberculosis nurses were increased by 964. It is the aim of the service to have all patients on the Dispensary Register visited at least four times each year.

The number o