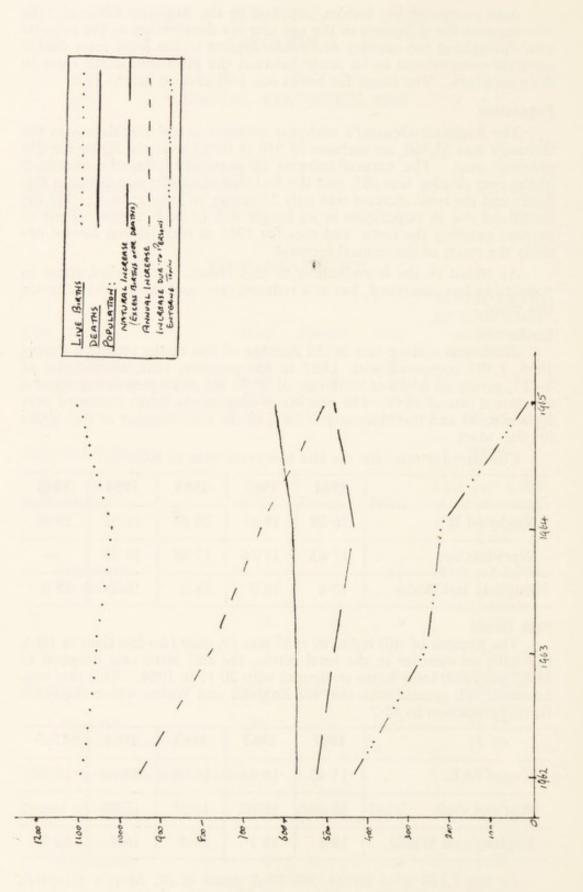

Consideration of the vital statistics for the year reveal a population increase of 510, from 54,950 in mid-1964 to 55,460 in mid-1965. Thus, for the fourth successive year since the census of 1961, the actual increase has been less than the figure for the previous year. Having drawn attention in my 1964 Report to the slowing down in population increase and the factors involved, the figures for 1965 show that the total increase in population was due, almost entirely, to natural increase, i.e. the excess of births over deaths, which was 485. If this trend continues in the years to come, then estimates of a 70,000 population by 1981 could be misforecast. Further details of the population trends will be found in the appropriate section of the report.

#### Population

The Registrar-General's mid-year estimate of the population in the Borough was 55,460, an increase of 510 (1.08%) over the figure for the previous year. The natural increase in population, i.e. the excess of births over deaths, was 485, and the fact that the difference between this figure and the total increase was only 25 shows, in general terms, that the continued rise in population is no longer due to such a great extent to persons entering the town, and that for 1965 at least, it was almost entirely the result of the natural increase.

As stated in the introduction to this report, the upward trend in population has continued, but at a reduced rate, and the graph illustrates this point.