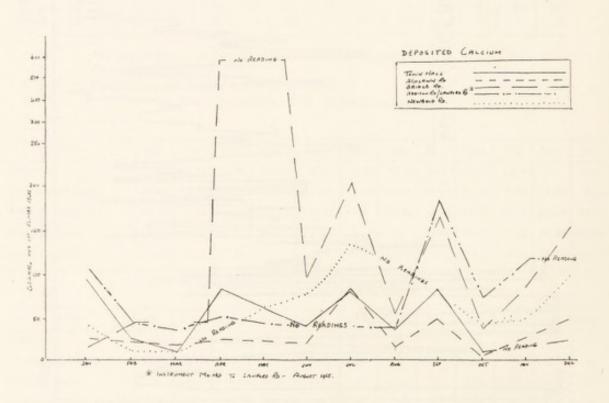

The cleansing of the atmosphere by the declaration of clean air zones commenced, and at the time of writing this report, much further work has been done, so that the hazard of polluted air should eventually be removed.