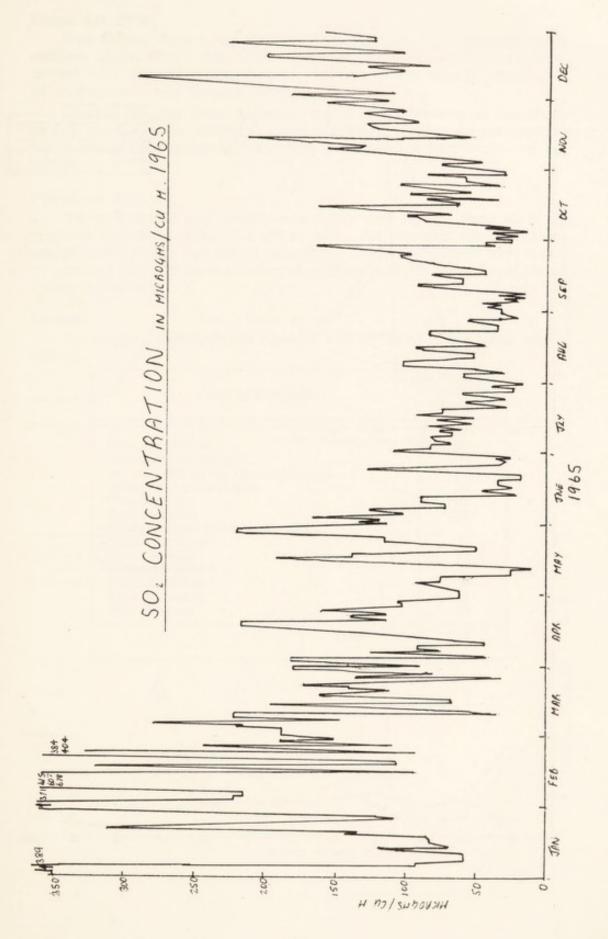

The cleansing of the atmosphere by the declaration of clean air zones commenced, and at the time of writing this report, much further work has been done, so that the hazard of polluted air should eventually be removed.