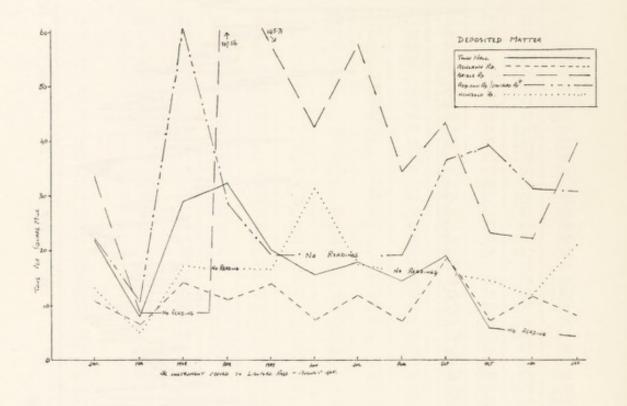

The cleansing of the atmosphere by the declaration of clean air zones commenced, and at the time of writing this report, much further work has been done, so that the hazard of polluted air should eventually be removed.