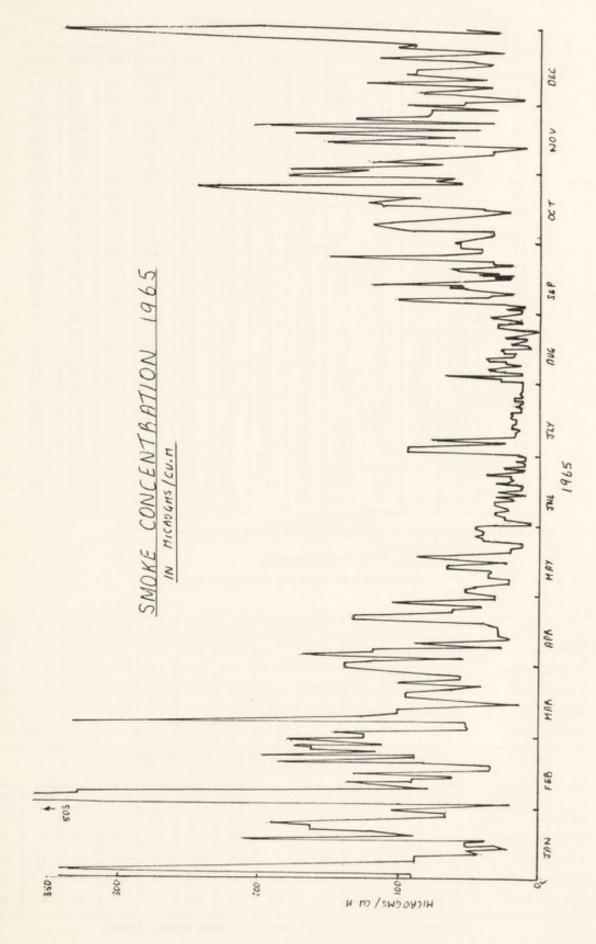

The cleansing of the atmosphere by the declaration of clean air zones commenced, and at the time of writing this report, much further work has been done, so that the hazard of polluted air should eventually be removed.