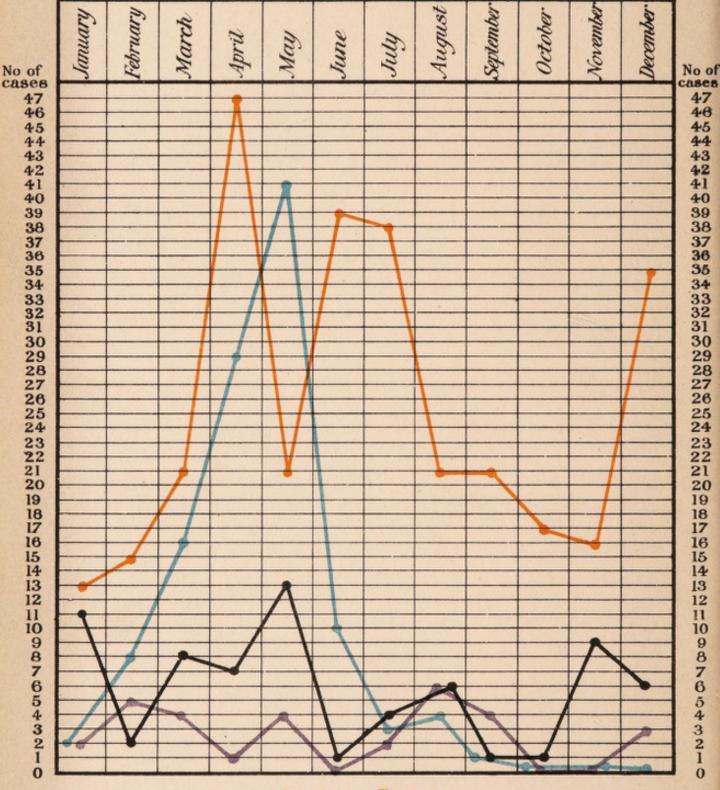

CHART I.

1903.

Weekly Deaths of Infants under I year of Age.

The Staded portion shows total deaths per week

Red portion shows deaths from Respiratory Diseases.

The following table gives the annual death-rate per 1,000 of the population of the different districts as taken from the Registrar-General's Report (except Rochdale):—

The number of deaths of infants under one year of age was 285, or 19.6 per cent. of the total deaths, and nearly 2.3 more than last year. The infantile mortality was 138 per 1,000 of the births registered during the same time. In England and Wales this rate was 132, in the seventy-six great towns 144, and in the one-hundred-and-three smaller towns 135; in rural districts 118. By referring to Chart I, you will see at a glance the total weekly deaths of infants under one year of age, and the number of these caused by respiratory affections marked red.