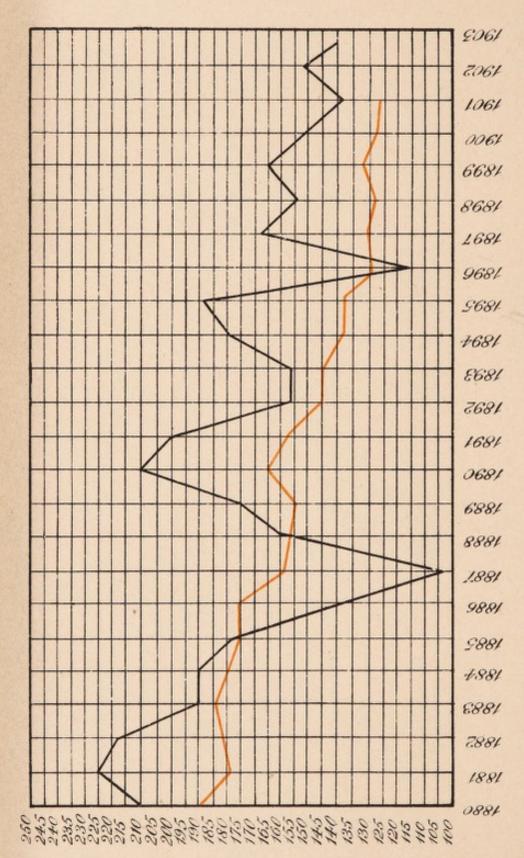

t the great reduction in the case mortality of this disease has been due to the more extensive use of anti-diptheritic serum, which your Committee provide to all medical men, for use within the Borough, free of charge, on their sending a full report of the case on a prescribed form.

Puerperal Fever 7 cases of Puerperal Fever were notified, of which 3 died. In each case the house was visited to ascertain any possible sanitary defects, and revisited until the termination of the case, when the bedding, room occupied, &c., were disinfected. In cases where a midwife had attended, she was visited, cautioned, and advised as to all necessary pre-

# CHART II

1903.



Death's from Epidemic Diarrhaea.

Under I year of age

Over Tyear of ago





CHART III

1903.



Weekly Deaths from Phthisis.





Chart showing death rate per 100,000 twing from Phthisis forthe last 23 years.

Black - Death rate per 100,000 in Rochdale. Red - Death rate per 100,000 in England & Wales.



CHART IV.

1903.



Weekly Deaths from Cancer.





Chart showing Actual Number of Deaths from Cancer, in Rochdale, for 24 years.

cautions to avoid other cases; her clothes, &c., were also disinfected in every case.

15 deaths were directly due to Influenza, as compared with 44 in the preceding year, and 28 in the year preceding that.

Epidemic Influenza

69 cases of Erysipelas were notified, 3 of which proved fatal.

Respiratory Diseases caused 424 deaths, of which 115

Erysipelas

were due to Phthisis, and the remainder to the more acute lung affections, equal to an annual death-rate of 5.0 per 1,000. Of the dea