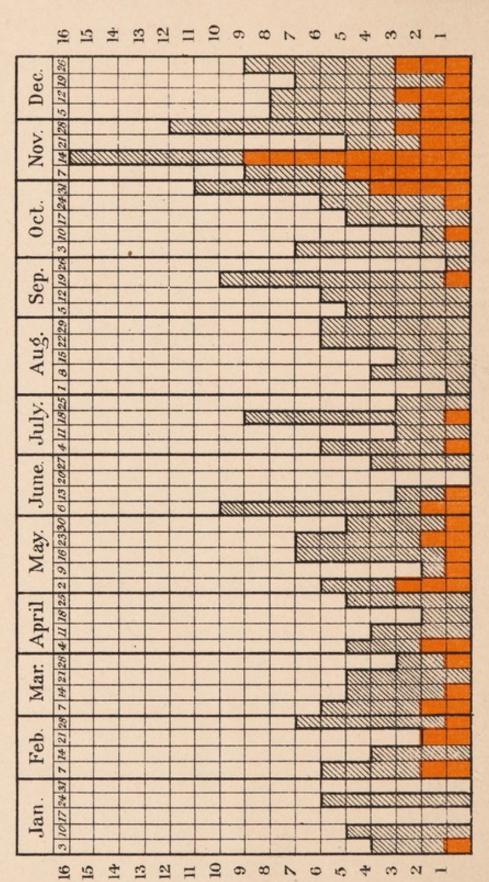

CHART I.

1903.

Weekly Deaths of Infants under I year of Age.

The Staded portion shows total deaths per week

Red portion shows deaths from Respiratory Diseases.

The following table gives the annual death-rate per 1,000 of the population of the different districts as taken from the Registrar-General's Report (except Rochdale):—

The number of deaths of infants under one year of age was 285, or 19.6 per cent. of the total deaths, and nearly 2.3 more than last year. The infantile mortality was 138 per 1,000 of the births registered during the same time. In England and Wales this rate was 132, in the seventy-six great towns 144, and in the one-hundred-and-three smaller towns 135; in rural districts 118. By referring to Chart I, you will see at a glance the total weekly deaths of infants under one year of age, and the number of these caused by respiratory affections marked red.