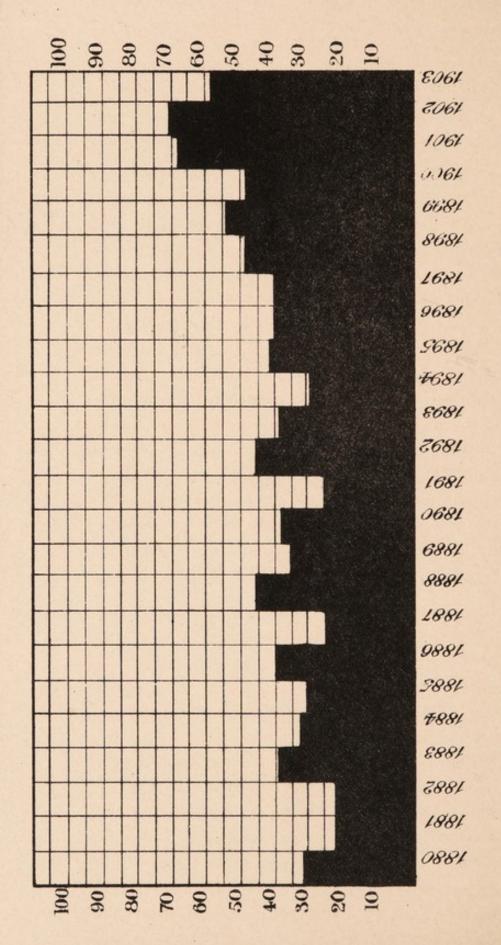

Deaths

The total number of Deaths amongst residents was 1,455; males 755, females 700, equal to an annual deathrate of 17.1 per 1,000. This is the corrected death-rate, and includes all Rochdale residents who have been removed for treatment or infirmity to such Public Institutions as the Workhouse, Royal Infirmary (Manchester), etc., outside the Borough. It excludes all residents of other districts dying in Public Institutions within the Borough. The same rate for similar-sized towns was 16.2. The annual death-rate amongst males was 19·10, and females 15·45 per 1,000 estimated to be living of each sex. Last year the corresponding rates were 20.24 and 15.78. In equal numbers living the deaths were as 108 males to 100 females. The corrected death-rate was highest in Castleton North Ward, 22.4, Wardleworth West Ward being next with 21.3. The lowest was Castleton West Ward, 14.0 per 1,000. Excluding the Workhouse deaths, the death-rate for the The year before my appointwhole Borough was 15.58. ment, viz., 1879, the death-rate was 25.3, it is now 17.1, showing a saving of 8.2 per 1,000 of the inhabitants, or 690 lives per annum,