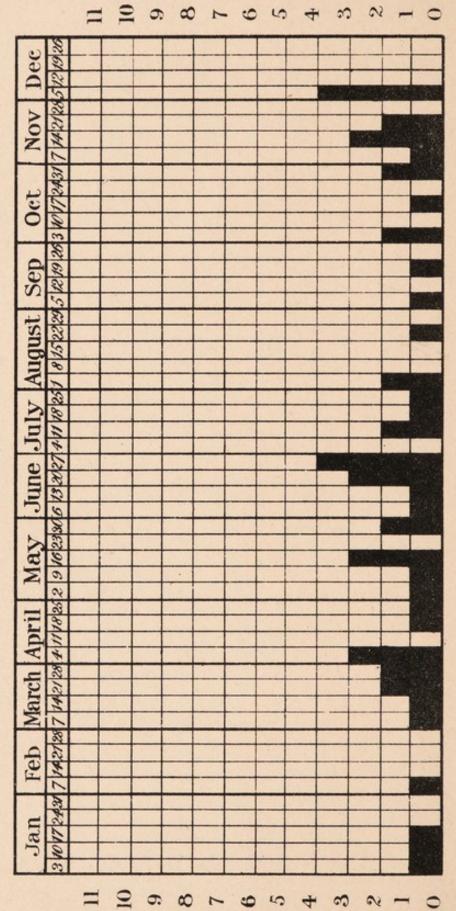

CHART I.

1903.

Weekly Deaths of Infants under I year of Age.

The Staded portion shows total deaths per week

Red portion shows deaths from Respiratory Diseases.

The following table gives the annual death-rate per 1,000 of the population of the different districts as taken from the Registrar-General's Report (except Rochdale):—

The number of deaths of infants under one year of age was 285, or 19.6 per cent. of the total deaths, and nearly 2.3 more than last year. The infantile mortality was 138 per 1,000 of the births registered during the same time. In England and Wales this rate was 132, in the seventy-six great towns 144, and in the one-hundred-and-three smaller towns 135; in rural districts 118. By referring to Chart I, you will see at a glance the total weekly deaths of infants under one year of age, and the number of these caused by respiratory affections marked red.