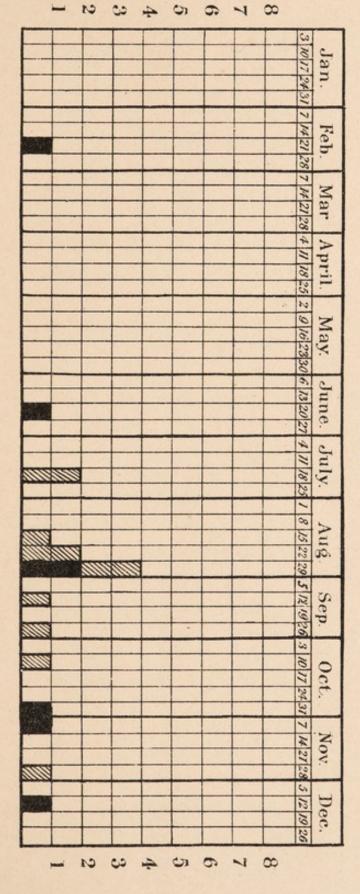

# Chart showing notifiable Infectious Diseases reported each month of the year 1903.

SCARLET FEVER
ENTERIC FEVER
SMALL POX
DIPHTHERIA

order the closing of any schools, as I consider in populous districts no advantage is gained by so doing. Pamphlets giving simple directions for isolation and for disinfection at the termination of the illness, were sent to all houses where this disease was known to have occurred.