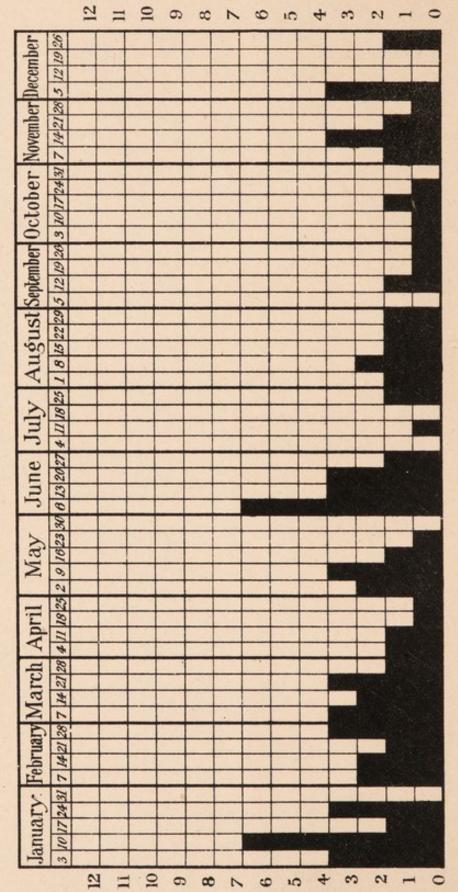

# Chart showing notifiable Infectious Diseases reported each month of the year 1903.

SCARLET FEVER
ENTERIC FEVER
SMALL POX
DIPHTHERIA

order the closing of any schools, as I consider in populous districts no advantage is gained by so doing. Pamphlets giving simple directions for isolation and for disinfection at the termination of the illness, were sent to all houses where this disease was known to have occurred.