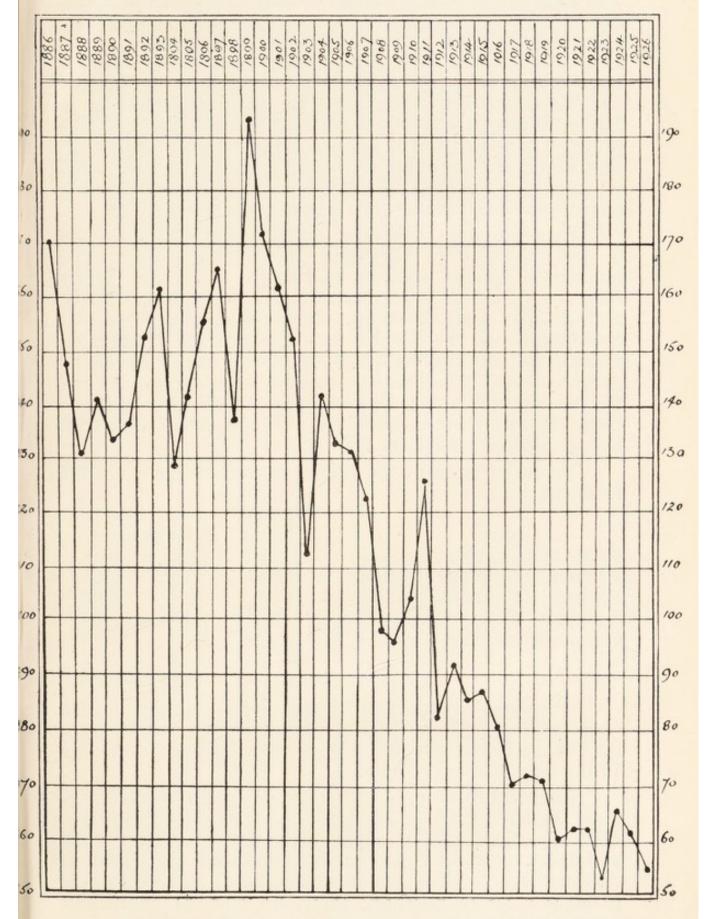

The death-rate was low, namely, 11.6 per 1,000 living, and places Portsmouth fifth in order amongst the twenty largest towns of the country. There was a slight increase in the number of deaths from zymotic disease, which was accounted for by increased prevalence of diphtheria and infantile diarrhœa; the deaths from cancer were practically the same as last year, but there was a gratifying decrease in the deaths from pulmonary tuberculosis, or phthisis, which dropped from 204 to 183, giving a death-rate from this disease of 0.79 per 1,000 living, the lowest ever recorded in this City. The deaths registered from influenza were 62, compared to 81 in 1925; those from premature birth or infantile debility dropped from 121 to 87. I might mention that, apart from other injuries which had no fatal result, motor accidents were responsible for 20 deaths in the City during the year.

The birth-rate was 18.2, slightly lower than that of 1925, and the lowest ever recorded in this City ; it was, however, slightly higher than the birth-rate for the whole of England and Wales, which was 17.8 per 1,000 living.