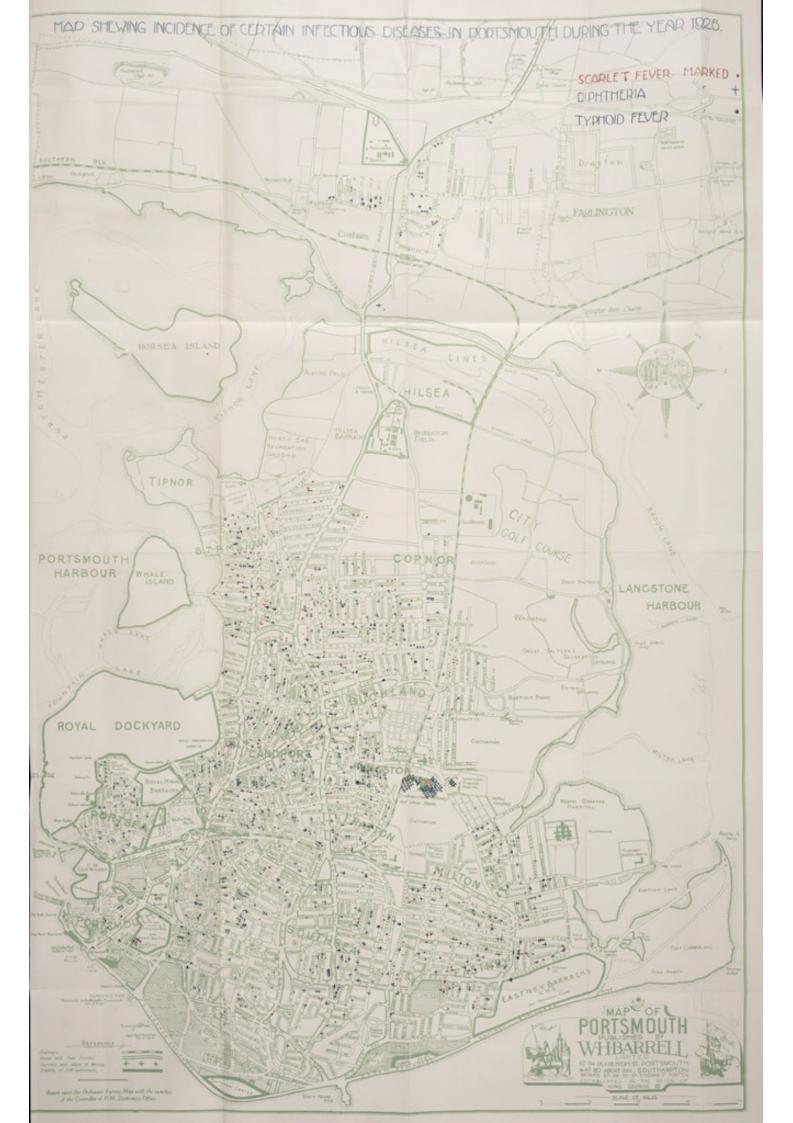

A table has again been prepared giving a summary of vital statistics for the 15 wards of the City. It will be seen that the lowest death-rate, 8.6, was in the Portsea Ward, and the lowest birth-rate, 11.4, was registered in St. Simon's Ward.

| WARDS               | Area in<br>statute | Popu-<br>lation | Number                      | Bir | rths         | Dea | ths  | Inf | hs of<br>ants<br>1 year,      |
|---------------------|--------------------|-----------------|-----------------------------|-----|--------------|-----|------|-----|-------------------------------|
|                     | Acres              | Census<br>1921  | persons<br>per acre<br>1921 | No. | Rate         | No. | Rate | No. | Rate<br>per<br>1000<br>Births |
| 1. St. Thomas       | 445                | 13,677          | 30.7                        | 230 | 16.8         | 167 | 12.2 | 11  | 47                            |
| 2. Portsea          | 422                | 20,712          | 49.1                        | 407 | 19.6         | 180 | 8.6  | 26  | 63                            |
| 3. Mile End         | 125                | 12,091          | 96.7                        | 232 | 19.1         | 150 | 12.4 | 19  | 82                            |
| 4. North End        | 2,235              | 38,587          | 17.3                        | 714 | 18.5         | 341 | 8.8  | 28  | 39                            |
| 5. Buckland         | 585                | 26,696          | 42.2                        | 368 | 13.7         | 283 | 10.6 | 13  | 35                            |
| 6. Kingston         | 577                | 21,027          | 36.4                        | 332 | 15.7         | 192 | 9.1  | 17  | 51                            |
| 7. Highland         | 431                | 29,698          | 68.7                        | 552 | 18.5         | 299 | 10.0 | 29  | 52                            |
| 8. St. Simon        | 621                | 18,252          | 29.4                        | 209 | 11.4         | 207 | 11.1 | 8   | 38                            |
| 9. Havelock         | 131                | 11,353          | 86.7                        | 138 | $12 \cdot 1$ | 141 | 12.3 | 8   | 58                            |
| 10. St. Paul        | 114                | 11,696          | 102.6                       | 251 | 21.4         | 154 | 13.1 | 11  | 43                            |
| 11. Town Hall       | 91                 | 8,807           | 96.8                        | 197 | 22.3         | 133 | 15.1 | 15  | 76                            |
| 12. Fratton         | 86                 | 10,759          | 125.1                       | 265 | 24.6         | 137 | 12.7 | 18  | 68                            |
| 13. St. Mary        | 81                 | 11,085          | 136.9                       | 238 | 21.4         | 143 | 10.2 | 21  | 88                            |
| 14. Charles Dickens | 106                | 12,228          | 115.4                       | 284 | 23.2         | 144 | 11.1 | 19  | 67                            |
| 15. Cosham          | 1,914              | 2,616           | 1.4                         | 79  | 29.2         | 32  | 12.2 | 4   | 50                            |

TABLE SHOWING ACREAGE, POPULATION, DENSITY OF POPULATION, BIRTH-RATE DEATH-RATE, AND INFANTILE MORTALITY RATE OF THE VARIOUS WARDS IN THE BOROUGH.