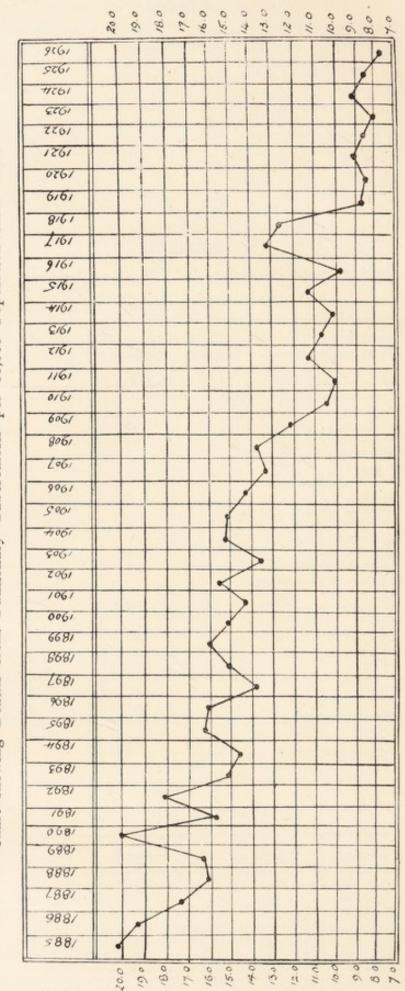

The death-rate was low, namely, 11.6 per 1,000 living, and places Portsmouth fifth in order amongst the twenty largest towns of the country. There was a slight increase in the number of deaths from zymotic disease, which was accounted for by increased prevalence of diphtheria and infantile diarrhœa; the deaths from cancer were practically the same as last year, but there was a gratifying decrease in the deaths from pulmonary tuberculosis, or phthisis, which dropped from 204 to 183, giving a death-rate from this disease of 0.79 per 1,000 living, the lowest ever recorded in this City. The deaths registered from influenza were 62, compared to 81 in 1925; those from premature birth or infantile debility dropped from 121 to 87. I might mention that, apart from other injuries which had no fatal result, motor accidents were responsible for 20 deaths in the City during the year.