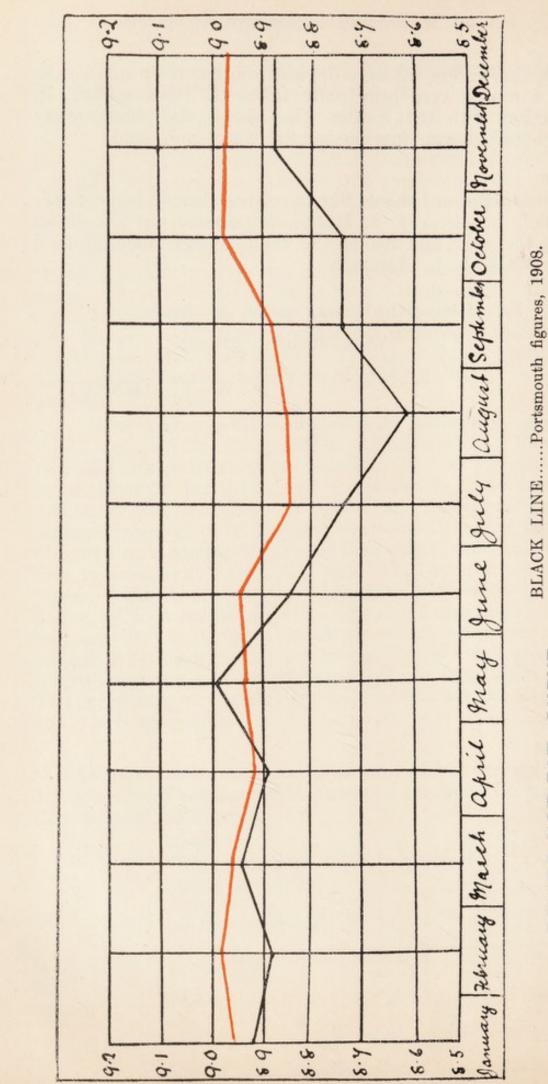

# TABLE II.

Showing Births, Deaths and Meteorology during the four quarters ending 2nd January, 1909.

|                               |             |                                              |             |       |        |        | <br>,        |
|-------------------------------|-------------|----------------------------------------------|-------------|-------|--------|--------|--------------|
|                               | (səq        | onl) IlsinisH                                | 4.36        | 4.25  | 4.69   | 7.225  | 20-525       |
|                               | rature      | əqməT naək                                   | 41.0        | 54.0  | 61.0   | 50.0   | Mean<br>51.1 |
|                               |             | Uncertified<br>Causes of<br>Deaths           | 9           | 01    | -      | ic.    | 14           |
|                               |             | Deaths in<br>Deaths in<br>Institutions       | 193         | 125   | 128    | 173    | 619          |
|                               |             | səssƏ feanparı                               | 81          | 69%   | 61     | 83     | 294          |
|                               |             | 95n9loiV                                     | 35          | 25    | 27     | 35     | 661          |
|                               |             | Diarrhoea                                    | 4           | ø     | 18     | 29     | 54           |
| nclude                        |             | Fever                                        | 9           | 7     | 2      | 9      | 26           |
| The Deaths registered include | n           | gniqoodW<br>Vhooping                         | 2           | 23    | 20     | w      | 55           |
| hs regi                       | Deaths from | Diph-<br>Uheria                              | 17          | 13    | œ      | =      | 49           |
| e Deatl                       |             | Scarlet-<br>fever                            | 8           | -     | 1      | 4      | œ            |
| Th                            |             | Measles                                      | 2           | 9     |        | ١      | 13           |
|                               |             | xoq-llam8                                    |             | 1     | 1      |        | 1            |
| • •                           |             | Principal<br>Diseases                        | 44          | 53    | 53     | 35     | 205          |
|                               | Deaths of   | Persons aged<br>by years and<br>Persons aged | 366         | 212   | 189    | 255    | 1022         |
|                               | Deatl       | Infants under<br>I year of age               | 173         | 115   | 118    | 201    | 607          |
|                               |             | Deaths                                       | 939         | 633   | 581    | 804    | 2957         |
|                               |             | Births Deaths                                | 1540        | 1485  | 1496   | 1589   | 6110         |
|                               |             | Quarter                                      | 1st Ousrler | 2nd " | 3rd ., | 4th ,, | TOTAL        |