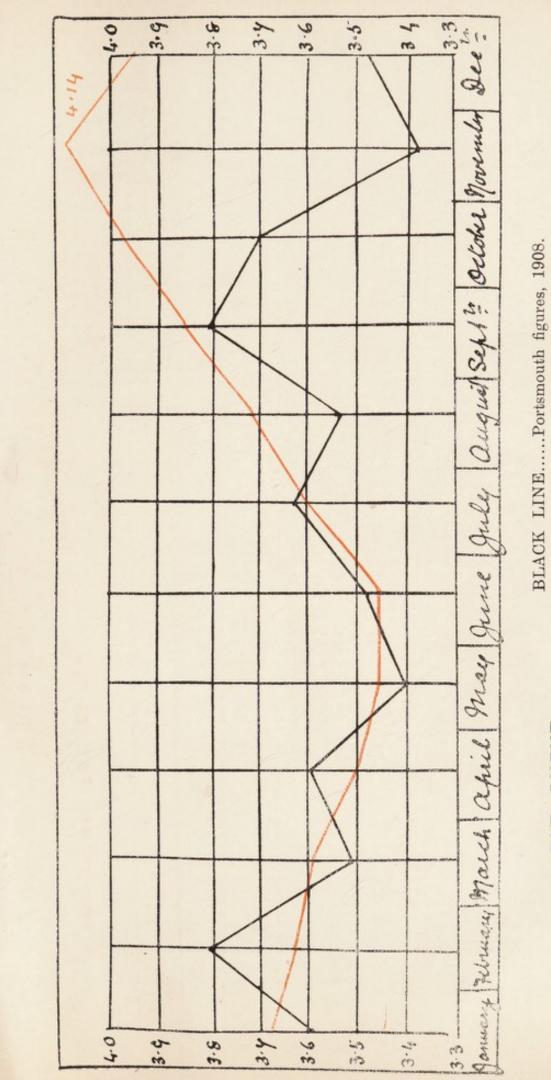

# TABLE II.

Showing Births, Deaths and Meteorology during the four quarters ending 2nd January, 1909.

|                               |             |                                              |             |       |        |        | <br>,        |
|-------------------------------|-------------|----------------------------------------------|-------------|-------|--------|--------|--------------|
|                               | (səq        | onl) IlsinisH                                | 4.36        | 4.25  | 4.69   | 7.225  | 20-525       |
|                               | rature      | əqməT naək                                   | 41.0        | 54.0  | 61.0   | 50.0   | Mean<br>51.1 |
|                               |             | Uncertified<br>Causes of<br>Deaths           | 9           | 01    | -      | ic.    | 14           |
|                               |             | Deaths in<br>Deaths in<br>Institutions       | 193         | 125   | 128    | 173    | 619          |
|                               |             | səssƏ feanparı                               | 81          | 69%   | 61     | 83     | 294          |
|                               |             | 95n9loiV                                     | 35          | 25    | 27     | 35     | 661          |
|                               |             | Diarrhoea                                    | 4           | ø     | 18     | 29     | 54           |
| nclude                        |             | Fever                                        | 9           | 7     | 2      | 9      | 26           |
| The Deaths registered include | n           | gniqoodW<br>Vhooping                         | 2           | 23    | 20     | w      | 55           |
| hs regi                       | Deaths from | Diph-<br>Uheria                              | 17          | 13    | œ      | =      | 49           |
| e Deatl                       |             | Scarlet-<br>fever                            | 8           | -     | 1      | 4      | œ            |
| Th                            |             | Measles                                      | 2           | 9     |        | ١      | 13           |
|                               |             | xoq-llam8                                    |             | 1     | 1      |        | 1            |
| • •                           |             | Principal<br>Diseases                        | 44          | 53    | 53     | 35     | 205          |
|                               | Deaths of   | Persons aged<br>by years and<br>Persons aged | 366         | 212   | 189    | 255    | 1022         |
|                               | Deatl       | Infants under<br>I year of age               | 173         | 115   | 118    | 201    | 607          |
|                               |             | Deaths                                       | 939         | 633   | 581    | 804    | 2957         |
|                               |             | Births Deaths                                | 1540        | 1485  | 1496   | 1589   | 6110         |
|                               |             | Quarter                                      | 1st Ousrler | 2nd " | 3rd ., | 4th ,, | TOTAL        |