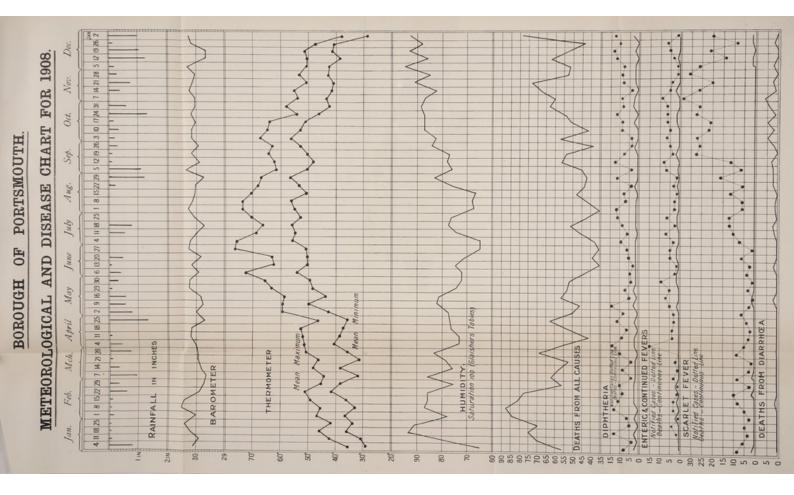

Generally speaking, the health of Portsmouth, as will be seen later, has been satisfactory during the past year, and has exhibited a marked improvement upon previous years. It is, however, too early to say if this improvement will prove a permanent one, and in all probability the low death-rate recorded is to some extent due to certain meteorological conditions, which were unfavourable to a heavy infantile mortality rate. It is important that the effect of meteorological conditions should be borne in mind in considering the weight to be attached to vital statistics of a community, otherwise disappointment may be caused in some future years, when owing to adverse meteorological conditions, an anticipated improvement in the death returns may not be able to be recorded.