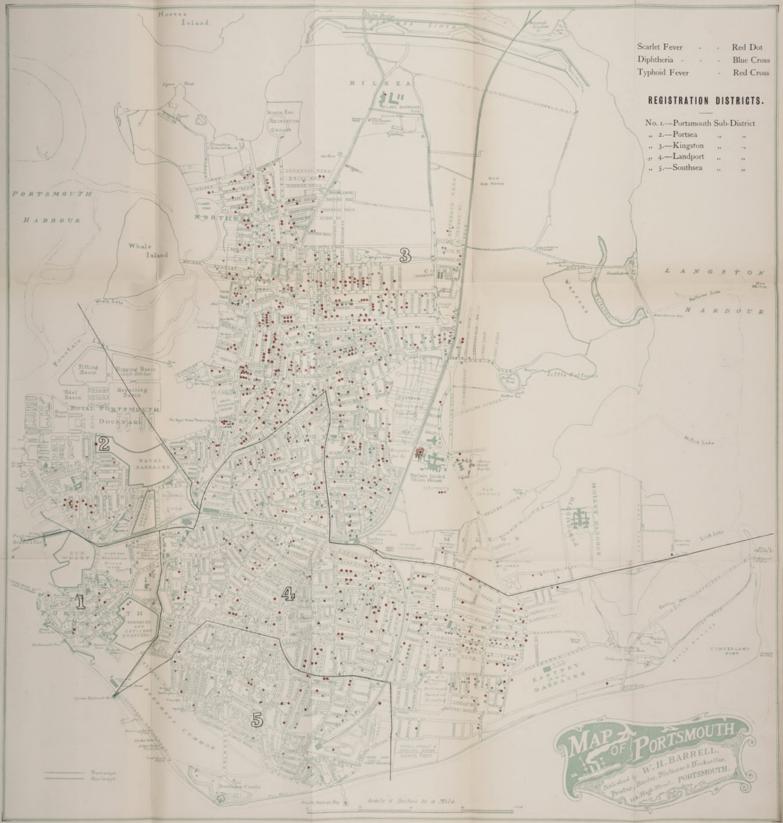

MAP SHEWING INCIDENCE OF CERTAIN INFECTIOUS DISEASES IN PORTSMOUTH DURING THE YEAR ENDING DECEMBER 31st, 1908.

Digitized by the Internet Archive in 2018 with funding from Wellcome Library

https://archive.org/details/b29995504

These sub-districts may be described roughly as follows :

- (1) PORTSMOUTH, is the old town of Portsmouth proper.
- (2) PORTSEA, is the old town of Portsea, including in its boundaries Victoria Park and the Naval Barracks.
- (3) KINGSTON, comprises most of the Borough north of the railway, with the exception of the Fratton and St. Mary's Wards; it includes the Mile End, North End, Buckland, Kingston, and Charles Dickens Wards.
- (4) LANDPORT, comprises the following Wards: Fratton, St. Mary's, St. Paul's, Town Hall, Havelock, Highland, and that part of St. Simon's which lies east of Festing Road.
- (5) SOUTHSEA, The southern boundary is the seafront from the Clarence Pier to Festing Road; it is bounded on the west by Castle Road, on the north by Elm Grove and Albert Road, and on the east by Festing Road. It includes the Southsea part of the Portsmouth Ward and the western half of St. Simon's Ward.