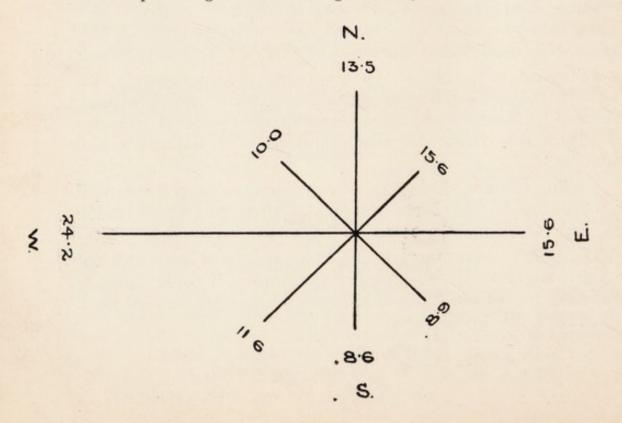

MAP SHEWING INCIDENCE OF CERTAIN INFECTIOUS DISEASES IN PORTSMOUTH DURING THE YEAR ENDING DECEMBER 31st, 1908.

Digitized by the Internet Archive in 2018 with funding from Wellcome Library

https://archive.org/details/b29995504