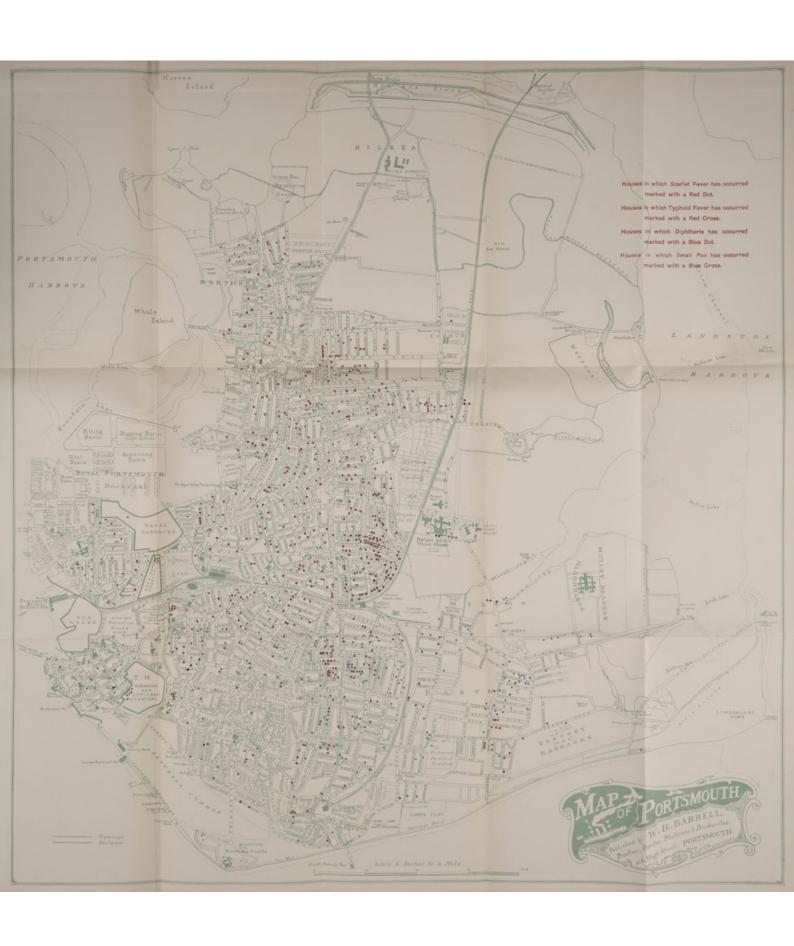

## [Report 1905] / Medical Officer of Health, Portsmouth Borough.

#### **Contributors**

Portsmouth (England). Borough Council.

### **Publication/Creation**

1905

#### **Persistent URL**

https://wellcomecollection.org/works/vwm4gxpg

#### License and attribution

You have permission to make copies of this work under a Creative Commons, Attribution license.

This licence permits unrestricted use, distribution, and reproduction in any medium, provided the original author and source are credited. See the Legal Code for further information.

Image source should be attributed as specified in the full catalogue record. If no source is given the image should be attributed to Wellcome Collection.







SALUS POPULI SUPREMA



## REPORT

ON THE

# Bealth of Portsmouth

FOR THE YEAR 1905

BY

## A. MEARNS FRASER,

M.D. (EDIN. UNIV.), D.P.H. (CAMB. UNIV.)

Medical Officer of Health,

Medical Superintendent to the Small-Pox Hospital,

Medical Officer of Health to the Port of Portsmouth

INCLUDING

The Reports of
The Medical Superintendent Milton Hospital
and the Public Analyst.





Digitized by the Internet Archive in 2018 with funding from Wellcome Library

## Ibealth Committee, 1904=5.

THE WORSHIPFUL THE MAYOR—

COUNCILLOR SIR GEORGE E. COUZENS, K.L.H., J.P.

## Chairman:

ALDERMAN A. LEON EMANUEL, J.P.

## Vice=Chairman:

COUNCILLOR R. EMMETT, M.D.

ALDERMAN SIR WILLIAM PINK, K.L.H., J.P.

ALDERMAN J. H. ALLEN.

#### Councillors:

J. E. PINK

H. J. C. JONES

W. A. MORLEY

H. R. PINK,