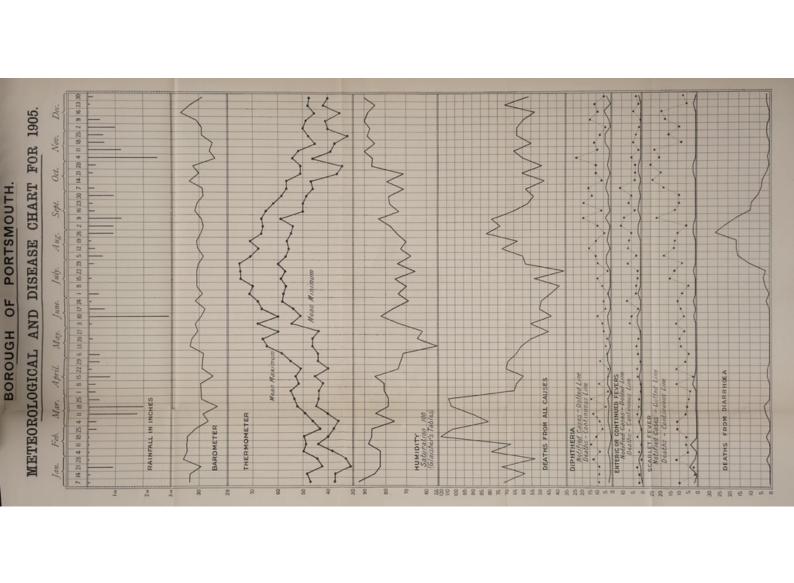

make copies of this work under a Creative Commons, Attribution license.

This licence permits unrestricted use, distribution, and reproduction in any medium, provided the original author and source are credited. See the Legal Code for further information.

Image source should be attributed as specified in the full catalogue record. If no source is given the image should be attributed to Wellcome Collection.







SALUS POPULI SUPREMA



## REPORT

ON THE

# Bealth of Portsmouth

FOR THE YEAR 1905

BY

## A. MEARNS FRASER,

M.D. (EDIN. UNIV.), D.P.H. (CAMB. UNIV.)

Medical Officer of Health,

Medical Superintendent to the Small-Pox Hospital,

Medical Officer of Health to the Port of Portsmouth

INCLUDING

The Reports of
The Medical Superintendent Milton Hospital
and the Public Analyst.





Digitized by the Internet Archive in 2018 with funding from Wellcome Library

## Ibealth Committee, 1904=5.

THE WORSHIPFUL THE MAYOR—

COUNCILLOR SIR GEORGE E. COUZENS, K.L.H., J.P.

## Chairman:

ALDERMAN A. LEON EMANUEL, J.P.

## Vice=Chairman:

COUNCILLOR R. EMMETT, M.D.

ALDERMAN SIR WILLIAM PINK, K.L.H., J.P.

ALDERMAN J. H. ALLEN.

#### Councillors:

J. E. PINK

H. J. C. JONES

W. A. MORLEY

H. R. PINK, J.P.

C. GILLETT, J.P.

W. E. DUCK

T. BREWIS

J. MULVANY, L.R.C.P.

S. WOLFE

J. DUMMER, J.P.

F. T. SHORT

H. PALIN

....

M. GILL

## Officers of the Medical Officer of Health's Dept.

Medical Officer of Health:

A. MEARNS FRASER, M.D., D.P.H.

Chief Inspector of Nuisances:

F. L. BELL, Cert. San. Inst.

Inspector of Diseases of Animals Act:
G. W. MONKCOM.

Chief Clerk: C. W. HE