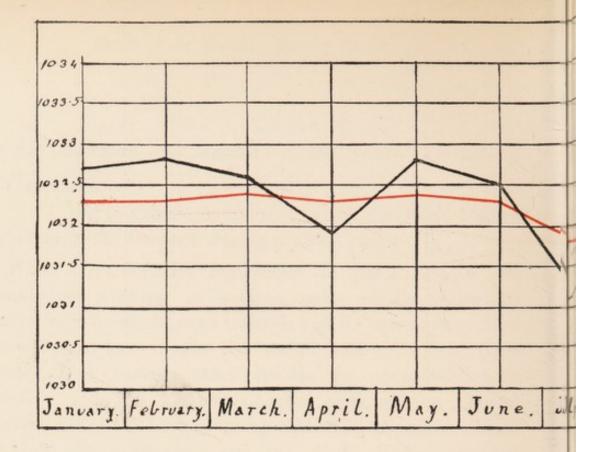

orough, which brings the number up to 52 on the register.

There have been ten cases of puerperal fever during the year attended by midwives, two of which were fatal. Four of these were in connection with one midwife, and these were the only instances in which carelessness could be proved. Two cases were attributed to ignorance and meddling on the part of another midwife; and these two women were dealt with by the Midwives Committee and reported to the Central Midwives Board.

I have made 1,258 visits to midwives and their cases, and 2,046 visits to workshops where women are employed. I have visited 274 houses where death has occurred from tubercular disease, and 209 cases of enteritis and pertussis.

I am, Gentlemen, Your obedient Servant,

MARY MONK,
Inspector under the Midwives Act.







FOI CUTUR Rechmond's figures 40 nearly liques 40



Gravity Curve

Red line: Mr Droop Richm onds figures 1904

Black line: Portomouth figures



Fat line = M Droop Richmond's figures 1904 Black line . Portsmouth figures ~ PF06

## Public Unalyst's Report

FOR THE YEAR ENDING DECEMBER 31st, 1905

To the Chairman and Members of the Health Committee.

Gentlemen,

I have the honour to present you with my Report for the year ending December 31st, 1905.

During the year 962 samples were submitted for analysis. The following tables show the nature and number respectively of the samples submitted, with the number reported as genuine and the number adulterated, also the nature and extent of the adulteration in each case.

The final table contrasts the rate of adulteration during the past four y