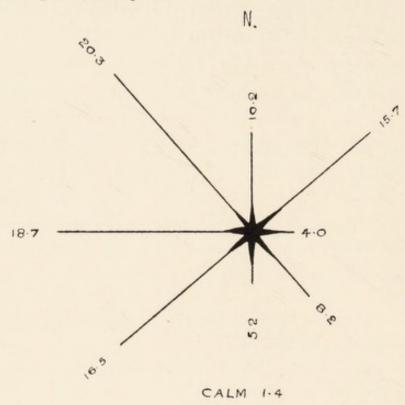

Deaths were registered in the four quarters of the year as follows:—

```
First Quarter 1070 deaths, equal to rate of 21·2 per 1000 Second ,, 727 ,, ,, 14·4 ,, Third ,, 789 ,, ,, 15·7 ,, Fourth ,, 759 ,, ,, 15·1 ,,
```

The corrected death-rate of 17.05 per 1000, places Portsmouth twenty-fifth in the list of the thirty-seven great towns of England and Wales. The lowest death-rate is that of Leyton 10.62, and the highest that of Liverpool 20.01 per 1000.