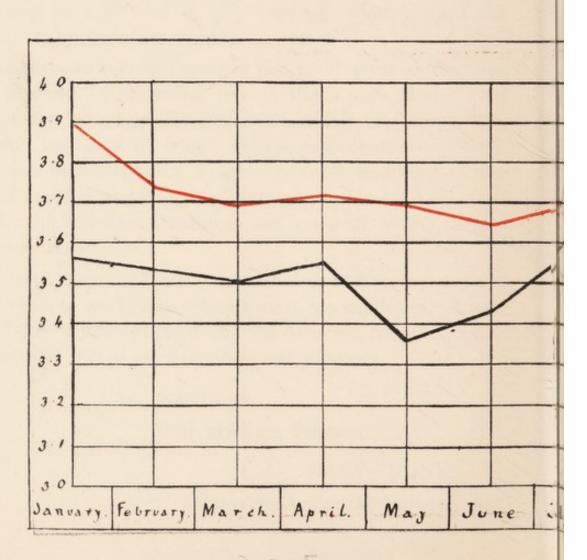

ough, which brings the number up to 52 on the register.

There have been ten cases of puerperal fever during the year attended by midwives, two of which were fatal. Four of these were in connection with one midwife, and these were the only instances in which carelessness could be proved. Two cases were attributed to ignorance and meddling on the part of another midwife; and these two women were dealt with by the Midwives Committee and reported to the Central Midwives Board.

I have made 1,258 visits to midwives and their cases, and 2,046 visits to workshops where women are employed. I have visited 274 houses where death has occurred from tubercular disease, and 209 cases of enteritis and pertussis.

I am, Gentlemen, Your obedient Servant,

MARY MONK,
Inspector under the Midwives Act.







FOI CUTUR Rechmond's figures 40 nearly liques 40



Gravity Curve

Red line: Mr Droop Richm onds figures 1904

Black line: Portomouth figures



Fat line = M Droop Richmond's figures 1904 Black line . Portsmouth figures ~ PF06

## Public Unalyst's Report

FOR THE YEAR ENDING DECEMBER 31st, 1905

To the Chairman and Members of the Health Committee.

Gentlemen,

I have the honour to present you with my Report for the year ending December 31st, 1905.

During the year 962 samples were submitted for analysis. The following tables show the nature and number respectively of the samples submitted, with the number reported as genuine and the number adulterated, also the nature and extent of the adulteration in each case.

The final table contrasts the rate of adulteration during the past four yea