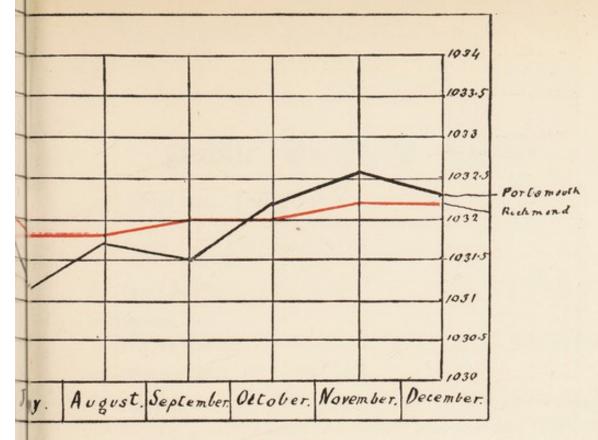

er.

There have been ten cases of puerperal fever during the year attended by midwives, two of which were fatal. Four of these were in connection with one midwife, and these were the only instances in which carelessness could be proved. Two cases were attributed to ignorance and meddling on the part of another midwife; and these two women were dealt with by the Midwives Committee and reported to the Central Midwives Board.

I have made 1,258 visits to midwives and their cases, and 2,046 visits to workshops where women are employed. I have visited 274 houses where death has occurred from tubercular disease, and 209 cases of enteritis and pertussis.

I am, Gentlemen, Your obedient Servant,

MARY MONK,
Inspector under the Midwives Act.







FOI CUTUR Rechmond's figures 40 nearly liques 40



Gravity Curve

Red line: Mr Droop Richm onds figures 1904

Black line: Portomouth figures



Fat line = M Droop Richmond's figures 1904 Black line . Portsmouth figures ~ PF06

## Public Unalyst's Report

FOR THE YEAR ENDING DECEMBER 31st, 1905

To the Chairman and Members of the Health Committee.

Gentlemen,

I have the honour to present you with my Report for the year ending December 31st, 1905.

During the year 962 samples were submitted for analysis. The following tables show the nature and number respectively of the samples submitted, with the number reported as genuine and the number adulterated, also the nature and extent of the adulteration in each case.

The final table contrasts the rate of adulteration during the past four years with that in England and Wales.

Total number of