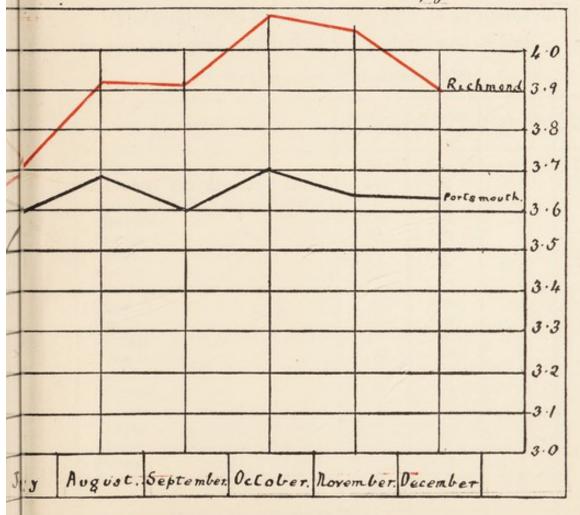

f which were fatal. Four of these were in connection with one midwife, and these were the only instances in which carelessness could be proved. Two cases were attributed to ignorance and meddling on the part of another midwife; and these two women were dealt with by the Midwives Committee and reported to the Central Midwives Board.

I have made 1,258 visits to midwives and their cases, and 2,046 visits to workshops where women are employed. I have visited 274 houses where death has occurred from tubercular disease, and 209 cases of enteritis and pertussis.

I am, Gentlemen, Your obedient Servant,

MARY MONK,
Inspector under the Midwives Act.







FOI CUTUR Rechmond's figures 40 nearly liques 40



Gravity Curve

Red line: Mr Droop Richm onds figures 1904

Black line: Portomouth figures



Fat line = M Droop Richmond's figures 1904 Black line . Portsmouth figures ~ PF06

## Public Unalyst's Report

FOR THE YEAR ENDING DECEMBER 31st, 1905

To the Chairman and Members of the Health Committee.

Gentlemen,

I have the honour to present you with my Report for the year ending December 31st, 1905.

During the year 962 samples were submitted for analysis. The following tables show the nature and number respectively of the samples submitted, with the number reported as genuine and the number adulterated, also the nature and extent of the adulteration in each case.

The final table contrasts the rate of adulteration during the past four years with that in England and Wales.

Total number of Samples (1905)

|            | Article      |      | Number<br>Examined | Number<br>Genuine |