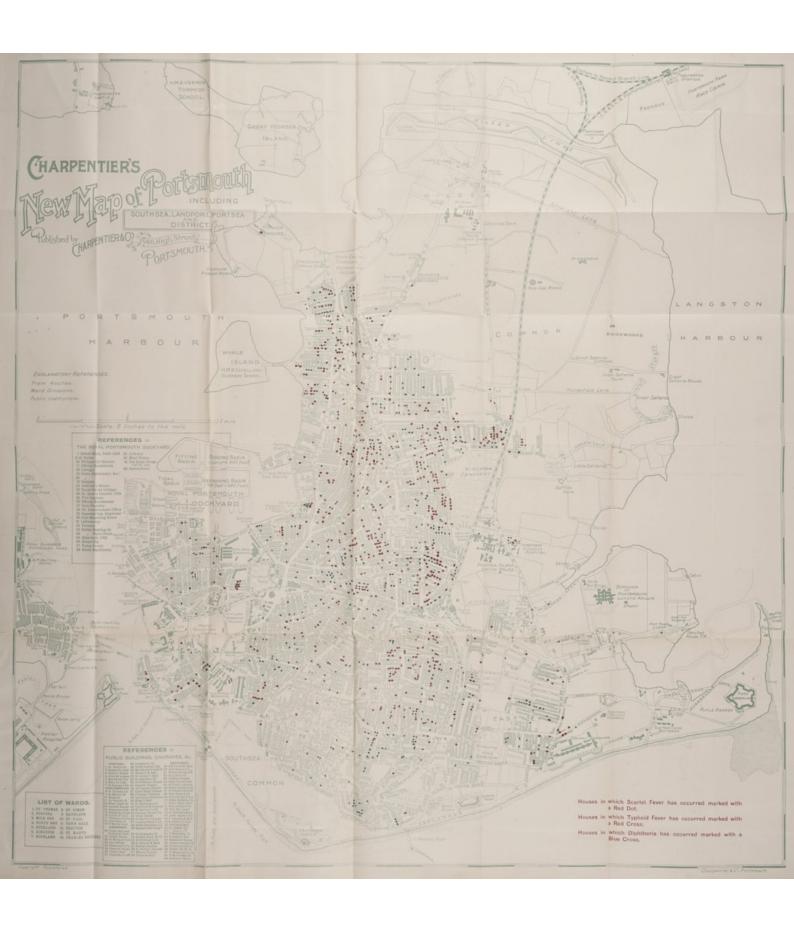

### [Report 1904] / Medical Officer of Health, Portsmouth Borough.

### **Contributors**

Portsmouth (England). Borough Council.

### **Publication/Creation**

1904

#### **Persistent URL**

https://wellcomecollection.org/works/xnkbdu62

### License and attribution

You have permission to make copies of this work under a Creative Commons, Attribution license.

This licence permits unrestricted use, distribution, and reproduction in any medium, provided the original author and source are credited. See the Legal Code for further information.

Image source should be attributed as specified in the full catalogue record. If no source is given the image should be attributed to Wellcome Collection.







.. SALUS POPULI SUPREMA LEX."



## REPORT

ON THE

# Bealth of Portsmouth

FOR THE YEAR 1904,

RY

## A. MEARNS FRASER,

M.D. (EDIN. UNIV.), D.P.H. (CAMB. UNIV.)

Medical Officer of Health,

Medical Superintendent to the Small Pox Hospital,

Medical Officer of Health to the Port of Portsmouth.

INCLUDING THE

## Report of the Public Analyst:

EDWARD RUSSELL, B.Sc. LOND., F.I.C.

## Ibealth Committee, 1903=4.

THE WORSHIPFUL THE MAYOR-COUNCILLOR J. E. PINK, J.P.

### Chairman:

ALDERMAN A. LEON EMANUEL, J.P.

### Vice-Chairman:

COUNCILLOR R. EMMETT, M.D.

ALDERMAN SIR WILLIAM PINK, K.L.H., J.P.

ALDERMAN J. H. ALLEN.

### Councillors:

G. W. EDMONDS

H. J. C. JONES

W. A. MORLEY

H. R. PINK, J.P.

C. GILLETT

W. E. DUCK

J. BALDWIN

J. MULVANY, L.R.C.P.

S. WOLFE

J. DUMMER

W. HOOKEY