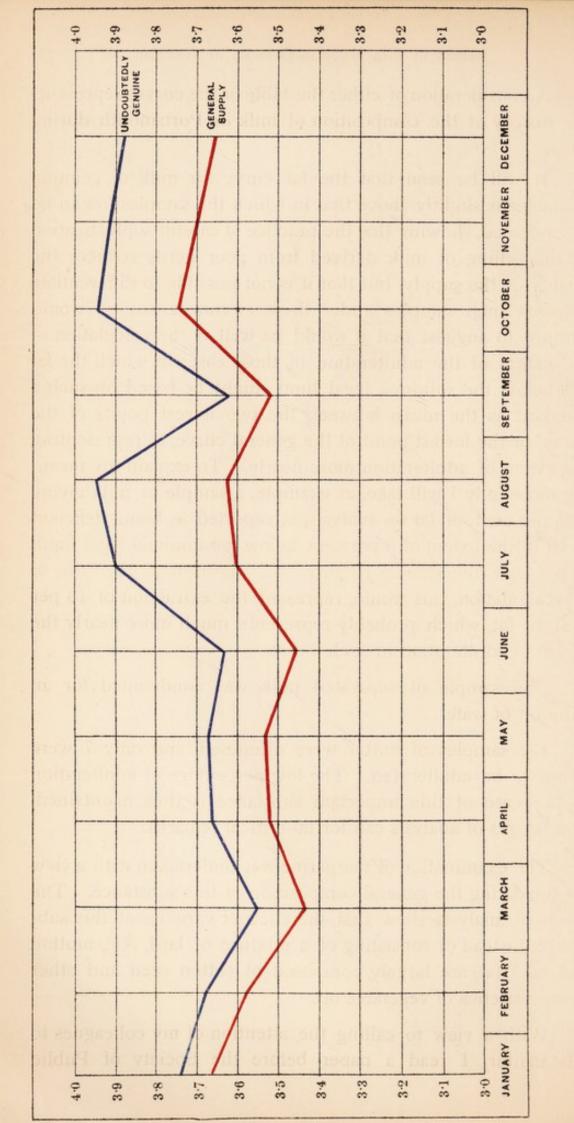

neral Mean | 1031.9              | 3.60 | 1031-9              | 3.62 | 1031.8              | 3.51 | 1032-1              | 3.74 | 1031.8              | 3.70 | 1032.3              | 3.66 |
| Genuine      | . 1031.5            | 3.90 | 1031.8              | 3.95 | 1031.1              | 3.72 | 1032                | 3.95 | 1031.9              | 3.92 | 1032.1              | 3.89 |
| Low in fat   | . 1032.3            | 3.55 | 1032.3              | 3.23 | 1032.6              | 3.25 | 1032.2              | 3.26 | 1031.8              | 3.25 | 1031.6              | 3.23 |
|              |                     |      |                     |      |                     |      |                     |      |                     |      |                     |      |

Below 3.5 regarded as low in fat.







A consideration of either the table or the curves represents the history of the composition of milk in Portsmouth during 1904.

It will be seen that the fat curve for milk of genuine character is slightly above that in which the samples low in fat are included, showing that the practice of careful sophistication or the selling of milk derived from poor herds reduces the quality of the supply, but that it is not possible to differentiate between such samples under these circumstances. I would venture to suggest that it would be well if the calculation of the extent of the adulteration in those cases in which the fat fall below the minimal legal limit might be based on such a standard as the mean between the two lowest points of the curve, or the lowest point of the general curve, as repre