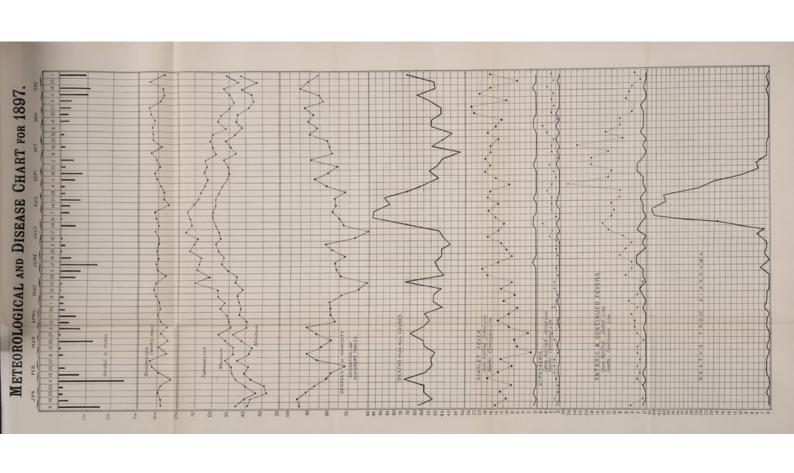

You have permission to make copies of this work under a Creative Commons, Attribution license.

This licence permits unrestricted use, distribution, and reproduction in any medium, provided the original author and source are credited. See the Legal Code for further information.

Image source should be attributed as specified in the full catalogue record. If no source is given the image should be attributed to Wellcome Collection.



1897.



Borough of Portsmouth.

# REPORT

ON THE

# Bealth of Portsmouth

FOR THE YEAR 1807,

BY

## A. MEARNS FRASER, M.B., D.P.H.,

Medical Officer of Health; Medical Officer of Health for the Port of Portsmouth; and Medical Officer to the Milton Infectious Diseases Hospital.

INCLUDING THE

# Report of the Public Unalyst:

J. MOORE MURRAY, M.Sc., F.C.S.







### ABSTRACT OF METEOROLOGICAL OBSERVATIONS made at Milton Hospital during the Year 1897

| DATE.           | meter<br>sed to<br>Level<br>130 F.            |                                               |                                                                                                                                                                                                                                                                                                                                                                                                                                                                              |