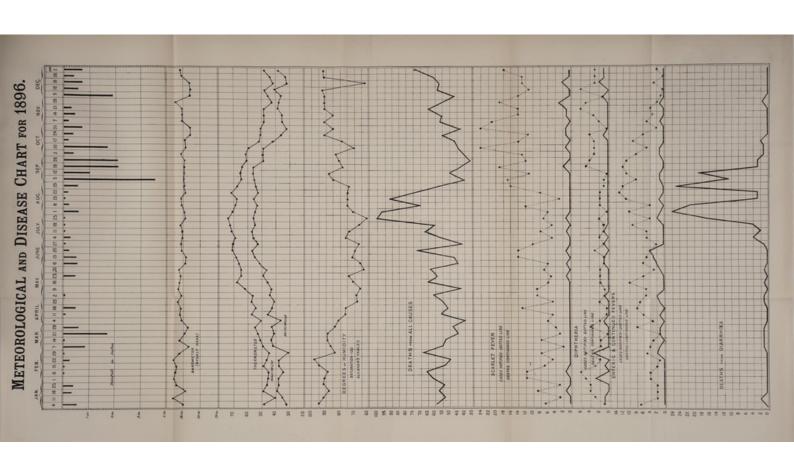

### ABSTRACT OF METEOROLOGICAL OBSERVATIONS made at Milton Hospital during the Year 1896.

|                                                                                                                                                                                                                                                                                                                                                                                                                                                                                                                                                                                                                                                                                                                                                                                                                                                                                                                                                                                                                                                                       | meter<br>ced to<br>Level<br>330 F. |                                                                                                          |                                                                                                                                                                                                                                                                                                                      |                                                                                                                                                                                                                                                                                                                                                                                                                                                                                                                                                                                                                                                                                                                                                                                                                                                                                                                                                                                                                                                                                                                                                                                                                                                                                                                                                                                                                                                                                                                                                                                                                                                                                                                                                                                                                                                                                                                                                                                                                                                                                                                                                                                                                                                                                                                                                                                                                                                                                                                                                                                                                                                                                                                                                                                                                                      | 11111                                                                                                                                                                                                                                                                                                                                                                                                                                                                                                                                                                                                                                                                                                                                                                                                                                                                                                                                                                                                                                                                                                                                                                                                                                                                                                                                                                                                                                                                                                                                                                                                                                                                                                                                                                                                                                                                                                                                                                                                                                                                                                                                                                                                                                                                                                                                                                                                                                                                                                                                                                                                                                                                                                                                                                                                                                |                                                               | TE                                         | MPEI                                            | RATUE                                                                                                                            | RE.                                        |                                              |                |                                                                                                                                                                                                              |                                                                              | - 19                                                                                                  |                                                                                                                                                                                              | e rder                              | H 4                                                                                                                                                          |    |       | wı    | ND.    |      |      |                                                                                                                                                                                                                 | RAII                                                                   | NFA                                                                                                                                                                                                                                                                                                                                                                                                                                                                                                                                                                                                                                                                                                                                                                                                                                                                                                                                                                                                                                                                                                                                                                                                                                                                                                                                                                                                                                                                                                                                                                                                                                                                                                                                                                                                                                                                                                                                                                                                                                                                                                                   | LL.                                                                                                                                                                                                                                                                                                                                                                                                                                                                                                                    |
|-----------------------------------------------------------------------------------------------------------------------------------------------------------------------------------------------------------------------------------------------------------------------------------------------------------------------------------------------------------------------------------------------------------------------------------------------------------------------------------------------------------------------------------------------------------------------------------------------------------------------------------------------------------------------------------------------------------------------------------------------------------------------------------------------------------------------------------------------------------------------------------------------------------------------------------------------------------------------------------------------------------------------------------------------------------------------|------------------------------------|----------------------------------------------------------------------------------------------------------|----------------------------------------------------------------------------------------------------------------------------------------------------------------------------------------------------------------------------------------------------------------------------------------------------------------------|--------------------------------------------------------------------------------------------------------------------------------------------------------------------------------------------------------------------------------------------------------------------------------------------------------------------------------------------------------------------------------------------------------------------------------------------------------------------------------------------------------------------------------------------------------------------------------------------------------------------------------------------------------------------------------------------------------------------------------------------------------------------------------------------------------------------------------------------------------------------------------------------------------------------------------------------------------------------------------------------------------------------------------------------------------------------------------------------------------------------------------------------------------------------------------------------------------------------------------------------------------------------------------------------------------------------------------------------------------------------------------------------------------------------------------------------------------------------------------------------------------------------------------------------------------------------------------------------------------------------------------------------------------------------------------------------------------------------------------------------------------------------------------------------------------------------------------------------------------------------------------------------------------------------------------------------------------------------------------------------------------------------------------------------------------------------------------------------------------------------------------------------------------------------------------------------------------------------------------------------------------------------------------------------------------------------------------------------------------------------------------------------------------------------------------------------------------------------------------------------------------------------------------------------------------------------------------------------------------------------------------------------------------------------------------------------------------------------------------------------------------------------------------------------------------------------------------------|--------------------------------------------------------------------------------------------------------------------------------------------------------------------------------------------------------------------------------------------------------------------------------------------------------------------------------------------------------------------------------------------------------------------------------------------------------------------------------------------------------------------------------------------------------------------------------------------------------------------------------------------------------------------------------------------------------------------------------------------------------------------------------------------------------------------------------------------------------------------------------------------------------------------------------------------------------------------------------------------------------------------------------------------------------------------------------------------------------------------------------------------------------------------------------------------------------------------------------------------------------------------------------------------------------------------------------------------------------------------------------------------------------------------------------------------------------------------------------------------------------------------------------------------------------------------------------------------------------------------------------------------------------------------------------------------------------------------------------------------------------------------------------------------------------------------------------------------------------------------------------------------------------------------------------------------------------------------------------------------------------------------------------------------------------------------------------------------------------------------------------------------------------------------------------------------------------------------------------------------------------------------------------------------------------------------------------------------------------------------------------------------------------------------------------------------------------------------------------------------------------------------------------------------------------------------------------------------------------------------------------------------------------------------------------------------------------------------------------------------------------------------------------------------------------------------------------------|---------------------------------------------------------------|--------------------------------------------|-------------------------------------------------|----------------------------------------------------------------------------------------------------------------------------------|--------------------------------------------|----------------------------------------------|----------------|--------------------------------------------------------------------------------------------------------------------------------------------------------------------------------------------------------------|------------------------------------------------------------------------------|-------------------------------------------------------------------------------------------------------|----------------------------------------------------------------------------------------------------------------------------------------------------------------------------------------------|-------------------------------------|--------------------------------------------------------------------------------------------------------------------------------------------------------------|----|-------|-------|--------|------|------|-----------------------------------------------------------------------------------------------------------------------------------------------------------------------------------------------------------------|------------------------------------------------------------------------|-----------------------------------------------------------------------------------------------------------------------------------------------------------------------------------------------------------------------------------------------------------------------------------------------------------------------------------------------------------------------------------------------------------------------------------------------------------------------------------------------------------------------------------------------------------------------------------------------------------------------------------------------------------------------------------------------------------------------------------------------------------------------------------------------------------------------------------------------------------------------------------------------------------------------------------------------------------------------------------------------------------------------------------------------------------------------------------------------------------------------------------------------------------------------------------------------------------------------------------------------------------------------------------------------------------------------------------------------------------------------------------------------------------------------------------------------------------------------------------------------------------------------------------------------------------------------------------------------------------------------------------------------------------------------------------------------------------------------------------------------------------------------------------------------------------------------------------------------------------------------------------------------------------------------------------------------------------------------------------------------------------------------------------------------------------------------------------------------------------------------|------------------------------------------------------------------------------------------------------------------------------------------------------------------------------------------------------------------------------------------------------------------------------------------------------------------------------------------------------------------------------------------------------------------------------------------------------------------------------------------------------------------------|
| DATE.                                                                                                                                                                                                                                                                                                                                                                                                                                                                                                                                                                                                                                                                                                                                                                                                                                                                                                                                                                                                                                                                 | Baron<br>Feduce<br>Sea I<br>and 30 |                                                                                                          |                                                                                                                                                                                                                                                                                                                      | 12                                                                                                                                                                                                                                                                                                                                                                                                                                                                                                                                                                                                                                                                                                                                                                                                                                                                                                                                                                                                                                                                                                                                                                                                                                                                                                                                                                                                                                                                                                                                                                                                                                                                                                                                                                                                                                                                                                                                                                                                                                                                                                                                                                                                                                                                                                                                                                                                                                                                                                                                                                                                                                                                                                                                                                                                                                   | N SHAD                                                                                                                                                                                                                                                                                                                                                                                                                                                                                                                                                                                                                                                                                                                                                                                                                                                                                                                                                                                                                                                                                                                                                                                                                                                                                                                                                                                                                                                                                                                                                                                                                                                                                                                                                                                                                                                                                                                                                                                                                                                                                                                                                                                                                                                                                                                                                                                                                                                                                                                                                                                                                                                                                                                                                                                                                               | E.                                                            |                                            |                                                 | I IN S                                                                                                                           | SUN.                                       | ON G                                         | RASS.          | Mean of<br>below 0                                                                                                                                                                                           | Earth<br>round.                                                              | Wet Bulb.                                                                                             | - 1                                                                                                                                                                                          | l by<br>Reco                        | Me<br>9 n.r                                                                                                                                                  |    | N     | umber | of D   | ays. |      |                                                                                                                                                                                                                 | lfall                                                                  | fall<br>urs.                                                                                                                                                                                                                                                                                                                                                                                                                                                                                                                                                                                                                                                                                                                                                                                                                                                                                                                                                                                                                                                                                                                                                                                                                                                                                                                                                                                                                                                                                                                                                                                                                                                                                                                                                                                                                                                                                                                                                                                                                                                                                                          | 1000                                                                                                                                                                                                                                                                                                                                                                                                                                                                                                                   |
| Week<br>ending                                                                                                                                                                                                                                                                                                                                                                                                                                                                                                                                                                                                                                                                                                                                                                                                                                                                                                                                                                                                                                                        | Mean<br>9 a.m.                     | Mean<br>9 a.m.                                                                                           | Mean<br>Max.                                                                                                                                                                                                                                                                                                         | Mean<br>Min.                                                                                                                                                                                                                                                                                                                                                                                                                                                                                                                                                                                                                                                                                                                                                                                                                                                                                                                                                                                                                                                                                                                                                                                                                                                                                                                                                                                                                                                                                                                                                                                                                                                                                                                                                                                                                                                                                                                                                                                                                                                                                                                                                                                                                                                                                                                                                                                                                                                                                                                                                                                                                                                                                                                                                                                                                         | Mean of<br>Max. and<br>Min.                                                                                                                                                                                                                                                                                                                                                                                                                                                                                                                                                                                                                                                                                                                                                                                                                                                                                                                                                                                                                                                                                                                                                                                                                                                                                                                                                                                                                                                                                                                                                                                                                                                                                                                                                                                                                                                                                                                                                                                                                                                                                                                                                                                                                                                                                                                                                                                                                                                                                                                                                                                                                                                                                                                                                                                                          | Mean<br>Range                                                 | Highest<br>Max.                            | Lowest<br>Min.                                  | Bik. bulb<br>in vacuo<br>Mean.                                                                                                   | Bright b.<br>in vacuo<br>Mean.             | Mean<br>Min.                                 | Lowest<br>Min. | 1ff.                                                                                                                                                                                                         | 46.                                                                          | Mean<br>9 a.m.                                                                                        | Humidity,<br>Mean, 9 a.                                                                                                                                                                      | Total Sur<br>registered<br>Jordan's | Cloud,<br>Amount,                                                                                                                                            | N. | N.E.  | 8.E.  | oć     | 8.W. | W.W. | Total.                                                                                                                                                                                                          | No. of Days<br>0.01 inch or<br>more rainfall                           | Greatest in 24 hou                                                                                                                                                                                                                                                                                                                                                                                                                                                                                                                                                                                                                                                                                                                                                                                                                                                                                                                                                                                                                                                                                                                                                                                                                                                                                                                                                                                                                                                                                                                                                                                                                                                                                                                                                                                                                                                                                                                                                                                                                                                                                                    | Date of<br>Greatest<br>Fall.                                                                                                                                                                                                                                                                                                                                                                                                                                                                                           |
| 1896 Jan. 4 11 18 18 18 25 15 15 16 17 18 18 18 19 19 19 19 19 19 19 19 19 19 19 19 19 19 19 19 19 19 19 19 19 19 19 19 19 19 19 19 19 19 19 19 19 19 19 19 19 19 19 19 19 19 19 19 19 19 19 19 19 19 19 19 19 19 19 19 19 19 19 19 19 19 19 19 19 19 19 19 19 19 19 19 19 19 19 19 19 19 19 19 19 19 19 19 19 19 19 19 19 19 19 19 19 19 19 19 19 19 19 19 19 19 19 19 19 19 19 19 19 19 19 19 19 19 19 19 19 19 19 19 19 19 19 19 19 19 19 19 19 19 19 19 19 19 19 19 19 19 19 19 19 19 19 19 19 19 19 19 19 19 19 19 19 19 19 19 19 19 19 19 19 19 19 19 19 19 19 19 19 19 19 19 19 19 19 19 19 19 19 19 19 19 19 19 19 19 19 19 19 19 19 19 19 19 19 19 19 19 19 19 19 19 19 19 19 19 19 19 19 19 19 19 19 19 19 19 19 19 19 19 19 19 19 19 19 19 19 19 19 19 19 19 19 19 19 19 19 19 19 19 19 19 19 19 19 19 19 19 19 19 19 19 19 19 19 19 19 19 19 19 19 19 19 19 19 19 19 19 19 19 19 19 19 19 19 19 19 19 19 19 19 19 19 19 19 19 19 19 19 19 19 19 19 19 19 19 19 19 19 19 19 19 19 19 19 19 19 19 19 19 19 19 19 19 19 19 19 19 19 19 19 19 19 19 19 19 19. | 29-938                             | 46:5 36:5 44:4 41:1 40:3 38:7 47:2 46:9 48:9 45:2 56:1 56:2 57:7 63:5 66:3 66:3 66:3 66:3 66:3 66:3 66:3 | 49-0<br>48-7<br>45-4<br>44-3<br>44-3<br>44-4<br>46-3<br>44-8<br>44-8<br>44-8<br>44-8<br>44-8<br>44-8<br>58-1<br>58-1<br>58-1<br>58-1<br>62-6<br>64-1<br>62-6<br>64-1<br>69-9<br>70-1<br>70-8<br>70-1<br>69-9<br>70-1<br>69-9<br>70-1<br>69-9<br>70-1<br>69-9<br>64-4<br>64-9<br>64-9<br>64-9<br>64-9<br>64-9<br>64-9 | 43-1<br>35-3<br>35-3<br>35-3<br>35-3<br>35-3<br>35-3<br>35-3<br>35-3<br>35-3<br>42-9<br>41-9<br>41-9<br>42-9<br>42-9<br>42-9<br>42-9<br>42-9<br>42-9<br>42-9<br>42-9<br>43-6<br>55-6<br>55-6<br>55-6<br>55-6<br>55-6<br>55-7<br>45-8<br>56-9<br>56-9<br>56-9<br>56-9<br>56-9<br>56-9<br>56-9<br>56-9<br>56-9<br>56-9<br>56-9<br>56-9<br>56-9<br>56-9<br>56-9<br>56-9<br>56-9<br>56-9<br>56-9<br>56-9<br>56-9<br>56-9<br>56-9<br>56-9<br>56-9<br>56-9<br>56-9<br>56-9<br>56-9<br>56-9<br>56-9<br>56-9<br>56-9<br>56-9<br>56-9<br>56-9<br>56-9<br>56-9<br>56-9<br>56-9<br>56-9<br>56-9<br>56-9<br>56-9<br>56-9<br>56-9<br>56-9<br>56-9<br>56-9<br>56-9<br>56-9<br>56-9<br>56-9<br>56-9<br>56-9<br>56-9<br>56-9<br>56-9<br>56-9<br>56-9<br>56-9<br>56-9<br>56-9<br>56-9<br>56-9<br>56-9<br>56-9<br>56-9<br>56-9<br>56-9<br>56-9<br>56-9<br>56-9<br>56-9<br>56-9<br>56-9<br>56-9<br>56-9<br>56-9<br>56-9<br>56-9<br>56-9<br>56-9<br>56-9<br>56-9<br>56-9<br>56-9<br>56-9<br>56-9<br>56-9<br>56-9<br>56-9<br>56-9<br>56-9<br>56-9<br>56-9<br>56-9<br>56-9<br>56-9<br>56-9<br>56-9<br>56-9<br>56-9<br>56-9<br>56-9<br>56-9<br>56-9<br>56-9<br>56-9<br>56-9<br>56-9<br>56-9<br>56-9<br>56-9<br>56-9<br>56-9<br>56-9<br>56-9<br>56-9<br>56-9<br>56-9<br>56-9<br>56-9<br>56-9<br>56-9<br>56-9<br>56-9<br>56-9<br>56-9<br>56-9<br>56-9<br>56-9<br>56-9<br>56-9<br>56-9<br>56-9<br>56-9<br>56-9<br>56-9<br>56-9<br>56-9<br>56-9<br>56-9<br>56-9<br>56-9<br>56-9<br>56-9<br>56-9<br>56-9<br>56-9<br>56-9<br>56-9<br>56-9<br>56-9<br>56-9<br>56-9<br>56-9<br>56-9<br>56-9<br>56-9<br>56-9<br>56-9<br>56-9<br>56-9<br>56-9<br>56-9<br>56-9<br>56-9<br>56-9<br>56-9<br>56-9<br>56-9<br>56-9<br>56-9<br>56-9<br>56-9<br>56-9<br>56-9<br>56-9<br>56-9<br>56-9<br>56-9<br>56-9<br>56-9<br>56-9<br>56-9<br>56-9<br>56-9<br>56-9<br>56-9<br>56-9<br>56-9<br>56-9<br>56-9<br>56-9<br>56-9<br>56-9<br>56-9<br>56-9<br>56-9<br>56-9<br>56-9<br>56-9<br>56-9<br>56-9<br>56-9<br>56-9<br>56-9<br>56-9<br>56-9<br>56-9<br>56-9<br>56-9<br>56-9<br>56-9<br>56-9<br>56-9<br>56-9<br>56-9<br>56-9<br>56-9<br>56-9<br>56-9<br>56-9<br>56-9<br>56-9<br>56-9<br>56-9<br>56-9<br>56-9<br>56-9<br>56-9<br>56-9<br>56-9<br>56-9<br>56-9<br>56-9<br>56-9<br>56-9<br>56-9<br>56-9<br>56-9<br>56-9<br>56-9<br>56-9<br>56-9<br>56-9<br>56-9<br>56-9<br>56-9<br>56-9<br>56-9<br>56-9<br>56-9<br>56-9<br>56-9<br>56-9<br>56-9<br>56-9<br>56-9<br>56-9<br>56-9<br>56-9<br>56-9<br>56-9<br>56-9<br>56-9<br>56-9<br>56-9<br>56-9<br>56-9<br>56-9<br>56-9<br>56-9<br>56-9<br>56-9<br>56-9<br>56-9<br>56-9<br>56-9<br>56-9<br>56-9<br>56-9<br>56-9<br>56-9<br>56-9<br>56-9<br>56-9<br>56-9<br>56-9<br>56-9<br>56-9<br>56-9<br>56-9<br>56-9<br>56-9<br>56-9<br>56-9<br>56-9<br>56-9<br>56-9<br>56-9<br>56-9<br>56-9<br>56-9<br>56-9<br>56-9<br>56-9<br>56-9<br>56-9<br>56-9<br>56-9 | 47-4<br>37-1<br>44-2<br>41-8<br>41-8<br>41-8<br>41-8<br>41-8<br>41-8<br>41-9<br>41-9<br>41-9<br>41-9<br>41-9<br>41-9<br>41-9<br>41-9<br>41-9<br>41-9<br>41-9<br>41-9<br>41-9<br>41-9<br>41-9<br>41-9<br>41-9<br>41-9<br>41-9<br>41-9<br>41-9<br>41-9<br>41-9<br>41-9<br>41-9<br>41-9<br>41-9<br>41-9<br>41-9<br>41-9<br>41-9<br>41-9<br>41-9<br>41-9<br>41-9<br>41-9<br>41-9<br>41-9<br>41-9<br>41-9<br>41-9<br>41-9<br>41-9<br>41-9<br>41-9<br>41-9<br>41-9<br>41-9<br>41-9<br>41-9<br>41-9<br>41-9<br>41-9<br>41-9<br>41-9<br>41-9<br>41-9<br>41-9<br>41-9<br>41-9<br>41-9<br>41-9<br>41-9<br>41-9<br>41-9<br>41-9<br>41-9<br>41-9<br>41-9<br>41-9<br>41-9<br>41-9<br>41-9<br>41-9<br>41-9<br>41-9<br>41-9<br>41-9<br>41-9<br>41-9<br>41-9<br>41-9<br>41-9<br>41-9<br>41-9<br>41-9<br>41-9<br>41-9<br>41-9<br>41-9<br>41-9<br>41-9<br>41-9<br>41-9<br>41-9<br>41-9<br>41-9<br>41-9<br>41-9<br>41-9<br>41-9<br>41-9<br>41-9<br>41-9<br>41-9<br>41-9<br>41-9<br>41-9<br>41-9<br>41-9<br>41-9<br>41-9<br>41-9<br>41-9<br>41-9<br>41-9<br>41-9<br>41-9<br>41-9<br>41-9<br>41-9<br>41-9<br>41-9<br>41-9<br>41-9<br>41-9<br>41-9<br>41-9<br>41-9<br>41-9<br>41-9<br>41-9<br>41-9<br>41-9<br>41-9<br>41-9<br>41-9<br>41-9<br>41-9<br>41-9<br>41-9<br>41-9<br>41-9<br>41-9<br>41-9<br>41-9<br>41-9<br>41-9<br>41-9<br>41-9<br>41-9<br>41-9<br>41-9<br>41-9<br>41-9<br>41-9<br>41-9<br>41-9<br>41-9<br>41-9<br>41-9<br>41-9<br>41-9<br>41-9<br>41-9<br>41-9<br>41-9<br>41-9<br>41-9<br>41-9<br>41-9<br>41-9<br>41-9<br>41-9<br>41-9<br>41-9<br>41-9<br>41-9<br>41-9<br>41-9<br>41-9<br>41-9<br>41-9<br>41-9<br>41-9<br>41-9<br>41-9<br>41-9<br>41-9<br>41-9<br>41-9<br>41-9<br>41-9<br>41-9<br>41-9<br>41-9<br>41-9<br>41-9<br>41-9<br>41-9<br>41-9<br>41-9<br>41-9<br>41-9<br>41-9<br>41-9<br>41-9<br>41-9<br>41-9<br>41-9<br>41-9<br>41-9<br>41-9<br>41-9<br>41-9<br>41-9<br>41-9<br>41-9<br>41-9<br>41-9<br>41-9<br>41-9<br>41-9<br>41-9<br>41-9<br>41-9<br>41-9<br>41-9<br>41-9<br>41-9<br>41-9<br>41-9<br>41-9<br>41-9<br>41-9<br>41-9<br>41-9<br>41-9<br>41-9<br>41-9<br>41-9<br>41-9<br>41-9<br>41-9<br>41-9<br>41-9<br>41-9<br>41-9<br>41-9<br>41-9<br>41-9<br>41-9<br>41-9<br>41-9<br>41-9<br>41-9<br>41-9<br>41-9<br>41-9<br>41-9<br>41-9<br>41-9<br>41-9<br>41-9<br>41-9<br>41-9<br>41-9<br>41-9<br>41-9<br>41-9<br>41-9<br>41-9<br>41-9<br>41-9<br>41-9<br>41-9<br>41-9<br>41-9<br>41-9<br>41-9<br>41-9<br>41-9<br>41-9<br>41-9<br>41-9<br>41-9<br>41-9<br>41-9<br>41-9<br>41-9<br>41-9<br>41-9<br>41-9<br>41-9<br>41-9<br>41-9<br>41-9<br>41-9<br>41-9<br>41-9<br>41-9<br>41-9<br>41-9<br>41-9<br>41-9<br>41-9<br>41-9<br>41-9<br>41-9<br>41-9<br>41-9<br>41-9<br>41-9<br>41-9<br>41-9<br>41-9<br>41-9<br>41-9<br>41-9<br>41-9<br>41-9<br>41-9<br>41-9<br>41-9<br>41-9<br>41-9<br>41-9<br>41-9<br>41-9<br>41-9<br>41-9<br>41-9 | 59 477 911 90 171 172 173 173 173 173 173 173 173 173 173 173 | 525 450 500 500 500 500 500 500 500 500 50 | 37.5 31.0 32.0 32.0 32.0 32.0 32.0 32.0 32.0 32 | 625 543 7758 713 761 678 805 827 7914 9411 9411 1137 11114 1233 1212 1211 1223 1212 1225 1226 1326 1326 1326 1326 1326 1326 1326 | 527 4575 5175 5175 5175 5175 5175 5175 517 | 41:8 30:1 30:3 30:3 30:3 30:3 30:3 30:3 30:3 | to.            | 45-2<br>40-9<br>41-8<br>42-2<br>33-9<br>43-6<br>43-6<br>43-6<br>43-6<br>43-6<br>53-5<br>56-6<br>53-8<br>68-2<br>68-2<br>68-5<br>68-2<br>68-5<br>68-3<br>68-3<br>68-3<br>68-3<br>68-3<br>68-3<br>68-3<br>68-3 | 47:1<br>47:3<br>46:7<br>46:4<br>46:4<br>46:4<br>46:4<br>46:4<br>46:4<br>46:4 | 461<br>335<br>427<br>400<br>331<br>432<br>432<br>432<br>432<br>432<br>432<br>432<br>432<br>432<br>432 | 95<br>91<br>92<br>93<br>93<br>93<br>89<br>93<br>89<br>93<br>89<br>89<br>89<br>89<br>67<br>77<br>76<br>66<br>69<br>67<br>77<br>77<br>77<br>77<br>77<br>77<br>77<br>77<br>77<br>77<br>77<br>77 | H. M.   2                           | 9:1<br>10:0<br>7:0<br>7:0<br>7:0<br>7:0<br>7:0<br>7:0<br>8:3<br>8:0<br>9:0<br>9:0<br>9:0<br>8:0<br>8:0<br>8:0<br>8:0<br>8:0<br>8:0<br>8:0<br>8:0<br>8:0<br>8 | 3  | 30 00 | 2 1   | 100000 | 4    | 2    | 3 023<br>040<br>040<br>021<br>006<br>021<br>006<br>021<br>008<br>008<br>009<br>009<br>009<br>012<br>048<br>009<br>012<br>048<br>009<br>009<br>012<br>048<br>009<br>009<br>009<br>009<br>009<br>009<br>009<br>00 | 3 5 4 122311722777 226 3 22 4 11331224 336557754 4 4 1 2 2 3 3 5 5 158 | 0-31 0-09 0-32 0-09 0-32 0-125 0-125 0-125 0-125 0-125 0-125 0-125 0-125 0-125 0-125 0-125 0-125 0-125 0-125 0-125 0-125 0-125 0-125 0-125 0-125 0-125 0-125 0-125 0-125 0-125 0-125 0-125 0-125 0-125 0-125 0-125 0-125 0-125 0-125 0-125 0-125 0-125 0-125 0-125 0-125 0-125 0-125 0-125 0-125 0-125 0-125 0-125 0-125 0-125 0-125 0-125 0-125 0-125 0-125 0-125 0-125 0-125 0-125 0-125 0-125 0-125 0-125 0-125 0-125 0-125 0-125 0-125 0-125 0-125 0-125 0-125 0-125 0-125 0-125 0-125 0-125 0-125 0-125 0-125 0-125 0-125 0-125 0-125 0-125 0-125 0-125 0-125 0-125 0-125 0-125 0-125 0-125 0-125 0-125 0-125 0-125 0-125 0-125 0-125 0-125 0-125 0-125 0-125 0-125 0-125 0-125 0-125 0-125 0-125 0-125 0-125 0-125 0-125 0-125 0-125 0-125 0-125 0-125 0-125 0-125 0-125 0-125 0-125 0-125 0-125 0-125 0-125 0-125 0-125 0-125 0-125 0-125 0-125 0-125 0-125 0-125 0-125 0-125 0-125 0-125 0-125 0-125 0-125 0-125 0-125 0-125 0-125 0-125 0-125 0-125 0-125 0-125 0-125 0-125 0-125 0-125 0-125 0-125 0-125 0-125 0-125 0-125 0-125 0-125 0-125 0-125 0-125 0-125 0-125 0-125 0-125 0-125 0-125 0-125 0-125 0-125 0-125 0-125 0-125 0-125 0-125 0-125 0-125 0-125 0-125 0-125 0-125 0-125 0-125 0-125 0-125 0-125 0-125 0-125 0-125 0-125 0-125 0-125 0-125 0-125 0-125 0-125 0-125 0-125 0-125 0-125 0-125 0-125 0-125 0-125 0-125 0-125 0-125 0-125 0-125 0-125 0-125 0-125 0-125 0-125 0-125 0-125 0-125 0-125 0-125 0-125 0-125 0-125 0-125 0-125 0-125 0-125 0-125 0-125 0-125 0-125 0-125 0-125 0-125 0-125 0-125 0-125 0-125 0-125 0-125 0-125 0-125 0-125 0-125 0-125 0-125 0-125 0-125 0-125 0-125 0-125 0-125 0-125 0-125 0-125 0-125 0-125 0-125 0-125 0-125 0-125 0-125 0-125 0-125 0-125 0-125 0-125 0-125 0-125 0-125 0-125 0-125 0-125 0-125 0-125 0-125 0-125 0-125 0-125 0-125 0-125 0-125 0-125 0-125 0-125 0-125 0-125 0-125 0-125 0-125 0-125 0-125 0-125 0-125 0-125 0-125 0-125 0-125 0-125 0-125 0-125 0-125 0-125 0-125 0-125 0-125 0-125 0-125 0-125 0-125 0-125 0-125 0-125 0-125 0-125 0-125 0-125 0-125 0-125 0-125 0-125 0-125 0-125 0-125 0-125 0-125 0-125 0-125 0-125 0-125 0- | Dec. 29  Jan. 13  " 25  Feb. 8  Feb. 8  9 & 12  " 9 & 12  " 29  Mar. 2  29  Mar. 27  " 27  May 22  June 4  " 14  April 30  " 28  May 22  " 28  May 22  " 17  " 25  " 28  July 16  " 25  " 28  " 30  " 11  " 15  " 25  " 28  " 11  " 13  " 21  " 13  " 21  " 13  " 21  " 14  " 15  " 15  " 27  Nov. 7  " 15  " 15  " 27  Nov. 7  " 14  " 15  " 19  " 19  " 10  " 11  " 15  " 27  " 14  " 15  " 27  Nov. 7  " 14  " 15  " 24  " 30  Sep. 2 |
| -                                                                                                                                                                                                                                                                                                                                                                                                                                                                                                                                                                                                                                                                                                                                                                                                                                                                                                                                                                                                                                                                     | 1591-132                           | 2704'9                                                                                                   | 23.55                                                                                                                                                                                                                                                                                                                |                                                                                                                                                                                                                                                                                                                                                                                                                                                                                                                                                                                                                                                                                                                                                                                                                                                                                                                                                                                                                                                                                                                                                                                                                                                                                                                                                                                                                                                                                                                                                                                                                                                                                                                                                                                                                                                                                                                                                                                                                                                                                                                                                                                                                                                                                                                                                                                                                                                                                                                                                                                                                                                                                                                                                                                                                                      |                                                                                                                                                                                                                                                                                                                                                                                                                                                                                                                                                                                                                                                                                                                                                                                                                                                                                                                                                                                                                                                                                                                                                                                                                                                                                                                                                                                                                                                                                                                                                                                                                                                                                                                                                                                                                                                                                                                                                                                                                                                                                                                                                                                                                                                                                                                                                                                                                                                                                                                                                                                                                                                                                                                                                                                                                                      |                                                               |                                            |                                                 |                                                                                                                                  |                                            |                                              |                |                                                                                                                                                                                                              |                                                                              |                                                                                                       | -                                                                                                                                                                                            |                                     | -                                                                                                                                                            |    |       |       |        |      |      |                                                                                                                                                                                                                 |                                                                        | 101                                                                                                                                                                                                                                                                                                                                                                                                                                                                                                                                                                                                                                                                                                                                                                                                                                                                                                                                                                                                                                                                                                                                                                                                                                                                                                                                                                                                                                                                                                                                                                                                                                                                                                                                                                                                                                                                                                                                                                                                                                                                                                                   | Sep. 2                                                                                                                                                                                                                                                                                                                                                                                                                                                                                                                 |
| Weekly<br>Means                                                                                                                                                                                                                                                                                                                                                                                                                                                                                                                                                                                                                                                                                                                                                                                                                                                                                                                                                                                                                                                       | 30-021                             | 51-03                                                                                                    | 56-5                                                                                                                                                                                                                                                                                                                 | 42-9                                                                                                                                                                                                                                                                                                                                                                                                                                                                                                                                                                                                                                                                                                                                                                                                                                                                                                                                                                                                                                                                                                                                                                                                                                                                                                                                                                                                                                                                                                                                                                                                                                                                                                                                                                                                                                                                                                                                                                                                                                                                                                                                                                                                                                                                                                                                                                                                                                                                                                                                                                                                                                                                                                                                                                                                                                 | 50.8                                                                                                                                                                                                                                                                                                                                                                                                                                                                                                                                                                                                                                                                                                                                                                                                                                                                                                                                                                                                                                                                                                                                                                                                                                                                                                                                                                                                                                                                                                                                                                                                                                                                                                                                                                                                                                                                                                                                                                                                                                                                                                                                                                                                                                                                                                                                                                                                                                                                                                                                                                                                                                                                                                                                                                                                                                 | 12-3                                                          | 61-6                                       | 39-5                                            | 101-6                                                                                                                            | 72-2                                       | 39-7                                         | 32-8           | 52-2                                                                                                                                                                                                         | 52.8                                                                         | 48:3                                                                                                  | 80-9                                                                                                                                                                                         | 29 29                               | 6.4                                                                                                                                                          |    |       |       | 100    | ***  |      | 0.486                                                                                                                                                                                                           |                                                                        | ***                                                                                                                                                                                                                                                                                                                                                                                                                                                                                                                                                                                                                                                                                                                                                                                                                                                                                                                                                                                                                                                                                                                                                                                                                                                                                                                                                                                                                                                                                                                                                                                                                                                                                                                                                                                                                                                                                                                                                                                                                                                                                                                   | ***                                                                                                                                                                                                                                                                                                                                                                                                                                                                                                                    |