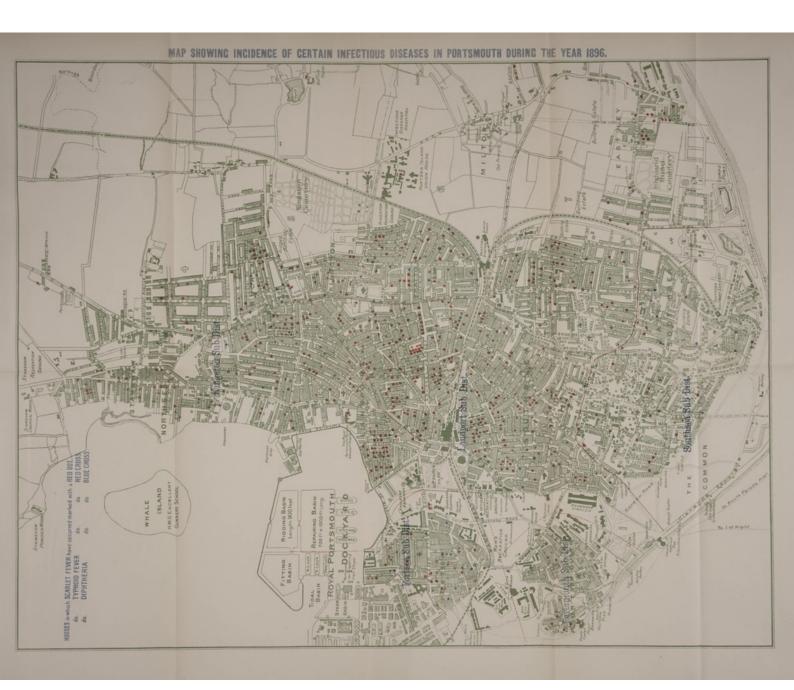

### [Report 1896] / Medical Officer of Health, Portsmouth Borough.

### **Contributors**

Portsmouth (England). Borough Council.

### **Publication/Creation**

1896

### **Persistent URL**

https://wellcomecollection.org/works/vh8nz3em

### License and attribution

You have permission to make copies of this work under a Creative Commons, Attribution license.

This licence permits unrestricted use, distribution, and reproduction in any medium, provided the original author and source are credited. See the Legal Code for further information.

Image source should be attributed as specified in the full catalogue record. If no source is given the image should be attributed to Wellcome Collection.





1896.



# Borough of Portsmouth.

## REPORT

ON THE

# Bealth of Portsmouth

FOR THE YEAR 1896,

BY

## A. MEARNS FRASER, M.B., D.P.H.,

Medical Officer of Health; Medical Officer of Health for the Port of Portsmouth; and Medical Officer to the Milton Infectious Diseases Hospital.

INCLUDING THE REPORT OF THE PUBLIC ANALYST:

J. MOORE MURRAY, M. Sc., F.C.S.

### portsmouth:

Charpentier & Co., Printers and Publishers, 46, High Street.







### ABSTRACT OF METEOROLOGICAL OBSERVATIONS made at Milton Hospital during the Year 1896.

|