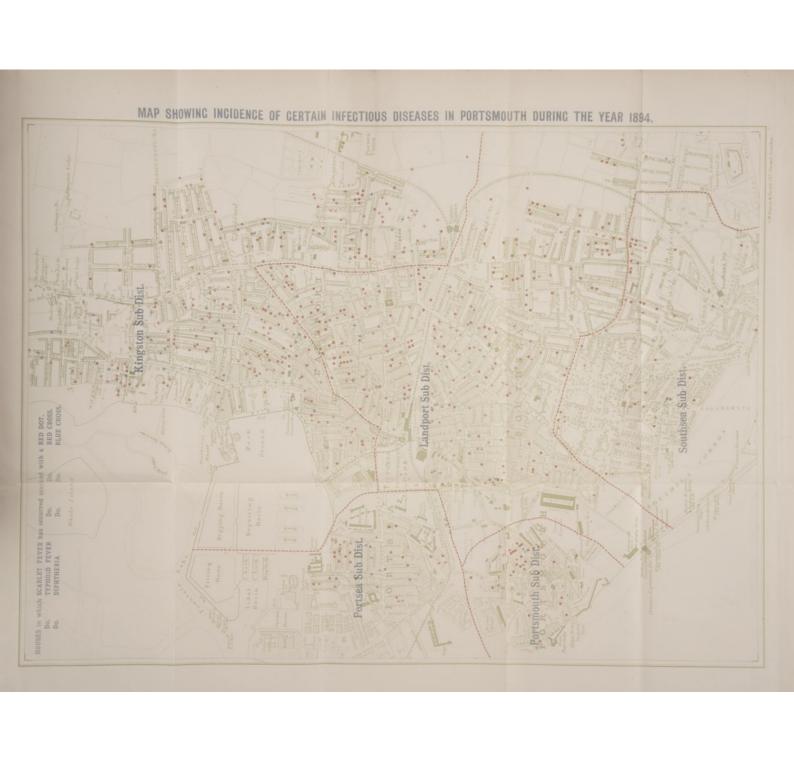

unrestricted use, distribution, and reproduction in any medium, provided the original author and source are credited. See the Legal Code for further information.

Image source should be attributed as specified in the full catalogue record. If no source is given the image should be attributed to Wellcome Collection.



.. 1894 ..



# Borough of Portsmouth

# REPORT

ON THE

# Health of Portsmouth

FOR THE YEAR 1894

BY

## B. H. MUMBY, M.D.,

D.P.H. Cambs., F.R. Met. S., F.S.Sz.

Medical Officer of Health and Public Analyst for the Borough;
Medical Officer of Health for the Port of Portsmouth; and
Medical Officer to the Milton Infectious Diseases Hospital.

#### Portsmouth:

HENRY LEWIS, CAXTON PRINTING WORKS, 114, HIGH STREET.



With the Compliments of the

Medical Officer of Health





Digitized by the Internet Archive in 2018 with funding from Wellcome Library

..1894..



## Borough of Portsmouth

# REPORT

ON THE

# Health of Portsmouth

FOR THE YEAR 1894

BY

## B. H. MUMBY, M.D.,

D.P.H. Cambs., F.R. Met. S, F.S.S.,

Medical Officer of Health and Public Analyst for the Borough; Medical Officer of Health for the Port of Portsmouth; and Medical Officer to the Milton Infectious Diseases Hospital.

#### Portsmouth:

HENRY LEWIS, CAXTON PRINTING WORKS, 114, HIGH STREET.







## ABSTRACT OF METEOROLOGICAL OBSERVATIONS made at Milton Hospital during the Year 1894

| D.1900