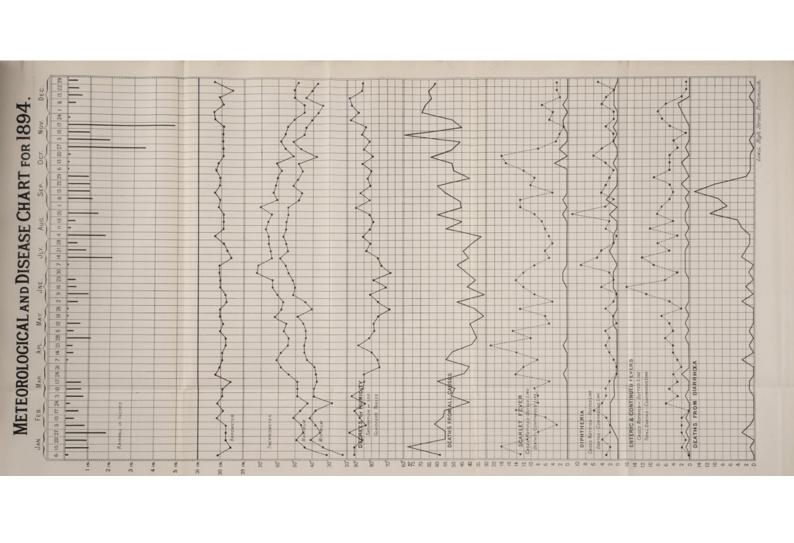

er of Health and Public Analyst for the Borough;
Medical Officer of Health for the Port of Portsmouth; and
Medical Officer to the Milton Infectious Diseases Hospital.

#### Portsmouth:

HENRY LEWIS, CAXTON PRINTING WORKS, 114, HIGH STREET.



With the Compliments of the

Medical Officer of Health





Digitized by the Internet Archive in 2018 with funding from Wellcome Library

..1894..



## Borough of Portsmouth

# REPORT

ON THE

# Health of Portsmouth

FOR THE YEAR 1894

BY

## B. H. MUMBY, M.D.,

D.P.H. Cambs., F.R. Met. S, F.S.S.,

Medical Officer of Health and Public Analyst for the Borough; Medical Officer of Health for the Port of Portsmouth; and Medical Officer to the Milton Infectious Diseases Hospital.

#### Portsmouth:

HENRY LEWIS, CAXTON PRINTING WORKS, 114, HIGH STREET.







## ABSTRACT OF METEOROLOGICAL OBSERVATIONS made at Milton Hospital during the Year 1894

| D.1900