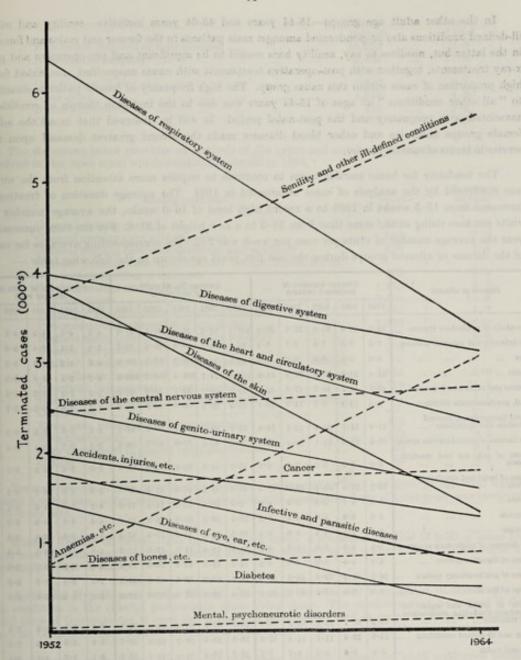

<sup>\*</sup> As supplied by Ordnance Survey Department and given to the nearest acre.

Summary of Vital Statistics, 1889–1964.—The following table compares certain County birth and death rates for the year 1964 with those for the previous year and for the 75 years, 1889–1963, grouped in quinquennial periods:—

|                                 | -     |                    | Per 1,000 of        | estimated popula                                               | ation                         | Maternal                                                           |                                                                |
|---------------------------------|-------|--------------------|---------------------|----------------------------------------------------------------|-------------------------------|--------------------------------------------------------------------|----------------------------------------------------------------|
| Those order                     | inmit | Live<br>birth rate | Crude<br>death rate | Death rate<br>from<br>tuberculosis of<br>respiratory<br>system | †Death rate<br>from<br>cancer | mortality rate<br>per 1,000<br>total<br>(live and still)<br>births | Rate of death<br>under<br>one year<br>per 1,000<br>live births |
| Mean of 5 years—                |       | ALE T              | det la              | Date of the last                                               | To Service 1                  |                                                                    | S. Marie                                                       |
| 1889-1893                       | ***   | 30-67              | 19-21               | *1-38                                                          |                               |                                                                    | 159                                                            |
| 1894-1898                       | ***   | 28.76              | 17.35               | 1.21                                                           |                               |                                                                    | 159                                                            |
| 1899-1903                       |       | 26.81              | 16-31               | 1.00                                                           | *0.60                         | Tarrest To                                                         | 155                                                            |
| 1904-1908                       | ****  | 24.94              | 14-66               | 0.88                                                           | 0.68                          | 200                                                                | 136                                                            |
| 1909-1913                       |       | 22.57              | 13-91               | 0.84                                                           | 0.82                          | STREET, STREET                                                     | 120                                                            |
| 1914-1918                       | ***   | 18.53              | 14-96               | 0.98                                                           | 1.03                          |                                                                    | 105                                                            |
| 1919-1923                       | -22   | 19-15              | 12.92               | 0.75                                                           | 1.12                          | Thinks I ye                                                        | 87                                                             |
| 1924-1928                       |       | 15.43              | 12.36               | 0.63                                                           | 1.29                          |                                                                    | 77                                                             |
| 1929-1933                       |       | 13.65              | 12-82               | 0.56                                                           | 1.45                          | 4-93                                                               | 70                                                             |
| 1934-1938                       |       | 13.64              | 12-62               | 0.45                                                           | 1.57                          | 4.68                                                               | 59                                                             |
| 1939-1943                       |       | 15.34              | 13 - 20             | 0.42                                                           | 1-68                          | 3-13                                                               | 56                                                             |
| 1944-1948                       | ***   | 18-29              | 12.66               | 0.39                                                           | 1.87                          | 1-64                                                               | 46                                                             |
| 1949-1953                       |       | 14-95              | 12.76               | 0.25                                                           | 1-96                          | 0.94                                                               | 32                                                             |
| 1954-1958                       |       | 15-22              | 12.80               | 0.12                                                           | 2.08                          | 0.75                                                               | 27                                                             |
| 1959-1963                       | ***   | 17.55              | 12-81               | 0.06                                                           | 2.12                          | 0.40                                                               | 24                                                             |
| Year-                           | - 4   | E.U.               | STEAL               | THE RESERVE                                                    |                               | 173.21 100                                                         |                                                                |
| 1963                            |       | 18.28              | 12.69               | 0.05                                                           | 2.11                          | 0.28                                                               | 23.3                                                           |
| 1964                            |       | 18-68              | 12 - 09             | 0.05                                                           | 2-11                          | 0.30                                                               | 21.4                                                           |
| nerease or decrease<br>1964 on— | in    | IN THE             |                     | WALL ST.                                                       |                               | Diameter .                                                         |                                                                |
| Mean of 5 years, 1959           | 9-63  | +1-13              | -0.72               | -0.01                                                          | -0.01                         | -0.10                                                              | -2.6                                                           |
| Previous year                   |       | +0.40              | -0.60               | nil                                                            | nil                           | +0.02                                                              | -1.9                                                           |

The number of registered live births assigned to each County district and the corresponding crude and adjusted rates are given in Table 2, pages 158 to 165. As a matter of interest the crude live birth rates of the Administrative County, the total urban districts and the total rural districts for the quinquennia since 1889 and for each of the last 55 years are given in Table 1, page 157.

<sup>\*</sup> Provisional figure.

As a matter of interest the crude death rates for each of the last 55 years and the quinquennial averages since 1889 for the Administrative County and the aggregates of the urban and rural districts are given in Table 1, page 157.